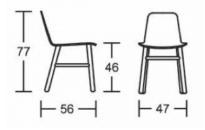

epts

#### **BLUES O**

Surprisingly clear lines define this collection that is fit for various locations. Soft colours or the beauty of wood, bases in wood or metal, versatile and functional. Seatings in wood or upholstered.

#### **Dimensions**







#### ADDITIONAL INFORMATION

| Stacking | <u>No</u>          |
|----------|--------------------|
| Leadtime | <u> 12 weeks +</u> |
| Material | <u>Timber</u>      |
| Arms     | <u>No</u>          |
| Linking  | No                 |
| Price    | More than 500      |
|          |                    |

## **Brand Content**

Surprisingly clear lines define this collection that is fit for various locations. Soft colours or the beauty of wood, bases in



wood or metal, versatile and functional. Seatings in wood or upholstered.

### Dimensions



BRAND

# Softline