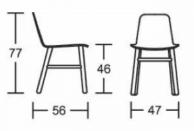

## Hospitality Furniture Concepts

#### **BLUES O**

Surprisingly clear lines define this collection that is fit for various locations. Soft colours or the beauty of wood, bases in wood or metal, versatile and functional. Seatings in wood or upholstered.

#### **Dimensions**







#### ADDITIONAL INFORMATION

| Stacking | <u>No</u>          |
|----------|--------------------|
| Leadtime | <u> 12 weeks +</u> |
| Material | <u>Timber</u>      |
| Arms     | <u>No</u>          |
| Linking  | No                 |
| Price    | More than 500      |
|          |                    |

## **Brand Content**

Surprisingly clear lines define this collection that is fit for various locations. Soft colours or the beauty of wood, bases in



wood or metal, versatile and functional. Seatings in wood or upholstered.

### Dimensions



BRAND

# Softline