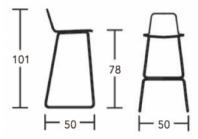

#### **BLUES SL 78**

Surprisingly clear lines define this collection that is fit for various locations. Soft colours or the beauty of wood, bases in wood or metal, versatile and functional. Seatings in wood or upholstered.

#### **Dimensions**





## ADDITIONAL INFORMATION

Stacking No.

 Leadtime
 12 weeks +

 Material
 Timber

 Arms
 No

Linking No.

Price More than 500

## **Brand Content**

Surprisingly clear lines define this collection that is fit for various locations. Soft colours or the beauty of wood, bases in



wood or metal, versatile and functional. Seatings in wood or upholstered.

# **Dimensions**



BRAND

# Softline