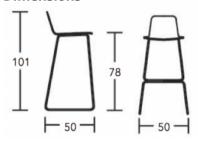

#### **BLUES SL 78**

Surprisingly clear lines define this collection that is fit for various locations. Soft colours or the beauty of wood, bases in wood or metal, versatile and functional. Seatings in wood or upholstered.

#### **Dimensions**





## ADDITIONAL INFORMATION

Stacking No.

 Leadtime
 12 weeks +

 Material
 Timber

 Arms
 No

Linking No.

Price More than 500

## **Brand Content**

Surprisingly clear lines define this collection that is fit for various locations. Soft colours or the beauty of wood, bases in



wood or metal, versatile and functional. Seatings in wood or upholstered.

# **Dimensions**



BRAND

# Softline