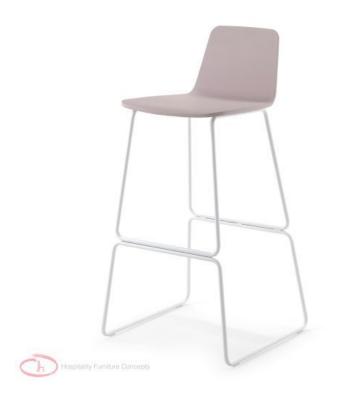

#### **BLUES SL 78**

Surprisingly clear lines define this collection that is fit for various locations. Soft colours or the beauty of wood, bases in wood or metal, versatile and functional. Seatings in wood or upholstered.

#### **Dimensions**





## ADDITIONAL INFORMATION

Stacking No.

 Leadtime
 12 weeks +

 Material
 Timber

 Arms
 No

Linking No.

Price More than 500

## **Brand Content**

Surprisingly clear lines define this collection that is fit for various locations. Soft colours or the beauty of wood, bases in



wood or metal, versatile and functional. Seatings in wood or upholstered.

# **Dimensions**



BRAND

# Softline