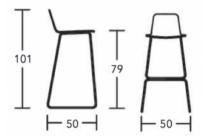

#### **BLUES SL 78 UP**

Surprisingly clear lines define this collection that is fit for various locations. Soft colours or the beauty of wood, bases in wood or metal, versatile and functional. Seatings in wood or upholstered.

### **Dimensions**





#### ADDITIONAL INFORMATION

Stacking No.

Leadtime12 weeks +MaterialUpholstered

 Arms
 No

 Linking
 No

Price More than 500

### **Brand Content**

Surprisingly clear lines define this collection that is fit for various locations. Soft colours or the beauty of wood, bases in



wood or metal, versatile and functional. Seatings in wood or upholstered.

# **Dimensions**



BRAND

# Softline