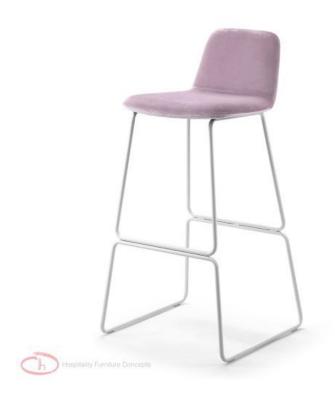

#### **BLUES SL 78 UP**

Surprisingly clear lines define this collection that is fit for various locations. Soft colours or the beauty of wood, bases in wood or metal, versatile and functional. Seatings in wood or upholstered.

### **Brand Content**

Surprisingly clear lines define this collection that is fit for various locations. Soft colours or the beauty of wood, bases in

wood or metal, versatile and functional. Seatings in wood or upholstered.