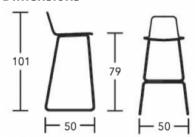

#### **BLUES SL 78 UP**

Surprisingly clear lines define this collection that is fit for various locations. Soft colours or the beauty of wood, bases in wood or metal, versatile and functional. Seatings in wood or upholstered.

### **Dimensions**





#### ADDITIONAL INFORMATION

Stacking No.

Leadtime12 weeks +MaterialUpholstered

 Arms
 No

 Linking
 No

Price More than 500

### **Brand Content**

Surprisingly clear lines define this collection that is fit for various locations. Soft colours or the beauty of wood, bases in



wood or metal, versatile and functional. Seatings in wood or upholstered.

# **Dimensions**



BRAND

# Softline