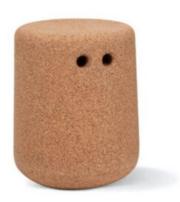

### BOB

Michael Sodeau's Bob is a simple stool made from recycled cork. Reminiscent of Gormley's clay folk in a 'Field', the stools have two finger holes so they may easily be moved around, these holes add a sense of character to an otherwise simple silhouette. The rounded base allows for some movement and the concave seat adds to the comfort. Available in a choice of natural or dark finish. Whether used individually or en masse the stools have a friendly

#### ADDITIONAL INFORMATION

Stacking No.

Leadtime12 weeks +PriceMore than 500

Michael Sodeau's Bob is a simple stool made from recycled cork. Reminiscent of Gormley's clay folk in a 'Field', the stools have two finger holes so they may easily be moved around, these holes add a sense of character to an otherwise simple silhouette. The rounded base allows for some movement and the concave seat adds to the comfort. Available in a choice of natural or dark finish. Whether used individually or en masse the stools have a friendly charm.