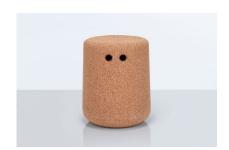

### BOB

Michael Sodeau's Bob is a simple stool made from recycled cork. Reminiscent of Gormley's clay folk in a 'Field', the stools have two finger holes so they may easily be moved around, these holes add a sense of character to an otherwise simple silhouette. The rounded base allows for some movement and the concave seat adds to the comfort. Available in a choice of natural or dark finish. Whether used individually or en masse the stools have a friendly

#### ADDITIONAL INFORMATION

Stacking No.

Leadtime12 weeks +PriceMore than 500

Michael Sodeau's Bob is a simple stool made from recycled cork. Reminiscent of Gormley's clay folk in a 'Field', the stools have two finger holes so they may easily be moved around, these holes add a sense of character to an otherwise simple silhouette. The rounded base allows for some movement and the concave seat adds to the comfort. Available in a choice of natural or dark finish. Whether used individually or en masse the stools have a friendly charm.