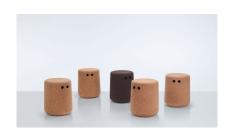

### BOB

Michael Sodeau's Bob is a simple stool made from recycled cork. Reminiscent of Gormley's clay folk in a 'Field', the stools have two finger holes so they may easily be moved around, these holes add a sense of character to an otherwise simple silhouette. The rounded base allows for some movement and the concave seat adds to the comfort. Available in a choice of natural or dark finish. Whether used individually or en masse the stools have a friendly

#### ADDITIONAL INFORMATION

Stacking No.

Leadtime12 weeks +PriceMore than 500

Michael Sodeau's Bob is a simple stool made from recycled cork. Reminiscent of Gormley's clay folk in a 'Field', the stools have two finger holes so they may easily be moved around, these holes add a sense of character to an otherwise simple silhouette. The rounded base allows for some movement and the concave seat adds to the comfort. Available in a choice of natural or dark finish. Whether used individually or en masse the stools have a friendly charm.