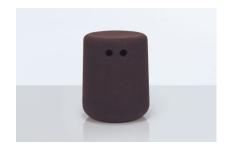

### BOB

Michael Sodeau's Bob is a simple stool made from recycled cork. Reminiscent of Gormley's clay folk in a 'Field', the stools have two finger holes so they may easily be moved around, these holes add a sense of character to an otherwise simple silhouette. The rounded base allows for some movement and the concave seat adds to the comfort. Available in a choice of natural or dark finish. Whether used individually or en masse the stools have a friendly

#### ADDITIONAL INFORMATION

Stacking No.

Leadtime12 weeks +PriceMore than 500

Michael Sodeau's Bob is a simple stool made from recycled cork. Reminiscent of Gormley's clay folk in a 'Field', the stools have two finger holes so they may easily be moved around, these holes add a sense of character to an otherwise simple silhouette. The rounded base allows for some movement and the concave seat adds to the comfort. Available in a choice of natural or dark finish. Whether used individually or en masse the stools have a friendly charm.