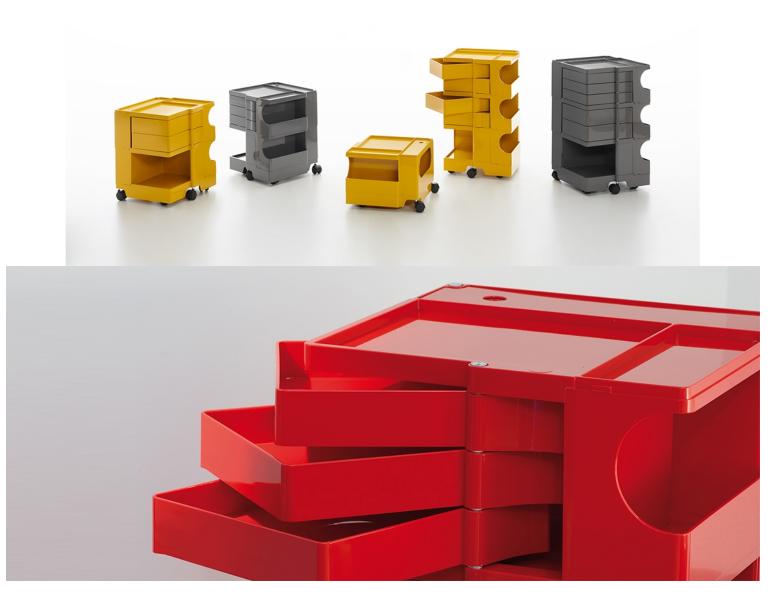

#### **Design by Joe Colombo**

Boby is much more than a simple container, it is the container trolley that has made design history. Functionality and detail represent its strong points which, together with the undeniably pop flavor, continue to make it the favorite trolley both in the creativity sector, as well as in the medical and home sector.

Designed with drawers and compartments in injection-molded ABS that guarantee easy vertical modularity, Boby allows you to obtain customized capacities, while the polypropylene wheels guarantee its mobility. The ABS plastic structure, composed of drawer and shelf modules, is mounted on 5 polypropylene swivel casters and offers 4 different height solutions. Part of the permanent collection of MoMA in New York and the "Triennale" in Milan, Smau prize in 1971.

# Design by Joe Colombo

Boby is much more than a simple container, it is the container trolley that has made design history. Functionality and detail represent its strong points which, together with the undeniably pop flavor, continue to make it the favorite trolley both in the creativity sector, as well as in the medical and home sector.