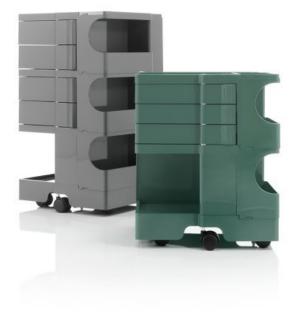

#### **Design by Joe Colombo**

Boby is much more than a simple container, it is the container trolley that has made design history. Functionality and detail represent its strong points which, together with the undeniably pop flavor, continue to make it the favorite trolley both in the creativity sector, as well as in the medical and home sector.

Designed with drawers and compartments in injection-molded ABS that guarantee easy vertical modularity, Boby allows you to obtain customized capacities, while the polypropylene wheels guarantee its mobility. The ABS plastic structure, composed of drawer and shelf modules, is mounted on 5 polypropylene swivel casters and offers 4 different height solutions. Part of the permanent collection of MoMA in New York and the "Triennale" in Milan, Smau prize in 1971.

# Design by Joe Colombo

Boby is much more than a simple container, it is the container trolley that has made design history. Functionality and detail represent its strong points which, together with the undeniably pop flavor, continue to make it the favorite trolley both in the creativity sector, as well as in the medical and home sector.