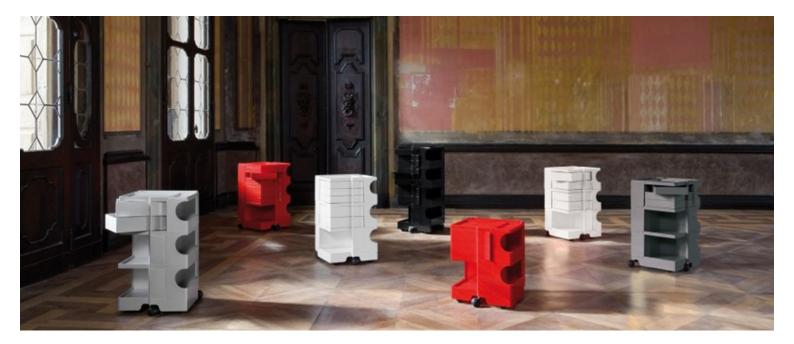

#### **Design by Joe Colombo**

Boby is much more than a simple container, it is the container trolley that has made design history. Functionality and detail represent its strong points which, together with the undeniably pop flavor, continue to make it the favorite trolley both in the creativity sector, as well as in the medical and home sector.

Designed with drawers and compartments in injection-molded ABS that guarantee easy vertical modularity, Boby allows you to obtain customized capacities, while the polypropylene wheels guarantee its mobility. The ABS plastic structure, composed of drawer and shelf modules, is mounted on 5 polypropylene swivel casters and offers 4 different height solutions. Part of the permanent collection of MoMA in New York and the "Triennale" in Milan, Smau prize in 1971.

# Design by Joe Colombo

Boby is much more than a simple container, it is the container trolley that has made design history. Functionality and detail represent its strong points which, together with the undeniably pop flavor, continue to make it the favorite trolley both in the creativity sector, as well as in the medical and home sector.