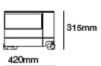

#### **Product specification**

Choice of various colours with ABS, timber or cork top. Available in 4 modular heights:

430mm

#### **Product specification**

Choice of various colours with ABS, timber or cork top. Available in 4 modular heights:

BRAND

**B-Line**