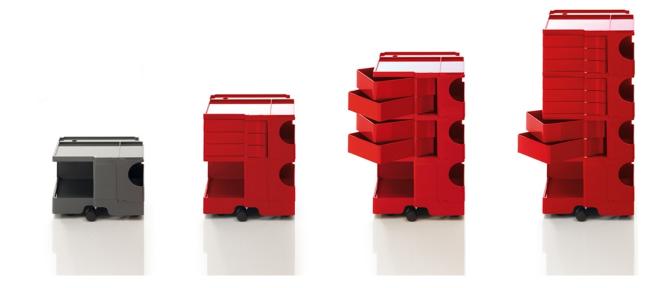

#### **Product specification**

Choice of various colours with ABS, timber or cork top. Available in 4 modular heights:

430mm

#### **Product specification**

Choice of various colours with ABS, timber or cork top. Available in 4 modular heights:

BRAND

**B-Line**