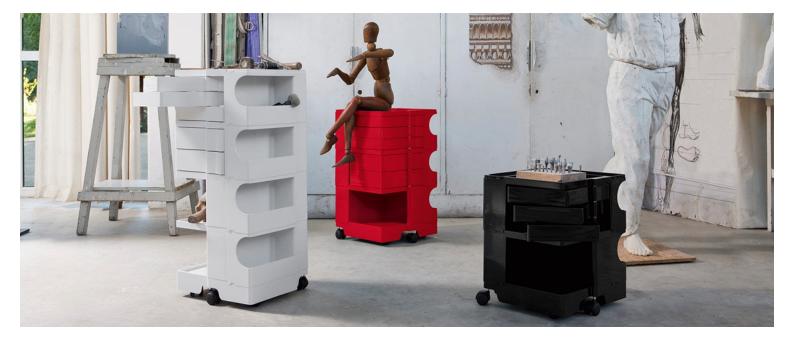

#### **Design by Joe Colombo**

Boby is much more than a simple container, it is the container trolley that has made design history. Functionality and detail represent its strong points which, together with the undeniably pop flavor, continue to make it the favorite trolley both in the creativity sector, as well as in the medical and home sector.

Designed with drawers and compartments in injection-molded ABS that guarantee easy vertical modularity, Boby allows you to obtain customized capacities, while the polypropylene wheels guarantee its mobility. The ABS plastic structure, composed of drawer and shelf modules, is mounted on 5 polypropylene swivel casters and offers 4 different height solutions. Part of the permanent collection of MoMA in New York and the "Triennale" in Milan, Smau prize in 1971.

# Design by Joe Colombo

Boby is much more than a simple container, it is the container trolley that has made design history. Functionality and detail represent its strong points which, together with the undeniably pop flavor, continue to make it the favorite trolley both in the creativity sector, as well as in the medical and home sector.