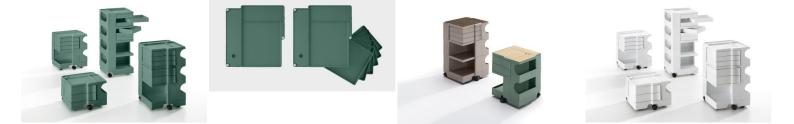

Designed with drawers and compartments in injection-molded ABS that guarantee easy vertical modularity, Boby allows you to obtain customized capacities, while the polypropylene wheels guarantee its mobility. The ABS plastic structure, composed of drawer and shelf modules, is mounted on 5 polypropylene swivel casters and offers 4 different height solutions. Part of the permanent collection of MoMA in New York and the "Triennale" in Milan, Smau prize in 1971.