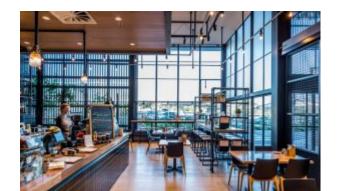

#### **BOLD 4750**

Linearity and minimalism together with an immediate graphic touch, these are the key elements that define Bold table collection. Table with X-shaped sand-blasted cast-iron base and steel tube column, available with tops of different sizes and finishes.

## **Lobbs Cafe**

Brand, Zaneti, Hospitality

Linearity and minimalism together with an immediate graphic touch, these are the key elements that define Bold table collection. Table with X-shaped sand-blasted cast-iron base and steel tube column, available with tops of different sizes and finishes.