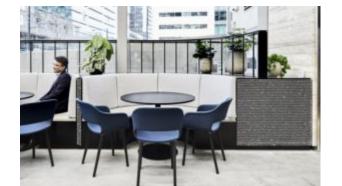

## **Lobbs Cafe**

Brand, Zaneti, Hospitality

Linearity and minimalism together with an immediate graphic touch, these are the key elements that define Bold table collection. Table with X-shaped sand-blasted cast-iron base and steel tube column, available with tops of different sizes and finishes.