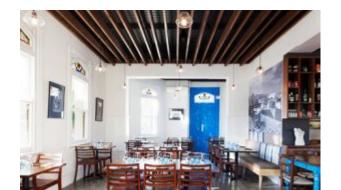

## **Lobbs Cafe**

Brand, Zaneti, Hospitality

Linearity and minimalism together with an immediate graphic touch, these are the key elements that define Bold table collection. Table with X-shaped sand-blasted cast-iron base and steel tube column, available with tops of different sizes and finishes.