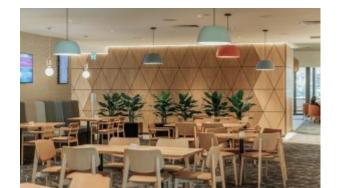

## **Lobbs Cafe**

Brand, Zaneti, Hospitality

Linearity and minimalism together with an immediate graphic touch, these are the key elements that define Bold table collection. Table with X-shaped sand-blasted cast-iron base and steel tube column, available with tops of different sizes and finishes.