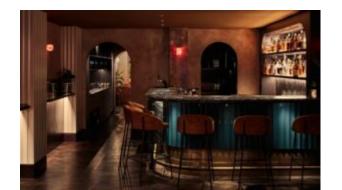

## **Lobbs Cafe**

Brand, Zaneti, Hospitality

Linearity and minimalism together with an immediate graphic touch, these are the key elements that define Bold table collection. Table with X-shaped sand-blasted cast-iron base and steel tube column, available with tops of different sizes and finishes.