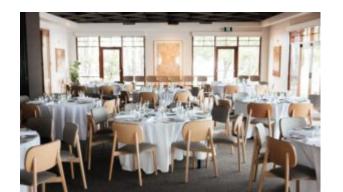

#### **BOLD 4750**

Linearity and minimalism together with an immediate graphic touch, these are the key elements that define Bold table collection. Table with X-shaped sand-blasted cast-iron base and steel tube column, available with tops of different sizes and finishes.

## **Lobbs Cafe**

Brand, Zaneti, Hospitality

Linearity and minimalism together with an immediate graphic touch, these are the key elements that define Bold table collection. Table with X-shaped sand-blasted cast-iron base and steel tube column, available with tops of different sizes and finishes.