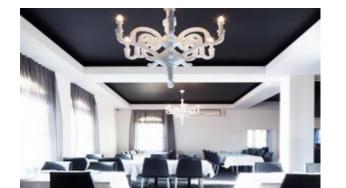

## **Lobbs Cafe**

Brand, Zaneti, Hospitality

Linearity and minimalism together with an immediate graphic touch, these are the key elements that define Bold table collection. Table with X-shaped sand-blasted cast-iron base and steel tube column, available with tops of different sizes and finishes.