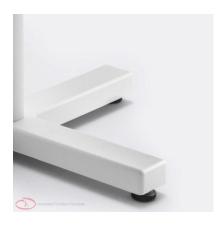

#### **BOLD 4750**

Linearity and minimalism together with an immediate graphic touch, these are the key elements that define Bold table collection. Table with X-shaped sand-blasted cast-iron base and steel tube column, available with tops of different sizes and finishes.

## **Lobbs Cafe**

Brand, Zaneti, Hospitality

Linearity and minimalism together with an immediate graphic touch, these are the key elements that define Bold table collection. Table with X-shaped sand-blasted cast-iron base and steel tube column, available with tops of different sizes and finishes.