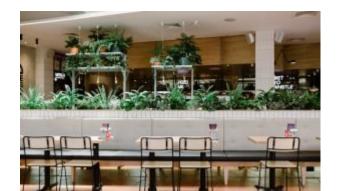

## **Lobbs Cafe**

Brand, Zaneti, Hospitality

Linearity and minimalism together with an immediate graphic touch, these are the key elements that define Bold table collection. Table with X-shaped sand-blasted cast-iron base and steel tube column, available with tops of different sizes and finishes.