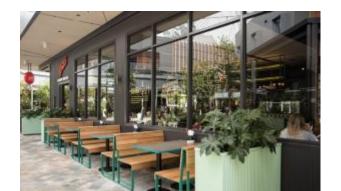

## **Lobbs Cafe**

Brand, Zaneti, Hospitality

Linearity and minimalism together with an immediate graphic touch, these are the key elements that define Bold table collection. Table with X-shaped sand-blasted cast-iron base and steel tube column, available with tops of different sizes and finishes.