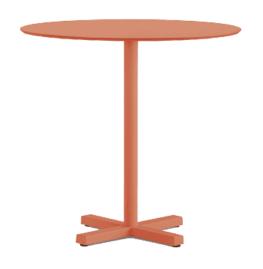

#### **BOLD 4750**

Linearity and minimalism together with an immediate graphic touch, these are the key elements that define Bold table collection. Table with X-shaped sand-blasted cast-iron base and steel tube column, available with tops of different sizes and finishes.

## **Lobbs Cafe**

Brand, Zaneti, Hospitality

Linearity and minimalism together with an immediate graphic touch, these are the key elements that define Bold table collection. Table with X-shaped sand-blasted cast-iron base and steel tube column, available with tops of different sizes and finishes.