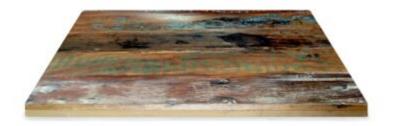

<u>Grey Ironbark – Solid Timber Top</u>

Timber Table Tops Indoor

Messmate (Rough-sawn) – Solid Timber Top

Timber Table Tops Indoor

<u>Tasmanian Oak – Solid Timber Top</u>

Tables

Messmate, Reclaimed - Solid Timber Top