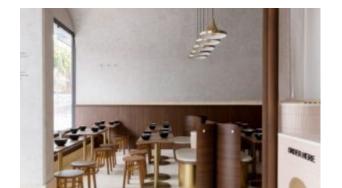

## **Lobbs Cafe**

Brand, Zaneti, Hospitality

Linearity and minimalism together with an immediate graphic touch, these are the key elements that define Bold table collection. Table with X-shaped sand-blasted cast-iron base and steel tube column, available with tops of different sizes and finishes.