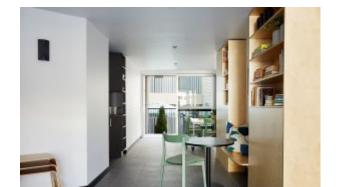

## **Lobbs Cafe**

Brand, Zaneti, Hospitality

Linearity and minimalism together with an immediate graphic touch, these are the key elements that define Bold table collection. Table with X-shaped sand-blasted cast-iron base and steel tube column, available with tops of different sizes and finishes.