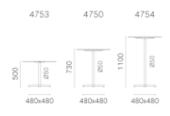

#### **BOLD 4750**

Linearity and minimalism together with an immediate graphic touch, these are the key elements that define Bold table collection. Table with X-shaped sand-blasted cast-iron base and steel tube column, available with tops of different sizes and finishes.

## **Lobbs Cafe**

Brand, Zaneti, Hospitality

Linearity and minimalism together with an immediate graphic touch, these are the key elements that define Bold table collection. Table with X-shaped sand-blasted cast-iron base and steel tube column, available with tops of different sizes and finishes.