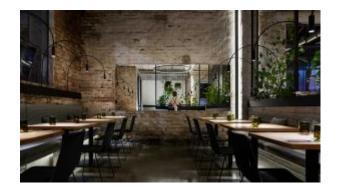

## **Lobbs Cafe**

Brand, Zaneti, Hospitality

Linearity and minimalism together with an immediate graphic touch, these are the key elements that define Bold table collection. Table with X-shaped sand-blasted cast-iron base and steel tube column, available with tops of different sizes and finishes.