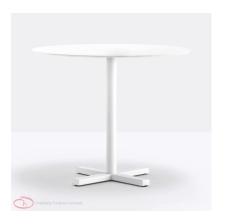

#### **BOLD 4750**

Linearity and minimalism together with an immediate graphic touch, these are the key elements that define Bold table collection. Table with X-shaped sand-blasted cast-iron base and steel tube column, available with tops of different sizes and finishes.

## **Lobbs Cafe**

Brand, Zaneti, Hospitality

Linearity and minimalism together with an immediate graphic touch, these are the key elements that define Bold table collection. Table with X-shaped sand-blasted cast-iron base and steel tube column, available with tops of different sizes and finishes.