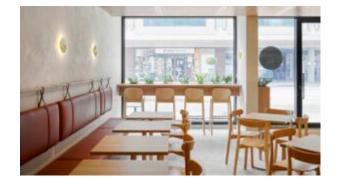

## **Lobbs Cafe**

Brand, Zaneti, Hospitality

Linearity and minimalism together with an immediate graphic touch, these are the key elements that define Bold table collection. Table with X-shaped sand-blasted cast-iron base and steel tube column, available with tops of different sizes and finishes.