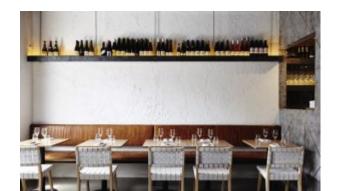

## **Lobbs Cafe**

Brand, Zaneti, Hospitality

Linearity and minimalism together with an immediate graphic touch, these are the key elements that define Bold table collection. Table with X-shaped sand-blasted cast-iron base and steel tube column, available with tops of different sizes and finishes.