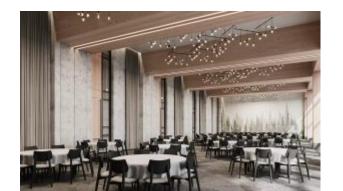

## **Lobbs Cafe**

Brand, Zaneti, Hospitality

Linearity and minimalism together with an immediate graphic touch, these are the key elements that define Bold table collection. Table with X-shaped sand-blasted cast-iron base and steel tube column, available with tops of different sizes and finishes.