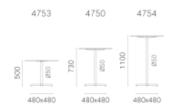

#### **BOLD 4750**

Linearity and minimalism together with an immediate graphic touch, these are the key elements that define Bold table collection. Table with X-shaped sand-blasted cast-iron base and steel tube column, available with tops of different sizes and finishes.

## **Lobbs Cafe**

Brand, Zaneti, Hospitality

Linearity and minimalism together with an immediate graphic touch, these are the key elements that define Bold table collection. Table with X-shaped sand-blasted cast-iron base and steel tube column, available with tops of different sizes and finishes.