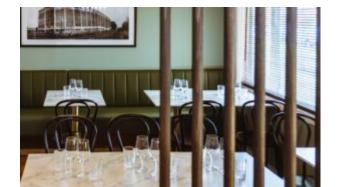

## **Lobbs Cafe**

Brand, Zaneti, Hospitality

Linearity and minimalism together with an immediate graphic touch, these are the key elements that define Bold table collection. Table with X-shaped sand-blasted cast-iron base and steel tube column, available with tops of different sizes and finishes.