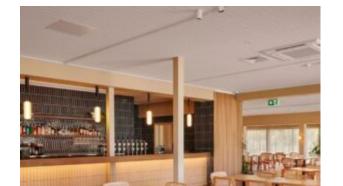

#### **BOLD 4750**

Linearity and minimalism together with an immediate graphic touch, these are the key elements that define Bold table collection. Table with X-shaped sand-blasted cast-iron base and steel tube column, available with tops of different sizes and finishes.

## **Lobbs Cafe**

Brand, Zaneti, Hospitality

Linearity and minimalism together with an immediate graphic touch, these are the key elements that define Bold table collection. Table with X-shaped sand-blasted cast-iron base and steel tube column, available with tops of different sizes and finishes.