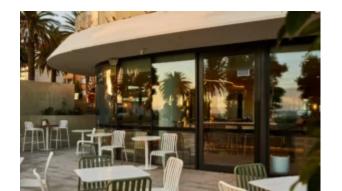

## **Lobbs Cafe**

Brand, Zaneti, Hospitality

Linearity and minimalism together with an immediate graphic touch, these are the key elements that define Bold table collection. Table with X-shaped sand-blasted cast-iron base and steel tube column, available with tops of different sizes and finishes.