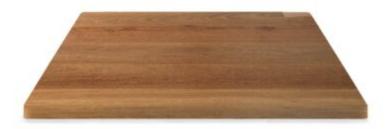

#### **BOLD 4750**

Linearity and minimalism together with an immediate graphic touch, these are the key elements that define Bold table collection. Table with X-shaped sand-blasted cast-iron base and steel tube column, available with tops of different sizes and finishes.

















#### **ADDITIONAL INFORMATION**

Stacking No.

Leadtime12 weeks +MaterialMetalArmsNoLinkingNo

Price <u>Less than 200</u>

# **Pairing Ideas**

#### **Timber Table tops**

Made in house - we can adjust size, stain and more



## **Quick View**

Timber Table Tops Indoor



Blackbutt - Veneered Timber Top (T)



Quick View
Timber Table Tops Indoor

Rustic Washed Timber Top





Timber Table Tops Indoor

Blackbutt - Veneered Timber Top





Timber Table Tops Indoor

<u>Grey Ironbark – Solid Timber Top</u>





Timber Table Tops Indoor

Messmate (Rough-sawn) – Solid Timber Top





Timber Table Tops Indoor

<u>Tasmanian Oak – Solid Timber Top</u>





Tables

Messmate, Reclaimed - Solid Timber Top





Timber Table Tops Indoor

Blackbutt - Solid Timber Top

#### compact laminate

Many sizes and finishes





Table Tops

**Grey Cement - Xenolith** 





Compact Laminate Tops

Portland Stone – Xenolith





Stocked Table Tops

Calacutta D'oro - Xenolith





Stocked Table Tops

Calacutta Grey – Xenolith





Stocked Table Tops

<u>Timber Compact Laminate Table Tops</u>





Table Tops

**Cement Compact Laminate Table Tops** 





Stocked Table Tops

**Compact Laminate Table Tops** 





Tables

Stone Compact Laminate Table Top