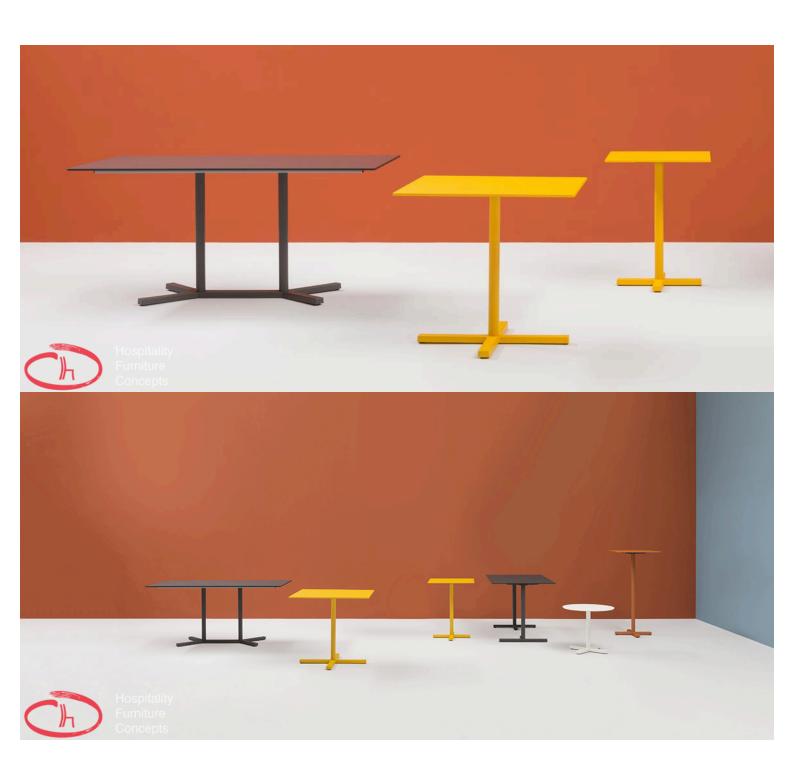

#### **BOLD 4759**

Available for round, square or rectangular tops in different sizes, in the new rectangular version the "X" base turns into a "T" shape, allowing the lateral linking of more tables with the minimum space. Top max 1400x900

## **Goldie Canteen**

Hospitality

Available for round, square or rectangular tops in different sizes, in the new rectangular version the "X" base turns into a "T" shape, allowing the lateral linking of more tables with the minimum space. Top max 1400x900