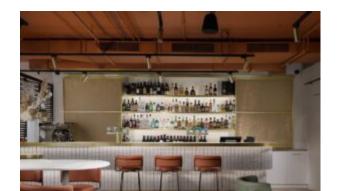

## **Goldie Canteen**

Hospitality

Available for round, square or rectangular tops in different sizes, in the new rectangular version the "X" base turns into a "T" shape, allowing the lateral linking of more tables with the minimum space. Top max 1400x900