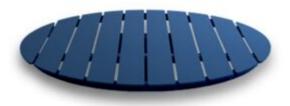

## **Timber Table tops**

Made in house - we can adjust size, stain and more

Timber Table Tops Indoor

Blackbutt - Veneered Timber Top (T)

Timber Table Tops Indoor

**Rustic Washed Timber Top** 

Timber Table Tops Indoor

Blackbutt - Veneered Timber Top

Timber Table Tops Indoor

<u>Grey Ironbark – Solid Timber Top</u>

Timber Table Tops Indoor

Messmate (Rough-sawn) – Solid Timber Top

Timber Table Tops Indoor

<u>Tasmanian Oak – Solid Timber Top</u>

Tables

Messmate, Reclaimed - Solid Timber Top

Timber Table Tops Indoor

Blackbutt - Solid Timber Top