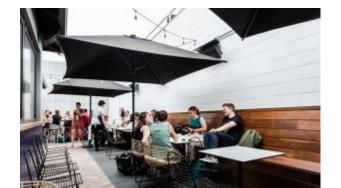

## **Goldie Canteen**

Hospitality

Available for round, square or rectangular tops in different sizes, in the new rectangular version the "X" base turns into a "T" shape, allowing the lateral linking of more tables with the minimum space. Top max 1400x900