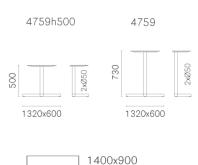

#### **BOLD 4759**

Available for round, square or rectangular tops in different sizes, in the new rectangular version the "X" base turns into a "T" shape, allowing the lateral linking of more tables with the minimum space. Top max 1400x900