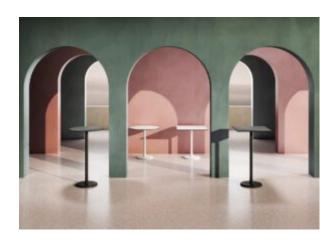

#### **BOLD 4759**

Available for round, square or rectangular tops in different sizes, in the new rectangular version the "X" base turns into a "T" shape, allowing the lateral linking of more tables with the minimum space. Top max 1400x900