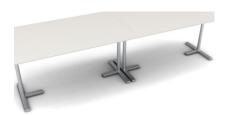

#### **BOLD 4759**

Available for round, square or rectangular tops in different sizes, in the new rectangular version the "X" base turns into a "T" shape, allowing the lateral linking of more tables with the minimum space. Top max 1400x900