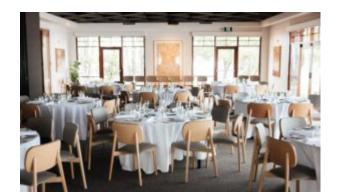

## **Goldie Canteen**

Hospitality

Available for round, square or rectangular tops in different sizes, in the new rectangular version the "X" base turns into a "T" shape, allowing the lateral linking of more tables with the minimum space. Top max 1400x900