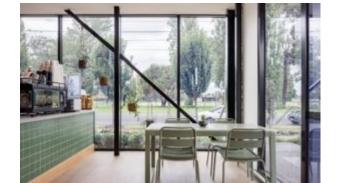

## **Goldie Canteen**

Hospitality

Available for round, square or rectangular tops in different sizes, in the new rectangular version the "X" base turns into a "T" shape, allowing the lateral linking of more tables with the minimum space. Top max 1400x900