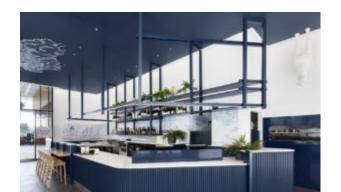

## **Goldie Canteen**

Hospitality

Available for round, square or rectangular tops in different sizes, in the new rectangular version the "X" base turns into a "T" shape, allowing the lateral linking of more tables with the minimum space. Top max 1400x900