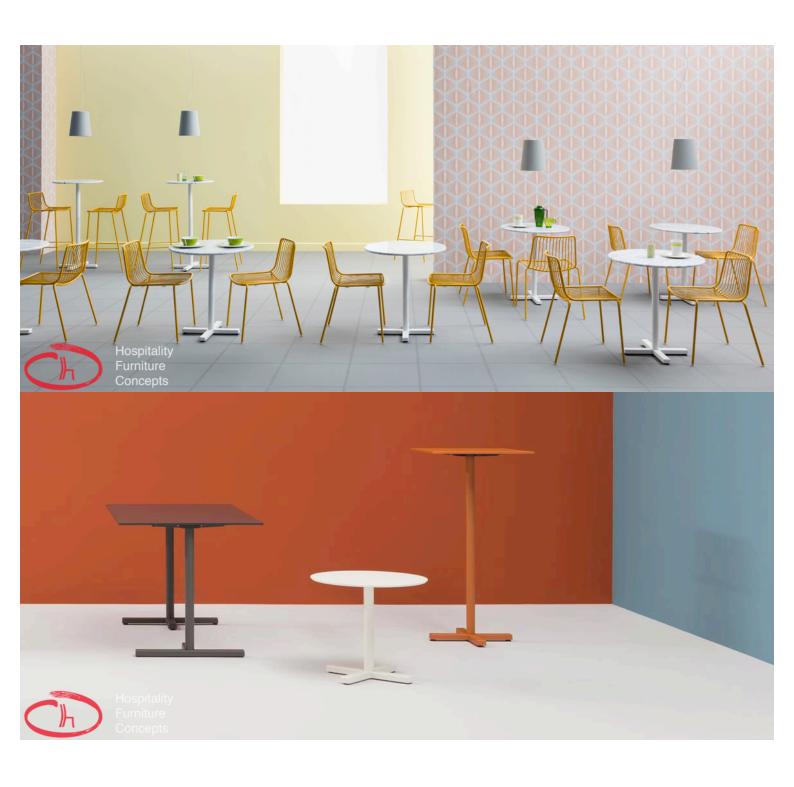

#### **BOLD 4759**

Available for round, square or rectangular tops in different sizes, in the new rectangular version the "X" base turns into a "T" shape, allowing the lateral linking of more tables with the minimum space. Top max 1400x900

## **Goldie Canteen**

Hospitality

Available for round, square or rectangular tops in different sizes, in the new rectangular version the "X" base turns into a "T" shape, allowing the lateral linking of more tables with the minimum space. Top max 1400x900