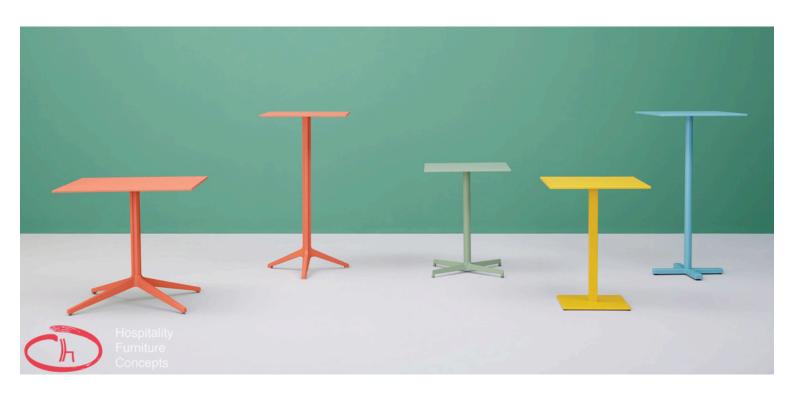

#### **BOLD 4759**

Available for round, square or rectangular tops in different sizes, in the new rectangular version the "X" base turns into a "T" shape, allowing the lateral linking of more tables with the minimum space. Top max 1400x900

## **Goldie Canteen**

Hospitality

Available for round, square or rectangular tops in different sizes, in the new rectangular version the "X" base turns into a "T" shape, allowing the lateral linking of more tables with the minimum space. Top max 1400x900