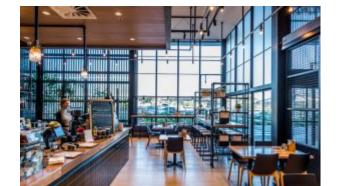

## **Goldie Canteen**

Hospitality

Available for round, square or rectangular tops in different sizes, in the new rectangular version the "X" base turns into a "T" shape, allowing the lateral linking of more tables with the minimum space. Top max 1400x900