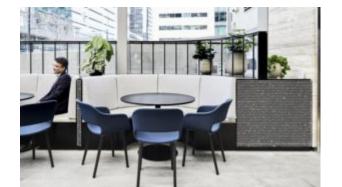

## **Goldie Canteen**

Hospitality

Available for round, square or rectangular tops in different sizes, in the new rectangular version the "X" base turns into a "T" shape, allowing the lateral linking of more tables with the minimum space. Top max 1400x900