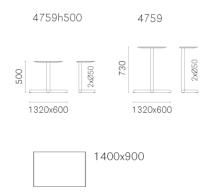

#### **BOLD 4759**

Available for round, square or rectangular tops in different sizes, in the new rectangular version the "X" base turns into a "T" shape, allowing the lateral linking of more tables with the minimum space. Top max 1400x900

## **Goldie Canteen**

Hospitality

Available for round, square or rectangular tops in different sizes, in the new rectangular version the "X" base turns into a "T" shape, allowing the lateral linking of more tables with the minimum space. Top max 1400x900