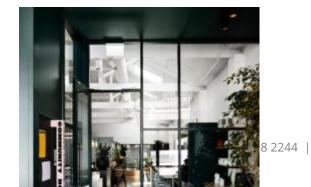

## **Goldie Canteen**

Hospitality

Available for round, square or rectangular tops in different sizes, in the new rectangular version the "X" base turns into a "T" shape, allowing the lateral linking of more tables with the minimum space. Top max 1400x900