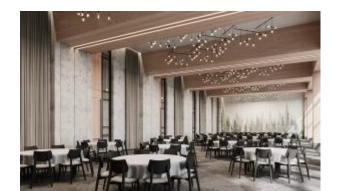

## **Goldie Canteen**

Hospitality

Available for round, square or rectangular tops in different sizes, in the new rectangular version the "X" base turns into a "T" shape, allowing the lateral linking of more tables with the minimum space. Top max 1400x900