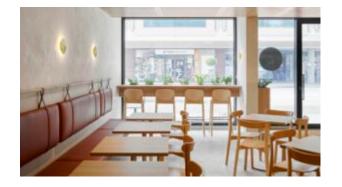

## **Goldie Canteen**

Hospitality

Available for round, square or rectangular tops in different sizes, in the new rectangular version the "X" base turns into a "T" shape, allowing the lateral linking of more tables with the minimum space. Top max 1400x900