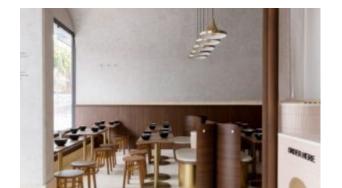

## **Goldie Canteen**

Hospitality

Available for round, square or rectangular tops in different sizes, in the new rectangular version the "X" base turns into a "T" shape, allowing the lateral linking of more tables with the minimum space. Top max 1400x900