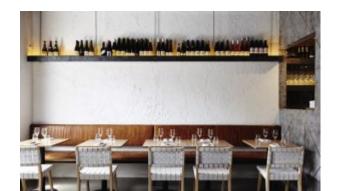

## **Goldie Canteen**

Hospitality

Available for round, square or rectangular tops in different sizes, in the new rectangular version the "X" base turns into a "T" shape, allowing the lateral linking of more tables with the minimum space. Top max 1400x900