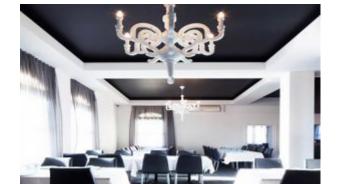

## **Goldie Canteen**

Hospitality

Available for round, square or rectangular tops in different sizes, in the new rectangular version the "X" base turns into a "T" shape, allowing the lateral linking of more tables with the minimum space. Top max 1400x900