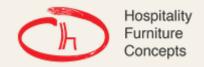

#### **BOLD 4759**

Available for round, square or rectangular tops in different sizes, in the new rectangular version the "X" base turns into a "T" shape, allowing the lateral linking of more tables with the minimum space. Top max 1400x900

## **Goldie Canteen**

Hospitality

Available for round, square or rectangular tops in different sizes, in the new rectangular version the "X" base turns into a "T" shape, allowing the lateral linking of more tables with the minimum space. Top max 1400x900