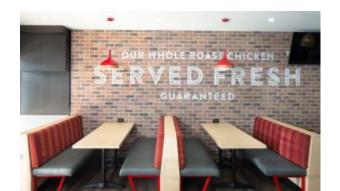

## **Goldie Canteen**

Hospitality

Available for round, square or rectangular tops in different sizes, in the new rectangular version the "X" base turns into a "T" shape, allowing the lateral linking of more tables with the minimum space. Top max 1400x900