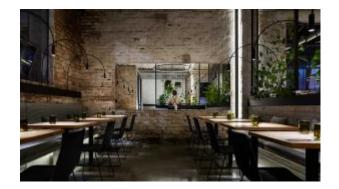

## **Goldie Canteen**

Hospitality

Available for round, square or rectangular tops in different sizes, in the new rectangular version the "X" base turns into a "T" shape, allowing the lateral linking of more tables with the minimum space. Top max 1400x900