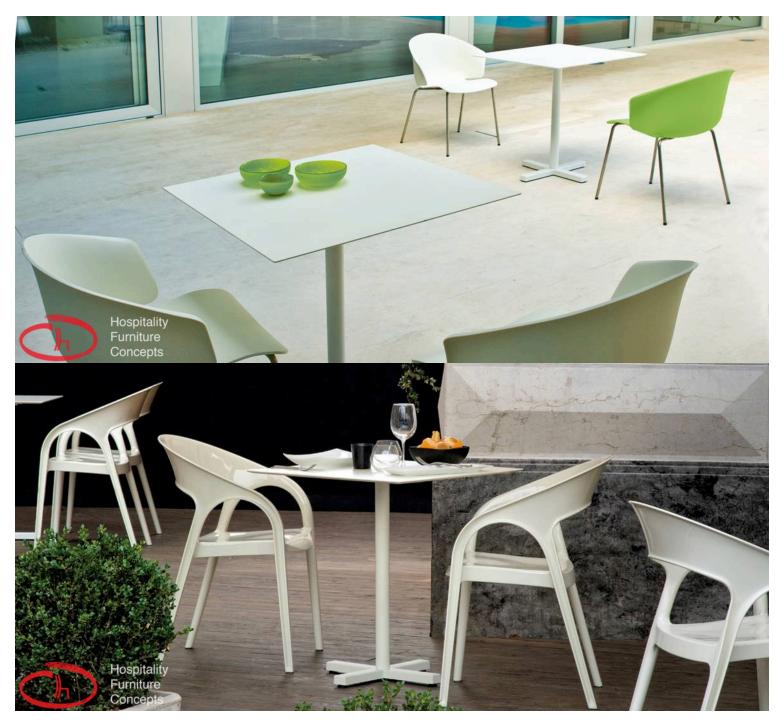

#### **BOLD 4759**

Available for round, square or rectangular tops in different sizes, in the new rectangular version the "X" base turns into a "T" shape, allowing the lateral linking of more tables with the minimum space. Top max 1400x900

## **Goldie Canteen**

Hospitality

Available for round, square or rectangular tops in different sizes, in the new rectangular version the "X" base turns into a "T" shape, allowing the lateral linking of more tables with the minimum space. Top max 1400x900