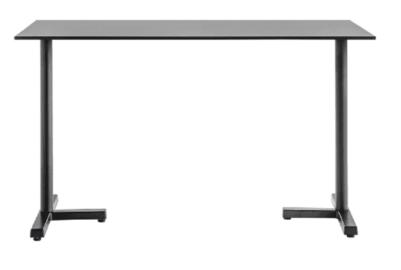

#### **BOLD 4759**

Available for round, square or rectangular tops in different sizes, in the new rectangular version the "X" base turns into a "T" shape, allowing the lateral linking of more tables with the minimum space. Top max 1400x900