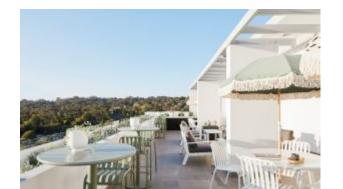

## **Goldie Canteen**

Hospitality

Available for round, square or rectangular tops in different sizes, in the new rectangular version the "X" base turns into a "T" shape, allowing the lateral linking of more tables with the minimum space. Top max 1400x900