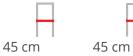

# Dimensions

Hospitality Furniture Concepts

### Dimensions

|       |       | F     |
|-------|-------|-------|
| 45 cm | 45 cm | 45 cm |