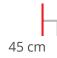

# Dimensions

Hospitality Furniture Concepts

### Dimensions

|       |       | F     |
|-------|-------|-------|
| 45 cm | 45 cm | 45 cm |