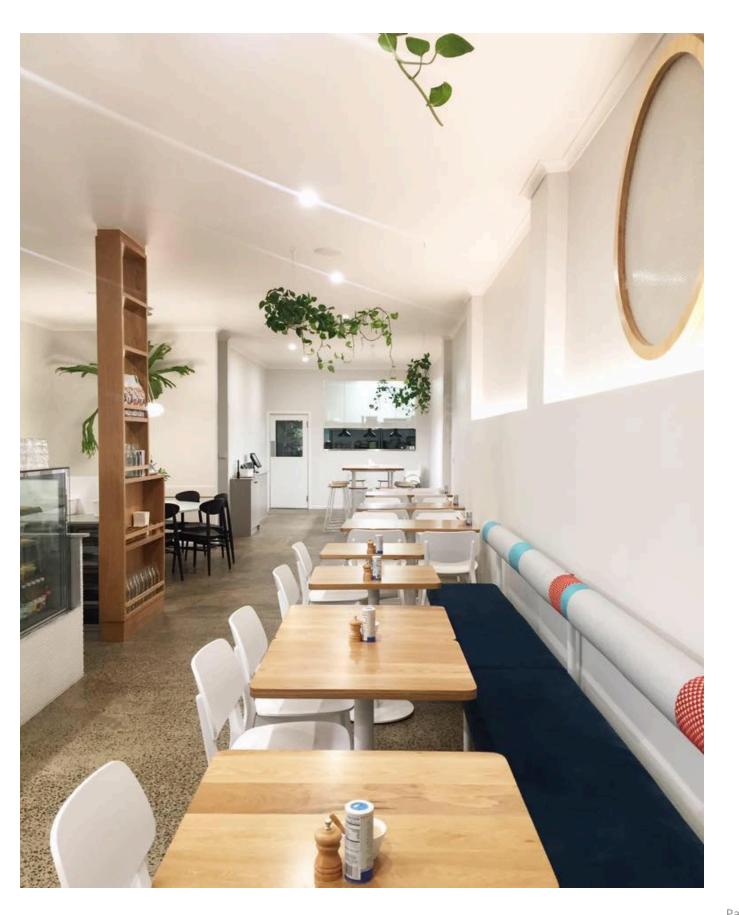

# Bellboy Café

Hospitality, Brand, Zaneti

**Related Blog Posts** 

Maximizing Comfort and Style: Your Guide to Banquette Seating Options

Banquette seating, commonly seen in restaurants and cafes, refers to custom upholstered seating units, often [...] 04 Oct