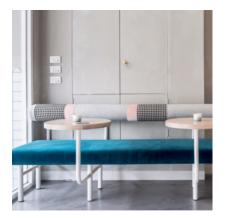

### ATLAS BOOTH

Atlas is designed to bring sleek character into the modern space.

A half-circle backrest provides a cloud-like feeling of comfort and its rounded contour allows a carefully selected upholstery's details to catch the eye. A powder-coated, steel tube frame flows with the curved seat and backrest.

A half-circle backrest provides a cloud-like feeling of comfort and its rounded contour allows a carefully selected upholstery's details to catch the eye. A powder-coated, steel tube frame flows with the curved seat and backrest.