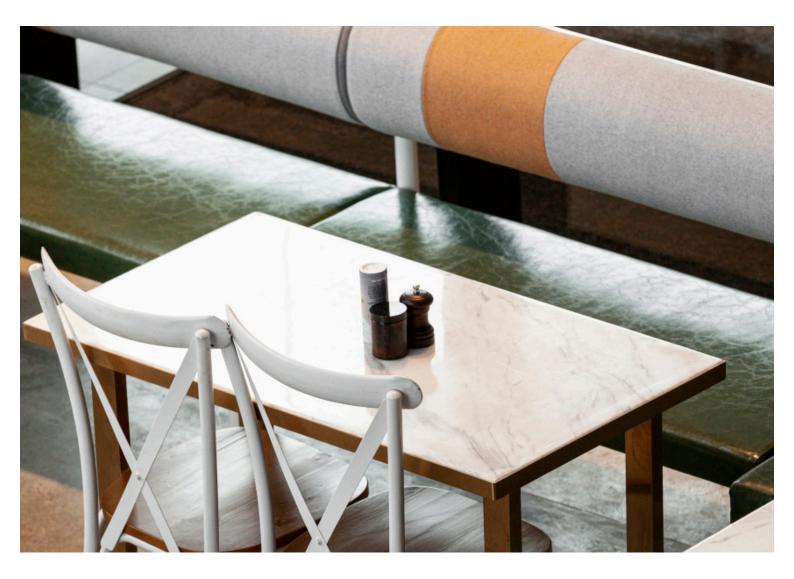

### ATLAS BOOTH

Atlas is designed to bring sleek character into the modern space.

A half-circle backrest provides a cloud-like feeling of comfort and its rounded contour allows a carefully selected upholstery's details to catch the eye. A powder-coated, steel tube frame flows with the curved seat and backrest.

A half-circle backrest provides a cloud-like feeling of comfort and its rounded contour allows a carefully selected upholstery's details to catch the eye. A powder-coated, steel tube frame flows with the curved seat and backrest.