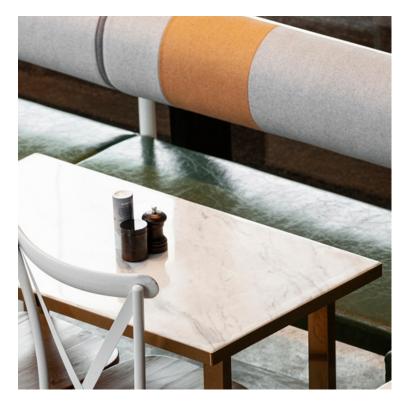

### ATLAS BOOTH

Atlas is designed to bring sleek character into the modern space.

A half-circle backrest provides a cloud-like feeling of comfort and its rounded contour allows a carefully selected upholstery's details to catch the eye. A powder-coated, steel tube frame flows with the curved seat and backrest.

A half-circle backrest provides a cloud-like feeling of comfort and its rounded contour allows a carefully selected upholstery's details to catch the eye. A powder-coated, steel tube frame flows with the curved seat and backrest.