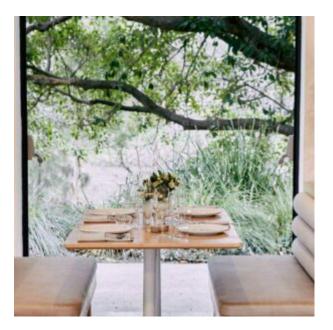

### ATLAS BOOTH

Atlas is designed to bring sleek character into the modern space.

A half-circle backrest provides a cloud-like feeling of comfort and its rounded contour allows a carefully selected upholstery's details to catch the eye. A powder-coated, steel tube frame flows with the curved seat and backrest.

A half-circle backrest provides a cloud-like feeling of comfort and its rounded contour allows a carefully selected upholstery's details to catch the eye. A powder-coated, steel tube frame flows with the curved seat and backrest.