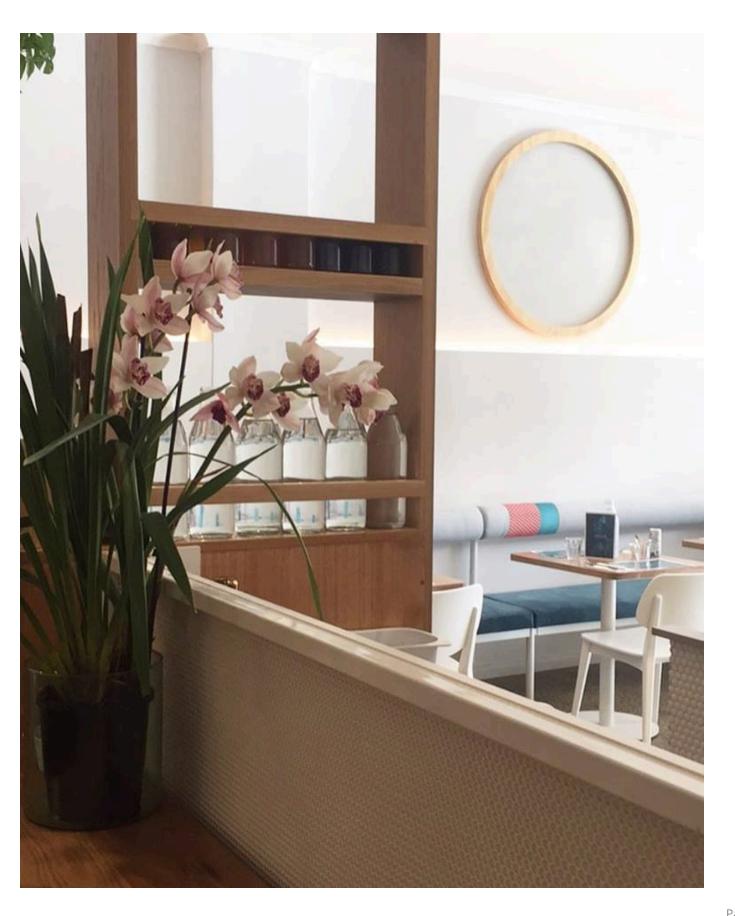

# Bellboy Café

Hospitality, Brand, Zaneti

**Related Blog Posts** 

Maximizing Comfort and Style: Your Guide to Banquette Seating Options

Banquette seating, commonly seen in restaurants and cafes, refers to custom upholstered seating units, often [...] 04 Oct