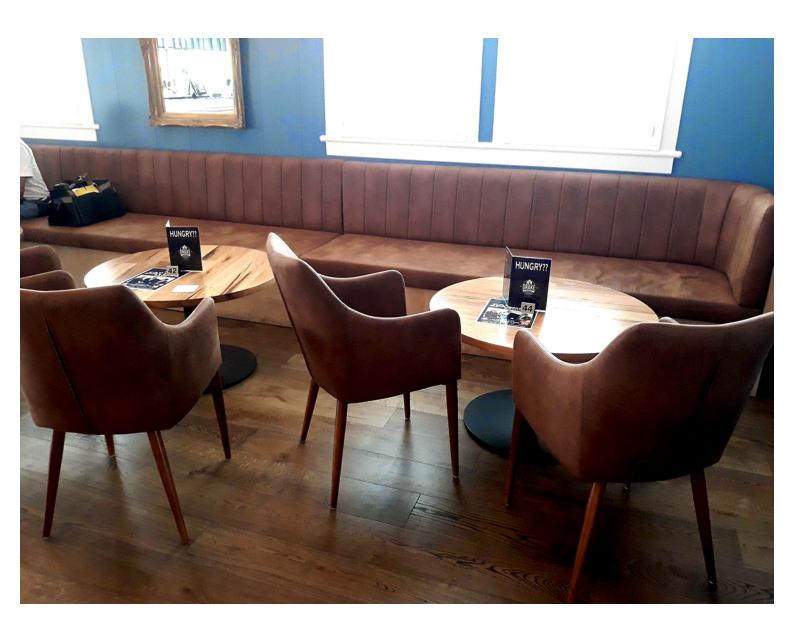

#### **DREAM BOOTH**

The Dream exhibits smooth lines and surfaces, drawing attention to the detailed backrest.

Vertical fluted stitching details the backrest, which softly eclipses the height of the underlying timber-clad framing. Designed to be effortlessly appealing in any range of material finishes with a mindful selection, the Dream is as versatile in configuration as it is in customisation: available as half-circle units or in an elongated form. Unit length is dependent upon the intended size of the accompanying table.

Vertical fluted stitching details the backrest, which softly eclipses the height of the underlying timber-clad framing. Designed to be effortlessly appealing in any range of material finishes with a mindful selection, the Dream is as versatile in configuration as it is in customisation: available as half-circle units or in an elongated form. Unit length is dependent upon the intended size of the accompanying table.