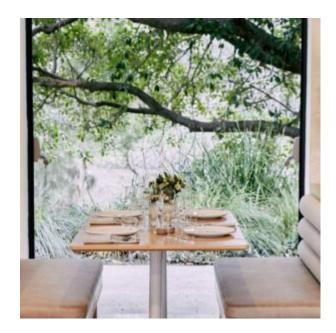

#### **DREAM BOOTH**

The Dream exhibits smooth lines and surfaces, drawing attention to the detailed backrest.

Vertical fluted stitching details the backrest, which softly eclipses the height of the underlying timber-clad framing. Designed to be effortlessly appealing in any range of material finishes with a mindful selection, the Dream is as versatile in configuration as it is in customisation: available as half-circle units or in an elongated form. Unit length is dependent upon the intended size of the accompanying table.

Vertical fluted stitching details the backrest, which softly eclipses the height of the underlying timber-clad framing. Designed to be effortlessly appealing in any range of material finishes with a mindful selection, the Dream is as versatile in configuration as it is in customisation: available as half-circle units or in an elongated form. Unit length is dependent upon the intended size of the accompanying table.