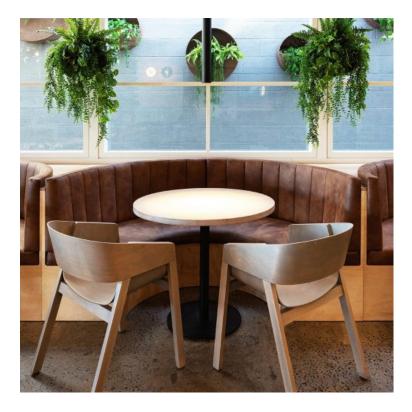

#### **DREAM BOOTH**

The Dream exhibits smooth lines and surfaces, drawing attention to the detailed backrest.

Vertical fluted stitching details the backrest, which softly eclipses the height of the underlying timber-clad framing. Designed to be effortlessly appealing in any range of material finishes with a mindful selection, the Dream is as versatile in configuration as it is in customisation: available as half-circle units or in an elongated form. Unit length is dependent upon the intended size of the accompanying table.

Vertical fluted stitching details the backrest, which softly eclipses the height of the underlying timber-clad framing. Designed to be effortlessly appealing in any range of material finishes with a mindful selection, the Dream is as versatile in configuration as it is in customisation: available as half-circle units or in an elongated form. Unit length is dependent upon the intended size of the accompanying table.