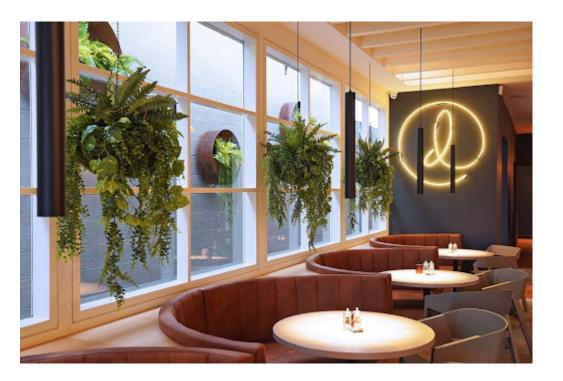

#### **DREAM BOOTH**

The Dream exhibits smooth lines and surfaces, drawing attention to the detailed backrest.

Vertical fluted stitching details the backrest, which softly eclipses the height of the underlying timber-clad framing. Designed to be effortlessly appealing in any range of material finishes with a mindful selection, the Dream is as versatile in configuration as it is in customisation: available as half-circle units or in an elongated form. Unit length is dependent upon the intended size of the accompanying table.

Vertical fluted stitching details the backrest, which softly eclipses the height of the underlying timber-clad framing. Designed to be effortlessly appealing in any range of material finishes with a mindful selection, the Dream is as versatile in configuration as it is in customisation: available as half-circle units or in an elongated form. Unit length is dependent upon the intended size of the accompanying table.