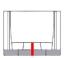

### Standard unit dimensions

Height

Depth 900 mm 600 mm Custom

**Unit length Seat height** 450 mm

# Standard unit dimensions

**Height** 900 mm

**Depth** 600 mm

**Unit length** Custom

**Seat height** 450 mm