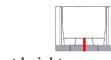

### Standard unit dimensions

Height

Depth 900 mm 600 mm Custom

**Unit length Seat height** 450 mm

# Standard unit dimensions

**Height** 900 mm

**Depth** 600 mm

**Unit length** Custom

**Seat height** 450 mm