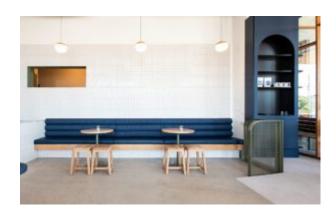

#### **DREAM BOOTH**

The Dream exhibits smooth lines and surfaces, drawing attention to the detailed backrest.

Vertical fluted stitching details the backrest, which softly eclipses the height of the underlying timber-clad framing. Designed to be effortlessly appealing in any range of material finishes with a mindful selection, the Dream is as versatile in configuration as it is in customisation: available as half-circle units or in an elongated form. Unit length is dependent upon the intended size of the accompanying table.

Vertical fluted stitching details the backrest, which softly eclipses the height of the underlying timber-clad framing. Designed to be effortlessly appealing in any range of material finishes with a mindful selection, the Dream is as versatile in configuration as it is in customisation: available as half-circle units or in an elongated form. Unit length is dependent upon the intended size of the accompanying table.