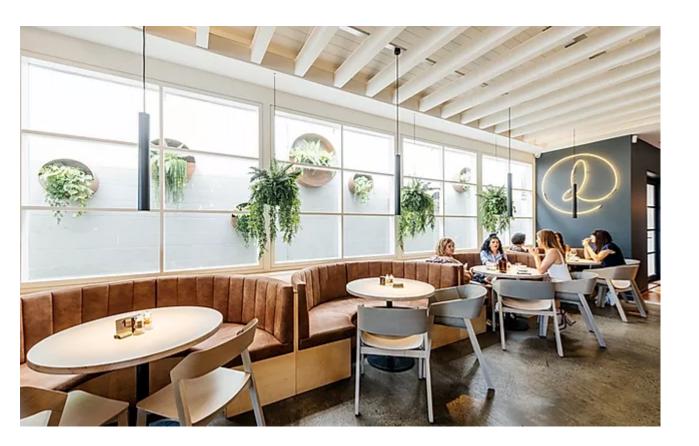

## **Elevate Your Hospitality Venue's Comfort and Style with Custom Booth Seating**

In the world of hospitality, creating a memorable and inviting dining experience is paramount. The [...]

03 Oct

The Dream exhibits smooth lines and surfaces, drawing attention to the detailed backrest.

Vertical fluted stitching details the backrest, which softly eclipses the height of the underlying timber-clad framing. Designed to be effortlessly appealing in any range of material finishes with a mindful selection, the Dream is as versatile in configuration as it is in customisation: available as half-circle units or in an elongated form. Unit length is dependent upon the intended size of the accompanying table.