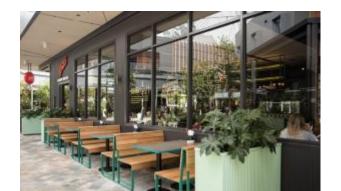

#### **DREAM BOOTH**

The Dream exhibits smooth lines and surfaces, drawing attention to the detailed backrest.

Vertical fluted stitching details the backrest, which softly eclipses the height of the underlying timber-clad framing. Designed to be effortlessly appealing in any range of material finishes with a mindful selection, the Dream is as versatile in configuration as it is in customisation: available as half-circle units or in an elongated form. Unit length is dependent upon the intended size of the accompanying table.

Vertical fluted stitching details the backrest, which softly eclipses the height of the underlying timber-clad framing. Designed to be effortlessly appealing in any range of material finishes with a mindful selection, the Dream is as versatile in configuration as it is in customisation: available as half-circle units or in an elongated form. Unit length is dependent upon the intended size of the accompanying table.