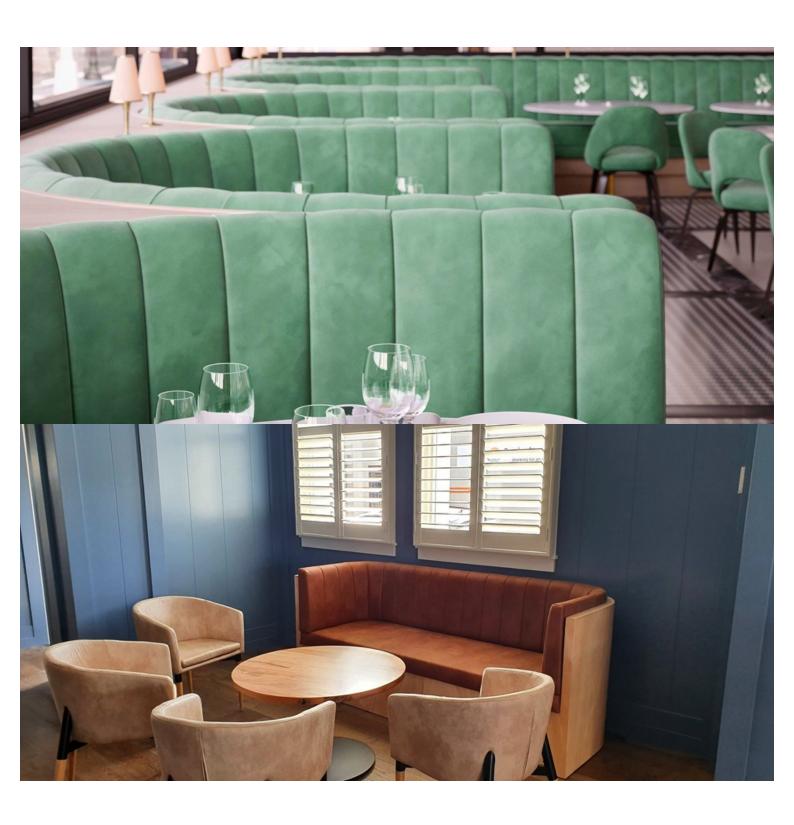

#### **DREAM BOOTH**

The Dream exhibits smooth lines and surfaces, drawing attention to the detailed backrest.

Vertical fluted stitching details the backrest, which softly eclipses the height of the underlying timber-clad framing. Designed to be effortlessly appealing in any range of material finishes with a mindful selection, the Dream is as versatile in configuration as it is in customisation: available as half-circle units or in an elongated form. Unit length is dependent upon the intended size of the accompanying table.

Vertical fluted stitching details the backrest, which softly eclipses the height of the underlying timber-clad framing. Designed to be effortlessly appealing in any range of material finishes with a mindful selection, the Dream is as versatile in configuration as it is in customisation: available as half-circle units or in an elongated form. Unit length is dependent upon the intended size of the accompanying table.