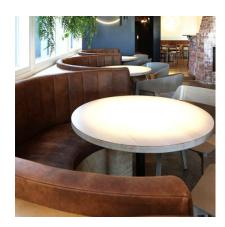

#### **DREAM BOOTH**

The Dream exhibits smooth lines and surfaces, drawing attention to the detailed backrest.

Vertical fluted stitching details the backrest, which softly eclipses the height of the underlying timber-clad framing. Designed to be effortlessly appealing in any range of material finishes with a mindful selection, the Dream is as versatile in configuration as it is in customisation: available as half-circle units or in an elongated form. Unit length is dependent upon the intended size of the accompanying table.

Vertical fluted stitching details the backrest, which softly eclipses the height of the underlying timber-clad framing. Designed to be effortlessly appealing in any range of material finishes with a mindful selection, the Dream is as versatile in configuration as it is in customisation: available as half-circle units or in an elongated form. Unit length is dependent upon the intended size of the accompanying table.