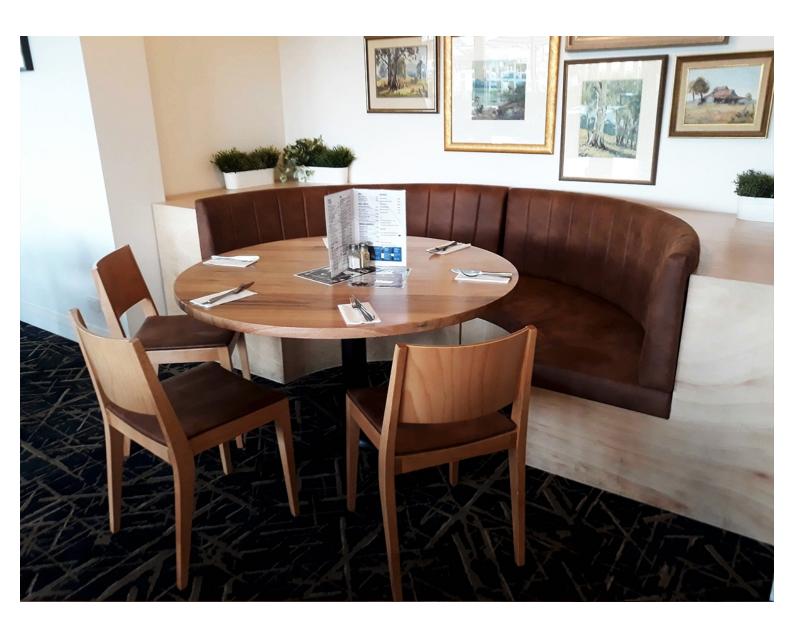

#### **DREAM BOOTH**

The Dream exhibits smooth lines and surfaces, drawing attention to the detailed backrest.

Vertical fluted stitching details the backrest, which softly eclipses the height of the underlying timber-clad framing. Designed to be effortlessly appealing in any range of material finishes with a mindful selection, the Dream is as versatile in configuration as it is in customisation: available as half-circle units or in an elongated form. Unit length is dependent upon the intended size of the accompanying table.

Vertical fluted stitching details the backrest, which softly eclipses the height of the underlying timber-clad framing. Designed to be effortlessly appealing in any range of material finishes with a mindful selection, the Dream is as versatile in configuration as it is in customisation: available as half-circle units or in an elongated form. Unit length is dependent upon the intended size of the accompanying table.