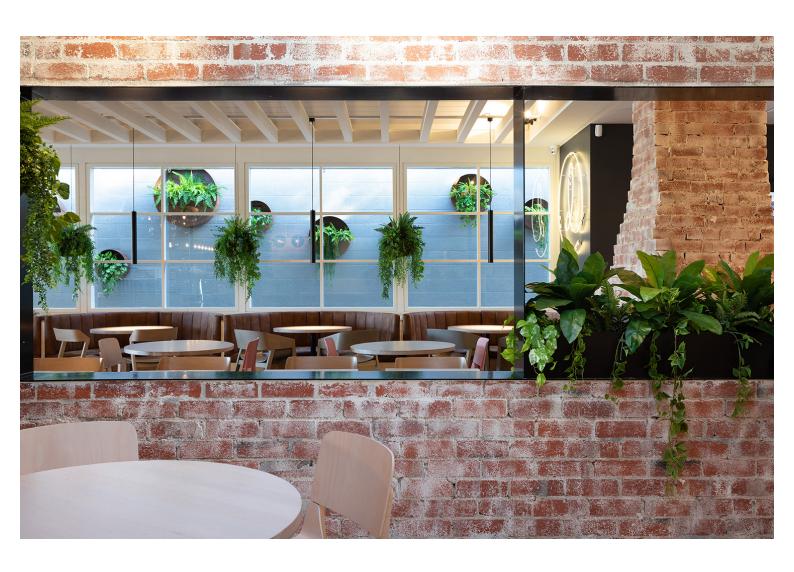

#### **DREAM BOOTH**

The Dream exhibits smooth lines and surfaces, drawing attention to the detailed backrest.

Vertical fluted stitching details the backrest, which softly eclipses the height of the underlying timber-clad framing. Designed to be effortlessly appealing in any range of material finishes with a mindful selection, the Dream is as versatile in configuration as it is in customisation: available as half-circle units or in an elongated form. Unit length is dependent upon the intended size of the accompanying table.

Vertical fluted stitching details the backrest, which softly eclipses the height of the underlying timber-clad framing. Designed to be effortlessly appealing in any range of material finishes with a mindful selection, the Dream is as versatile in configuration as it is in customisation: available as half-circle units or in an elongated form. Unit length is dependent upon the intended size of the accompanying table.