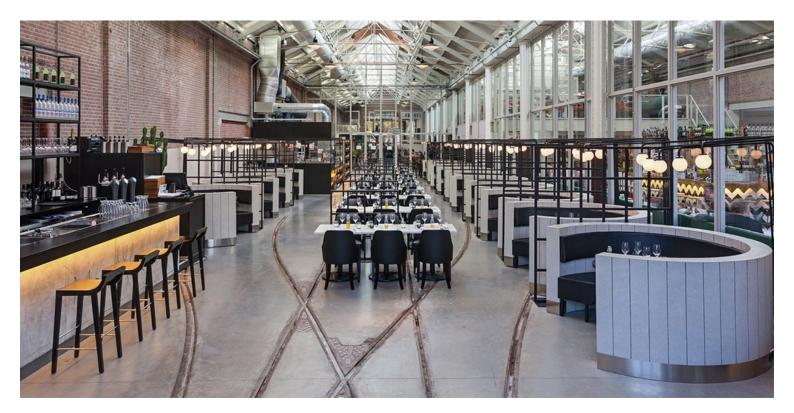

### **INFINITI BOOTH**

Infiniti creates inviting and aesthetic social clusters for dining spaces through its versatile, rounded modular structure built to surround any sized table.

The outer frame of the Infiniti is comprised of sturdy hardwood internals clad with laminate and finished with a brushed metallic laminate kicker. The backrest is fixed to the inner lining, creating a clean "floating" appearance. The Infiniti can be configured in a halfcircle design for greater access, or to further surround the central table for greater seating capacity ("horseshoe" shape). Each unit's overall length (and, by extension, its circumference) will depend upon the diameter of the central table it surrounds.

The outer frame of the Infiniti is comprised of sturdy hardwood internals clad with laminate and finished with a brushed metallic laminate kicker. The backrest is fixed to the inner lining, creating a clean "floating" appearance. The Infiniti can be configured in a half-circle design for greater access, or to further surround the central table for greater seating capacity ("horseshoe" shape). Each unit's overall length (and, by extension, its circumference) will depend upon the diameter of the central table it surrounds.