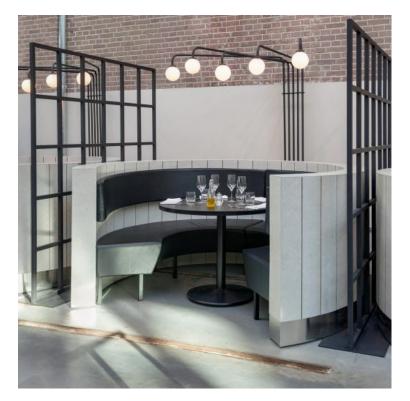

### **INFINITI BOOTH**

Infiniti creates inviting and aesthetic social clusters for dining spaces through its versatile, rounded modular structure built to surround any sized table.

The outer frame of the Infiniti is comprised of sturdy hardwood internals clad with laminate and finished with a brushed metallic laminate kicker. The backrest is fixed to the inner lining, creating a clean "floating" appearance. The Infiniti can be configured in a halfcircle design for greater access, or to further surround the central table for greater seating capacity ("horseshoe" shape). Each unit's overall length (and, by extension, its circumference) will depend upon the diameter of the central table it surrounds.

The outer frame of the Infiniti is comprised of sturdy hardwood internals clad with laminate and finished with a brushed metallic laminate kicker. The backrest is fixed to the inner lining, creating a clean "floating" appearance. The Infiniti can be configured in a half-circle design for greater access, or to further surround the central table for greater seating capacity ("horseshoe" shape). Each unit's overall length (and, by extension, its circumference) will depend upon the diameter of the central table it surrounds.