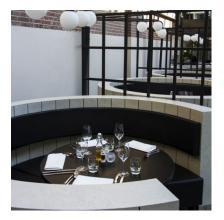

### **INFINITI BOOTH**

Infiniti creates inviting and aesthetic social clusters for dining spaces through its versatile, rounded modular structure built to surround any sized table.

The outer frame of the Infiniti is comprised of sturdy hardwood internals clad with laminate and finished with a brushed metallic laminate kicker. The backrest is fixed to the inner lining, creating a clean "floating" appearance. The Infiniti can be configured in a halfcircle design for greater access, or to further surround the central table for greater seating capacity ("horseshoe" shape). Each unit's overall length (and, by extension, its circumference) will depend upon the diameter of the central table it surrounds.

The outer frame of the Infiniti is comprised of sturdy hardwood internals clad with laminate and finished with a brushed metallic laminate kicker. The backrest is fixed to the inner lining, creating a clean "floating" appearance. The Infiniti can be configured in a half-circle design for greater access, or to further surround the central table for greater seating capacity ("horseshoe" shape). Each unit's overall length (and, by extension, its circumference) will depend upon the diameter of the central table it surrounds.