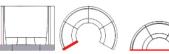

### **INFINITI BOOTH**

Infiniti creates inviting and aesthetic social clusters for dining spaces through its versatile, rounded modular structure built to surround any sized table.

The outer frame of the Infiniti is comprised of sturdy hardwood internals clad with laminate and finished with a brushed metallic laminate kicker. The backrest is fixed to the inner lining, creating a clean "floating" appearance. The Infiniti can be configured in a halfcircle design for greater access, or to further surround the central table for greater seating capacity ("horseshoe" shape). Each unit's overall length (and, by extension, its circumference) will depend upon the diameter of the central table it surrounds.

The outer frame of the Infiniti is comprised of sturdy hardwood internals clad with laminate and finished with a brushed metallic laminate kicker. The backrest is fixed to the inner lining, creating a clean "floating" appearance. The Infiniti can be configured in a half-circle design for greater access, or to further surround the central table for greater seating capacity ("horseshoe" shape). Each unit's overall length (and, by extension, its circumference) will depend upon the diameter of the central table it surrounds.