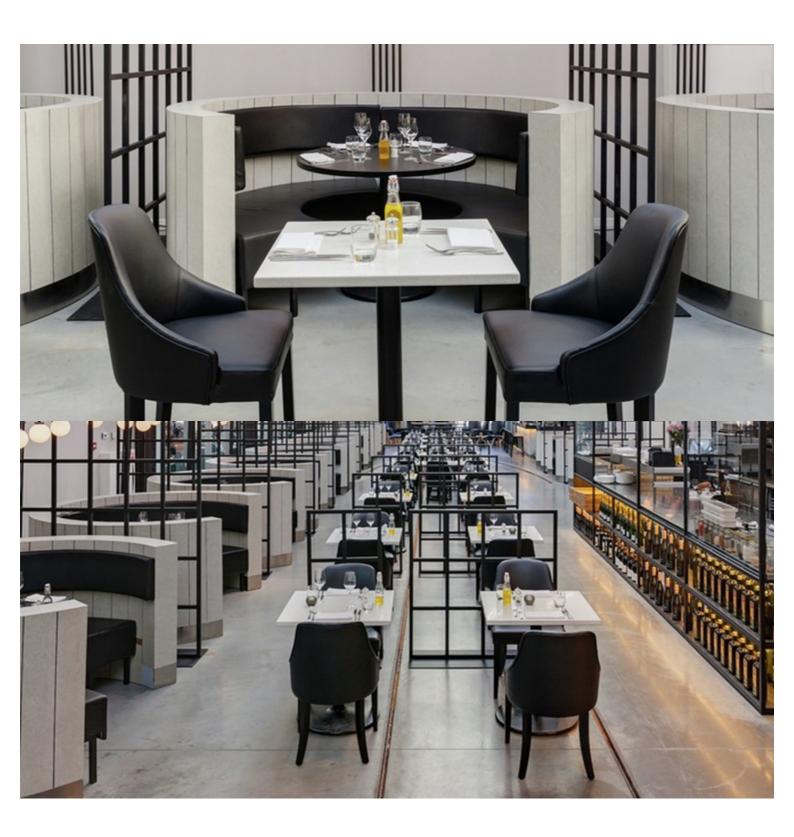

### **INFINITI BOOTH**

Infiniti creates inviting and aesthetic social clusters for dining spaces through its versatile, rounded modular structure built to surround any sized table.

The outer frame of the Infiniti is comprised of sturdy hardwood internals clad with laminate and finished with a brushed metallic laminate kicker. The backrest is fixed to the inner lining, creating a clean "floating" appearance. The Infiniti can be configured in a halfcircle design for greater access, or to further surround the central table for greater seating capacity ("horseshoe" shape). Each unit's overall length (and, by extension, its circumference) will depend upon the diameter of the central table it surrounds.

The outer frame of the Infiniti is comprised of sturdy hardwood internals clad with laminate and finished with a brushed metallic laminate kicker. The backrest is fixed to the inner lining, creating a clean "floating" appearance. The Infiniti can be configured in a half-circle design for greater access, or to further surround the central table for greater seating capacity ("horseshoe" shape). Each unit's overall length (and, by extension, its circumference) will depend upon the diameter of the central table it surrounds.