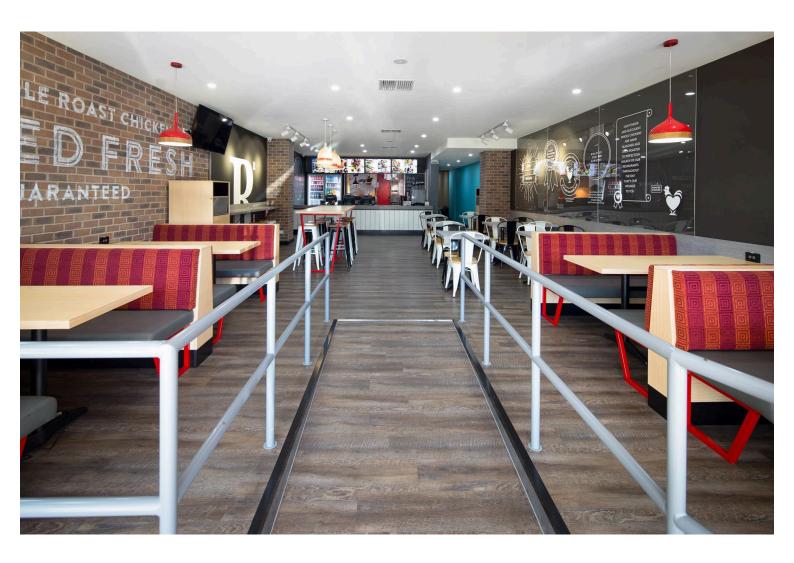

#### **RED ROOSTER BOOTH**

The Red Rooster booth is robust in nature with a clean and open design.

A squared steel sled frame to each end supports the seat, tapering inward at the base. Available in either a linear or back-to-back design, the Red Rooster is intended to be fixed either against its booth divider or wall where applicable, or directly to the floor for anchoring.

A squared steel sled frame to each end supports the seat, tapering inward at the base. Available in either a linear or back-to-back design, the Red Rooster is intended to be fixed either against its booth divider or wall where applicable, or directly to the floor for anchoring.