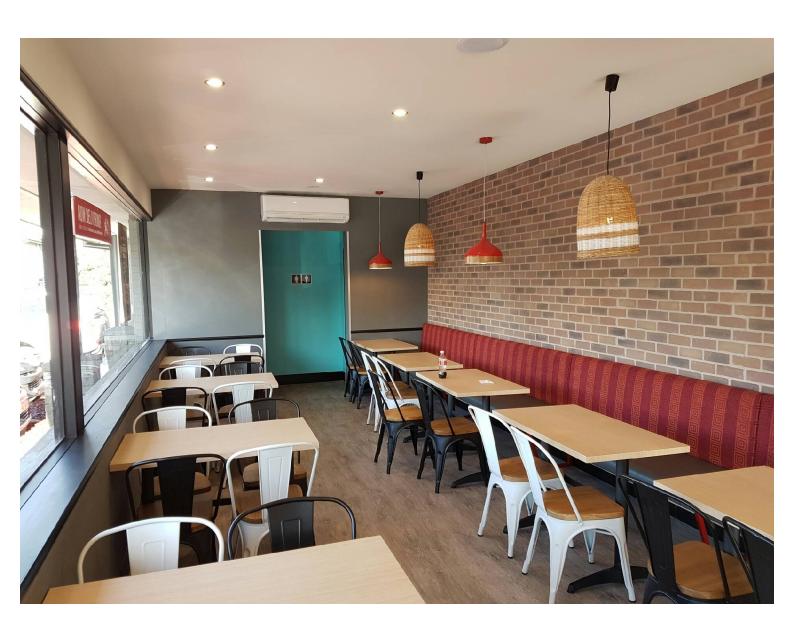

#### **RED ROOSTER BOOTH**

The Red Rooster booth is robust in nature with a clean and open design.

A squared steel sled frame to each end supports the seat, tapering inward at the base. Available in either a linear or back-to-back design, the Red Rooster is intended to be fixed either against its booth divider or wall where applicable, or directly to the floor for anchoring.

A squared steel sled frame to each end supports the seat, tapering inward at the base. Available in either a linear or back-to-back design, the Red Rooster is intended to be fixed either against its booth divider or wall where applicable, or directly to the floor for anchoring.