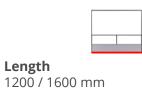

the seat, tapering inward at the base. Available in either a linear or back-to-back design, the Red Rooster is intended to be fixed either against its booth divider or wall where applicable, or directly to the floor for anchoring.

# **How it works**

Create a truly unique interior for your space through our custom booth and banquette manufacturing process, where we will assist you in finding the perfect seating solution. Each design carries specific unit lengths, which can be lengthened and customised to suit any application.

To get started, we'll need to know:

- Your selected booth style;
- The intended seating capacity/configuration of the space;
- Your personal touches, selected from available **upholstery** and **framing finishes** (see below).

#### Standard unit dimensions