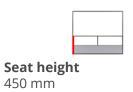

e seat, tapering inward at the base. Available in either a linear or back-to-back design, the Red Rooster is intended to be fixed either against its booth divider or wall where applicable, or directly to the floor for anchoring.

# **How it works**

Create a truly unique interior for your space through our custom booth and banquette manufacturing process, where we will assist you in finding the perfect seating solution. Each design carries specific unit lengths, which can be lengthened and customised to suit any application.

To get started, we'll need to know:

- Your selected booth style;
- The intended seating capacity/configuration of the space;
- Your personal touches, selected from available **upholstery** and **framing finishes** (see below).

#### Standard unit dimensions