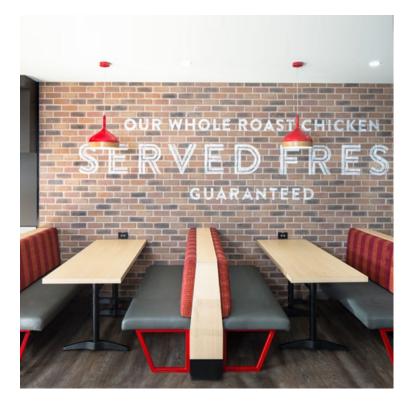

#### **RED ROOSTER BOOTH**

The Red Rooster booth is robust in nature with a clean and open design.

A squared steel sled frame to each end supports the seat, tapering inward at the base. Available in either a linear or back-to-back design, the Red Rooster is intended to be fixed either against its booth divider or wall where applicable, or directly to the floor for anchoring.

A squared steel sled frame to each end supports the seat, tapering inward at the base. Available in either a linear or back-to-back design, the Red Rooster is intended to be fixed either against its booth divider or wall where applicable, or directly to the floor for anchoring.