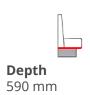

s the seat, tapering inward at the base. Available in either a linear or back-to-back design, the Red Rooster is intended to be fixed either against its booth divider or wall where applicable, or directly to the floor for anchoring.

# **How it works**

Create a truly unique interior for your space through our custom booth and banquette manufacturing process, where we will assist you in finding the perfect seating solution. Each design carries specific unit lengths, which can be lengthened and customised to suit any application.

To get started, we'll need to know:

- Your selected booth style;
- The intended seating capacity/configuration of the space;
- Your personal touches, selected from available **upholstery** and **framing finishes** (see below).

#### Standard unit dimensions