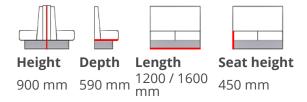

supports the seat, tapering inward at the base. Available in either a linear or back-to-back design, the Red Rooster is intended to be fixed either against its booth divider or wall where applicable, or directly to the floor for anchoring.

### **How it works**

Create a truly unique interior for your space through our custom booth and banquette manufacturing process, where we will assist you in finding the perfect seating solution. Each design carries specific unit lengths, which can be lengthened and customised to suit any application.

To get started, we'll need to know:

- Your selected **booth style**;
- The intended seating capacity/configuration of the space;
- Your personal touches, selected from available upholstery and framing finishes (see below).

## Standard unit dimensions







## **ADDITIONAL INFORMATION**

Leadtime5 - 6 weeksMaterialUpholsteredPriceMore than 500

















red-rooster-booth-3 red-rooster-booth-2 red-rooster-booth-4 red-rooster-booth-5



The Red Rooster booth is robust in nature with a clean and open design.

A squared steel sled frame to each end supports the seat, tapering inward at the base. Available in either a linear or back-to-back design, the Red Rooster is intended to be fixed either against its booth divider or wall where applicable, or directly to the floor for anchoring.

# **How it works**

Create a truly unique interior for your space through our custom booth and banquette manufacturing process, where we will assist you in finding the perfect seating solution. Each design carries specific unit lengths, which can be len