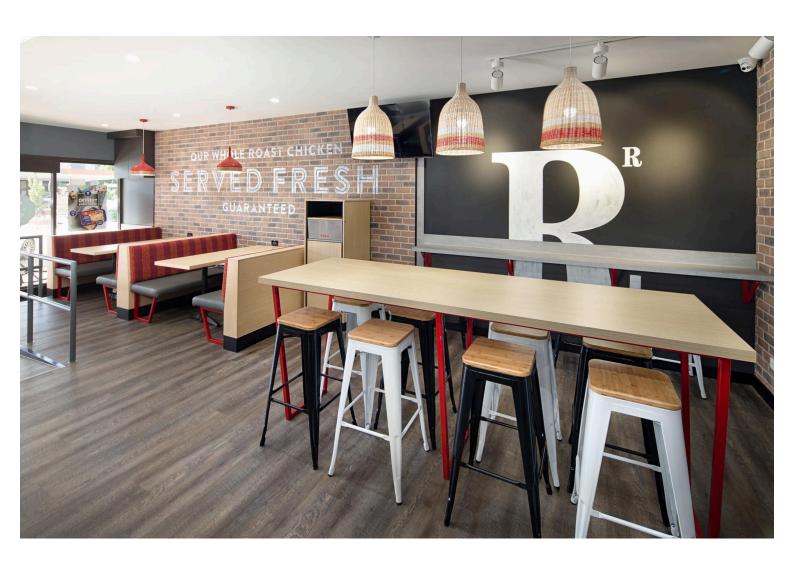

#### **RED ROOSTER BOOTH**

The Red Rooster booth is robust in nature with a clean and open design.

A squared steel sled frame to each end supports the seat, tapering inward at the base. Available in either a linear or back-to-back design, the Red Rooster is intended to be fixed either against its booth divider or wall where applicable, or directly to the floor for anchoring.

A squared steel sled frame to each end supports the seat, tapering inward at the base. Available in either a linear or back-to-back design, the Red Rooster is intended to be fixed either against its booth divider or wall where applicable, or directly to the floor for anchoring.