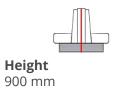

rts the seat, tapering inward at the base. Available in either a linear or back-to-back design, the Red Rooster is intended to be fixed either against its booth divider or wall where applicable, or directly to the floor for anchoring.

# **How it works**

Create a truly unique interior for your space through our custom booth and banquette manufacturing process, where we will assist you in finding the perfect seating solution. Each design carries specific unit lengths, which can be lengthened and customised to suit any application.

To get started, we'll need to know:

- Your selected booth style;
- The intended seating capacity/configuration of the space;
- Your personal touches, selected from available **upholstery** and **framing finishes** (see below).

#### Standard unit dimensions