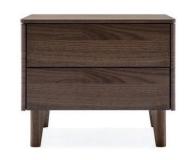

## **BOSTON NIGHTSTAND**

BOSTON is a bedside table with a pristine modern design. It boasts handle-free drawers that spring open with a push-pull system. Its feet are available in wood with a matching finish or in aluminium. There is also an option of a ceramic top.

## **ADDITIONAL INFORMATION**

Stacking No.

Leadtime12 weeks +MaterialTimber

Price More than 500

BOSTON is a bedside table with a pristine modern design. It boasts handle-free drawers that spring open with a push-pull system. Its feet are available in wood with a matching finish or in aluminium. There is also an option of a ceramic top.