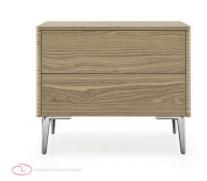

## **BOSTON NIGHTSTAND**

BOSTON is a bedside table with a pristine modern design. It boasts handle-free drawers that spring open with a push-pull system. Its feet are available in wood with a matching finish or in aluminium. There is also an option of a ceramic top.

## **ADDITIONAL INFORMATION**

Stacking No.

Leadtime12 weeks +MaterialTimber

Price More than 500

BOSTON is a bedside table with a pristine modern design. It boasts handle-free drawers that spring open with a push-pull system. Its feet are available in wood with a matching finish or in aluminium. There is also an option of a ceramic top.