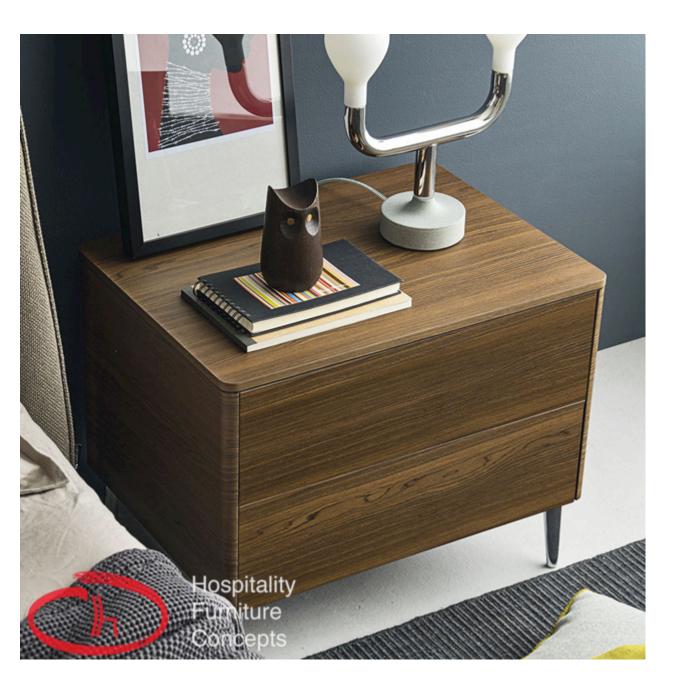

## **BOSTON NIGHTSTAND**

BOSTON is a bedside table with a pristine modern design. It boasts handle-free drawers that spring open with a push-pull system. Its feet are available in wood with a matching finish or in aluminium. There is also an option of a ceramic top.

## **ADDITIONAL INFORMATION**

Stacking No.

Leadtime12 weeks +MaterialTimber

Price More than 500

BOSTON is a bedside table with a pristine modern design. It boasts handle-free drawers that spring open with a push-pull system. Its feet are available in wood with a matching finish or in aluminium. There is also an option of a ceramic top.