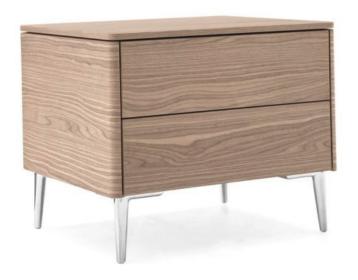

## **BOSTON NIGHTSTAND**

BOSTON is a bedside table with a pristine modern design. It boasts handle-free drawers that spring open with a push-pull system. Its feet are available in wood with a matching finish or in aluminium. There is also an option of a ceramic top.

## **ADDITIONAL INFORMATION**

Stacking No.

Leadtime12 weeks +MaterialTimber

Price More than 500

BOSTON is a bedside table with a pristine modern design. It boasts handle-free drawers that spring open with a push-pull system. Its feet are available in wood with a matching finish or in aluminium. There is also an option of a ceramic top.