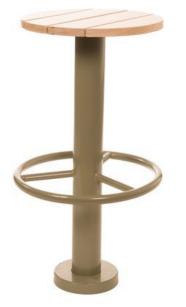

#### **BOUL STOOL**

This Boul Stool is a fantastic choice for high-traffic commercial environments. Its sturdy construction allows it to be bolted down, ensuring maximum stability and safety for all users. The seat can come in three different materials - slatted, non-slatted or compact laminate - giving you plenty of options to choose from choose from.

## **Seat Options**

- Solid TimberSlatted TimberUpholstered