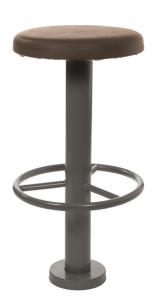

### **BOUL STOOL - UPHOLSTERED**

This Boul Stool is a fantastic choice for high-traffic commercial environments. Its sturdy construction allows it to be bolted down, ensuring maximum stability and safety for all users. The seat can come in three different materials - slatted, non-slatted or compact laminate - giving you plenty of options to choose from.

# **Recent Projects**

| Bellboy | Café |
|---------|------|
|---------|------|

Hospitality, Brand, Zaneti

This Boul Stool is a fantastic choice for high-traffic commercial environments. Its sturdy construction allows it to be bolted down, ensuring maximum stability and safety for all users. The seat can come in three different materials - slatted, non-slatted or compact laminate - giving you plenty of options to choose from.