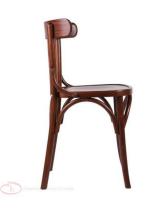

#### **BRESSO CHAIR A-5172**

The Bresso collection utilises historical bentwood construction techniques as a throwback to tradition: the perfect complement to restaurants and bars.

These products feature curved backrests, extending further into forming the arms with the armchair. The unique, hand-carved backrest instantly draws the eye, owing to the Bresso's antique aura. Bentwood components comprise the piece's accenting features.

Available with a wood or upholstered seat pad.

Material: Beech Suitability: Internal Warranty: 2 years