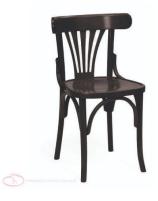

#### **BRESSO CHAIR A-5172**

The Bresso collection utilises historical bentwood construction techniques as a throwback to tradition: the perfect complement to restaurants and bars.

These products feature curved backrests, extending further into forming the arms with the armchair. The unique, hand-carved backrest instantly draws the eye, owing to the Bresso's antique aura. Bentwood components comprise the piece's accenting features.

Available with a wood or upholstered seat pad.

Material: Beech Suitability: Internal Warranty: 2 years