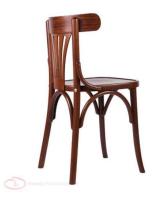

## **Paged Catalogue**

**Download Catalogue** 

The Bresso collection utilises historical bentwood construction techniques as a throwback to tradition: the perfect complement to restaurants and bars.

These products feature curved backrests, extending further into forming the arms with the armchair. The unique, hand-carved backrest instantly draws the eye, owing to the Bresso's antique aura. Bentwood components comprise the piece's accenting features.

Available with a wood or upholstered seat pad.

Material: Beech Suitability: Internal Warranty: 2 years