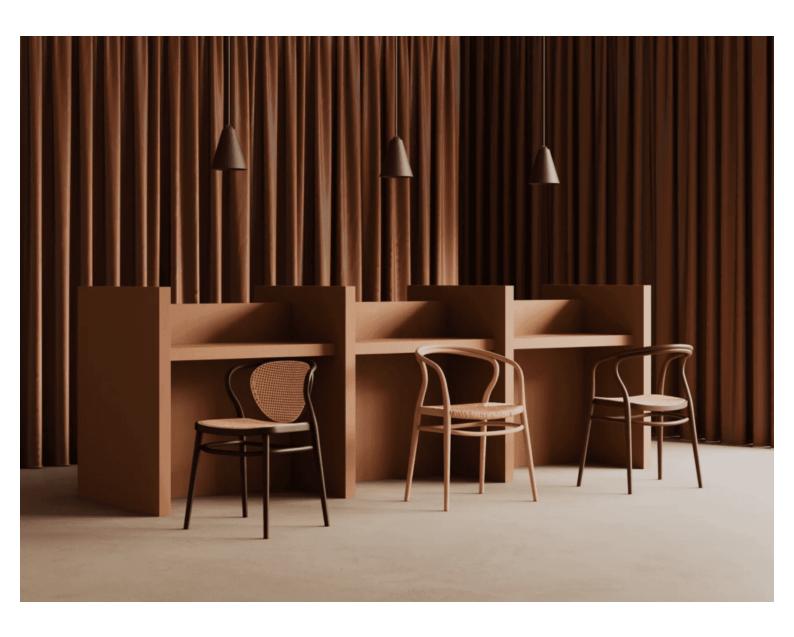

#### **BRESSO CHAIR A-5172**

The Bresso collection utilises historical bentwood construction techniques as a throwback to tradition: the perfect complement to restaurants and bars.

These products feature curved backrests, extending further into forming the arms with the armchair. The unique, hand-carved backrest instantly draws the eye, owing to the Bresso's antique aura. Bentwood components comprise the piece's accenting features.

Available with a wood or upholstered seat pad.

Material: Beech Suitability: Internal Warranty: 2 years