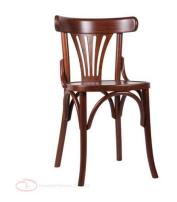

## **Paged Catalogue**

**Download Catalogue** 

The Bresso collection utilises historical bentwood construction techniques as a throwback to tradition: the perfect complement to restaurants and bars.

These products feature curved backrests, extending further into forming the arms with the armchair. The unique, hand-carved backrest instantly draws the eye, owing to the Bresso's antique aura. Bentwood components comprise the piece's accenting features.

Available with a wood or upholstered seat pad.

Material: Beech Suitability: Internal Warranty: 2 years