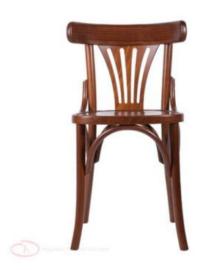

#### **BRESSO CHAIR A-5172**

The Bresso collection utilises historical bentwood construction techniques as a throwback to tradition: the perfect complement to restaurants and bars.

These products feature curved backrests, extending further into forming the arms with the armchair. The unique, hand-carved backrest instantly draws the eye, owing to the Bresso's antique aura. Bentwood components comprise the piece's accenting features.

Available with a wood or upholstered seat pad.

Material: Beech Suitability: Internal Warranty: 2 years