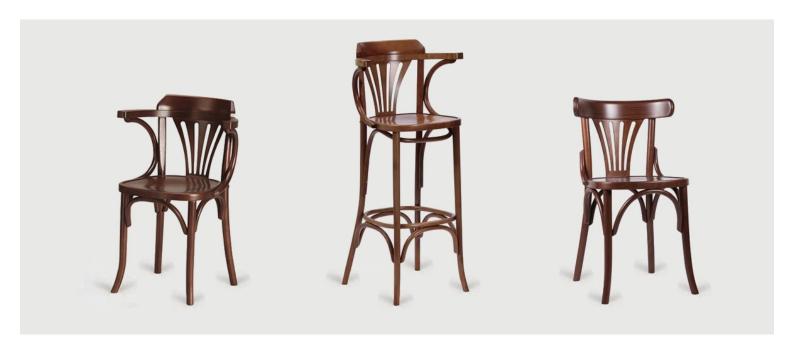

#### **BRESSO CHAIR A-5172**

The Bresso collection utilises historical bentwood construction techniques as a throwback to tradition: the perfect complement to restaurants and bars.

These products feature curved backrests, extending further into forming the arms with the armchair. The unique, hand-carved backrest instantly draws the eye, owing to the Bresso's antique aura. Bentwood components comprise the piece's accenting features.

Available with a wood or upholstered seat pad.

Material: Beech Suitability: Internal Warranty: 2 years