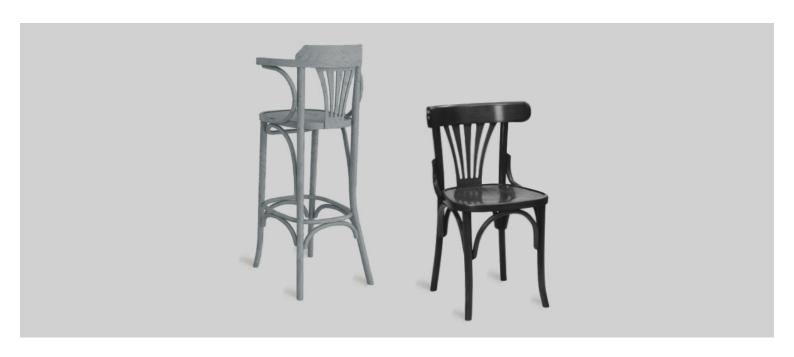

## **Paged Catalogue**

**Download Catalogue** 

The Bresso collection utilises historical bentwood construction techniques as a throwback to tradition: the perfect complement to restaurants and bars.

These products feature curved backrests, extending further into forming the arms with the armchair. The unique, hand-carved backrest instantly draws the eye, owing to the Bresso's antique aura. Bentwood components comprise the piece's accenting features.

Available with a wood or upholstered seat pad.

Material: Beech Suitability: Internal Warranty: 2 years