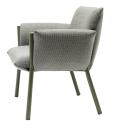

### **BREZZA LOUNGE ARMCHAIR**

The Brezza outdoor seating family expands with two new pieces, a lounge armchair and a two-seater sofa. Both inherit the production approach of the original: the soft cushions attach to the frame without the need for glue, buttons, zippers, or Velcro, facilitating removable covers and replacement according to a design premise in the name of circularity.

The Brezza outdoor seating family expands with two new pieces, a lounge armchair and a two-seater sofa. Both inherit the production approach of the original: the soft cushions attach to the frame without the need for glue, buttons, zippers, or Velcro, facilitating removable covers and replacement according to a design premise in the name of circularity.