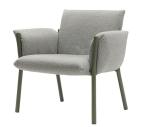

### **BREZZA LOUNGE ARMCHAIR**

The Brezza outdoor seating family expands with two new pieces, a lounge armchair and a two-seater sofa. Both inherit the production approach of the original: the soft cushions attach to the frame without the need for glue, buttons, zippers, or Velcro, facilitating removable covers and replacement according to a design premise in the name of circularity.

The Brezza outdoor seating family expands with two new pieces, a lounge armchair and a two-seater sofa. Both inherit the production approach of the original: the soft cushions attach to the frame without the need for glue, buttons, zippers, or Velcro, facilitating removable covers and replacement according to a design premise in the name of circularity.