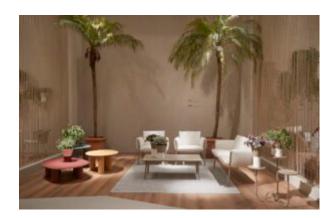

### **BREZZA LOUNGE ARMCHAIR**

The Brezza outdoor seating family expands with two new pieces, a lounge armchair and a two-seater sofa. Both inherit the production approach of the original: the soft cushions attach to the frame without the need for glue, buttons, zippers, or Velcro, facilitating removable covers and replacement according to a design premise in the name of circularity.













### ADDITIONAL INFORMATION

Arms Yes

Leadtime <u>12 weeks +</u>

LinkingNoMaterialMetalStackingNo

Price More than 500

# **Related Blog Content**





S•CAB at Salone del Mobile.Milano: A Showcase of Innovative Design

The Salone del Mobile.Milano, one of the world's most prestigious design events, recently hosted SCAB, [...] 08 May

## **Brand Content**





# **S•CAB News 2023**



# Outdoor



**SCAB Design - Outdoor 2023** 



**Other Assets** 

# Finishes page



**S•CAB Finishes** 

**About the brand** 





S•CAB STUDIO is a place for open dialogue and exchange between the company and architects or interior decorators to communicate their world, their energy and passion. Both for indoor and outdoor environments.

A dedicated, special area to broaden the knowledge of a brand that has been synonymous with quality, innovation, and research for over 60 years, in addition to style and comfort.

Thus begins, today, a new journey that