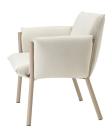

### **BREZZA LOUNGE ARMCHAIR**

The Brezza outdoor seating family expands with two new pieces, a lounge armchair and a two-seater sofa. Both inherit the production approach of the original: the soft cushions attach to the frame without the need for glue, buttons, zippers, or Velcro, facilitating removable covers and replacement according to a design premise in the name of circularity.

The Brezza outdoor seating family expands with two new pieces, a lounge armchair and a two-seater sofa. Both inherit the production approach of the original: the soft cushions attach to the frame without the need for glue, buttons, zippers, or Velcro, facilitating removable covers and replacement according to a design premise in the name of circularity.