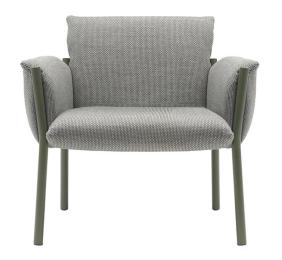

### **BREZZA LOUNGE ARMCHAIR**

The Brezza outdoor seating family expands with two new pieces, a lounge armchair and a two-seater sofa. Both inherit the production approach of the original: the soft cushions attach to the frame without the need for glue, buttons, zippers, or Velcro, facilitating removable covers and replacement according to a design premise in the name of circularity.

The Brezza outdoor seating family expands with two new pieces, a lounge armchair and a two-seater sofa. Both inherit the production approach of the original: the soft cushions attach to the frame without the need for glue, buttons, zippers, or Velcro, facilitating removable covers and replacement according to a design premise in the name of circularity.