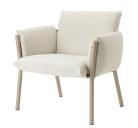

### **BREZZA LOUNGE ARMCHAIR**

The Brezza outdoor seating family expands with two new pieces, a lounge armchair and a two-seater sofa. Both inherit the production approach of the original: the soft cushions attach to the frame without the need for glue, buttons, zippers, or Velcro, facilitating removable covers and replacement according to a design premise in the name of circularity.

The Brezza outdoor seating family expands with two new pieces, a lounge armchair and a two-seater sofa. Both inherit the production approach of the original: the soft cushions attach to the frame without the need for glue, buttons, zippers, or Velcro, facilitating removable covers and replacement according to a design premise in the name of circularity.