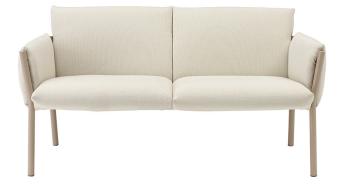

#### **BREZZA SOFA**

The Brezza outdoor seating family expands with two new pieces, a lounge armchair and a two-seater sofa. Both inherit the production approach of the original: the soft cushions attach to the frame without the need for glue, buttons, zippers, or Velcro, facilitating removable covers and replacement according to a design premise in the name of circularity.

The Brezza outdoor seating family expands with two new pieces, a lounge armchair and a two-seater sofa. Both inherit the production approach of the original: the soft cushions attach to the frame without the need for glue, buttons, zippers, or Velcro, facilitating removable covers and replacement according to a design premise in the name of circularity.