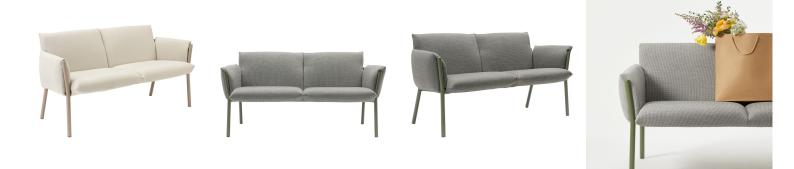

#### **BREZZA SOFA**

The Brezza outdoor seating family expands with two new pieces, a lounge armchair and a two-seater sofa. Both inherit the production approach of the original: the soft cushions attach to the frame without the need for glue, buttons, zippers, or Velcro, facilitating removable covers and replacement according to a design premise in the name of circularity.

The Brezza outdoor seating family expands with two new pieces, a lounge armchair and a two-seater sofa. Both inherit the production approach of the original: the soft cushions attach to the frame without the need for glue, buttons, zippers, or Velcro, facilitating removable covers and replacement according to a design premise in the name of circularity.