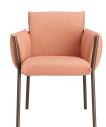

#### **BREZZA**

In the Brezza armchair by Alessandro Stabile, the frame and cushions connect in a new way, combining solidity, resistance, and an innate elegance in a project born with outdoor comfort in mind. The upholstered parts fit into the frame and are fixed very easily by interlocking with one another. The generous padding leaves the round-section metal legs visible, which give strength and recognisability to the armchair. In Brezza, the eco-friendly sensitivity lies in the choice of materials: fabrics in recycled yarn, no use of glues, stackable frames for minimum size for transport with consequent reduction of CO<sub>2</sub>.

In the Brezza armchair by Alessandro Stabile, the frame and cushions connect in a new way, combining solidity, resistance, and an innate elegance in a project born with outdoor comfort in mind. The upholstered parts fit into the frame and are fixed very easily by interlocking with one another. The generous padding leaves the round-section metal legs visible, which give strength and recognisability to the armchair. In Brezza, the eco-friendly sensitivity lies in the choice of materials: fabrics in recycled yarn, no use of glues, stackable frames for minimum size for transport with consequent reduction of  $CO_2$ .