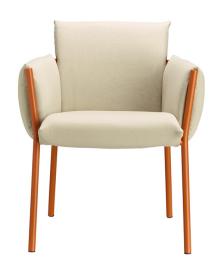

#### **BREZZA**

In the Brezza armchair by Alessandro Stabile, the frame and cushions connect in a new way, combining solidity, resistance, and an innate elegance in a project born with outdoor comfort in mind. The upholstered parts fit into the frame and are fixed very easily by interlocking with one another. The generous padding leaves the round-section metal legs visible, which give strength and recognisability to the armchair. In Brezza, the eco-friendly sensitivity lies in the choice of materials: fabrics in recycled yarn, no use of glues, stackable frames for minimum size for transport with consequent reduction of CO<sub>2</sub>.

In the Brezza armchair by Alessandro Stabile, the frame and cushions connect in a new way, combining solidity, resistance, and an innate elegance in a project born with outdoor comfort in mind. The upholstered parts fit into the frame and are fixed very easily by interlocking with one another. The generous padding leaves the round-section metal legs visible, which give strength and recognisability to the armchair. In Brezza, the eco-friendly sensitivity lies in the choice of materials: fabrics in recycled yarn, no use of glues, stackable frames for minimum size for transport with consequent reduction of  $CO_2$ .