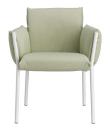

#### **BREZZA**

In the Brezza armchair by Alessandro Stabile, the frame and cushions connect in a new way, combining solidity, resistance, and an innate elegance in a project born with outdoor comfort in mind. The upholstered parts fit into the frame and are fixed very easily by interlocking with one another. The generous padding leaves the round-section metal legs visible, which give strength and recognisability to the armchair. In Brezza, the eco-friendly sensitivity lies in the choice of materials: fabrics in recycled yarn, no use of glues, stackable frames for minimum size for transport with consequent reduction of CO<sub>2</sub>.

In the Brezza armchair by Alessandro Stabile, the frame and cushions connect in a new way, combining solidity, resistance, and an innate elegance in a project born with outdoor comfort in mind. The upholstered parts fit into the frame and are fixed very easily by interlocking with one another. The generous padding leaves the round-section metal legs visible, which give strength and recognisability to the armchair. In Brezza, the eco-friendly sensitivity lies in the choice of materials: fabrics in recycled yarn, no use of glues, stackable frames for minimum size for transport with consequent reduction of  $CO_2$ .