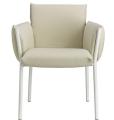

#### **BREZZA**

In the Brezza armchair by Alessandro Stabile, the frame and cushions connect in a new way, combining solidity, resistance, and an innate elegance in a project born with outdoor comfort in mind. The upholstered parts fit into the frame and are fixed very easily by interlocking with one another. The generous padding leaves the round-section metal legs visible, which give strength and recognisability to the armchair. In Brezza, the eco-friendly sensitivity lies in the choice of materials: fabrics in recycled yarn, no use of glues, stackable frames for minimum size for transport with consequent reduction of CO<sub>2</sub>.

In the Brezza armchair by Alessandro Stabile, the frame and cushions connect in a new way, combining solidity, resistance, and an innate elegance in a project born with outdoor comfort in mind. The upholstered parts fit into the frame and are fixed very easily by interlocking with one another. The generous padding leaves the round-section metal legs visible, which give strength and recognisability to the armchair. In Brezza, the eco-friendly sensitivity lies in the choice of materials: fabrics in recycled yarn, no use of glues, stackable frames for minimum size for transport with consequent reduction of  $CO_2$ .