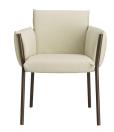

#### **BREZZA**

In the Brezza armchair by Alessandro Stabile, the frame and cushions connect in a new way, combining solidity, resistance, and an innate elegance in a project born with outdoor comfort in mind. The upholstered parts fit into the frame and are fixed very easily by interlocking with one another. The generous padding leaves the round-section metal legs visible, which give strength and recognisability to the armchair. In Brezza, the eco-friendly sensitivity lies in the choice of materials: fabrics in recycled yarn, no use of glues, stackable frames for minimum size for transport with consequent reduction of CO<sub>2</sub>.

In the Brezza armchair by Alessandro Stabile, the frame and cushions connect in a new way, combining solidity, resistance, and an innate elegance in a project born with outdoor comfort in mind. The upholstered parts fit into the frame and are fixed very easily by interlocking with one another. The generous padding leaves the round-section metal legs visible, which give strength and recognisability to the armchair. In Brezza, the eco-friendly sensitivity lies in the choice of materials: fabrics in recycled yarn, no use of glues, stackable frames for minimum size for transport with consequent reduction of  $CO_2$ .