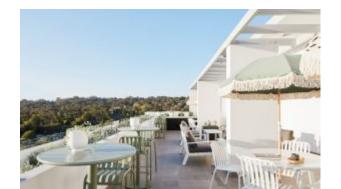

#### CALI C2307-TE

The Brighton range in textured finish provides a great seating option for your patio or bar area.

These products have some great features such as:

- Commercial quality Construction.All aluminium powder coated frames will never rust.

The lightweight frame has clean, minimalist design that expresses an at once both reassuring and innovative concept.

The Brighton range encapsulates the true essence of the outside, combining alluringly sweet lines and unassuming curves with a raw, natural textured finish.

A complete range of chairs, armchairs, stools, tables and lounge chairs, the Brighton's lightweight, aluminium and ergonomic design work in harmony to bring comfort and style to the outdoors.

### How to pick outdoor furniture for your hospitality venue

Outdoor furniture can have a significant influence on the look of your venue. Just like [...]

10 Sep

The Brighton range in textured finish provides a great seating option for your patio or bar area.

These products have some great features such as:

- Commercial quality Construction.
- All aluminium powder coated frames will never rust.

The lightweight frame has clean, minimalist design that expresses an at once both reassuring and innovative concept.

The Brighton range encapsulates the true essence of the outside, combining alluringly sweet lines and unassuming curves with a raw, natural textured finish.

A complete range of chairs, armchairs, stools, tables and lounge chairs, the Brighton's lightweight, aluminium and ergonomic design work in harmony to bring comfort and style to the outdoors.