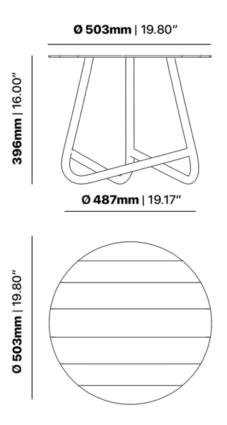

ture can have a significant influence on the look of your venue. Just like [...]

10 Sep

The Brighton range in textured finish provides a great seating option for your patio or bar area.

These products have some great features such as:

- Commercial quality Construction.
- All aluminium powder coated frames will never rust.

The lightweight frame has clean, minimalist design that expresses an at once both reassuring and innovative concept.

The Brighton range encapsulates the true essence of the outside, combining alluringly sweet lines and unassuming curves with a raw, natural textured finish.

A complete range of chairs, armchairs, stools, tables and lounge chairs, the Brighton's lightweight, aluminium and ergonomic design work in harmony to bring comfort and style to the outdoors.





#### BRAND

# Zaneti

The latest on offer from Australian design studio, Zaneti. The brand specialised in designing chairs, tables, bases and bespoke pieces. They are specifically known for their work with aluminium outdoor furniture. Zaneti chairs and bases inject style and personality into any room. Made from an assortment of materials including quality wood, steel and aluminium they're the perfect pieces to freshen up an interior.

ZANETI

ZANETI