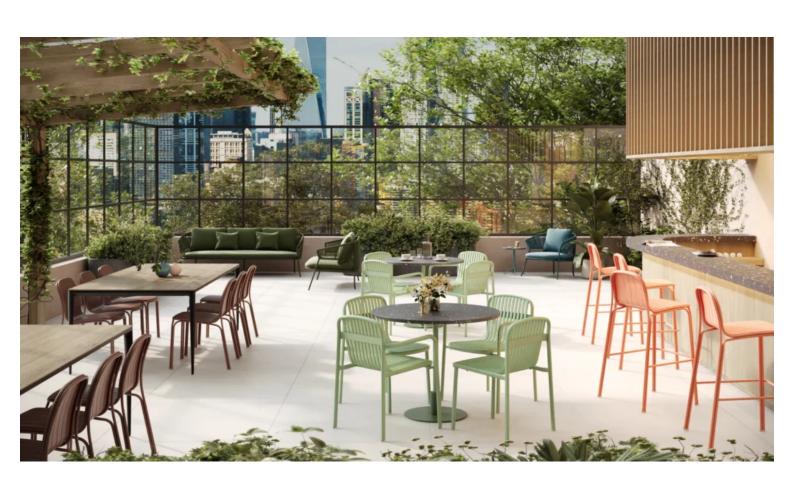

#### CALI C2307-TE

The Brighton range in textured finish provides a great seating option for your patio or bar area.

These products have some great features such as:

- Commercial quality Construction.All aluminium powder coated frames will never rust.

The lightweight frame has clean, minimalist design that expresses an at once both reassuring and innovative concept.

The Brighton range encapsulates the true essence of the outside, combining alluringly sweet lines and unassuming curves with a raw, natural textured finish.

A complete range of chairs, armchairs, stools, tables and lounge chairs, the Brighton's lightweight, aluminium and ergonomic design work in harmony to bring comfort and style to the outdoors.

These products have some great features such as:

- Commercial quality Construction.
- All aluminium powder coated frames will never rust.

The lightweight frame has clean, minimalist design that expresses an at once both reassuring and innovative concept.

The Brighton range encapsulates the true essence of the outside, combining alluringly sweet lines and unassuming curves with a raw, natural textured finish.

A complete range of chairs, armchairs, stools, tables and lounge chairs, the Brighton's lightweight, aluminium and ergonomic design work in harmony to bring comfort and style to the outdoors.