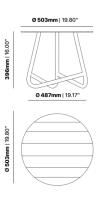

#### **ADDITIONAL INFORMATION**

**Stacking** <u>No</u> Leadtime **Stock** Material **Metal** Arms <u>No</u> Linking <u>No</u>

Price <u>200 - 500</u>

<u>Anthracite, Azure Blue, Chilli Orange, Matte Honey, Matte Red, Matte White, Reseda Green</u> **Zaneti Colours** 