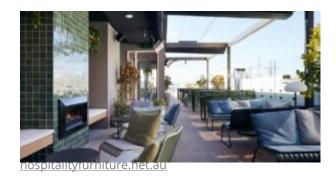

#### CALI C2307-TE

The Brighton range in textured finish provides a great seating option for your patio or bar area.

These products have some great features such as:

- Commercial quality Construction.All aluminium powder coated frames will never rust.

The lightweight frame has clean, minimalist design that expresses an at once both reassuring and innovative concept.

The Brighton range encapsulates the true essence of the outside, combining alluringly sweet lines and unassuming curves with a raw, natural textured finish.

A complete range of chairs, armchairs, stools, tables and lounge chairs, the Brighton's lightweight, aluminium and ergonomic design work in harmony to bring comfort and style to the outdoors.

### How to pick outdoor furniture for your hospitality venue

Outdoor furniture can have a significant influence on the look of your venue. Just like [...]

10 Sep

The Brighton range in textured finish provides a great seating option for your patio or bar area.

These products have some great features such as:

- Commercial quality Construction.
- All aluminium powder coated frames will never rust.

The lightweight frame has clean, minimalist design that expresses an at once both reassuring and innovative concept.

The Brighton range encapsulates the true essence of the outside, combining alluringly sweet lines and unassuming curves with a raw, natural textured finish.

A complete range of chairs, armchairs, stools, tables and lounge chairs, the Brighton's lightweight, aluminium and ergonomic design work in harmony to bring comfort and style to the outdoors.