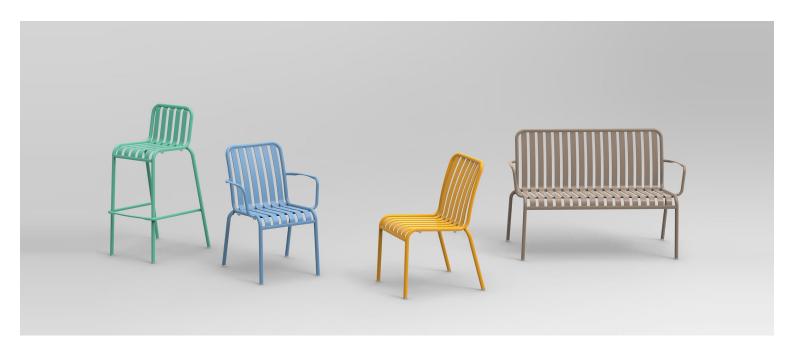

#### CALI C2307-TE

The Brighton range in textured finish provides a great seating option for your patio or bar area.

These products have some great features such as:

- Commercial quality Construction.All aluminium powder coated frames will never rust.

The lightweight frame has clean, minimalist design that expresses an at once both reassuring and innovative concept.

The Brighton range encapsulates the true essence of the outside, combining alluringly sweet lines and unassuming curves with a raw, natural textured finish.

A complete range of chairs, armchairs, stools, tables and lounge chairs, the Brighton's lightweight, aluminium and ergonomic design work in harmony to bring comfort and style to the outdoors.

These products have some great features such as:

- Commercial quality Construction.
- All aluminium powder coated frames will never rust.

The lightweight frame has clean, minimalist design that expresses an at once both reassuring and innovative concept.

The Brighton range encapsulates the true essence of the outside, combining alluringly sweet lines and unassuming curves with a raw, natural textured finish.

A complete range of chairs, armchairs, stools, tables and lounge chairs, the Brighton's lightweight, aluminium and ergonomic design work in harmony to bring comfort and style to the outdoors.