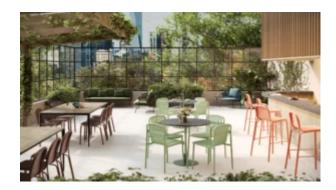

#### CALI C2307-TE

The Brighton range in textured finish provides a great seating option for your patio or bar area.

These products have some great features such as:

- Commercial quality Construction.All aluminium powder coated frames will never rust.

The lightweight frame has clean, minimalist design that expresses an at once both reassuring and innovative concept.

The Brighton range encapsulates the true essence of the outside, combining alluringly sweet lines and unassuming curves with a raw, natural textured finish.

A complete range of chairs, armchairs, stools, tables and lounge chairs, the Brighton's lightweight, aluminium and ergonomic design work in harmony to bring comfort and style to the outdoors.

### How to pick outdoor furniture for your hospitality venue

Outdoor furniture can have a significant influence on the look of your venue. Just like [...]

10 Sep

The Brighton range in textured finish provides a great seating option for your patio or bar area.

These products have some great features such as:

- Commercial quality Construction.
- All aluminium powder coated frames will never rust.

The lightweight frame has clean, minimalist design that expresses an at once both reassuring and innovative concept.

The Brighton range encapsulates the true essence of the outside, combining alluringly sweet lines and unassuming curves with a raw, natural textured finish.

A complete range of chairs, armchairs, stools, tables and lounge chairs, the Brighton's lightweight, aluminium and ergonomic design work in harmony to bring comfort and style to the outdoors.