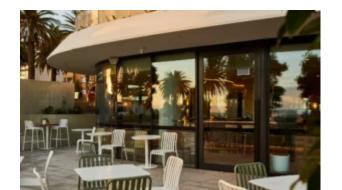

#### CALI C2307-TE

The Brighton range in textured finish provides a great seating option for your patio or bar area.

These products have some great features such as:

- Commercial quality Construction.All aluminium powder coated frames will never rust.

The lightweight frame has clean, minimalist design that expresses an at once both reassuring and innovative concept.

The Brighton range encapsulates the true essence of the outside, combining alluringly sweet lines and unassuming curves with a raw, natural textured finish.

A complete range of chairs, armchairs, stools, tables and lounge chairs, the Brighton's lightweight, aluminium and ergonomic design work in harmony to bring comfort and style to the outdoors.

### How to pick outdoor furniture for your hospitality venue

Outdoor furniture can have a significant influence on the look of your venue. Just like [...]

10 Sep

The Brighton range in textured finish provides a great seating option for your patio or bar area.

These products have some great features such as:

- Commercial quality Construction.
- All aluminium powder coated frames will never rust.

The lightweight frame has clean, minimalist design that expresses an at once both reassuring and innovative concept.

The Brighton range encapsulates the true essence of the outside, combining alluringly sweet lines and unassuming curves with a raw, natural textured finish.

A complete range of chairs, armchairs, stools, tables and lounge chairs, the Brighton's lightweight, aluminium and ergonomic design work in harmony to bring comfort and style to the outdoors.