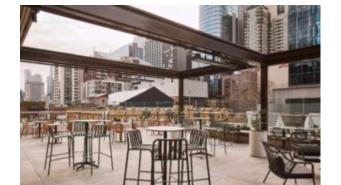

#### CALI C2307-TE

The Brighton range in textured finish provides a great seating option for your patio or bar area.

These products have some great features such as:

- Commercial quality Construction.All aluminium powder coated frames will never rust.

The lightweight frame has clean, minimalist design that expresses an at once both reassuring and innovative concept.

The Brighton range encapsulates the true essence of the outside, combining alluringly sweet lines and unassuming curves with a raw, natural textured finish.

A complete range of chairs, armchairs, stools, tables and lounge chairs, the Brighton's lightweight, aluminium and ergonomic design work in harmony to bring comfort and style to the outdoors.

### How to pick outdoor furniture for your hospitality venue

Outdoor furniture can have a significant influence on the look of your venue. Just like [...]

10 Sep

The Brighton range in textured finish provides a great seating option for your patio or bar area.

These products have some great features such as:

- Commercial quality Construction.
- All aluminium powder coated frames will never rust.

The lightweight frame has clean, minimalist design that expresses an at once both reassuring and innovative concept.

The Brighton range encapsulates the true essence of the outside, combining alluringly sweet lines and unassuming curves with a raw, natural textured finish.

A complete range of chairs, armchairs, stools, tables and lounge chairs, the Brighton's lightweight, aluminium and ergonomic design work in harmony to bring comfort and style to the outdoors.