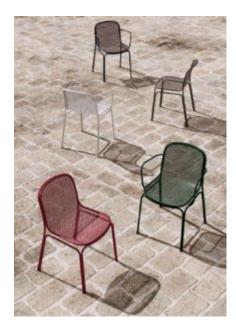

#### CALI C2307-TE

The Brighton range in textured finish provides a great seating option for your patio or bar area.

These products have some great features such as:

- Commercial quality Construction.All aluminium powder coated frames will never rust.

The lightweight frame has clean, minimalist design that expresses an at once both reassuring and innovative concept.

The Brighton range encapsulates the true essence of the outside, combining alluringly sweet lines and unassuming curves with a raw, natural textured finish.

A complete range of chairs, armchairs, stools, tables and lounge chairs, the Brighton's lightweight, aluminium and ergonomic design work in harmony to bring comfort and style to the outdoors.

### How to pick outdoor furniture for your hospitality venue

Outdoor furniture can have a significant influence on the look of your venue. Just like [...]

10 Sep

The Brighton range in textured finish provides a great seating option for your patio or bar area.

These products have some great features such as:

- Commercial quality Construction.
- All aluminium powder coated frames will never rust.

The lightweight frame has clean, minimalist design that expresses an at once both reassuring and innovative concept.

The Brighton range encapsulates the true essence of the outside, combining alluringly sweet lines and unassuming curves with a raw, natural textured finish.

A complete range of chairs, armchairs, stools, tables and lounge chairs, the Brighton's lightweight, aluminium and ergonomic design work in harmony to bring comfort and style to the outdoors.