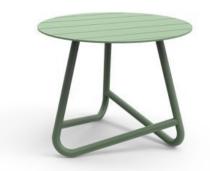

#### CALI C2307-TE

The Brighton range in textured finish provides a great seating option for your patio or bar area.

These products have some great features such as:

- Commercial quality Construction.All aluminium powder coated frames will never rust.

The lightweight frame has clean, minimalist design that expresses an at once both reassuring and innovative concept.

The Brighton range encapsulates the true essence of the outside, combining alluringly sweet lines and unassuming curves with a raw, natural textured finish.

A complete range of chairs, armchairs, stools, tables and lounge chairs, the Brighton's lightweight, aluminium and ergonomic design work in harmony to bring comfort and style to the outdoors.