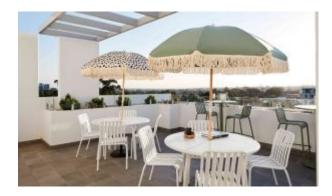

#### CALI C2307-TE

The Brighton range in textured finish provides a great seating option for your patio or bar area.

These products have some great features such as:

- Commercial quality Construction.All aluminium powder coated frames will never rust.

The lightweight frame has clean, minimalist design that expresses an at once both reassuring and innovative concept.

The Brighton range encapsulates the true essence of the outside, combining alluringly sweet lines and unassuming curves with a raw, natural textured finish.

A complete range of chairs, armchairs, stools, tables and lounge chairs, the Brighton's lightweight, aluminium and ergonomic design work in harmony to bring comfort and style to the outdoors.