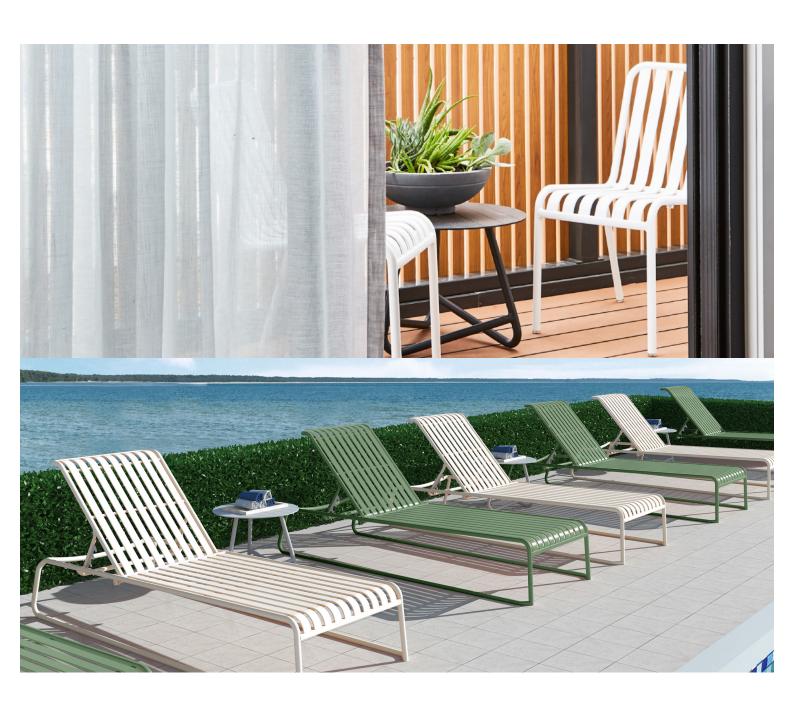

A complete range of chairs, armchairs, stools, tables and lounge chairs, the Brighton's lightweight, aluminium and ergonomic design work in harmony to bring comfort and style to the outdoors.

The Brighton range encapsulates the true essence of the outside, combining alluringly sweet lines and unassuming curves with a raw, natural textured finish.

A complete range of chairs, armchairs, stools, tables and lounge chairs, the Brighton's lightweight, aluminium and ergonomic design work in harmony to bring comfort and style to the outdoors.