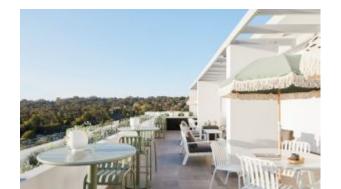

#### CALI C2307-TE

The Brighton range in textured finish provides a great seating option for your patio or bar area.

These products have some great features such as:

- Commercial quality Construction.All aluminium powder coated frames will never rust.

The lightweight frame has clean, minimalist design that expresses an at once both reassuring and innovative concept.

The Brighton range encapsulates the true essence of the outside, combining alluringly sweet lines and unassuming curves with a raw, natural textured finish.

A complete range of chairs, armchairs, stools, tables and lounge chairs, the Brighton's lightweight, aluminium and ergonomic design work in harmony to bring comfort and style to the outdoors.

These products have some great features such as:

- Commercial quality Construction.
- All aluminium powder coated frames will never rust.

The lightweight frame has clean, minimalist design that expresses an at once both reassuring and innovative concept.

The Brighton range encapsulates the true essence of the outside, combining alluringly sweet lines and unassuming curves with a raw, natural textured finish.

A complete range of chairs, armchairs, stools, tables and lounge chairs, the Brighton's lightweight, aluminium and ergonomic design work in harmony to bring comfort and style to the outdoors.