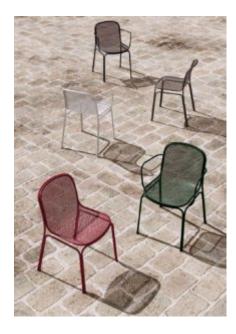

#### CALI C2307-TE

The Brighton range in textured finish provides a great seating option for your patio or bar area.

These products have some great features such as:

- Commercial quality Construction.All aluminium powder coated frames will never rust.

The lightweight frame has clean, minimalist design that expresses an at once both reassuring and innovative concept.

The Brighton range encapsulates the true essence of the outside, combining alluringly sweet lines and unassuming curves with a raw, natural textured finish.

A complete range of chairs, armchairs, stools, tables and lounge chairs, the Brighton's lightweight, aluminium and ergonomic design work in harmony to bring comfort and style to the outdoors.

These products have some great features such as:

- Commercial quality Construction.
- All aluminium powder coated frames will never rust.

The lightweight frame has clean, minimalist design that expresses an at once both reassuring and innovative concept.

The Brighton range encapsulates the true essence of the outside, combining alluringly sweet lines and unassuming curves with a raw, natural textured finish.

A complete range of chairs, armchairs, stools, tables and lounge chairs, the Brighton's lightweight, aluminium and ergonomic design work in harmony to bring comfort and style to the outdoors.