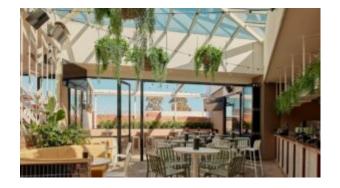

#### CALI C2307-TE

The Brighton range in textured finish provides a great seating option for your patio or bar area.

These products have some great features such as:

- Commercial quality Construction.All aluminium powder coated frames will never rust.

The lightweight frame has clean, minimalist design that expresses an at once both reassuring and innovative concept.

The Brighton range encapsulates the true essence of the outside, combining alluringly sweet lines and unassuming curves with a raw, natural textured finish.

A complete range of chairs, armchairs, stools, tables and lounge chairs, the Brighton's lightweight, aluminium and ergonomic design work in harmony to bring comfort and style to the outdoors.

### How to pick outdoor furniture for your hospitality venue

Outdoor furniture can have a significant influence on the look of your venue. Just like [...]

10 Sep

The Brighton range in textured finish provides a great seating option for your patio or bar area.

These products have some great features such as:

- Commercial quality Construction.
- All aluminium powder coated frames will never rust.

The lightweight frame has clean, minimalist design that expresses an at once both reassuring and innovative concept.

The Brighton range encapsulates the true essence of the outside, combining alluringly sweet lines and unassuming curves with a raw, natural textured finish.

A complete range of chairs, armchairs, stools, tables and lounge chairs, the Brighton's lightweight, aluminium and ergonomic design work in harmony to bring comfort and style to the outdoors.