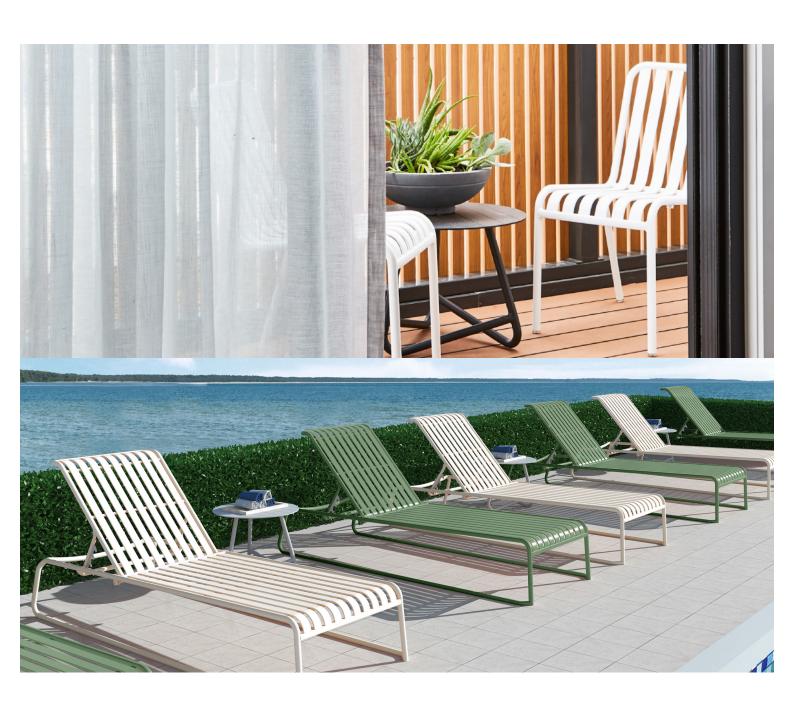

# Zaneti

The latest on offer from Australian design studio, Zaneti. The brand specialised in designing chairs, tables, bases and bespoke pieces. They are specifically known for their work with aluminium outdoor furniture. Zaneti chairs and bases inject style and personality into any room. Made from an assortment of materials including quality wood, steel and aluminium they're the perfect pieces to freshen up an interior.