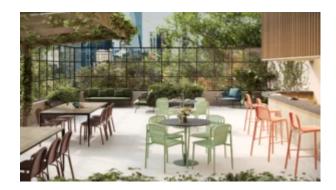

#### **BRIGHTON B5013-DW**

The Brighton Chair in textured finish provides a great seating option for your patio or bar area.

These chairs have some great features such as:

- Commercial quality Construction.All aluminium powder coated frames will never rust.

The lightweight frame has clean, minimalist design that expresses an at once both reassuring and innovative concept.

The Brighton range encapsulates the true essence of the outside, combining alluringly sweet lines and unassuming curves with a raw, natural textured finish.

A complete range of chairs, armchairs, stools, tables and lounge chairs, the Brighton's lightweight, aluminium and ergonomic design work in harmony to bring comfort and style to the outdoors.

Material Aluminium

These chairs have some great features such as:

- Commercial quality Construction.
- All aluminium powder coated frames will never rust.

The lightweight frame has clean, minimalist design that expresses an at once both reassuring and innovative concept.

The Brighton range encapsulates the true essence of the outside, combining alluringly sweet lines and unassuming curves with a raw, natural textured finish.

A complete range of chairs, armchairs, stools, tables and lounge chairs, the Brighton's lightweight, aluminium and ergonomic design work in harmony to bring comfort and style to the outdoors.