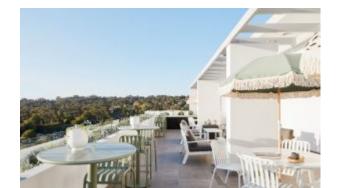

#### **BRIGHTON B5013-DW**

The Brighton Chair in textured finish provides a great seating option for your patio or bar area.

These chairs have some great features such as:

- Commercial quality Construction.All aluminium powder coated frames will never rust.

The lightweight frame has clean, minimalist design that expresses an at once both reassuring and innovative concept.

The Brighton range encapsulates the true essence of the outside, combining alluringly sweet lines and unassuming curves with a raw, natural textured finish.

A complete range of chairs, armchairs, stools, tables and lounge chairs, the Brighton's lightweight, aluminium and ergonomic design work in harmony to bring comfort and style to the outdoors.

Material Aluminium