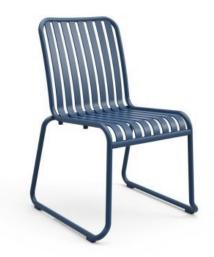

#### **BRIGHTON B5013-DW**

The Brighton Chair in textured finish provides a great seating option for your patio or bar area.

These chairs have some great features such as:

- Commercial quality Construction.All aluminium powder coated frames will never rust.

The lightweight frame has clean, minimalist design that expresses an at once both reassuring and innovative concept.

The Brighton range encapsulates the true essence of the outside, combining alluringly sweet lines and unassuming curves with a raw, natural textured finish.

A complete range of chairs, armchairs, stools, tables and lounge chairs, the Brighton's lightweight, aluminium and ergonomic design work in harmony to bring comfort and style to the outdoors.

Material Aluminium

**Details** Side Chair (sled) Waterfall seat

**Material** Aluminium

**Details** Side Chair (sled) Waterfall seat