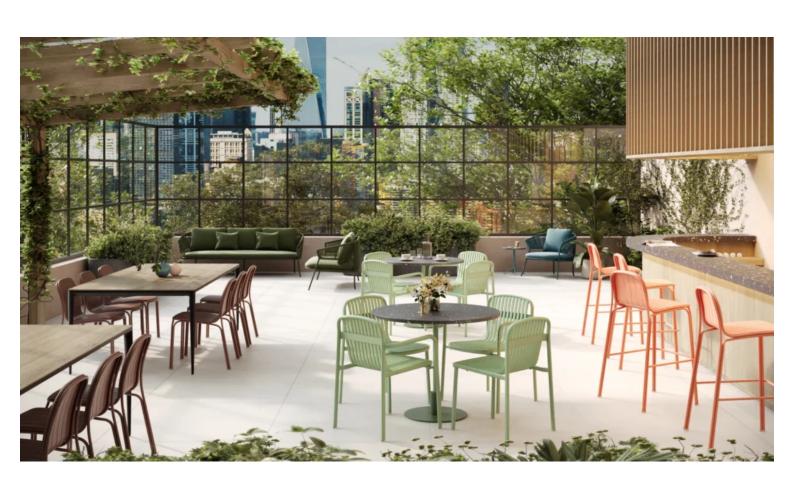

A complete range of chairs, armchairs, stools, tables and lounge chairs, the Brighton's lightweight, aluminium and ergonomic design work in harmony to bring comfort and style to the outdoors.

Material Aluminium

The Brighton range encapsulates the true essence of the outside, combining alluringly sweet lines and unassuming curves with a raw, natural textured finish.

A complete range of chairs, armchairs, stools, tables and lounge chairs, the Brighton's lightweight, aluminium and ergonomic design work in harmony to bring comfort and style to the outdoors.