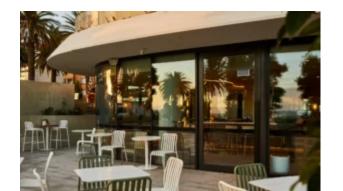

#### **BRIGHTON B5013-DW**

The Brighton Chair in textured finish provides a great seating option for your patio or bar area.

These chairs have some great features such as:

- Commercial quality Construction.All aluminium powder coated frames will never rust.

The lightweight frame has clean, minimalist design that expresses an at once both reassuring and innovative concept.

The Brighton range encapsulates the true essence of the outside, combining alluringly sweet lines and unassuming curves with a raw, natural textured finish.

A complete range of chairs, armchairs, stools, tables and lounge chairs, the Brighton's lightweight, aluminium and ergonomic design work in harmony to bring comfort and style to the outdoors.

Material Aluminium

The Brighton range encapsulates the true essence of the outside, combining alluringly sweet lines and unassuming curves with a raw, natural textured finish.

A complete range of chairs, armchairs, stools, tables and lounge chairs, the Brighton's lightweight, aluminium and ergonomic design work in harmony to bring comfort and style to the outdoors.