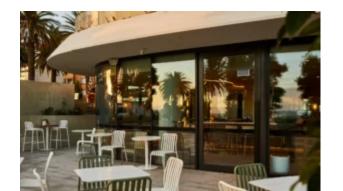

#### **BRIGHTON B5013-DW**

The Brighton Chair in textured finish provides a great seating option for your patio or bar area.

These chairs have some great features such as:

- Commercial quality Construction.All aluminium powder coated frames will never rust.

The lightweight frame has clean, minimalist design that expresses an at once both reassuring and innovative concept.

The Brighton range encapsulates the true essence of the outside, combining alluringly sweet lines and unassuming curves with a raw, natural textured finish.

A complete range of chairs, armchairs, stools, tables and lounge chairs, the Brighton's lightweight, aluminium and ergonomic design work in harmony to bring comfort and style to the outdoors.

Material Aluminium