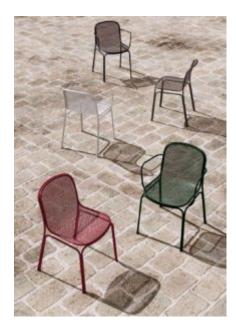

#### **BRIGHTON B5013-DW**

The Brighton Chair in textured finish provides a great seating option for your patio or bar area.

These chairs have some great features such as:

- Commercial quality Construction.All aluminium powder coated frames will never rust.

The lightweight frame has clean, minimalist design that expresses an at once both reassuring and innovative concept.

The Brighton range encapsulates the true essence of the outside, combining alluringly sweet lines and unassuming curves with a raw, natural textured finish.

A complete range of chairs, armchairs, stools, tables and lounge chairs, the Brighton's lightweight, aluminium and ergonomic design work in harmony to bring comfort and style to the outdoors.

Material Aluminium

These chairs have some great features such as:

- Commercial quality Construction.
- All aluminium powder coated frames will never rust.

The lightweight frame has clean, minimalist design that expresses an at once both reassuring and innovative concept.

The Brighton range encapsulates the true essence of the outside, combining alluringly sweet lines and unassuming curves with a raw, natural textured finish.

A complete range of chairs, armchairs, stools, tables and lounge chairs, the Brighton's lightweight, aluminium and ergonomic design work in harmony to bring comfort and style to the outdoors.