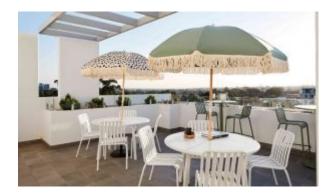

#### **BRIGHTON B5013-DW**

The Brighton Chair in textured finish provides a great seating option for your patio or bar area.

These chairs have some great features such as:

- Commercial quality Construction.All aluminium powder coated frames will never rust.

The lightweight frame has clean, minimalist design that expresses an at once both reassuring and innovative concept.

The Brighton range encapsulates the true essence of the outside, combining alluringly sweet lines and unassuming curves with a raw, natural textured finish.

A complete range of chairs, armchairs, stools, tables and lounge chairs, the Brighton's lightweight, aluminium and ergonomic design work in harmony to bring comfort and style to the outdoors.

Material Aluminium