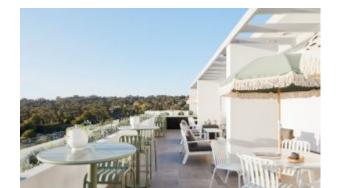

#### **BRIGHTON B5013-DW**

The Brighton Chair in textured finish provides a great seating option for your patio or bar area.

These chairs have some great features such as:

- Commercial quality Construction.All aluminium powder coated frames will never rust.

The lightweight frame has clean, minimalist design that expresses an at once both reassuring and innovative concept.

The Brighton range encapsulates the true essence of the outside, combining alluringly sweet lines and unassuming curves with a raw, natural textured finish.

A complete range of chairs, armchairs, stools, tables and lounge chairs, the Brighton's lightweight, aluminium and ergonomic design work in harmony to bring comfort and style to the outdoors.

Material Aluminium

These chairs have some great features such as:

- Commercial quality Construction.
- All aluminium powder coated frames will never rust.

The lightweight frame has clean, minimalist design that expresses an at once both reassuring and innovative concept.

The Brighton range encapsulates the true essence of the outside, combining alluringly sweet lines and unassuming curves with a raw, natural textured finish.

A complete range of chairs, armchairs, stools, tables and lounge chairs, the Brighton's lightweight, aluminium and ergonomic design work in harmony to bring comfort and style to the outdoors.