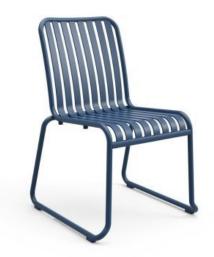

#### **BRIGHTON B5013-DW**

The Brighton Chair in textured finish provides a great seating option for your patio or bar area.

These chairs have some great features such as:

- Commercial quality Construction.All aluminium powder coated frames will never rust.

The lightweight frame has clean, minimalist design that expresses an at once both reassuring and innovative concept.

The Brighton range encapsulates the true essence of the outside, combining alluringly sweet lines and unassuming curves with a raw, natural textured finish.

A complete range of chairs, armchairs, stools, tables and lounge chairs, the Brighton's lightweight, aluminium and ergonomic design work in harmony to bring comfort and style to the outdoors.

Material Aluminium

**Details** Side Chair (sled) Waterfall seat

### **Dimension**

84 cm 54.5cm 60.5cm