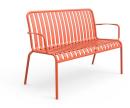

#### **BRIGHTON B5017-D2**

The Brighton Chair in textured finish provides a great seating option for your patio or bar area.

These chairs have some great features such as:

- Commercial quality Construction.All aluminium powder coated frames will never rust.

The lightweight frame has clean, minimalist design that expresses an at once both reassuring and innovative concept.

#### The Brighton range encapsulates the true essence of the outside, combining alluringly sweet lines and unassuming curves with a raw, natural textured finish.

A complete range of chairs, armchairs, stools, tables and lounge chairs, the Brighton's lightweight, aluminium and ergonomic design work in harmony to bring comfort and style to the outdoors.

Material Aluminium

**Details** 2 seater arm chair Waterfall seat

#### ADDITIONAL INFORMATION

| Stacking       | Yes                                                                                             |
|----------------|-------------------------------------------------------------------------------------------------|
| Leadtime       | <u>12 weeks +</u>                                                                               |
| Material       | <u>Metal</u>                                                                                    |
| Arms           | Yes                                                                                             |
| Linking        | No                                                                                              |
| Price          | More than 500                                                                                   |
| Zaneti Colours | <u>Anthracite, Azure Blue, Chilli Orange, Matte Honey, Matte Red, Matte White, Reseda Green</u> |