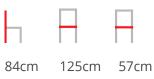

D2**

The Brighton Chair in textured finish provides a great seating option for your patio or bar area.

These chairs have some great features such as:

- Commercial quality Construction.All aluminium powder coated frames will never rust.

The lightweight frame has clean, minimalist design that expresses an at once both reassuring and innovative concept.

#### The Brighton range encapsulates the true essence of the outside, combining alluringly sweet lines and unassuming curves with a raw, natural textured finish.

A complete range of chairs, armchairs, stools, tables and lounge chairs, the Brighton's lightweight, aluminium and ergonomic design work in harmony to bring comfort and style to the outdoors.

Material Aluminium

**Details** 2 seater arm chair Waterfall seat

## **Dimensions**



## Catalogue

#### Download now >







VARIATIONS



Image







Stock Status

Stock Quantity

Zaneti Colours

Anthracite

Azure Blue

Chilli Orange

Matte Honey



| Image | Stock Status | Stock Quantity | Zaneti Colours |
|-------|--------------|----------------|----------------|
|       |              |                | Matte Red      |
|       |              |                | Matte White    |



Reseda Green





#### ADDITIONAL INFORMATION

| Stacking       | Yes                                                                                             |
|----------------|-------------------------------------------------------------------------------------------------|
| Leadtime       | <u>12 weeks +</u>