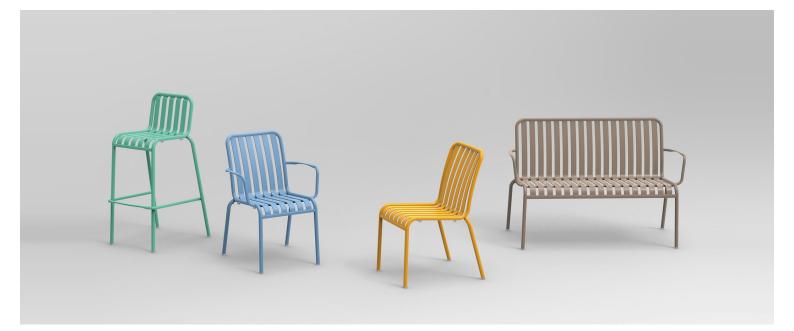

#### The Brighton range encapsulates the true essence of the outside, combining alluringly sweet lines and unassuming curves with a raw, natural textured finish.

A complete range of chairs, armchairs, stools, tables and lounge chairs, the Brighton's lightweight, aluminium and ergonomic design work in harmony to bring comfort and style to the outdoors.

# The Brighton range encapsulates the true essence of the outside, combining alluringly sweet lines and unassuming curves with a raw, natural textured finish.

A complete range of chairs, armchairs, stools, tables and lounge chairs, the Brighton's lightweight, aluminium and ergonomic design work in harmony to bring comfort and style to the outdoors.