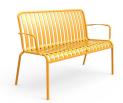

#### **BRIGHTON B5017-D2**

The Brighton Chair in textured finish provides a great seating option for your patio or bar area.

These chairs have some great features such as:

- Commercial quality Construction.All aluminium powder coated frames will never rust.

The lightweight frame has clean, minimalist design that expresses an at once both reassuring and innovative concept.

#### The Brighton range encapsulates the true essence of the outside, combining alluringly sweet lines and unassuming curves with a raw, natural textured finish.

A complete range of chairs, armchairs, stools, tables and lounge chairs, the Brighton's lightweight, aluminium and ergonomic design work in harmony to bring comfort and style to the outdoors.

Material Aluminium

**Details** 2 seater arm chair Waterfall seat

#### ADDITIONAL INFORMATION

| Stacking       | Yes                                                                                             |
|----------------|-------------------------------------------------------------------------------------------------|
| Leadtime       | <u>12 weeks +</u>                                                                               |
| Material       | <u>Metal</u>                                                                                    |
| Arms           | Yes                                                                                             |
| Linking        | No                                                                                              |
| Price          | More than 500                                                                                   |
| Zaneti Colours | <u>Anthracite, Azure Blue, Chilli Orange, Matte Honey, Matte Red, Matte White, Reseda Green</u> |