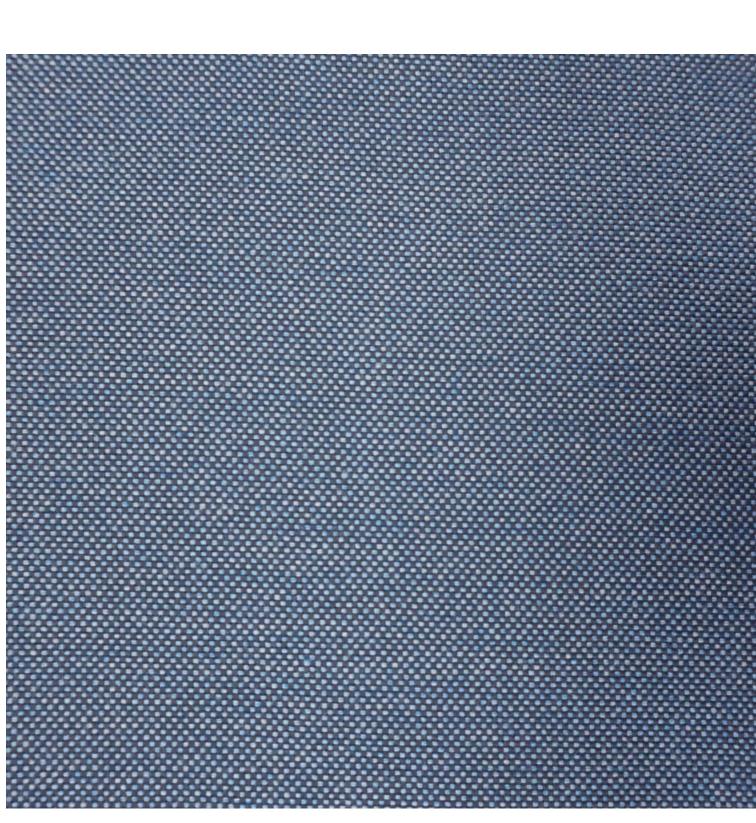

#### Download now >

VARIATIONS

Image

Stock Status

Stock Quantity

Zaneti Colours

Anthracite

Azure Blue

#### ADDITIONAL INFORMATION

| Stacking       | Yes                                                                                             |
|----------------|-------------------------------------------------------------------------------------------------|
| Leadtime       | <u>12 weeks +</u>                                                                               |
| Material       | <u>Metal</u>                                                                                    |
| Arms           | Yes                                                                                             |
| Linking        | No                                                                                              |
| Price          | More than 500                                                                                   |
| Zaneti Colours | <u>Anthracite, Azure Blue, Chilli Orange, Matte Honey, Matte Red, Matte White, Reseda Green</u> |