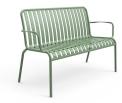

#### **BRIGHTON B5017-D2**

The Brighton Chair in textured finish provides a great seating option for your patio or bar area.

These chairs have some great features such as:

- Commercial quality Construction.All aluminium powder coated frames will never rust.

The lightweight frame has clean, minimalist design that expresses an at once both reassuring and innovative concept.

#### The Brighton range encapsulates the true essence of the outside, combining alluringly sweet lines and unassuming curves with a raw, natural textured finish.

A complete range of chairs, armchairs, stools, tables and lounge chairs, the Brighton's lightweight, aluminium and ergonomic design work in harmony to bring comfort and style to the outdoors.

Material Aluminium

**Details** 2 seater arm chair Waterfall seat

#### ADDITIONAL INFORMATION

| Stacking       | Yes                                                                                             |
|----------------|-------------------------------------------------------------------------------------------------|
| Leadtime       | <u>12 weeks +</u>                                                                               |
| Material       | <u>Metal</u>                                                                                    |
| Arms           | Yes                                                                                             |
| Linking        | No                                                                                              |
| Price          | More than 500                                                                                   |
| Zaneti Colours | <u>Anthracite, Azure Blue, Chilli Orange, Matte Honey, Matte Red, Matte White, Reseda Green</u> |