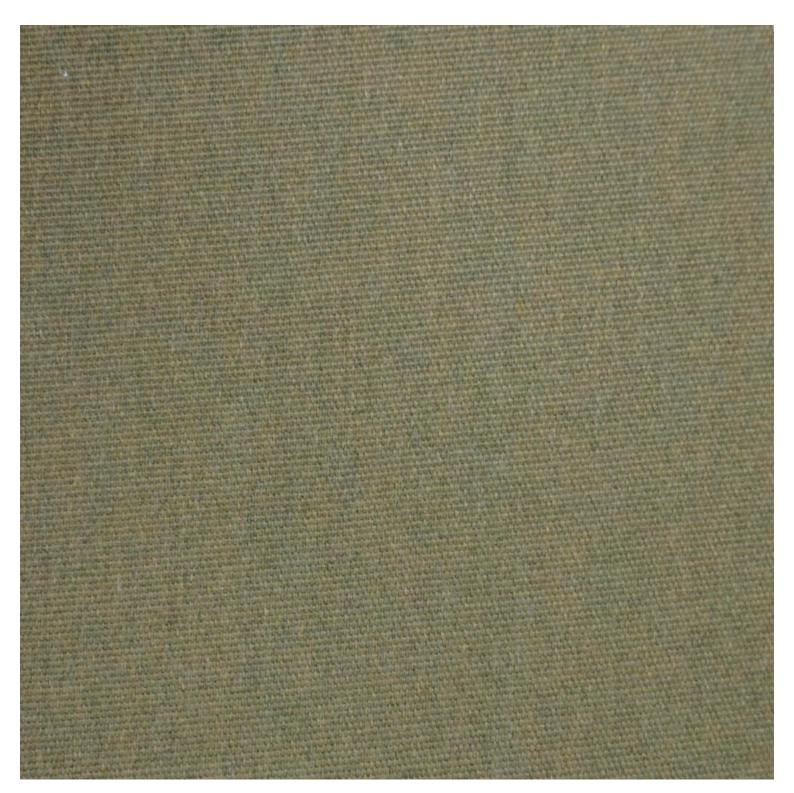

#### ADDITIONAL INFORMATION

| Stacking       | Yes                                                                                             |
|----------------|-------------------------------------------------------------------------------------------------|
| Leadtime       | <u>12 weeks +</u>                                                                               |
| Material       | <u>Metal</u>                                                                                    |
| Arms           | Yes                                                                                             |
| Linking        | No                                                                                              |
| Price          | More than 500                                                                                   |
| Zaneti Colours | <u>Anthracite, Azure Blue, Chilli Orange, Matte Honey, Matte Red, Matte White, Reseda Green</u> |

# Zaneti Finishes

Powder Coats

Anthracite

Azure Blue

Chilli Orange

Urban Grey

lvy Green

Matte Honey

Matte Red

Reseda Green

Terracotta

Matte White

<u>Textiles</u>

Taupe

Storm Grey

Mist Grey