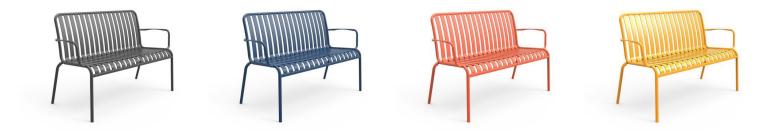

#### **BRIGHTON B5017-D2**

The Brighton Chair in textured finish provides a great seating option for your patio or bar area.

These chairs have some great features such as:

- Commercial quality Construction.All aluminium powder coated frames will never rust.

The lightweight frame has clean, minimalist design that expresses an at once both reassuring and innovative concept.

#### The Brighton range encapsulates the true essence of the outside, combining alluringly sweet lines and unassuming curves with a raw, natural textured finish.

A complete range of chairs, armchairs, stools, tables and lounge chairs, the Brighton's lightweight, aluminium and ergonomic design work in harmony to bring comfort and style to the outdoors.

Material Aluminium

**Details** 2 seater arm chair Waterfall seat