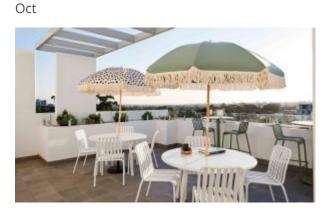

# Zaneti

The latest on offer from Australian design studio, Zaneti. The brand specialised in designing chairs, tables, bases and bespoke pieces. They are specifically known for their work with aluminium outdoor furniture. Zaneti chairs and bases inject style and personality into any room. Made from an assortment of materials including quality wood, steel and aluminium they're the perfect pieces to freshen up an interior.