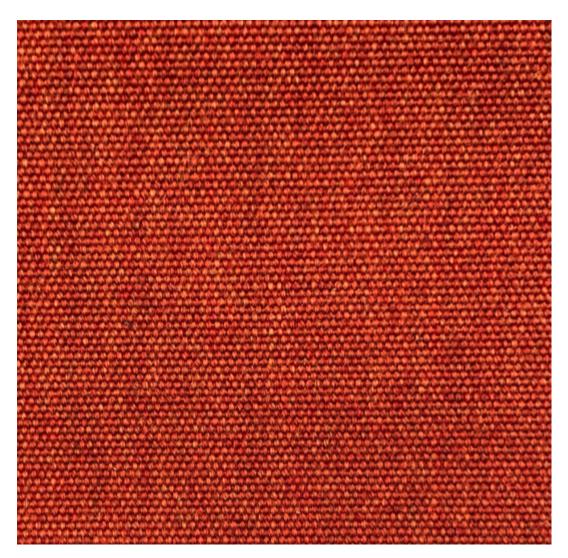

Chilli Orange

Matte Honey

| Image | Stock Status | Stock Quantity | Zaneti Colours |
|-------|--------------|----------------|----------------|
|       |              |                | Matte Red      |
|       |              |                | Matte White    |

#### ADDITIONAL INFORMATION

| Stacking       | Yes                                                                                             |
|----------------|-------------------------------------------------------------------------------------------------|
| Leadtime       | <u>12 weeks +</u>                                                                               |
| Material       | <u>Metal</u>                                                                                    |
| Arms           | Yes                                                                                             |
| Linking        | No                                                                                              |
| Price          | More than 500                                                                                   |
| Zaneti Colours | <u>Anthracite, Azure Blue, Chilli Orange, Matte Honey, Matte Red, Matte White, Reseda Green</u> |