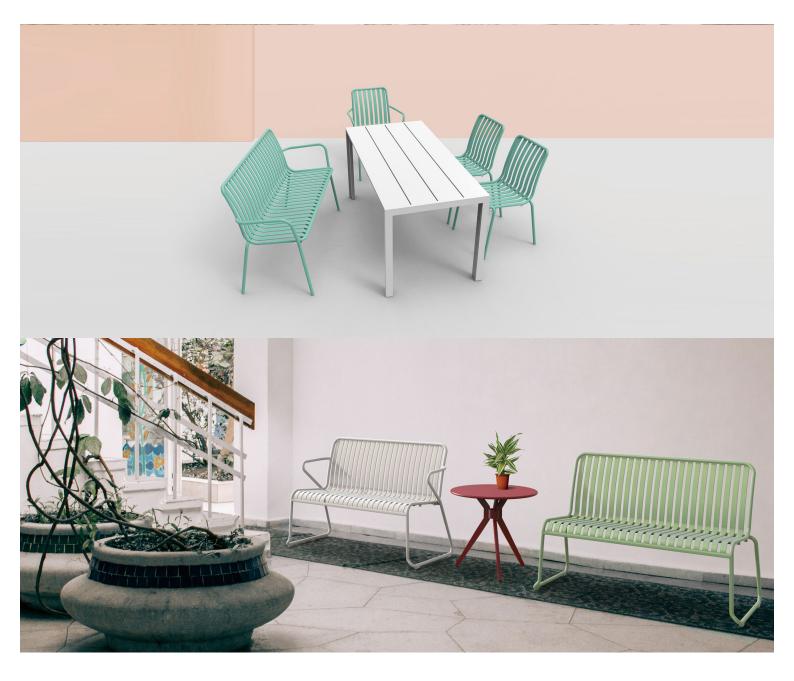

#### **BRIGHTON B5017-D2**

The Brighton Chair in textured finish provides a great seating option for your patio or bar area.

These chairs have some great features such as:

- Commercial quality Construction.All aluminium powder coated frames will never rust.

The lightweight frame has clean, minimalist design that expresses an at once both reassuring and innovative concept.

#### The Brighton range encapsulates the true essence of the outside, combining alluringly sweet lines and unassuming curves with a raw, natural textured finish.

A complete range of chairs, armchairs, stools, tables and lounge chairs, the Brighton's lightweight, aluminium and ergonomic design work in harmony to bring comfort and style to the outdoors.

Material Aluminium

**Details** 2 seater arm chair Waterfall seat