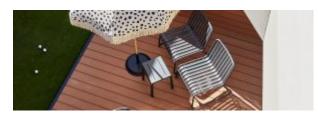

#### **BRIGHTON B5017-D2**

The Brighton Chair in textured finish provides a great seating option for your patio or bar area.

These chairs have some great features such as:

- Commercial quality Construction.All aluminium powder coated frames will never rust.

The lightweight frame has clean, minimalist design that expresses an at once both reassuring and innovative concept.

#### The Brighton range encapsulates the true essence of the outside, combining alluringly sweet lines and unassuming curves with a raw, natural textured finish.

A complete range of chairs, armchairs, stools, tables and lounge chairs, the Brighton's lightweight, aluminium and ergonomic design work in harmony to bring comfort and style to the outdoors.

Material Aluminium

**Details** 2 seater arm chair Waterfall seat