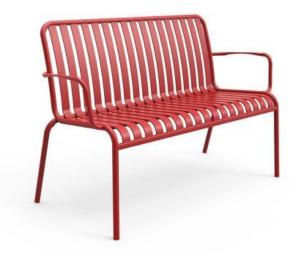

#### **BRIGHTON B5017-D2**

The Brighton Chair in textured finish provides a great seating option for your patio or bar area.

These chairs have some great features such as:

- Commercial quality Construction.All aluminium powder coated frames will never rust.

The lightweight frame has clean, minimalist design that expresses an at once both reassuring and innovative concept.

#### The Brighton range encapsulates the true essence of the outside, combining alluringly sweet lines and unassuming curves with a raw, natural textured finish.

A complete range of chairs, armchairs, stools, tables and lounge chairs, the Brighton's lightweight, aluminium and ergonomic design work in harmony to bring comfort and style to the outdoors.

Material Aluminium

**Details** 2 seater arm chair Waterfall seat