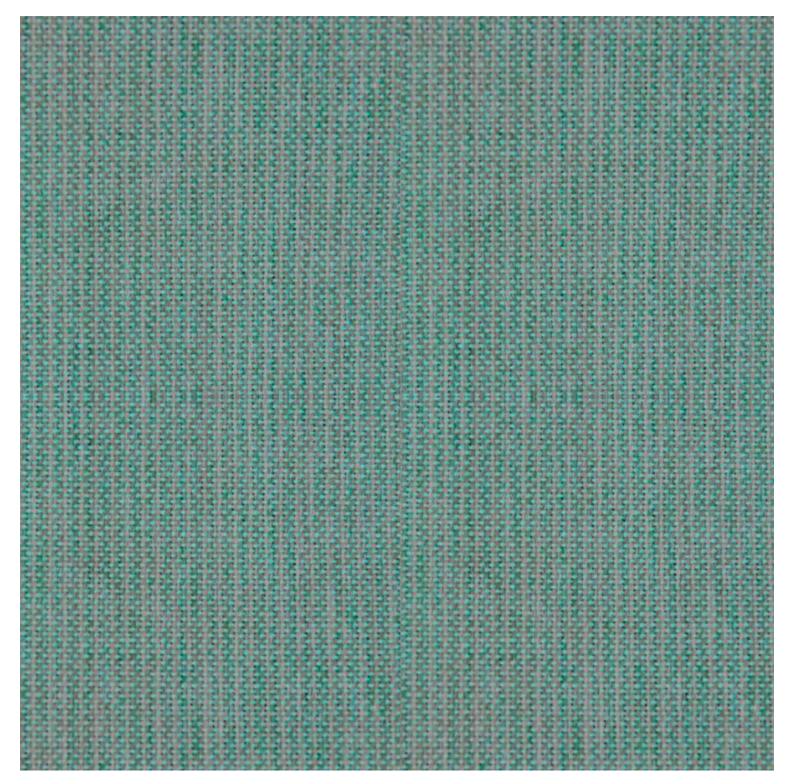

#### ADDITIONAL INFORMATION

| Stacking       | Yes                                                                                             |
|----------------|-------------------------------------------------------------------------------------------------|
| Leadtime       | <u>12 weeks +</u>                                                                               |
| Material       | <u>Metal</u>                                                                                    |
| Arms           | Yes                                                                                             |
| Linking        | No                                                                                              |
| Price          | More than 500                                                                                   |
| Zaneti Colours | <u>Anthracite, Azure Blue, Chilli Orange, Matte Honey, Matte Red, Matte White, Reseda Green</u> |

# Zaneti Finishes

Powder Coats

Anthracite

Azure Blue

Chilli Orange

Urban Grey

lvy Green

Matte Honey

Matte Red

Reseda Green

Terracotta

Matte White

<u>Textiles</u>

Taupe

Storm Grey

Mist Grey