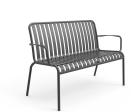

#### ADDITIONAL INFORMATION

| Stacking       | Yes                                                                                             |
|----------------|-------------------------------------------------------------------------------------------------|
| Leadtime       | <u>12 weeks +</u>                                                                               |
| Material       | <u>Metal</u>                                                                                    |
| Arms           | Yes                                                                                             |
| Linking        | No                                                                                              |
| Price          | More than 500                                                                                   |
| Zaneti Colours | <u>Anthracite, Azure Blue, Chilli Orange, Matte Honey, Matte Red, Matte White, Reseda Green</u> |