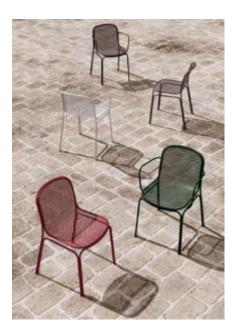

#### **BRIGHTON B5017-D2**

The Brighton Chair in textured finish provides a great seating option for your patio or bar area.

These chairs have some great features such as:

- Commercial quality Construction.All aluminium powder coated frames will never rust.

The lightweight frame has clean, minimalist design that expresses an at once both reassuring and innovative concept.

#### The Brighton range encapsulates the true essence of the outside, combining alluringly sweet lines and unassuming curves with a raw, natural textured finish.

A complete range of chairs, armchairs, stools, tables and lounge chairs, the Brighton's lightweight, aluminium and ergonomic design work in harmony to bring comfort and style to the outdoors.

• Commercial quality Construction.

• All aluminium powder coated frames will never rust.

The lightweight frame has clean, minimalist design that expresses an at once both reassuring and innovative concept.

# The Brighton range encapsulates the true essence of the outside, combining alluringly sweet lines and unassuming curves with a raw, natural textured finish.

A complete range of chairs, armchairs, stools, tables and lounge chairs, the Brighton's lightweight, aluminium and ergonomic design work in harmony to bring comfort and style to the outdoors.