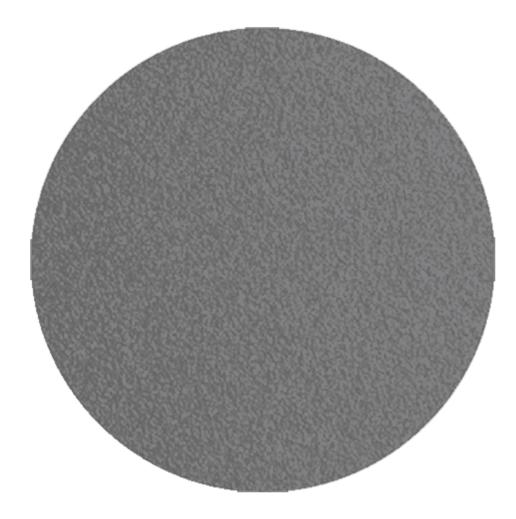

#### Download now >

VARIATIONS

Image

Stock Status

Stock Quantity

Zaneti Colours

Anthracite

Azure Blue

#### ADDITIONAL INFORMATION

| Stacking       | Yes                                                                                             |
|----------------|-------------------------------------------------------------------------------------------------|
| Leadtime       | <u>12 weeks +</u>                                                                               |
| Material       | <u>Metal</u>                                                                                    |
| Arms           | Yes                                                                                             |
| Linking        | No                                                                                              |
| Price          | More than 500                                                                                   |
| Zaneti Colours | <u>Anthracite, Azure Blue, Chilli Orange, Matte Honey, Matte Red, Matte White, Reseda Green</u> |