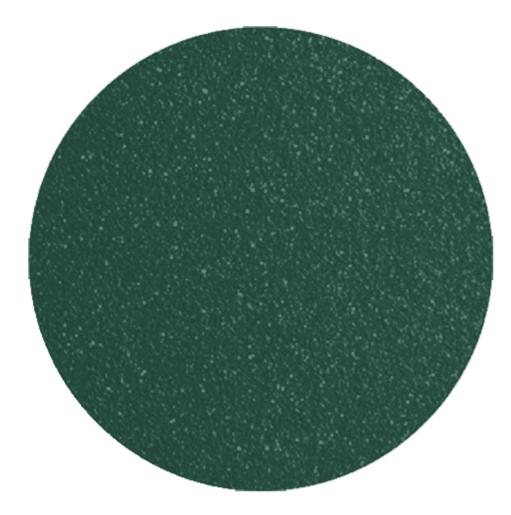

Reseda Green

#### ADDITIONAL INFORMATION

| Stacking       | Yes                                                                                             |
|----------------|-------------------------------------------------------------------------------------------------|
| Leadtime       | <u>12 weeks +</u>                                                                               |
| Material       | <u>Metal</u>                                                                                    |
| Arms           | Yes                                                                                             |
| Linking        | No                                                                                              |
| Price          | More than 500                                                                                   |
| Zaneti Colours | <u>Anthracite, Azure Blue, Chilli Orange, Matte Honey, Matte Red, Matte White, Reseda Green</u> |