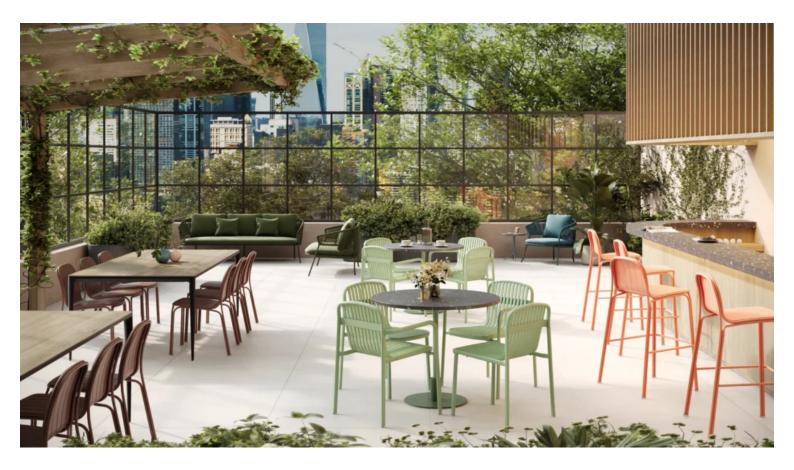

#### **BRIGHTON B5017-D2**

The Brighton Chair in textured finish provides a great seating option for your patio or bar area.

These chairs have some great features such as:

- Commercial quality Construction.All aluminium powder coated frames will never rust.

The lightweight frame has clean, minimalist design that expresses an at once both reassuring and innovative concept.

#### The Brighton range encapsulates the true essence of the outside, combining alluringly sweet lines and unassuming curves with a raw, natural textured finish.

A complete range of chairs, armchairs, stools, tables and lounge chairs, the Brighton's lightweight, aluminium and ergonomic design work in harmony to bring comfort and style to the outdoors.

Outdoor furniture can have a significant influence on the look of your venue. Just like [...]

10 Sep

The Brighton Chair in textured finish provides a great seating option for your patio or bar area.

These chairs have some great features such as:

• Commercial quality Construction.

• All aluminium powder coated frames will never rust.

The lightweight frame has clean, minimalist design that expresses an at once both reassuring and innovative concept.

# The Brighton range encapsulates the true essence of the outside, combining alluringly sweet lines and unassuming curves with a raw, natural textured finish.

A complete range of chairs, armchairs, stools, tables and lounge chairs, the Brighton's lightweight, aluminium and ergonomic design work in harmony to bring comfort and style to the outdoors.