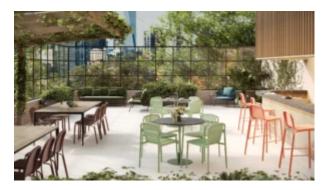

#### The Brighton range encapsulates the true essence of the outside, combining alluringly sweet lines and unassuming curves with a raw, natural textured finish.

A complete range of chairs, armchairs, stools, tables and lounge chairs, the Brighton's lightweight, aluminium and ergonomic design work in harmony to bring comfort and style to the outdoors.

# The Brighton range encapsulates the true essence of the outside, combining alluringly sweet lines and unassuming curves with a raw, natural textured finish.

A complete range of chairs, armchairs, stools, tables and lounge chairs, the Brighton's lightweight, aluminium and ergonomic design work in harmony to bring comfort and style to the outdoors.