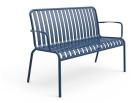

#### **BRIGHTON B5017-D2**

The Brighton Chair in textured finish provides a great seating option for your patio or bar area.

These chairs have some great features such as:

- Commercial quality Construction.All aluminium powder coated frames will never rust.

The lightweight frame has clean, minimalist design that expresses an at once both reassuring and innovative concept.

#### The Brighton range encapsulates the true essence of the outside, combining alluringly sweet lines and unassuming curves with a raw, natural textured finish.

A complete range of chairs, armchairs, stools, tables and lounge chairs, the Brighton's lightweight, aluminium and ergonomic design work in harmony to bring comfort and style to the outdoors.

Material Aluminium

**Details** 2 seater arm chair Waterfall seat

#### ADDITIONAL INFORMATION

| Stacking       | Yes                                                                                             |
|----------------|-------------------------------------------------------------------------------------------------|
| Leadtime       | <u>12 weeks +</u>                                                                               |
| Material       | <u>Metal</u>                                                                                    |
| Arms           | Yes                                                                                             |
| Linking        | No                                                                                              |
| Price          | More than 500                                                                                   |
| Zaneti Colours | <u>Anthracite, Azure Blue, Chilli Orange, Matte Honey, Matte Red, Matte White, Reseda Green</u> |