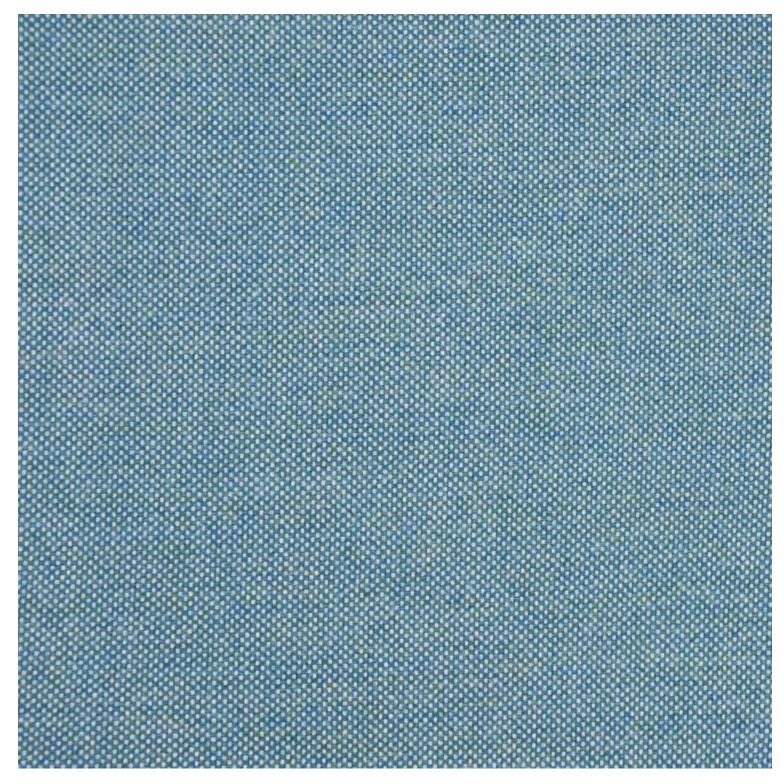

#### ADDITIONAL INFORMATION

| Stacking       | Yes                                                                                             |
|----------------|-------------------------------------------------------------------------------------------------|
| Leadtime       | <u>12 weeks +</u>                                                                               |
| Material       | <u>Metal</u>                                                                                    |
| Arms           | Yes                                                                                             |
| Linking        | No                                                                                              |
| Price          | More than 500                                                                                   |
| Zaneti Colours | <u>Anthracite, Azure Blue, Chilli Orange, Matte Honey, Matte Red, Matte White, Reseda Green</u> |

# Zaneti Finishes

Powder Coats

Anthracite

Azure Blue

Chilli Orange

Urban Grey

lvy Green

Matte Honey

Matte Red

Reseda Green

Terracotta

Matte White

<u>Textiles</u>

Taupe

Storm Grey

Mist Grey