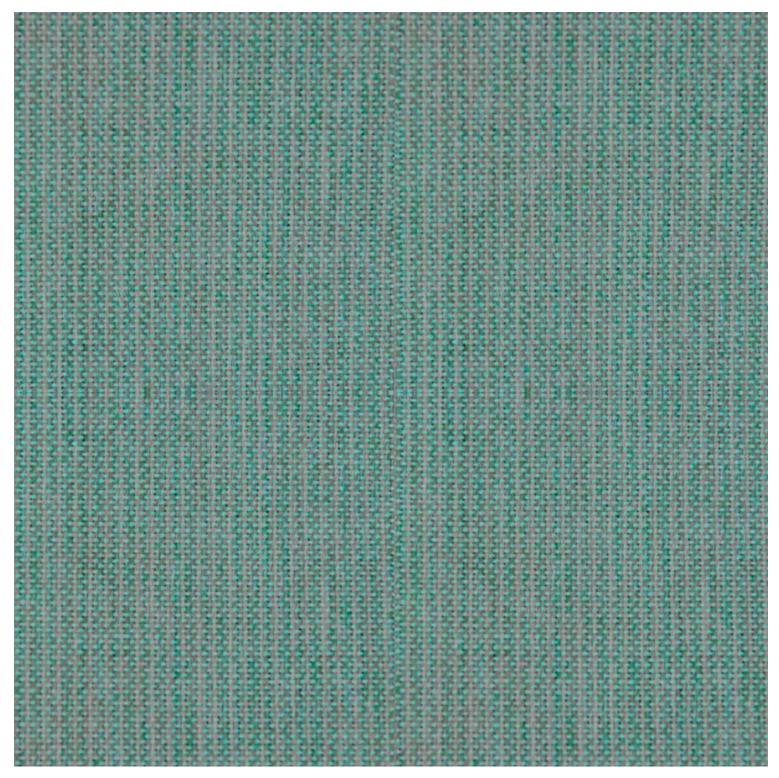

| Image | Stock Status | Stock Quantity | Zaneti Colours |
|-------|--------------|----------------|----------------|
|       |              |                | Matte Red      |
|       |              |                | Matte White    |
|       |              |                | Reseda Green   |
|       |              |                |                |

#### **ADDITIONAL INFORMATION**

**Stacking** <u>Yes</u>

Leadtime <u>12 weeks +</u> Material <u>Metal</u> Yes Arms Linking <u>No</u>

Price More than 500

Anthracite, Azure Blue, Chilli Orange, Matte Honey, Matte Red, Matte White, Reseda Green **Zaneti Colours** 