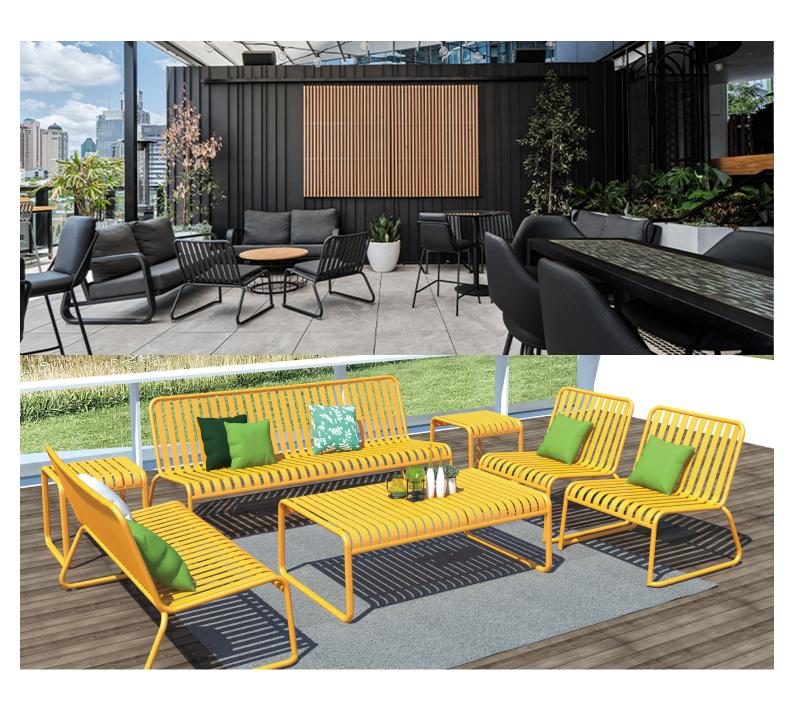

#### **BRIGHTON B5017-D2**

The Brighton Chair in textured finish provides a great seating option for your patio or bar area.

These chairs have some great features such as:

- Commercial quality Construction.All aluminium powder coated frames will never rust.

The lightweight frame has clean, minimalist design that expresses an at once both reassuring and innovative concept.

The Brighton range encapsulates the true essence of the outside, combining alluringly sweet lines and unassuming curves with a raw, natural textured finish.

A complete range of chairs, armchairs, stools, tables and lounge chairs, the Brighton's lightweight, aluminium and ergonomic design work in harmony to bring comfort and style to the outdoors.

Material Aluminium