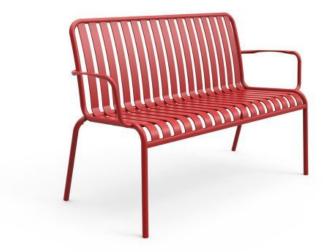

#### **BRIGHTON B5017-D2**

The Brighton Chair in textured finish provides a great seating option for your patio or bar area.

These chairs have some great features such as:

- Commercial quality Construction.All aluminium powder coated frames will never rust.

The lightweight frame has clean, minimalist design that expresses an at once both reassuring and innovative concept.

The Brighton range encapsulates the true essence of the outside, combining alluringly sweet lines and unassuming curves with a raw, natural textured finish.

A complete range of chairs, armchairs, stools, tables and lounge chairs, the Brighton's lightweight, aluminium and ergonomic design work in harmony to bring comfort and style to the outdoors.

Material Aluminium

**Details** 

2 seater arm chair Waterfall seat

#### **Dimensions**

84cm 125cm 57cm