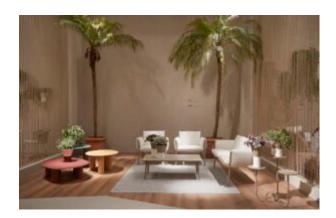

The lightweight frame has clean, minimalist design that expresses an at once both reassuring and innovative concept.

The Brighton range encapsulates the true essence of the outside, combining alluringly sweet lines and unassuming curves with a raw, natural textured finish.

A complete range of chairs, armchairs, stools, tables and lounge chairs, the Brighton's lightweight, aluminium and ergonomic design work in harmony to bring comfort and style to the outdoors.

Material Aluminium

The Brighton range encapsulates the true essence of the outside, combining alluringly sweet lines and unassuming curves with a raw, natural textured finish.

A complete range of chairs, armchairs, stools, tables and lounge chairs, the Brighton's lightweight, aluminium and ergonomic design work in harmony to bring comfort and style to the outdoors.