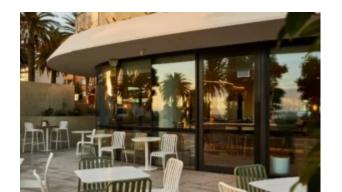

#### **BRIGHTON B5017-D2**

The Brighton Chair in textured finish provides a great seating option for your patio or bar area.

These chairs have some great features such as:

- Commercial quality Construction.All aluminium powder coated frames will never rust.

The lightweight frame has clean, minimalist design that expresses an at once both reassuring and innovative concept.

The Brighton range encapsulates the true essence of the outside, combining alluringly sweet lines and unassuming curves with a raw, natural textured finish.

A complete range of chairs, armchairs, stools, tables and lounge chairs, the Brighton's lightweight, aluminium and ergonomic design work in harmony to bring comfort and style to the outdoors.

Material Aluminium

These chairs have some great features such as:

- Commercial quality Construction.
- All aluminium powder coated frames will never rust.

The lightweight frame has clean, minimalist design that expresses an at once both reassuring and innovative concept.

The Brighton range encapsulates the true essence of the outside, combining alluringly sweet lines and unassuming curves with a raw, natural textured finish.

A complete range of chairs, armchairs, stools, tables and lounge chairs, the Brighton's lightweight, aluminium and ergonomic design work in harmony to bring comfort and style to the outdoors.