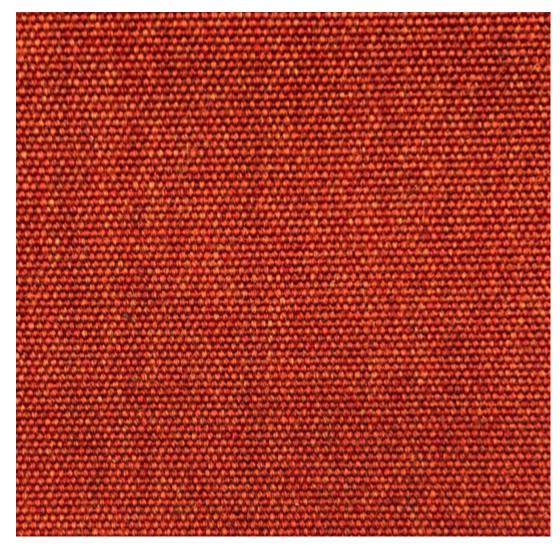

### **VARIATIONS**

| Image | Stock Status | Stock Quantity | Zaneti Colours |
|-------|--------------|----------------|----------------|
|       |              |                | Anthracite     |
|       |              |                | Azure Blue     |
|       |              |                | Chilli Orange  |
|       |              |                | Matte Honey    |

#### **ADDITIONAL INFORMATION**

**Stacking** <u>Yes</u>

Leadtime <u>12 weeks +</u> Material <u>Metal</u> Yes Arms Linking <u>No</u>

Price More than 500

Anthracite, Azure Blue, Chilli Orange, Matte Honey, Matte Red, Matte White, Reseda Green **Zaneti Colours** 