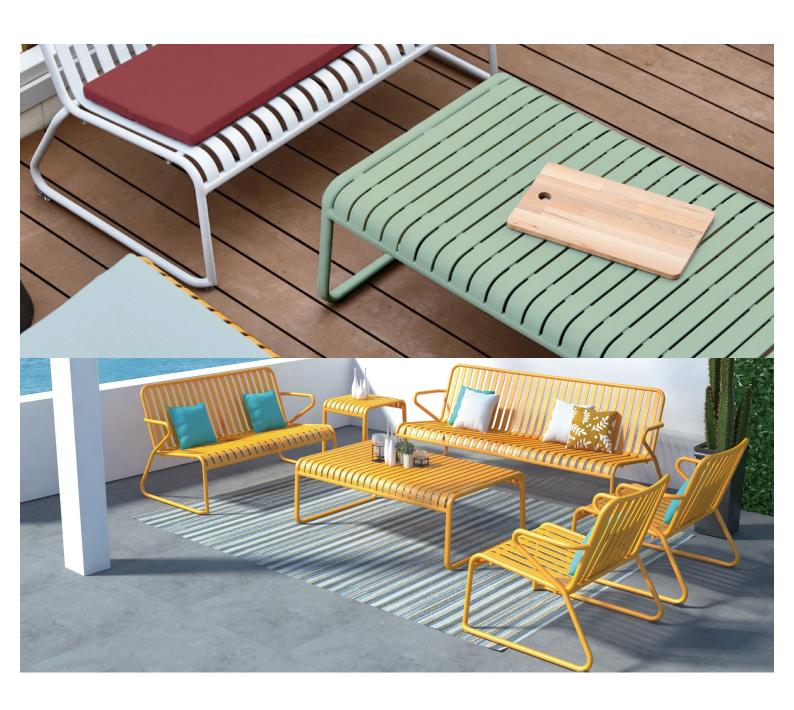

### **VARIATIONS**

| Image | Stock Status | Stock Quantity | Zaneti Colours |
|-------|--------------|----------------|----------------|
|       |              |                | Anthracite     |
|       |              |                | Azure Blue     |
|       |              |                | Chilli Orange  |
|       |              |                | Matte Honey    |

| Image | Stock Status | Stock Quantity | Zaneti Colours |
|-------|--------------|----------------|----------------|
|       |              |                | Matte Red      |
|       |              |                | Matte White    |
|       |              |                | Reseda Green   |
|       |              |                |                |

#### **ADDITIONAL INFORMATION**

**Stacking** <u>Yes</u>

Leadtime <u>12 weeks +</u> Material <u>Metal</u> Yes Arms Linking <u>No</u>

Price More than 500

Anthracite, Azure Blue, Chilli Orange, Matte Honey, Matte Red, Matte White, Reseda Green **Zaneti Colours** 