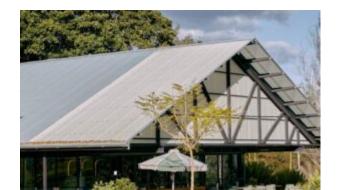

#### **BRIGHTON B5017-D2**

The Brighton Chair in textured finish provides a great seating option for your patio or bar area.

These chairs have some great features such as:

- Commercial quality Construction.All aluminium powder coated frames will never rust.

The lightweight frame has clean, minimalist design that expresses an at once both reassuring and innovative concept.

The Brighton range encapsulates the true essence of the outside, combining alluringly sweet lines and unassuming curves with a raw, natural textured finish.

A complete range of chairs, armchairs, stools, tables and lounge chairs, the Brighton's lightweight, aluminium and ergonomic design work in harmony to bring comfort and style to the outdoors.

Material Aluminium

The Brighton range encapsulates the true essence of the outside, combining alluringly sweet lines and unassuming curves with a raw, natural textured finish.

A complete range of chairs, armchairs, stools, tables and lounge chairs, the Brighton's lightweight, aluminium and ergonomic design work in harmony to bring comfort and style to the outdoors.