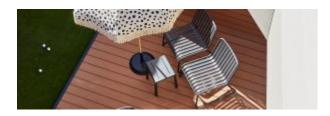

#### **BRIGHTON B5017-D2**

The Brighton Chair in textured finish provides a great seating option for your patio or bar area.

These chairs have some great features such as:

- Commercial quality Construction.All aluminium powder coated frames will never rust.

The lightweight frame has clean, minimalist design that expresses an at once both reassuring and innovative concept.

The Brighton range encapsulates the true essence of the outside, combining alluringly sweet lines and unassuming curves with a raw, natural textured finish.

A complete range of chairs, armchairs, stools, tables and lounge chairs, the Brighton's lightweight, aluminium and ergonomic design work in harmony to bring comfort and style to the outdoors.

Material Aluminium

**Details** 

2 seater arm chair Waterfall seat