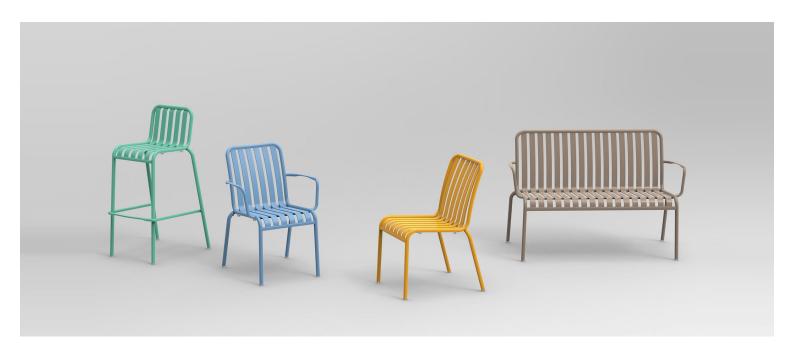

A complete range of chairs, armchairs, stools, tables and lounge chairs, the Brighton's lightweight, aluminium and ergonomic design work in harmony to bring comfort and style to the outdoors.

Material Aluminium

The Brighton range encapsulates the true essence of the outside, combining alluringly sweet lines and unassuming curves with a raw, natural textured finish.

A complete range of chairs, armchairs, stools, tables and lounge chairs, the Brighton's lightweight, aluminium and ergonomic design work in harmony to bring comfort and style to the outdoors.

## Zaneti

The latest on offer from Australian design studio, Zaneti. The brand specialised in designing chairs, tables, bases and bespoke pieces. They are specifically known for their work with aluminium outdoor furniture. Zaneti chairs and bases inject style and personality into any room. Made from an assortment of materials including quality wood, steel and aluminium they're the perfect pieces to freshen up an interior.