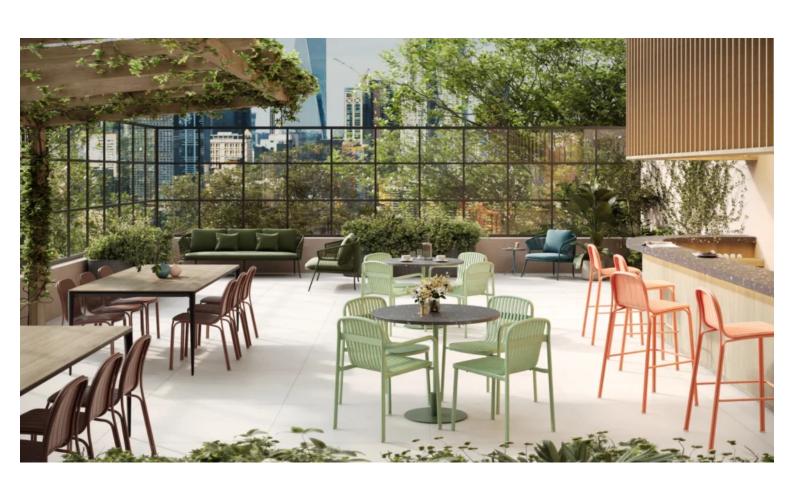

#### **BRIGHTON B5017-D2**

The Brighton Chair in textured finish provides a great seating option for your patio or bar area.

These chairs have some great features such as:

- Commercial quality Construction.All aluminium powder coated frames will never rust.

The lightweight frame has clean, minimalist design that expresses an at once both reassuring and innovative concept.

The Brighton range encapsulates the true essence of the outside, combining alluringly sweet lines and unassuming curves with a raw, natural textured finish.

A complete range of chairs, armchairs, stools, tables and lounge chairs, the Brighton's lightweight, aluminium and ergonomic design work in harmony to bring comfort and style to the outdoors.

Material Aluminium

These chairs have some great features such as:

- Commercial quality Construction.
- All aluminium powder coated frames will never rust.

The lightweight frame has clean, minimalist design that expresses an at once both reassuring and innovative concept.

The Brighton range encapsulates the true essence of the outside, combining alluringly sweet lines and unassuming curves with a raw, natural textured finish.

A complete range of chairs, armchairs, stools, tables and lounge chairs, the Brighton's lightweight, aluminium and ergonomic design work in harmony to bring comfort and style to the outdoors.