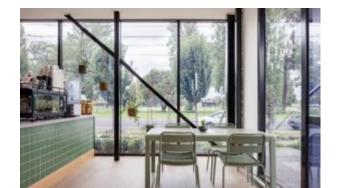

#### **BRIGHTON B5017-D2**

The Brighton Chair in textured finish provides a great seating option for your patio or bar area.

These chairs have some great features such as:

- Commercial quality Construction.All aluminium powder coated frames will never rust.

The lightweight frame has clean, minimalist design that expresses an at once both reassuring and innovative concept.

The Brighton range encapsulates the true essence of the outside, combining alluringly sweet lines and unassuming curves with a raw, natural textured finish.

A complete range of chairs, armchairs, stools, tables and lounge chairs, the Brighton's lightweight, aluminium and ergonomic design work in harmony to bring comfort and style to the outdoors.

Material Aluminium

The Brighton range encapsulates the true essence of the outside, combining alluringly sweet lines and unassuming curves with a raw, natural textured finish.

A complete range of chairs, armchairs, stools, tables and lounge chairs, the Brighton's lightweight, aluminium and ergonomic design work in harmony to bring comfort and style to the outdoors.