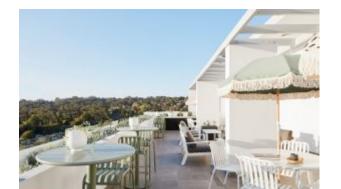

#### **BRIGHTON B5017-D2**

The Brighton Chair in textured finish provides a great seating option for your patio or bar area.

These chairs have some great features such as:

- Commercial quality Construction.All aluminium powder coated frames will never rust.

The lightweight frame has clean, minimalist design that expresses an at once both reassuring and innovative concept.

The Brighton range encapsulates the true essence of the outside, combining alluringly sweet lines and unassuming curves with a raw, natural textured finish.

A complete range of chairs, armchairs, stools, tables and lounge chairs, the Brighton's lightweight, aluminium and ergonomic design work in harmony to bring comfort and style to the outdoors.

Material Aluminium

The Brighton range encapsulates the true essence of the outside, combining alluringly sweet lines and unassuming curves with a raw, natural textured finish.

A complete range of chairs, armchairs, stools, tables and lounge chairs, the Brighton's lightweight, aluminium and ergonomic design work in harmony to bring comfort and style to the outdoors.