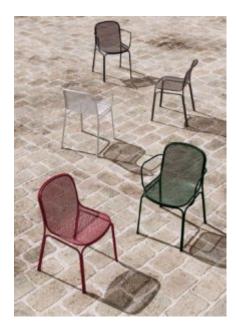

#### **BRIGHTON B5017-D2**

The Brighton Chair in textured finish provides a great seating option for your patio or bar area.

These chairs have some great features such as:

- Commercial quality Construction.All aluminium powder coated frames will never rust.

The lightweight frame has clean, minimalist design that expresses an at once both reassuring and innovative concept.

The Brighton range encapsulates the true essence of the outside, combining alluringly sweet lines and unassuming curves with a raw, natural textured finish.

A complete range of chairs, armchairs, stools, tables and lounge chairs, the Brighton's lightweight, aluminium and ergonomic design work in harmony to bring comfort and style to the outdoors.

Material Aluminium

These chairs have some great features such as:

- Commercial quality Construction.
- All aluminium powder coated frames will never rust.

The lightweight frame has clean, minimalist design that expresses an at once both reassuring and innovative concept.

The Brighton range encapsulates the true essence of the outside, combining alluringly sweet lines and unassuming curves with a raw, natural textured finish.

A complete range of chairs, armchairs, stools, tables and lounge chairs, the Brighton's lightweight, aluminium and ergonomic design work in harmony to bring comfort and style to the outdoors.