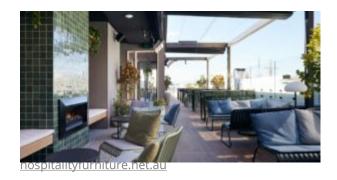

#### **BRIGHTON B5017-D2**

The Brighton Chair in textured finish provides a great seating option for your patio or bar area.

These chairs have some great features such as:

- Commercial quality Construction.All aluminium powder coated frames will never rust.

The lightweight frame has clean, minimalist design that expresses an at once both reassuring and innovative concept.

The Brighton range encapsulates the true essence of the outside, combining alluringly sweet lines and unassuming curves with a raw, natural textured finish.

A complete range of chairs, armchairs, stools, tables and lounge chairs, the Brighton's lightweight, aluminium and ergonomic design work in harmony to bring comfort and style to the outdoors.

Material Aluminium

The Brighton range encapsulates the true essence of the outside, combining alluringly sweet lines and unassuming curves with a raw, natural textured finish.

A complete range of chairs, armchairs, stools, tables and lounge chairs, the Brighton's lightweight, aluminium and ergonomic design work in harmony to bring comfort and style to the outdoors.