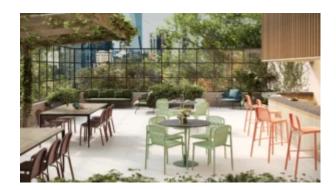

#### **BRIGHTON B5017-D2**

The Brighton Chair in textured finish provides a great seating option for your patio or bar area.

These chairs have some great features such as:

- Commercial quality Construction.All aluminium powder coated frames will never rust.

The lightweight frame has clean, minimalist design that expresses an at once both reassuring and innovative concept.

The Brighton range encapsulates the true essence of the outside, combining alluringly sweet lines and unassuming curves with a raw, natural textured finish.

A complete range of chairs, armchairs, stools, tables and lounge chairs, the Brighton's lightweight, aluminium and ergonomic design work in harmony to bring comfort and style to the outdoors.

Material Aluminium

These chairs have some great features such as:

- Commercial quality Construction.
- All aluminium powder coated frames will never rust.

The lightweight frame has clean, minimalist design that expresses an at once both reassuring and innovative concept.

The Brighton range encapsulates the true essence of the outside, combining alluringly sweet lines and unassuming curves with a raw, natural textured finish.

A complete range of chairs, armchairs, stools, tables and lounge chairs, the Brighton's lightweight, aluminium and ergonomic design work in harmony to bring comfort and style to the outdoors.