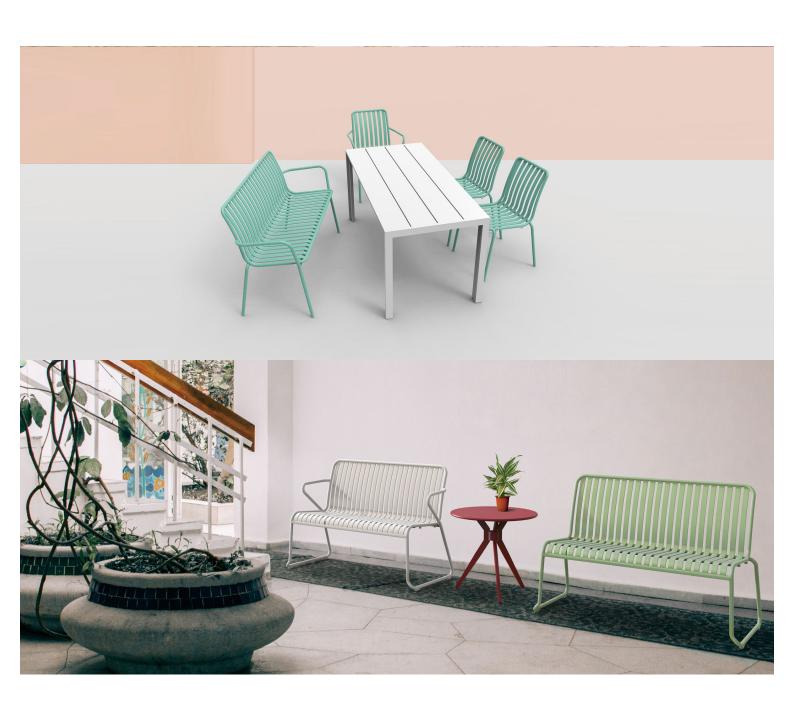

### **VARIATIONS**

| Image | Stock Status | Stock Quantity | Zaneti Colours |
|-------|--------------|----------------|----------------|
|       |              |                | Anthracite     |
|       |              |                | Azure Blue     |
|       |              |                | Chilli Orange  |
|       |              |                | Matte Honey    |

| Image | Stock Status | Stock Quantity | Zaneti Colours |
|-------|--------------|----------------|----------------|
|       |              |                | Matte Red      |
|       |              |                | Matte White    |
|       |              |                | Reseda Green   |
|       |              |                |                |

#### **ADDITIONAL INFORMATION**

**Stacking** <u>Yes</u>

Leadtime <u>12 weeks +</u> Material <u>Metal</u> Yes Arms Linking <u>No</u>

Price More than 500

Anthracite, Azure Blue, Chilli Orange, Matte Honey, Matte Red, Matte White, Reseda Green **Zaneti Colours** 