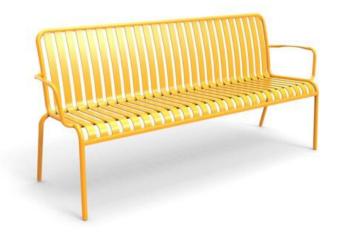

#### **BRIGHTON B5017-D3**

The Brighton Chair in textured finish provides a great seating option for your patio or bar area.

These chairs have some great features such as:

- Commercial quality Construction.All aluminium powder coated frames will never rust.

The lightweight frame has clean, minimalist design that expresses an at once both reassuring and innovative concept.

The Brighton range encapsulates the true essence of the outside, combining alluringly sweet lines and unassuming curves with a raw, natural textured finish.

A complete range of chairs, armchairs, stools, tables and lounge chairs, the Brighton's lightweight, aluminium and ergonomic design work in harmony to bring comfort and style to the outdoors.

Material Aluminium

**Details** 

3 seater arm chair Waterfall seat

#### **Dimensions**

84cm 168.8cm 57cm