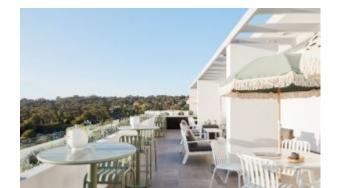

#### **BRIGHTON B5017-D3**

The Brighton Chair in textured finish provides a great seating option for your patio or bar area.

These chairs have some great features such as:

- Commercial quality Construction.All aluminium powder coated frames will never rust.

The lightweight frame has clean, minimalist design that expresses an at once both reassuring and innovative concept.

The Brighton range encapsulates the true essence of the outside, combining alluringly sweet lines and unassuming curves with a raw, natural textured finish.

A complete range of chairs, armchairs, stools, tables and lounge chairs, the Brighton's lightweight, aluminium and ergonomic design work in harmony to bring comfort and style to the outdoors.

Material Aluminium

The Brighton range encapsulates the true essence of the outside, combining alluringly sweet lines and unassuming curves with a raw, natural textured finish.

A complete range of chairs, armchairs, stools, tables and lounge chairs, the Brighton's lightweight, aluminium and ergonomic design work in harmony to bring comfort and style to the outdoors.