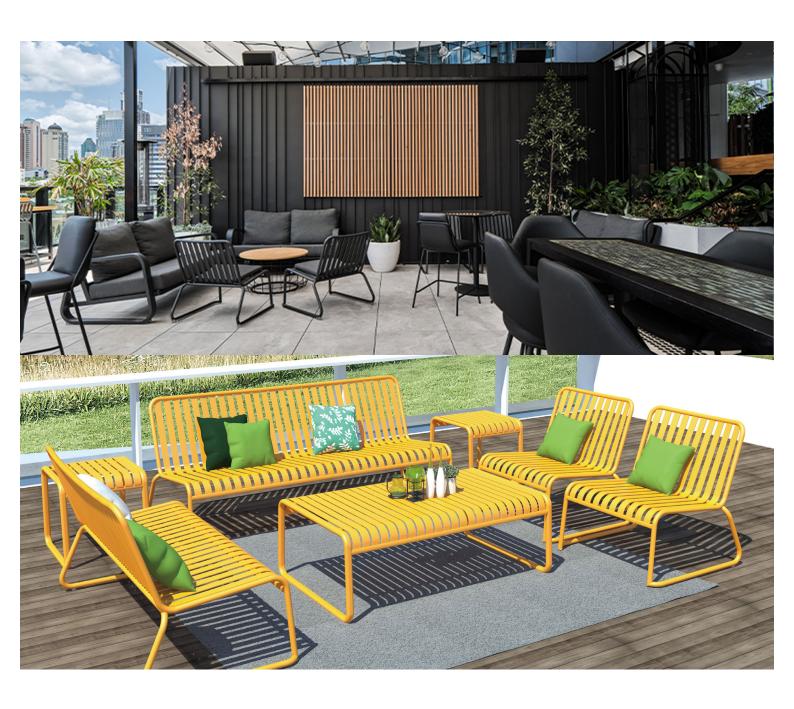

#### **BRIGHTON B5017-D3**

The Brighton Chair in textured finish provides a great seating option for your patio or bar area.

These chairs have some great features such as:

- Commercial quality Construction.All aluminium powder coated frames will never rust.

The lightweight frame has clean, minimalist design that expresses an at once both reassuring and innovative concept.

The Brighton range encapsulates the true essence of the outside, combining alluringly sweet lines and unassuming curves with a raw, natural textured finish.

A complete range of chairs, armchairs, stools, tables and lounge chairs, the Brighton's lightweight, aluminium and ergonomic design work in harmony to bring comfort and style to the outdoors.

Material Aluminium

**Details** 

3 seater arm chair Waterfall seat

These chairs have some great features such as:

- Commercial quality Construction.
- All aluminium powder coated frames will never rust.

The lightweight frame has clean, minimalist design that expresses an at once both reassuring and innovative concept.

The Brighton range encapsulates the true essence of the outside, combining alluringly sweet lines and unassuming curves with a raw, natural textured finish.

A complete range of chairs, armchairs, stools, tables and lounge chairs, the Brighton's lightweight, aluminium and ergonomic design work in harmony to bring comfort and style to the outdoors.

**Material** Aluminium

**Details** 3 seater arm chair Waterfall seat