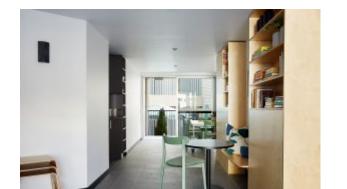

#### **BRIGHTON B5017-D3**

The Brighton Chair in textured finish provides a great seating option for your patio or bar area.

These chairs have some great features such as:

- Commercial quality Construction.All aluminium powder coated frames will never rust.

The lightweight frame has clean, minimalist design that expresses an at once both reassuring and innovative concept.

The Brighton range encapsulates the true essence of the outside, combining alluringly sweet lines and unassuming curves with a raw, natural textured finish.

A complete range of chairs, armchairs, stools, tables and lounge chairs, the Brighton's lightweight, aluminium and ergonomic design work in harmony to bring comfort and style to the outdoors.

Material Aluminium