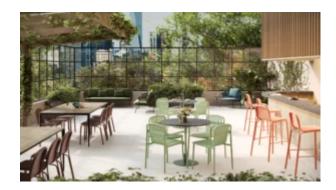

#### **BRIGHTON B5017-D3**

The Brighton Chair in textured finish provides a great seating option for your patio or bar area.

These chairs have some great features such as:

- Commercial quality Construction.All aluminium powder coated frames will never rust.

The lightweight frame has clean, minimalist design that expresses an at once both reassuring and innovative concept.

The Brighton range encapsulates the true essence of the outside, combining alluringly sweet lines and unassuming curves with a raw, natural textured finish.

A complete range of chairs, armchairs, stools, tables and lounge chairs, the Brighton's lightweight, aluminium and ergonomic design work in harmony to bring comfort and style to the outdoors.

Material Aluminium

The Brighton range encapsulates the true essence of the outside, combining alluringly sweet lines and unassuming curves with a raw, natural textured finish.

A complete range of chairs, armchairs, stools, tables and lounge chairs, the Brighton's lightweight, aluminium and ergonomic design work in harmony to bring comfort and style to the outdoors.