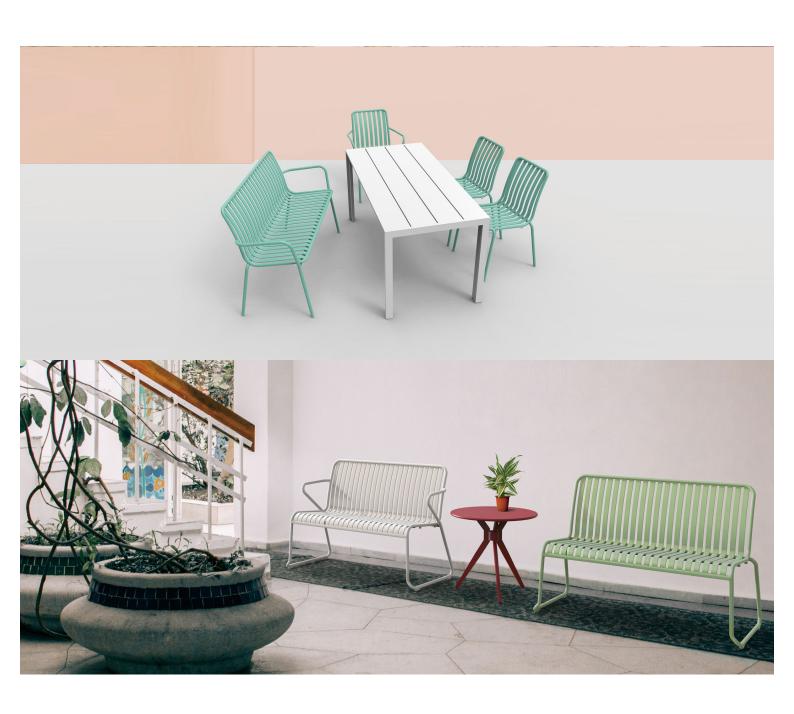

#### **BRIGHTON B5017-D3**

The Brighton Chair in textured finish provides a great seating option for your patio or bar area.

These chairs have some great features such as:

- Commercial quality Construction.All aluminium powder coated frames will never rust.

The lightweight frame has clean, minimalist design that expresses an at once both reassuring and innovative concept.

The Brighton range encapsulates the true essence of the outside, combining alluringly sweet lines and unassuming curves with a raw, natural textured finish.

A complete range of chairs, armchairs, stools, tables and lounge chairs, the Brighton's lightweight, aluminium and ergonomic design work in harmony to bring comfort and style to the outdoors.

Material Aluminium

**Details** 

3 seater arm chair Waterfall seat

The Brighton range encapsulates the true essence of the outside, combining alluringly sweet lines and unassuming curves with a raw, natural textured finish.

A complete range of chairs, armchairs, stools, tables and lounge chairs, the Brighton's lightweight, aluminium and ergonomic design work in harmony to bring comfort and style to the outdoors.

**Material** Aluminium

**Details** 3 seater arm chair Waterfall seat