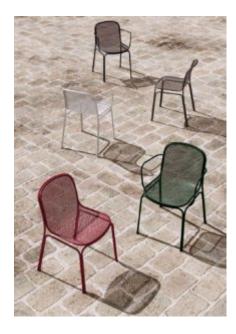

#### **BRIGHTON B5017-D3**

The Brighton Chair in textured finish provides a great seating option for your patio or bar area.

These chairs have some great features such as:

- Commercial quality Construction.All aluminium powder coated frames will never rust.

The lightweight frame has clean, minimalist design that expresses an at once both reassuring and innovative concept.

The Brighton range encapsulates the true essence of the outside, combining alluringly sweet lines and unassuming curves with a raw, natural textured finish.

A complete range of chairs, armchairs, stools, tables and lounge chairs, the Brighton's lightweight, aluminium and ergonomic design work in harmony to bring comfort and style to the outdoors.

Material Aluminium

These chairs have some great features such as:

- Commercial quality Construction.
- All aluminium powder coated frames will never rust.

The lightweight frame has clean, minimalist design that expresses an at once both reassuring and innovative concept.

The Brighton range encapsulates the true essence of the outside, combining alluringly sweet lines and unassuming curves with a raw, natural textured finish.

A complete range of chairs, armchairs, stools, tables and lounge chairs, the Brighton's lightweight, aluminium and ergonomic design work in harmony to bring comfort and style to the outdoors.