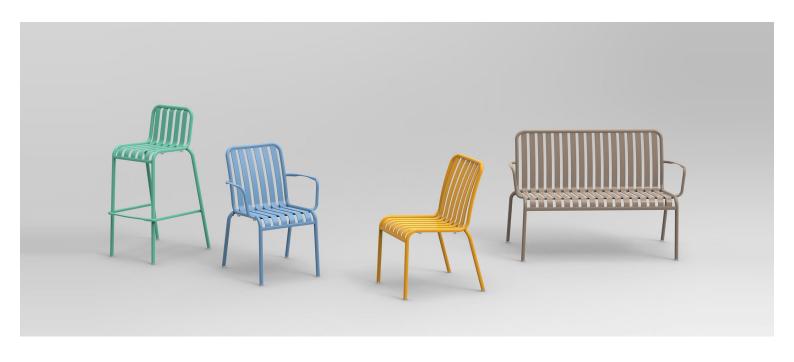

#### **BRIGHTON B5017-D3**

The Brighton Chair in textured finish provides a great seating option for your patio or bar area.

These chairs have some great features such as:

- Commercial quality Construction.All aluminium powder coated frames will never rust.

The lightweight frame has clean, minimalist design that expresses an at once both reassuring and innovative concept.

The Brighton range encapsulates the true essence of the outside, combining alluringly sweet lines and unassuming curves with a raw, natural textured finish.

A complete range of chairs, armchairs, stools, tables and lounge chairs, the Brighton's lightweight, aluminium and ergonomic design work in harmony to bring comfort and style to the outdoors.

Material Aluminium

**Details** 

3 seater arm chair Waterfall seat

These chairs have some great features such as:

- Commercial quality Construction.
- All aluminium powder coated frames will never rust.

The lightweight frame has clean, minimalist design that expresses an at once both reassuring and innovative concept.

The Brighton range encapsulates the true essence of the outside, combining alluringly sweet lines and unassuming curves with a raw, natural textured finish.

A complete range of chairs, armchairs, stools, tables and lounge chairs, the Brighton's lightweight, aluminium and ergonomic design work in harmony to bring comfort and style to the outdoors.

**Material** Aluminium

**Details** 3 seater arm chair Waterfall seat