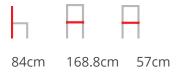

The Brighton Chair in textured finish provides a great seating option for your patio or bar area.

These chairs have some great features such as:

- Commercial quality Construction.
- All aluminium powder coated frames will never rust.

The lightweight frame has clean, minimalist design that expresses an at once both reassuring and innovative concept.

The Brighton range encapsulates the true essence of the outside, combining alluringly sweet lines and unassuming curves with a raw, natural textured finish.

A complete range of chairs, armchairs, stools, tables and lounge chairs, the Brighton's lightweight, aluminium and ergonomic design work in harmony to bring comfort and style to the outdoors.



**Material** Aluminium

**Details** 3 seater arm chair Waterfall seat

#### **Dimensions**



## Catalogue

Download now >

**BRAND** 

# Zaneti

The latest on offer from Australian design studio, Zaneti. The brand specialised in designing chairs, tables, bases and bespoke pieces. They are specifically known for their work with aluminium outdoor furniture. Zaneti chairs and bases inject style and personality into any room. Made from an assortment of materials including quality wood, steel and aluminium they're the perfect pieces to freshen up an interior.

ZANETI

ZANETI