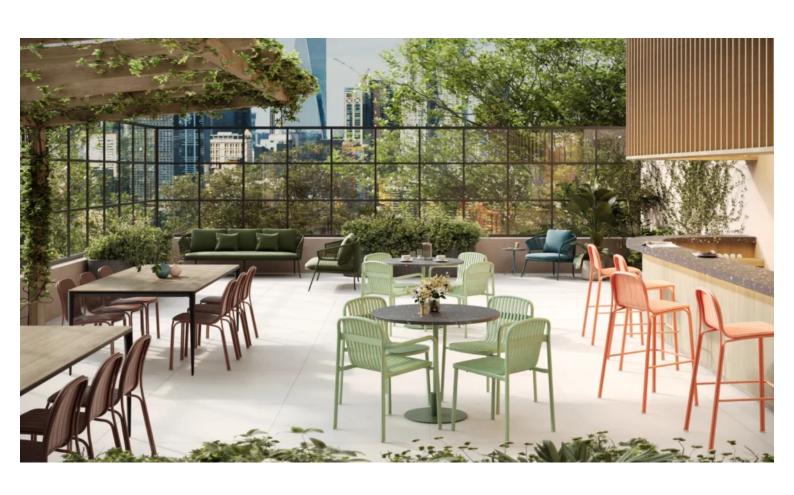

#### **BRIGHTON B5017-D3**

The Brighton Chair in textured finish provides a great seating option for your patio or bar area.

These chairs have some great features such as:

- Commercial quality Construction.All aluminium powder coated frames will never rust.

The lightweight frame has clean, minimalist design that expresses an at once both reassuring and innovative concept.

The Brighton range encapsulates the true essence of the outside, combining alluringly sweet lines and unassuming curves with a raw, natural textured finish.

A complete range of chairs, armchairs, stools, tables and lounge chairs, the Brighton's lightweight, aluminium and ergonomic design work in harmony to bring comfort and style to the outdoors.

Material Aluminium

The Brighton range encapsulates the true essence of the outside, combining alluringly sweet lines and unassuming curves with a raw, natural textured finish.

A complete range of chairs, armchairs, stools, tables and lounge chairs, the Brighton's lightweight, aluminium and ergonomic design work in harmony to bring comfort and style to the outdoors.

# Zaneti

The latest on offer from Australian design studio, Zaneti. The brand specialised in designing chairs, tables, bases and bespoke pieces. They are specifically known for their work with aluminium outdoor furniture. Zaneti chairs and bases inject style and personality into any room. Made from an assortment of materials including quality wood, steel and aluminium they're the perfect pieces to freshen up an interior.