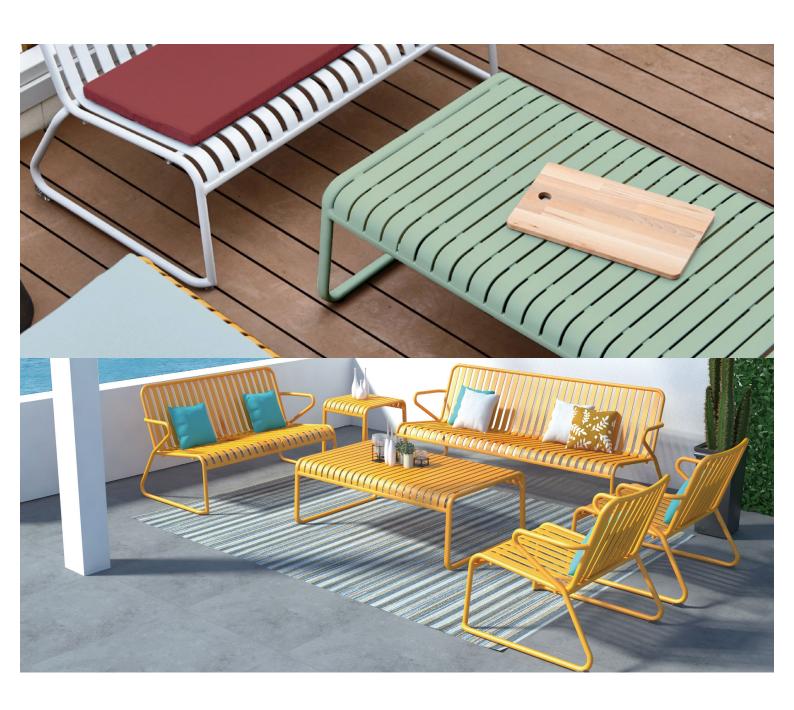

#### **BRIGHTON B5017-D3**

The Brighton Chair in textured finish provides a great seating option for your patio or bar area.

These chairs have some great features such as:

- Commercial quality Construction.All aluminium powder coated frames will never rust.

The lightweight frame has clean, minimalist design that expresses an at once both reassuring and innovative concept.

The Brighton range encapsulates the true essence of the outside, combining alluringly sweet lines and unassuming curves with a raw, natural textured finish.

A complete range of chairs, armchairs, stools, tables and lounge chairs, the Brighton's lightweight, aluminium and ergonomic design work in harmony to bring comfort and style to the outdoors.

Material Aluminium

**Details** 

3 seater arm chair Waterfall seat

These chairs have some great features such as:

- Commercial quality Construction.
- All aluminium powder coated frames will never rust.

The lightweight frame has clean, minimalist design that expresses an at once both reassuring and innovative concept.

The Brighton range encapsulates the true essence of the outside, combining alluringly sweet lines and unassuming curves with a raw, natural textured finish.

A complete range of chairs, armchairs, stools, tables and lounge chairs, the Brighton's lightweight, aluminium and ergonomic design work in harmony to bring comfort and style to the outdoors.

**Material** Aluminium

**Details** 3 seater arm chair Waterfall seat