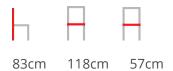

**Details** 

2 seater chair Waterfall seat

**Dimensions** 

Н

83cm

118cm

57cm

#### **Material** Aluminium

**Details** 2 seater chair Waterfall seat

#### **Dimensions**