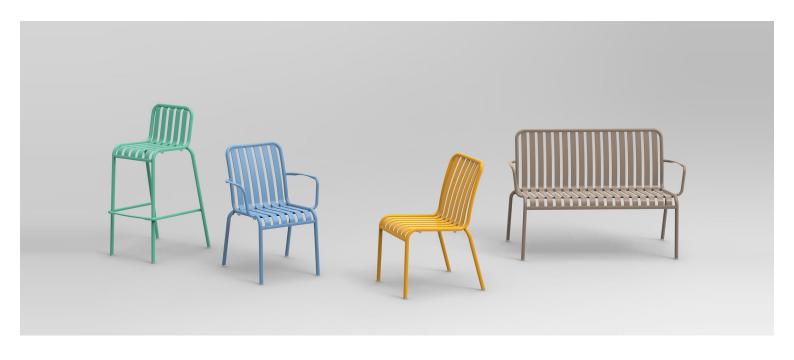

A complete range of chairs, armchairs, stools, tables and lounge chairs, the Brighton's lightweight, aluminium and ergonomic design work in harmony to bring comfort and style to the outdoors.

**Material** Aluminium

The Brighton range encapsulates the true essence of the outside, combining alluringly sweet lines and unassuming curves with a raw, natural textured finish.

A complete range of chairs, armchairs, stools, tables and lounge chairs, the Brighton's lightweight, aluminium and ergonomic design work in harmony to bring comfort and style to the outdoors.

### Zaneti

The latest on offer from Australian design studio, Zaneti. The brand specialised in designing chairs, tables, bases and bespoke pieces. They are specifically known for their work with aluminium outdoor furniture. Zaneti chairs and bases inject style and personality into any room. Made from an assortment of materials including quality wood, steel and aluminium they're the perfect pieces to freshen up an interior.