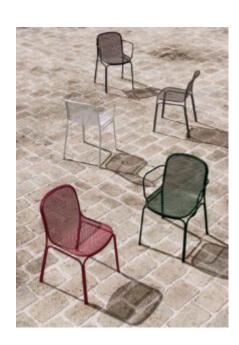

### **VARIATIONS**

| Image | Stock Status | Stock Quantity | Zaneti Colours |
|-------|--------------|----------------|----------------|
|       |              |                | Anthracite     |
|       |              |                | Azure Blue     |
|       |              |                | Chilli Orange  |
|       |              |                | Matte Honey    |

| Image | Stock Status | Stock Quantity | Zaneti Colours |
|-------|--------------|----------------|----------------|
|       |              |                | Matte Red      |
|       |              |                | Matte White    |
|       |              |                | Reseda Green   |
|       |              |                |                |

#### **ADDITIONAL INFORMATION**

**Stacking** <u>Yes</u>

Leadtime <u>12 weeks +</u> Material **Metal** Arms <u>No</u> Linking <u>No</u>

Price More than 500

Anthracite, Azure Blue, Chilli Orange, Matte Honey, Matte Red, Matte White, Reseda Green **Zaneti Colours** 