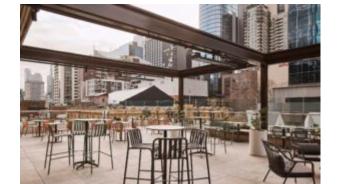

#### **BRIGHTON B5017-DW2**

The Brighton Chair in textured finish provides a great seating option for your patio or bar area.

These chairs have some great features such as:

- Commercial quality Construction.
- All aluminium powder coated frames will never rust.

The lightweight frame has clean, minimalist design that expresses an at once both reassuring and innovative concept.

The Brighton range encapsulates the true essence of the outside, combining alluringly sweet lines and unassuming curves with a raw, natural textured finish.

A complete range of chairs, armchairs, stools, tables and lounge chairs, the Brighton's lightweight, aluminium and ergonomic design work in harmony to bring comfort and style to the outdoors.

**Material** Aluminium

- Commercial quality Construction.
- All aluminium powder coated frames will never rust.

The lightweight frame has clean, minimalist design that expresses an at once both reassuring and innovative concept.

The Brighton range encapsulates the true essence of the outside, combining alluringly sweet lines and unassuming curves with a raw, natural textured finish.

A complete range of chairs, armchairs, stools, tables and lounge chairs, the Brighton's lightweight, aluminium and ergonomic design work in harmony to bring comfort and style to the outdoors.