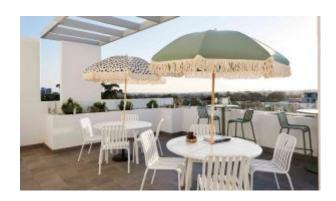

#### **BRIGHTON B5017-DW2**

The Brighton Chair in textured finish provides a great seating option for your patio or bar area.

These chairs have some great features such as:

- Commercial quality Construction.
- All aluminium powder coated frames will never rust.

The lightweight frame has clean, minimalist design that expresses an at once both reassuring and innovative concept.

The Brighton range encapsulates the true essence of the outside, combining alluringly sweet lines and unassuming curves with a raw, natural textured finish.

A complete range of chairs, armchairs, stools, tables and lounge chairs, the Brighton's lightweight, aluminium and ergonomic design work in harmony to bring comfort and style to the outdoors.

**Material** Aluminium

The Brighton range encapsulates the true essence of the outside, combining alluringly sweet lines and unassuming curves with a raw, natural textured finish.

A complete range of chairs, armchairs, stools, tables and lounge chairs, the Brighton's lightweight, aluminium and ergonomic design work in harmony to bring comfort and style to the outdoors.