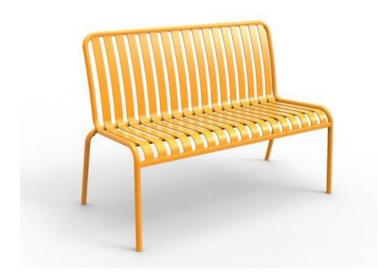

#### **BRIGHTON B5017-DW2**

The Brighton Chair in textured finish provides a great seating option for your patio or bar area.

These chairs have some great features such as:

- Commercial quality Construction.
- All aluminium powder coated frames will never rust.

The lightweight frame has clean, minimalist design that expresses an at once both reassuring and innovative concept.

The Brighton range encapsulates the true essence of the outside, combining alluringly sweet lines and unassuming curves with a raw, natural textured finish.

A complete range of chairs, armchairs, stools, tables and lounge chairs, the Brighton's lightweight, aluminium and ergonomic design work in harmony to bring comfort and style to the outdoors.

**Material** Aluminium

**Details** 

2 seater chair Waterfall seat

**Dimensions** 

Н

83cm

118cm

57cm

#### **Material** Aluminium

**Details** 2 seater chair Waterfall seat

#### **Dimensions**