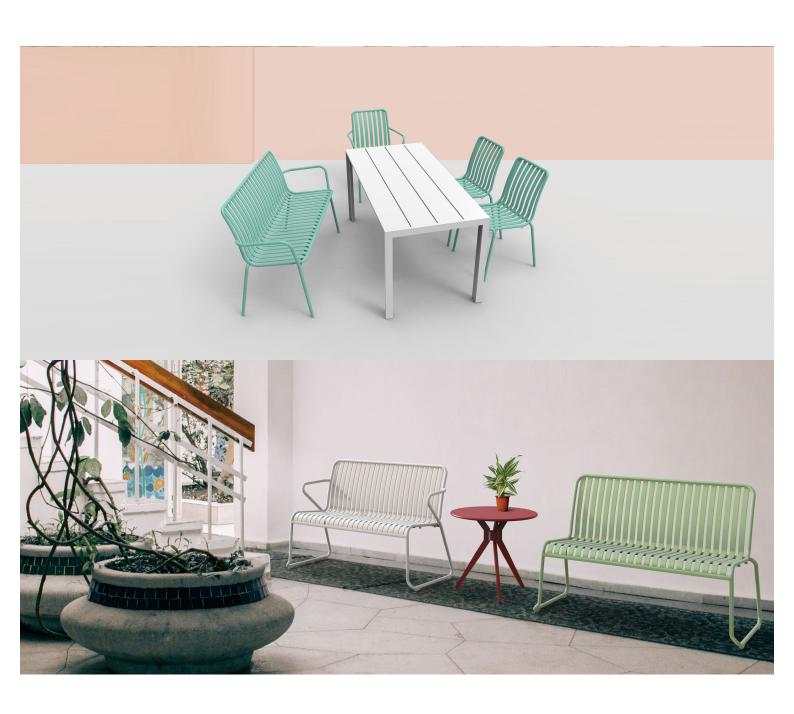

#### **BRIGHTON B5017-DW2**

The Brighton Chair in textured finish provides a great seating option for your patio or bar area.

These chairs have some great features such as:

- Commercial quality Construction.
- All aluminium powder coated frames will never rust.

The lightweight frame has clean, minimalist design that expresses an at once both reassuring and innovative concept.

The Brighton range encapsulates the true essence of the outside, combining alluringly sweet lines and unassuming curves with a raw, natural textured finish.

A complete range of chairs, armchairs, stools, tables and lounge chairs, the Brighton's lightweight, aluminium and ergonomic design work in harmony to bring comfort and style to the outdoors.

**Material** Aluminium

**Details** 

2 seater chair Waterfall seat

**Dimensions** 

Н

83cm

118cm

57cm

The Brighton range encapsulates the true essence of the outside, combining alluringly sweet lines and unassuming curves with a raw, natural textured finish.

A complete range of chairs, armchairs, stools, tables and lounge chairs, the Brighton's lightweight, aluminium and ergonomic design work in harmony to bring comfort and style to the outdoors.

#### **Material** Aluminium

**Details** 2 seater chair Waterfall seat