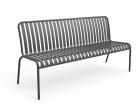

**Material** Aluminium

**Details** 3 seater chair Waterfall seat

Material Aluminium

**Details** 3 seater chair Waterfall seat