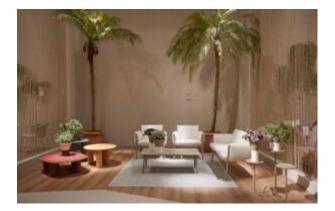

#### The Brighton range encapsulates the true essence of the outside, combining alluringly sweet lines and unassuming curves with a raw, natural textured finish.

A complete range of chairs, armchairs, stools, tables and lounge chairs, the Brighton's lightweight, aluminium and ergonomic design work in harmony to bring comfort and style to the outdoors.

# The Brighton range encapsulates the true essence of the outside, combining alluringly sweet lines and unassuming curves with a raw, natural textured finish.

A complete range of chairs, armchairs, stools, tables and lounge chairs, the Brighton's lightweight, aluminium and ergonomic design work in harmony to bring comfort and style to the outdoors.