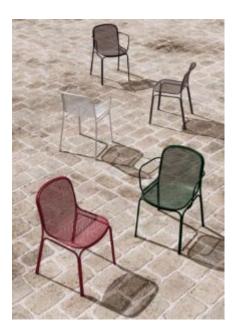

## Zaneti Finishes

Powder Coats

Anthracite

Azure Blue

Chilli Orange

Urban Grey

lvy Green

Matte Honey

Matte Red

Reseda Green

Terracotta

Matte White

<u>Textiles</u>

Taupe

Storm Grey

Mist Grey

Coral Red

Santorini Blue

Pistachio Green

Olive

Lagoon

Nectar