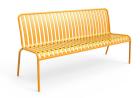

#### BRIGHTON B5017-DW3

The Brighton Chair in textured finish provides a great seating option for your patio or bar area.

These chairs have some great features such as:

- Commercial quality Construction.
- All aluminium powder coated frames will never rust.

The lightweight frame has clean, minimalist design that expresses an at once both reassuring and innovative concept.

#### The Brighton range encapsulates the true essence of the outside, combining alluringly sweet lines and unassuming curves with a raw, natural textured finish.

A complete range of chairs, armchairs, stools, tables and lounge chairs, the Brighton's lightweight, aluminium and ergonomic design work in harmony to bring comfort and style to the outdoors.

**Material** Aluminium

**Details** 3 seater chair Waterfall seat