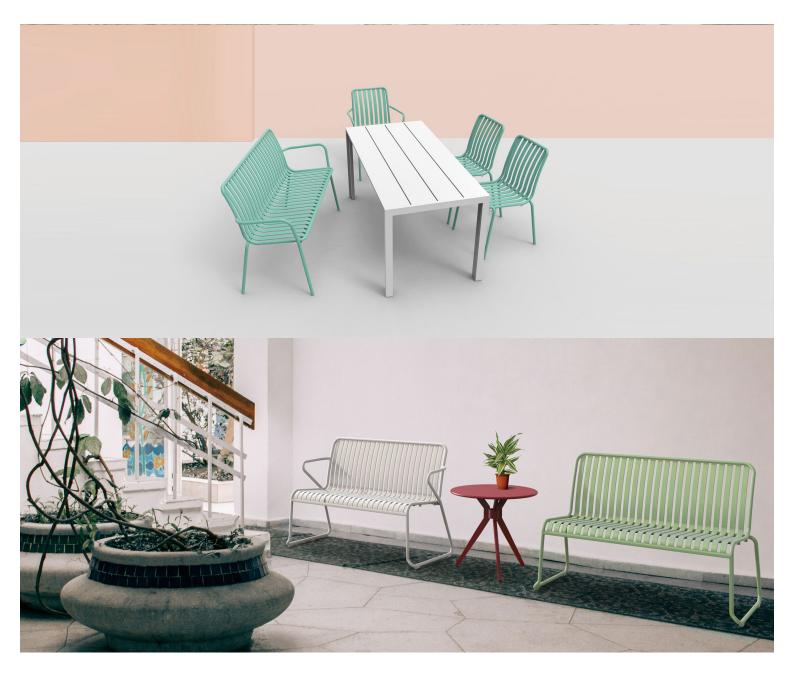

#### BRIGHTON B5017-DW3

The Brighton Chair in textured finish provides a great seating option for your patio or bar area.

These chairs have some great features such as:

- Commercial quality Construction.
- All aluminium powder coated frames will never rust.

The lightweight frame has clean, minimalist design that expresses an at once both reassuring and innovative concept.

#### The Brighton range encapsulates the true essence of the outside, combining alluringly sweet lines and unassuming curves with a raw, natural textured finish.

A complete range of chairs, armchairs, stools, tables and lounge chairs, the Brighton's lightweight, aluminium and ergonomic design work in harmony to bring comfort and style to the outdoors.

**Material** Aluminium

**Details** 3 seater chair Waterfall seat