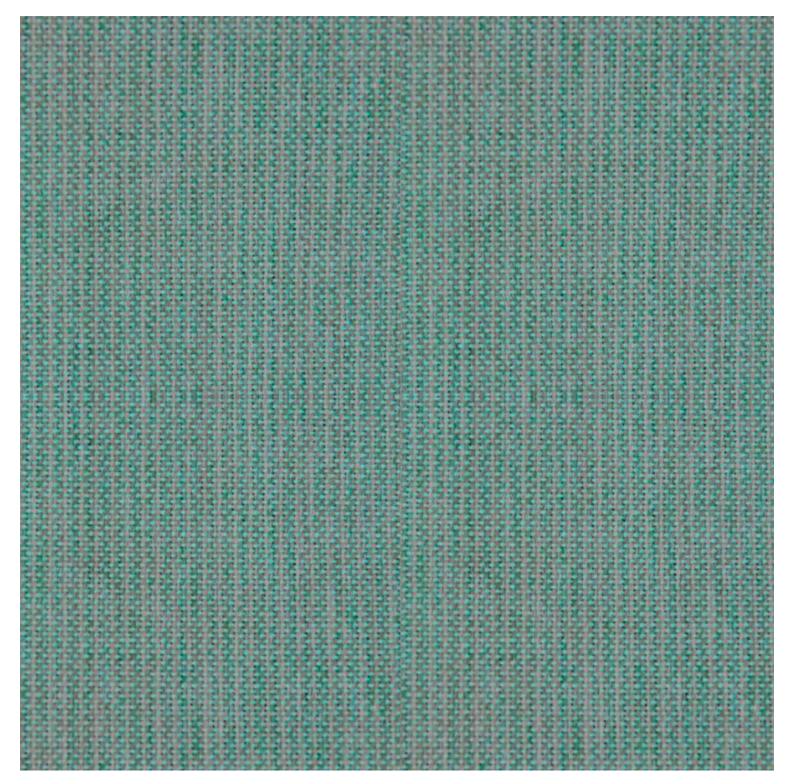

#### ADDITIONAL INFORMATION

| Stacking       | Yes                                                                                             |
|----------------|-------------------------------------------------------------------------------------------------|
| Leadtime       | <u>12 weeks +</u>                                                                               |
| Material       | <u>Metal</u>                                                                                    |
| Arms           | No                                                                                              |
| Linking        | No                                                                                              |
| Price          | More than 500                                                                                   |
| Zaneti Colours | <u>Anthracite, Azure Blue, Chilli Orange, Matte Honey, Matte Red, Matte White, Reseda Green</u> |