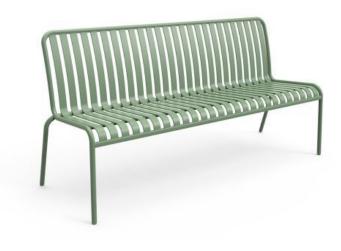

**Material** Aluminium

**Details** 3 seater chair Waterfall seat

Material Aluminium

**Details** 3 seater chair Waterfall seat