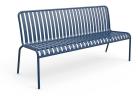

#### BRIGHTON B5017-DW3

The Brighton Chair in textured finish provides a great seating option for your patio or bar area.

These chairs have some great features such as:

- Commercial quality Construction.
- All aluminium powder coated frames will never rust.

The lightweight frame has clean, minimalist design that expresses an at once both reassuring and innovative concept.

#### The Brighton range encapsulates the true essence of the outside, combining alluringly sweet lines and unassuming curves with a raw, natural textured finish.

A complete range of chairs, armchairs, stools, tables and lounge chairs, the Brighton's lightweight, aluminium and ergonomic design work in harmony to bring comfort and style to the outdoors.

**Material** Aluminium

**Details** 3 seater chair Waterfall seat