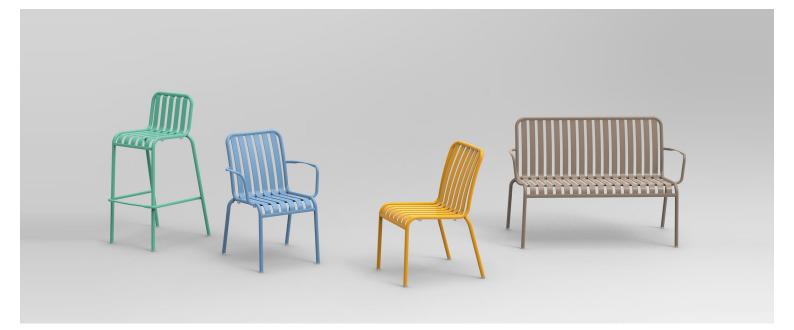

#### The Brighton range encapsulates the true essence of the outside, combining alluringly sweet lines and unassuming curves with a raw, natural textured finish.

A complete range of chairs, armchairs, stools, tables and lounge chairs, the Brighton's lightweight, aluminium and ergonomic design work in harmony to bring comfort and style to the outdoors.

# The Brighton range encapsulates the true essence of the outside, combining alluringly sweet lines and unassuming curves with a raw, natural textured finish.

A complete range of chairs, armchairs, stools, tables and lounge chairs, the Brighton's lightweight, aluminium and ergonomic design work in harmony to bring comfort and style to the outdoors.

## Zaneti

The latest on offer from Australian design studio, Zaneti. The brand specialised in designing chairs, tables, bases and bespoke pieces. They are specifically known for their work with aluminium outdoor furniture. Zaneti chairs and bases inject style and personality into any room. Made from an assortment of materials including quality wood, steel and aluminium they're the perfect pieces to freshen up an interior.