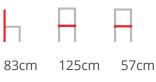

-DW3

The Brighton Chair in textured finish provides a great seating option for your patio or bar area.

These chairs have some great features such as:

- Commercial quality Construction.
- All aluminium powder coated frames will never rust.

The lightweight frame has clean, minimalist design that expresses an at once both reassuring and innovative concept.

#### The Brighton range encapsulates the true essence of the outside, combining alluringly sweet lines and unassuming curves with a raw, natural textured finish.

A complete range of chairs, armchairs, stools, tables and lounge chairs, the Brighton's lightweight, aluminium and ergonomic design work in harmony to bring comfort and style to the outdoors.

**Material** Aluminium

**Details** 3 seater chair Waterfall seat

### Dimensions



### Catalogue

#### Download now >







VARIATIONS



Image

**Stock Status** 







hello@hospitalityfurniture.net.au | 03 9428 2244 | hospitalityfurniture.net.au Stock Quantity

Zaneti Colours

Anthracite

Azure Blue

Chilli Orange

Matte Honey



| Image | Stock Status | Stock Quantity | Zaneti Colours |
|-------|--------------|----------------|----------------|
|       |              |                | Matte Red      |
|       |              |                | Matte White    |
|       |              |                | Reseda Green   |
|       |              |                |                |





#### ADDITIONAL INFORMATION

| Stacking       | Yes                                                                                             |
|----------------|----------------------