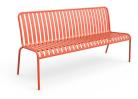

#### BRIGHTON B5017-DW3

The Brighton Chair in textured finish provides a great seating option for your patio or bar area.

These chairs have some great features such as:

- Commercial quality Construction.
- All aluminium powder coated frames will never rust.

The lightweight frame has clean, minimalist design that expresses an at once both reassuring and innovative concept.

#### The Brighton range encapsulates the true essence of the outside, combining alluringly sweet lines and unassuming curves with a raw, natural textured finish.

A complete range of chairs, armchairs, stools, tables and lounge chairs, the Brighton's lightweight, aluminium and ergonomic design work in harmony to bring comfort and style to the outdoors.

**Material** Aluminium

**Details** 3 seater chair Waterfall seat