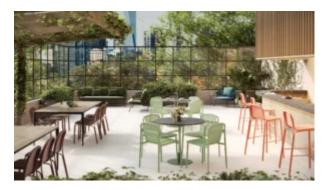

#### BRIGHTON B5017-DW3

The Brighton Chair in textured finish provides a great seating option for your patio or bar area.

These chairs have some great features such as:

- Commercial quality Construction.
- All aluminium powder coated frames will never rust.

The lightweight frame has clean, minimalist design that expresses an at once both reassuring and innovative concept.

#### The Brighton range encapsulates the true essence of the outside, combining alluringly sweet lines and unassuming curves with a raw, natural textured finish.

A complete range of chairs, armchairs, stools, tables and lounge chairs, the Brighton's lightweight, aluminium and ergonomic design work in harmony to bring comfort and style to the outdoors.

**Material** Aluminium

**Details** 3 seater chair Waterfall seat