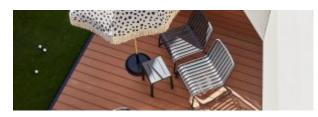

#### BRIGHTON B5017-DW3

The Brighton Chair in textured finish provides a great seating option for your patio or bar area.

These chairs have some great features such as:

- Commercial quality Construction.
- All aluminium powder coated frames will never rust.

The lightweight frame has clean, minimalist design that expresses an at once both reassuring and innovative concept.

#### The Brighton range encapsulates the true essence of the outside, combining alluringly sweet lines and unassuming curves with a raw, natural textured finish.

A complete range of chairs, armchairs, stools, tables and lounge chairs, the Brighton's lightweight, aluminium and ergonomic design work in harmony to bring comfort and style to the outdoors.

**Material** Aluminium

**Details** 3 seater chair Waterfall seat