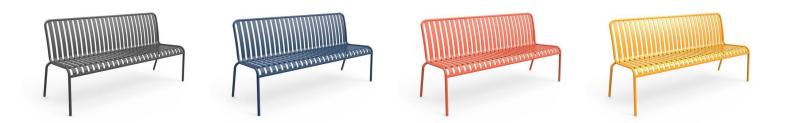

#### BRIGHTON B5017-DW3

The Brighton Chair in textured finish provides a great seating option for your patio or bar area.

These chairs have some great features such as:

- Commercial quality Construction.
- All aluminium powder coated frames will never rust.

#### The Brighton range encapsulates the true essence of the outside, combining alluringly sweet lines and unassuming curves with a raw, natural textured finish.

A complete range of chairs, armchairs, stools, tables and lounge chairs, the Brighton's lightweight, aluminium and ergonomic design work in harmony to bring comfort and style to the outdoors.

**Material** Aluminium

**Details** 3 seater chair Waterfall seat

Chilli Orange

Matte Honey

| Image | Stock Status | Stock Quantity | Zaneti Colours |
|-------|--------------|----------------|----------------|
|       |              |                | Matte Red      |
|       |              |                | Matte White    |
|       |              |                | Reseda Green   |
|       |              |                |                |

#### ADDITIONAL INFORMATION

| Stacking       | Yes                                                                                             |
|----------------|-------------------------------------------------------------------------------------------------|
| Leadtime       | <u>12 weeks +</u>                                                                               |
| Material       | <u>Metal</u>                                                                                    |
| Arms           | No                                                                                              |
| Linking        | No                                                                                              |
| Price          | More than 500                                                                                   |
| Zaneti Colours | <u>Anthracite, Azure Blue, Chilli Orange, Matte Honey, Matte Red, Matte White, Reseda Green</u> |