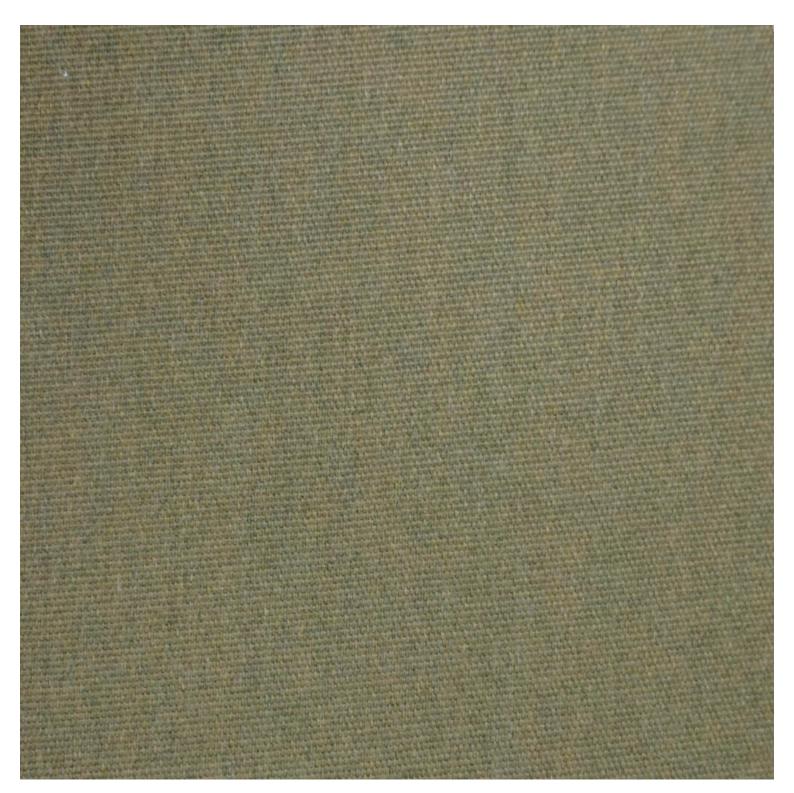

#### ADDITIONAL INFORMATION

| Stacking       | Yes                                                                                             |
|----------------|-------------------------------------------------------------------------------------------------|
| Leadtime       | <u>12 weeks +</u>                                                                               |
| Material       | <u>Metal</u>                                                                                    |
| Arms           | No                                                                                              |
| Linking        | No                                                                                              |
| Price          | More than 500                                                                                   |
| Zaneti Colours | <u>Anthracite, Azure Blue, Chilli Orange, Matte Honey, Matte Red, Matte White, Reseda Green</u> |