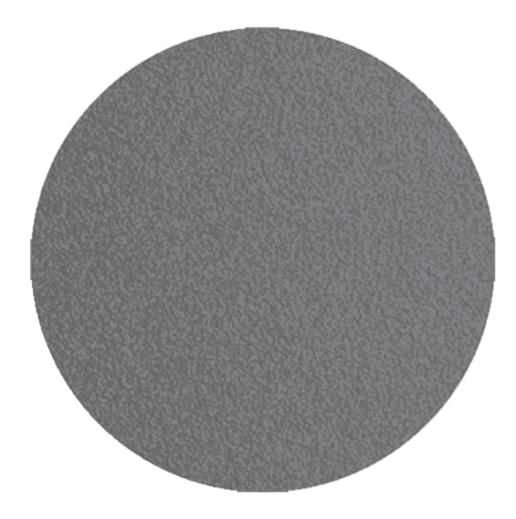

Chilli Orange

Matte Honey

| Image | Stock Status | Stock Quantity | Zaneti Colours |
|-------|--------------|----------------|----------------|
|       |              |                | Matte Red      |
|       |              |                | Matte White    |
|       |              |                | Reseda Green   |
|       |              |                |                |

#### ADDITIONAL INFORMATION

| Stacking       | Yes                                                                                             |
|----------------|-------------------------------------------------------------------------------------------------|
| Leadtime       | <u>12 weeks +</u>                                                                               |
| Material       | <u>Metal</u>                                                                                    |
| Arms           | No                                                                                              |
| Linking        | No                                                                                              |
| Price          | More than 500                                                                                   |
| Zaneti Colours | <u>Anthracite, Azure Blue, Chilli Orange, Matte Honey, Matte Red, Matte White, Reseda Green</u> |

## Zaneti Finishes

Powder Coats

Anthracite

Azure Blue

Chilli Orange

Urban Grey

lvy Green

Matte Honey