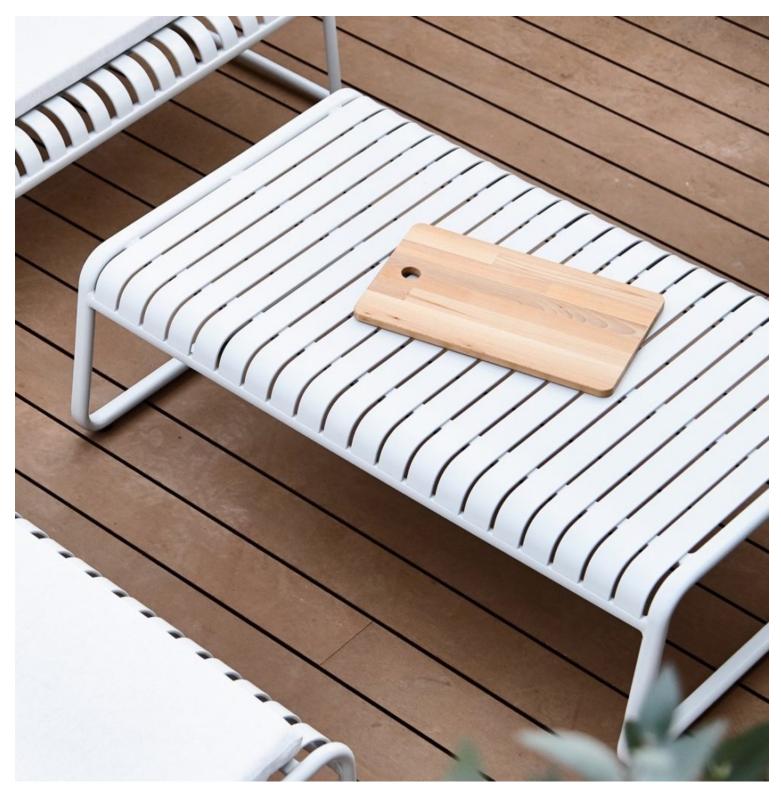

#### **BRIGHTON B5017-JA**

The Brighton stool in textured finish provides a great seating option for your patio or bar area.

These stools have some great features such as:

- Commercial quality Construction.All aluminium powder coated frames will never rust.

The lightweight frame has clean, minimalist design that expresses an at once both reassuring and innovative concept.

The Brighton range encapsulates the true essence of the outside, combining alluringly sweet lines and unassuming curves with a raw, natural textured finish.

A complete range of chairs, armchairs, stools, tables and lounge chairs, the Brighton's lightweight, aluminium and ergonomic design work in harmony to bring comfort and style to the outdoors.

Material Aluminium

**Details** Stool

Concave waterfall seat

The Brighton range encapsulates the true essence of the outside, combining alluringly sweet lines and unassuming curves with a raw, natural textured finish.

A complete range of chairs, armchairs, stools, tables and lounge chairs, the Brighton's lightweight, aluminium and ergonomic design work in harmony to bring comfort and style to the outdoors.

**Material** Aluminium

**Details** Stool Concave waterfall seat