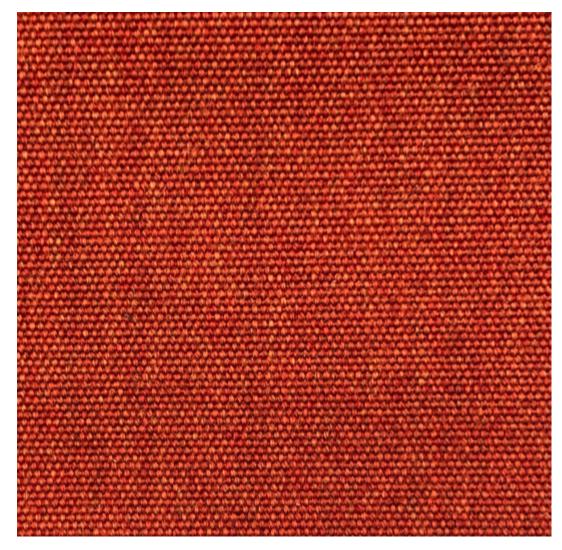

## **Download now >**

**VARIATIONS** 

| Image | Stock Status | Stock Quantity | Zaneti Colours |
|-------|--------------|----------------|----------------|
|       |              |                | Anthracite     |
|       |              |                | Azure Blue     |
|       |              |                | Chilli Orange  |

#### **ADDITIONAL INFORMATION**

**Stacking** <u>Yes</u> Leadtime **Stock** Material **Metal** Arms <u>No</u> Linking <u>No</u>

Price Less than 200

<u>Anthracite, Azure Blue, Chilli Orange, Matte Honey, Matte Red, Matte White, Reseda Green</u> **Zaneti Colours** 