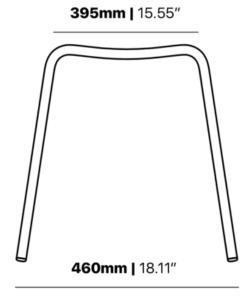

p

The Brighton stool in textured finish provides a great seating option for your patio or bar area.

These stools have some great features such as:

- Commercial quality Construction.
- All aluminium powder coated frames will never rust.

The lightweight frame has clean, minimalist design that expresses an at once both reassuring and innovative concept.

The Brighton range encapsulates the true essence of the outside, combining alluringly sweet lines and unassuming curves with a raw, natural textured finish.

A complete range of chairs, armchairs, stools, tables and lounge chairs, the Brighton's lightweight, aluminium and ergonomic design work in harmony to bring comfort and style to the outdoors.



**Material** Aluminium

**Details** Stool Concave waterfall seat

#### **Dimensions**





#### Catalogue

**Download now >** 

**BRAND** 

# Zaneti

The latest on offer from Australian design studio, Zaneti. The brand specialised in designing chairs, tables, bases and bespoke pieces. They are specifically known for their work with aluminium outdoor furniture. Zaneti chairs and bases inject style and personality into any room. Made from an assortment of materials including quality wood, steel and aluminium they're the perfect pieces to freshen up an interior.



ZANETI

ZANETI