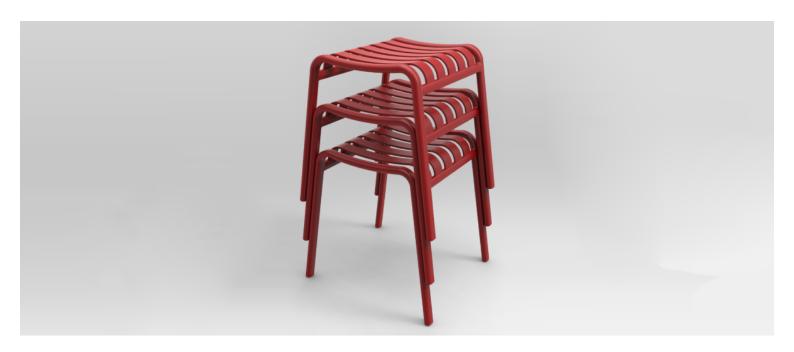

#### **BRIGHTON B5017-JA**

The Brighton stool in textured finish provides a great seating option for your patio or bar area.

These stools have some great features such as:

- Commercial quality Construction.All aluminium powder coated frames will never rust.

The lightweight frame has clean, minimalist design that expresses an at once both reassuring and innovative concept.

The Brighton range encapsulates the true essence of the outside, combining alluringly sweet lines and unassuming curves with a raw, natural textured finish.

A complete range of chairs, armchairs, stools, tables and lounge chairs, the Brighton's lightweight, aluminium and ergonomic design work in harmony to bring comfort and style to the outdoors.

Material Aluminium

**Details** Stool

Concave waterfall seat