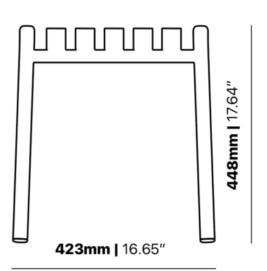

Sep

The Brighton stool in textured finish provides a great seating option for your patio or bar area.

These stools have some great features such as:

- Commercial quality Construction.
- All aluminium powder coated frames will never rust.

The lightweight frame has clean, minimalist design that expresses an at once both reassuring and innovative concept.

The Brighton range encapsulates the true essence of the outside, combining alluringly sweet lines and unassuming curves with a raw, natural textured finish.

A complete range of chairs, armchairs, stools, tables and lounge chairs, the Brighton's lightweight, aluminium and ergonomic design work in harmony to bring comfort and style to the outdoors.



**Material** Aluminium

**Details** Stool Concave waterfall seat

#### **Dimensions**





#### Catalogue

**Download now >** 

**BRAND** 

# Zaneti

The latest on offer from Australian design studio, Zaneti. The brand specialised in designing chairs, tables, bases and bespoke pieces. They are specifically known for their work with aluminium outdoor furniture. Zaneti chairs and bases inject style and personality into any room. Made from an assortment of materials including quality wood, steel and aluminium they're the perfect pieces to freshen up an interior.



ZANETI

ZANETI