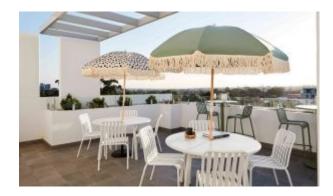

#### **BRIGHTON B5017-JA**

The Brighton stool in textured finish provides a great seating option for your patio or bar area.

These stools have some great features such as:

- Commercial quality Construction.All aluminium powder coated frames will never rust.

The lightweight frame has clean, minimalist design that expresses an at once both reassuring and innovative concept.

The Brighton range encapsulates the true essence of the outside, combining alluringly sweet lines and unassuming curves with a raw, natural textured finish.

A complete range of chairs, armchairs, stools, tables and lounge chairs, the Brighton's lightweight, aluminium and ergonomic design work in harmony to bring comfort and style to the outdoors.

Material Aluminium

These stools have some great features such as:

- Commercial quality Construction.
- All aluminium powder coated frames will never rust.

The lightweight frame has clean, minimalist design that expresses an at once both reassuring and innovative concept.

The Brighton range encapsulates the true essence of the outside, combining alluringly sweet lines and unassuming curves with a raw, natural textured finish.

A complete range of chairs, armchairs, stools, tables and lounge chairs, the Brighton's lightweight, aluminium and ergonomic design work in harmony to bring comfort and style to the outdoors.