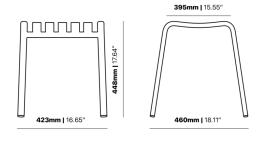

B5017-JA**

The Brighton stool in textured finish provides a great seating option for your patio or bar area.

These stools have some great features such as:

- Commercial quality Construction.All aluminium powder coated frames will never rust.

The lightweight frame has clean, minimalist design that expresses an at once both reassuring and innovative concept.

The Brighton range encapsulates the true essence of the outside, combining alluringly sweet lines and unassuming curves with a raw, natural textured finish.

A complete range of chairs, armchairs, stools, tables and lounge chairs, the Brighton's lightweight, aluminium and ergonomic design work in harmony to bring comfort and style to the outdoors.

Material Aluminium

**Details** Stool

Concave waterfall seat

#### **Dimensions**





### Catalogue

## **Download now >**



**VARIATIONS** 

| Image | Stock Status | Stock Quantity | Zaneti Colours |
|-------|--------------|----------------|----------------|
|       |              |                | Anthracite     |
|       |              |                | Azure Blue     |
|       |              |                | Chilli Orange  |



| Image | Stock Status | Stock Qı | uantity Zaneti Colours | • |
|-------|--------------|----------|------------------------|---|
|       |              |          | Matte Honey            |   |
|       |              |          | Matte Red              |   |
|       |              |          | Matte White            |   |
|       |              |          | Reseda Green           |   |
|       |              |          |