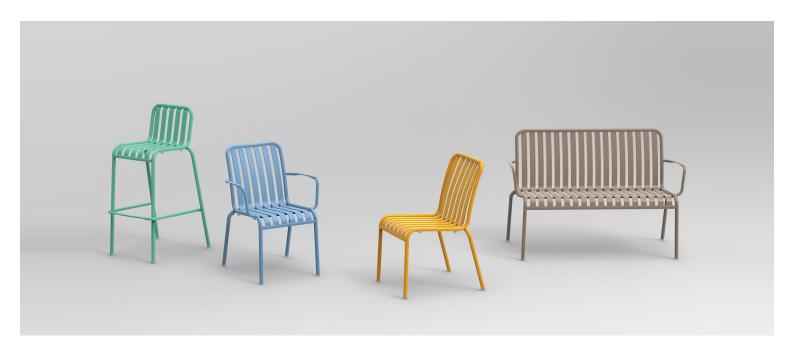

A complete range of chairs, armchairs, stools, tables and lounge chairs, the Brighton's lightweight, aluminium and ergonomic design work in harmony to bring comfort and style to the outdoors.

Material Aluminium

The Brighton range encapsulates the true essence of the outside, combining alluringly sweet lines and unassuming curves with a raw, natural textured finish.

A complete range of chairs, armchairs, stools, tables and lounge chairs, the Brighton's lightweight, aluminium and ergonomic design work in harmony to bring comfort and style to the outdoors.

# Zaneti

The latest on offer from Australian design studio, Zaneti. The brand specialised in designing chairs, tables, bases and bespoke pieces. They are specifically known for their work with aluminium outdoor furniture. Zaneti chairs and bases inject style and personality into any room. Made from an assortment of materials including quality wood, steel and aluminium they're the perfect pieces to freshen up an interior.