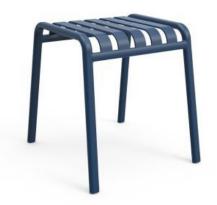

#### **BRIGHTON B5017-JA**

The Brighton stool in textured finish provides a great seating option for your patio or bar area.

These stools have some great features such as:

- Commercial quality Construction.All aluminium powder coated frames will never rust.

The lightweight frame has clean, minimalist design that expresses an at once both reassuring and innovative concept.

The Brighton range encapsulates the true essence of the outside, combining alluringly sweet lines and unassuming curves with a raw, natural textured finish.

A complete range of chairs, armchairs, stools, tables and lounge chairs, the Brighton's lightweight, aluminium and ergonomic design work in harmony to bring comfort and style to the outdoors.

Material Aluminium

**Details** Stool

Concave waterfall seat