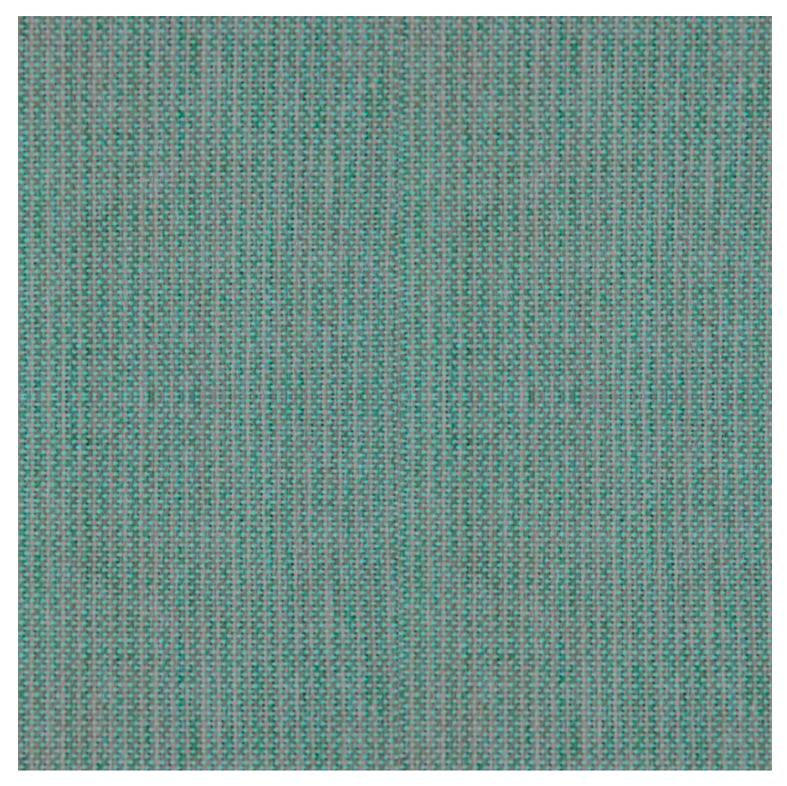

| Image | Stock Status | Stock Qı | uantity Zaneti Colours | • |
|-------|--------------|----------|------------------------|---|
|       |              |          | Matte Honey            |   |
|       |              |          | Matte Red              |   |
|       |              |          | Matte White            |   |
|       |              |          | Reseda Green           |   |
|       |              |          |                        |   |

#### **ADDITIONAL INFORMATION**

**Stacking** <u>Yes</u> Leadtime **Stock** Material **Metal** Arms <u>No</u> Linking <u>No</u>

Price Less than 200

<u>Anthracite, Azure Blue, Chilli Orange, Matte Honey, Matte Red, Matte White, Reseda Green</u> **Zaneti Colours** 