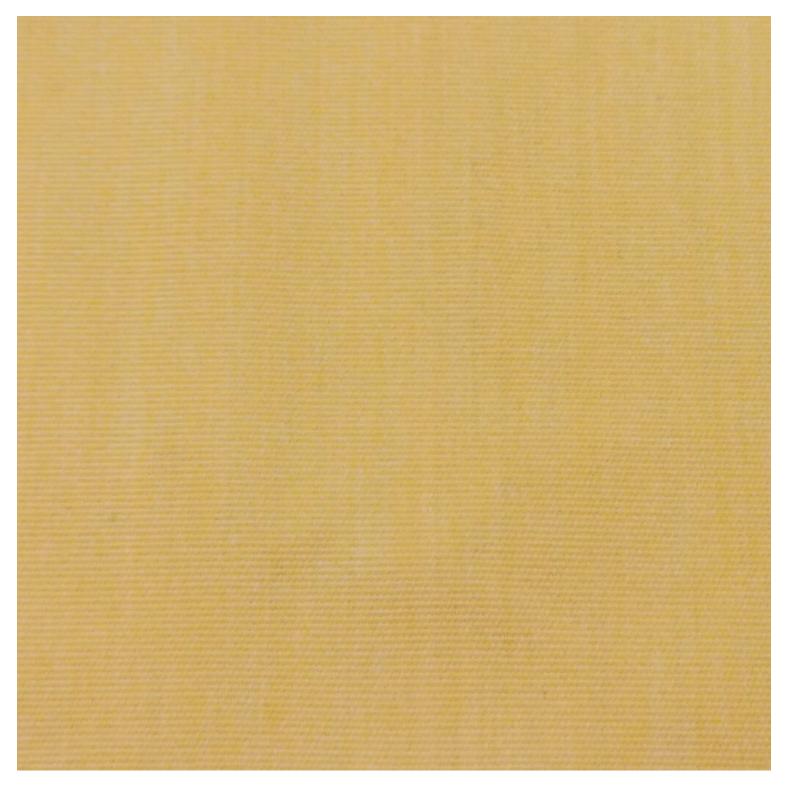

#### **ADDITIONAL INFORMATION**

**Stacking** <u>Yes</u> Leadtime **Stock** Material **Metal** Arms <u>No</u> Linking <u>No</u>

Price Less than 200

<u>Anthracite, Azure Blue, Chilli Orange, Matte Honey, Matte Red, Matte White, Reseda Green</u> **Zaneti Colours** 

### **Zaneti Finishes**

**Powder Coats** 

Anthracite

Azure Blue

Chilli Orange

Urban Grey

Ivy Green

Matte Honey