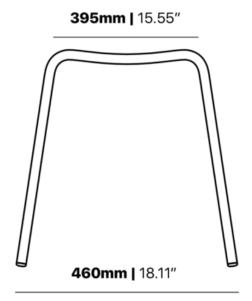

p

The Brighton stool in textured finish provides a great seating option for your patio or bar area.

These stools have some great features such as:

- Commercial quality Construction.
- All aluminium powder coated frames will never rust.

The lightweight frame has clean, minimalist design that expresses an at once both reassuring and innovative concept.

The Brighton range encapsulates the true essence of the outside, combining alluringly sweet lines and unassuming curves with a raw, natural textured finish.

A complete range of chairs, armchairs, stools, tables and lounge chairs, the Brighton's lightweight, aluminium and ergonomic design work in harmony to bring comfort and style to the outdoors.



**Material** Aluminium

**Details** Stool Concave waterfall seat

#### **Dimensions**





## Catalogue

**Download now >** 

**BRAND** 

## Zaneti

The latest on offer from Australian design studio, Zaneti. The brand specialised in designing chairs, tables, bases and bespoke pieces. They are specifically known for their work with aluminium outdoor furniture. Zaneti chairs and bases inject style and personality into any room. Made from an assortment of materials including quality wood, steel and aluminium they're the perfect pieces to freshen up an interior.



ZANETI

ZANETI