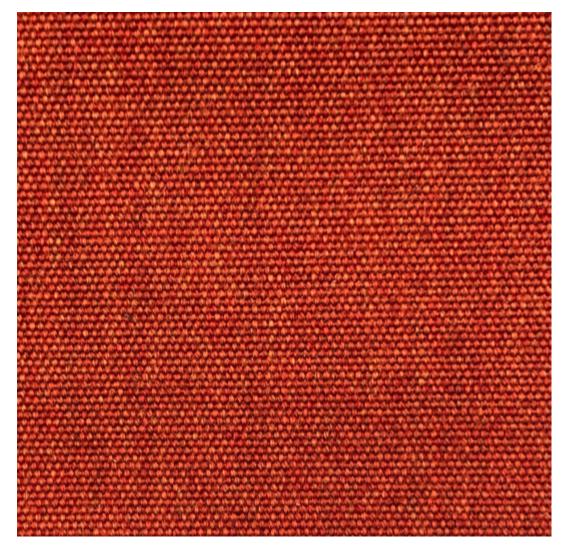

## **Download now >**

**VARIATIONS** 

| Image | Stock Status | Stock Quantity | Zaneti Colours |
|-------|--------------|----------------|----------------|
|       |              |                | Anthracite     |
|       |              |                | Azure Blue     |
|       |              |                | Chilli Orange  |

#### **ADDITIONAL INFORMATION**

**Stacking** <u>Yes</u> Leadtime **Stock** Material **Metal** Arms <u>No</u> Linking <u>No</u>

Price Less than 200

Anthracite, Azure Blue, Chilli Orange, Matte Honey, Matte Red, Matte White, Reseda Green **Zaneti Colours** 