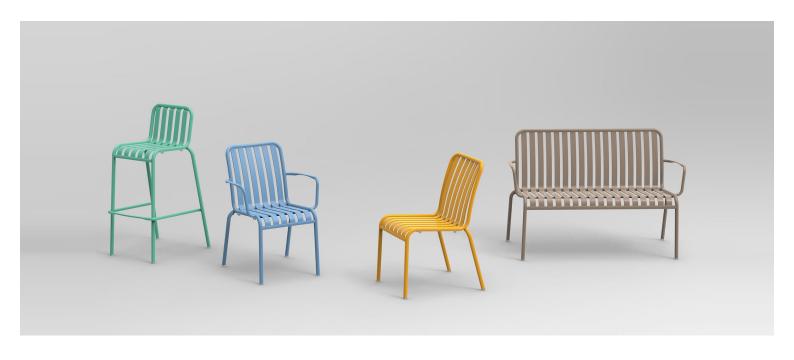

A complete range of chairs, armchairs, stools, tables and lounge chairs, the Brighton's lightweight, aluminium and ergonomic design work in harmony to bring comfort and style to the outdoors.

Material Aluminium

The Brighton range encapsulates the true essence of the outside, combining alluringly sweet lines and unassuming curves with a raw, natural textured finish.

A complete range of chairs, armchairs, stools, tables and lounge chairs, the Brighton's lightweight, aluminium and ergonomic design work in harmony to bring comfort and style to the outdoors.