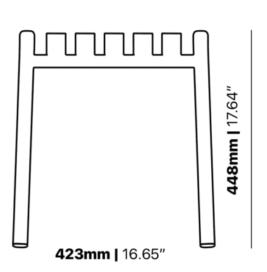

Sep

The Brighton stool in textured finish provides a great seating option for your patio or bar area.

These stools have some great features such as:

- Commercial quality Construction.
- All aluminium powder coated frames will never rust.

The lightweight frame has clean, minimalist design that expresses an at once both reassuring and innovative concept.

The Brighton range encapsulates the true essence of the outside, combining alluringly sweet lines and unassuming curves with a raw, natural textured finish.

A complete range of chairs, armchairs, stools, tables and lounge chairs, the Brighton's lightweight, aluminium and ergonomic design work in harmony to bring comfort and style to the outdoors.



**Material** Aluminium

**Details** Stool Concave waterfall seat

#### **Dimensions**





## Catalogue

**Download now >** 

**BRAND** 

## Zaneti

The latest on offer from Australian design studio, Zaneti. The brand specialised in designing chairs, tables, bases and bespoke pieces. They are specifically known for their work with aluminium outdoor furniture. Zaneti chairs and bases inject style and personality into any room. Made from an assortment of materials including quality wood, steel and aluminium they're the perfect pieces to freshen up an interior.



ZANETI

ZANETI