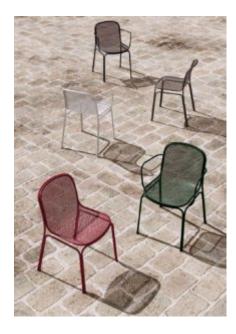

#### **BRIGHTON B5017-JA**

The Brighton stool in textured finish provides a great seating option for your patio or bar area.

These stools have some great features such as:

- Commercial quality Construction.All aluminium powder coated frames will never rust.

The lightweight frame has clean, minimalist design that expresses an at once both reassuring and innovative concept.

The Brighton range encapsulates the true essence of the outside, combining alluringly sweet lines and unassuming curves with a raw, natural textured finish.

A complete range of chairs, armchairs, stools, tables and lounge chairs, the Brighton's lightweight, aluminium and ergonomic design work in harmony to bring comfort and style to the outdoors.

Material Aluminium

The Brighton range encapsulates the true essence of the outside, combining alluringly sweet lines and unassuming curves with a raw, natural textured finish.

A complete range of chairs, armchairs, stools, tables and lounge chairs, the Brighton's lightweight, aluminium and ergonomic design work in harmony to bring comfort and style to the outdoors.