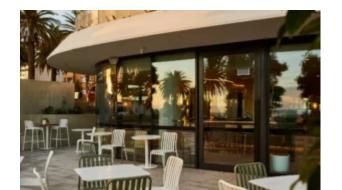

#### **BRIGHTON B5017-JA**

The Brighton stool in textured finish provides a great seating option for your patio or bar area.

These stools have some great features such as:

- Commercial quality Construction.All aluminium powder coated frames will never rust.

The lightweight frame has clean, minimalist design that expresses an at once both reassuring and innovative concept.

The Brighton range encapsulates the true essence of the outside, combining alluringly sweet lines and unassuming curves with a raw, natural textured finish.

A complete range of chairs, armchairs, stools, tables and lounge chairs, the Brighton's lightweight, aluminium and ergonomic design work in harmony to bring comfort and style to the outdoors.

Material Aluminium

These stools have some great features such as:

- Commercial quality Construction.
- All aluminium powder coated frames will never rust.

The lightweight frame has clean, minimalist design that expresses an at once both reassuring and innovative concept.

The Brighton range encapsulates the true essence of the outside, combining alluringly sweet lines and unassuming curves with a raw, natural textured finish.

A complete range of chairs, armchairs, stools, tables and lounge chairs, the Brighton's lightweight, aluminium and ergonomic design work in harmony to bring comfort and style to the outdoors.