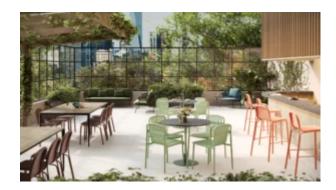

#### **BRIGHTON B5017-JA**

The Brighton stool in textured finish provides a great seating option for your patio or bar area.

These stools have some great features such as:

- Commercial quality Construction.All aluminium powder coated frames will never rust.

The lightweight frame has clean, minimalist design that expresses an at once both reassuring and innovative concept.

The Brighton range encapsulates the true essence of the outside, combining alluringly sweet lines and unassuming curves with a raw, natural textured finish.

A complete range of chairs, armchairs, stools, tables and lounge chairs, the Brighton's lightweight, aluminium and ergonomic design work in harmony to bring comfort and style to the outdoors.

Material Aluminium

These stools have some great features such as:

- Commercial quality Construction.
- All aluminium powder coated frames will never rust.

The lightweight frame has clean, minimalist design that expresses an at once both reassuring and innovative concept.

The Brighton range encapsulates the true essence of the outside, combining alluringly sweet lines and unassuming curves with a raw, natural textured finish.

A complete range of chairs, armchairs, stools, tables and lounge chairs, the Brighton's lightweight, aluminium and ergonomic design work in harmony to bring comfort and style to the outdoors.