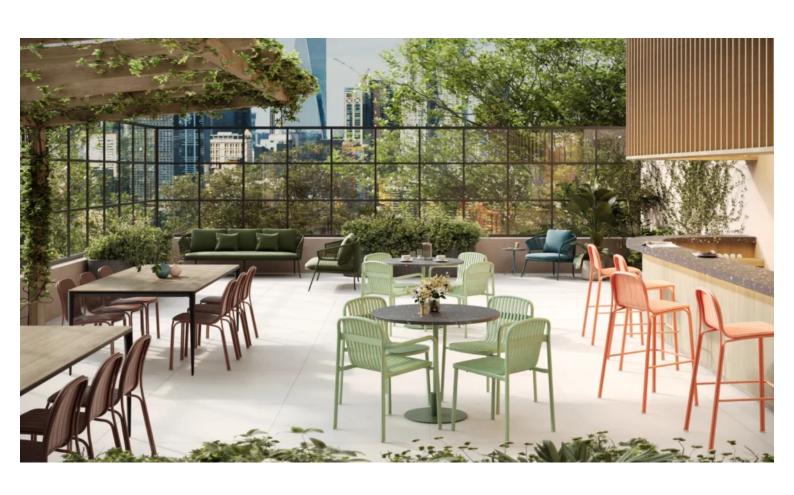

## Zaneti

The latest on offer from Australian design studio, Zaneti. The brand specialised in designing chairs, tables, bases and bespoke pieces. They are specifically known for their work with aluminium outdoor furniture. Zaneti chairs and bases inject style and personality into any room. Made from an assortment of materials including quality wood, steel and aluminium they're the perfect pieces to freshen up an interior.