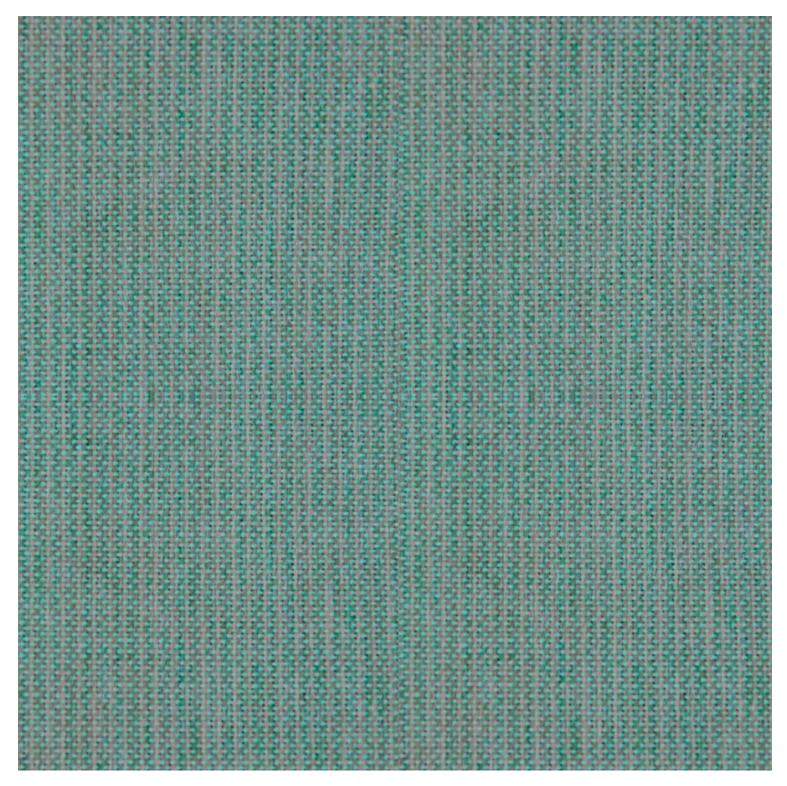

## **Download now >**

**VARIATIONS** 

| Image | Stock Status | Stock Quantity | Zaneti Colours |
|-------|--------------|----------------|----------------|
|       |              |                | Anthracite     |
|       |              |                | Azure Blue     |
|       |              |                | Chilli Orange  |

#### **ADDITIONAL INFORMATION**

**Stacking** <u>Yes</u> Leadtime **Stock** Material **Metal** Arms <u>No</u> Linking <u>No</u>

Price Less than 200

Anthracite, Azure Blue, Chilli Orange, Matte Honey, Matte Red, Matte White, Reseda Green **Zaneti Colours** 