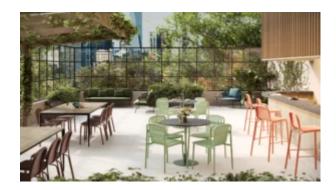

#### **BRIGHTON SUN LOUNGE B5018-C1**

The Brighton range in textured finish provides a great seating option for your patio or bar area.

These lounges have some great features such as:

- Commercial quality Construction.All aluminium powder coated frames will never rust.

The lightweight frame has clean, minimalist design that expresses an at once both reassuring and innovative concept.

The Brighton range encapsulates the true essence of the outside, combining alluringly sweet lines and unassuming curves with a raw, natural textured finish.

A complete range of chairs, armchairs, stools, tables and lounge chairs, the Brighton's lightweight, aluminium and ergonomic design work in harmony to bring comfort and style to the outdoors.

**VARIATIONS** 

These lounges have some great features such as:

- Commercial quality Construction.
- All aluminium powder coated frames will never rust.

The lightweight frame has clean, minimalist design that expresses an at once both reassuring and innovative concept.

The Brighton range encapsulates the true essence of the outside, combining alluringly sweet lines and unassuming curves with a raw, natural textured finish.

A complete range of chairs, armchairs, stools, tables and lounge chairs, the Brighton's lightweight, aluminium and ergonomic design work in harmony to bring comfort and style to the outdoors.