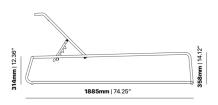

#### **BRIGHTON SUN LOUNGE B5018-C1**

The Brighton range in textured finish provides a great seating option for your patio or bar area.

These lounges have some great features such as:

- Commercial quality Construction.All aluminium powder coated frames will never rust.

The lightweight frame has clean, minimalist design that expresses an at once both reassuring and innovative concept.

The Brighton range encapsulates the true essence of the outside, combining alluringly sweet lines and unassuming curves with a raw, natural textured finish.

A complete range of chairs, armchairs, stools, tables and lounge chairs, the Brighton's lightweight, aluminium and ergonomic design work in harmony to bring comfort and style to the outdoors.

**VARIATIONS** 

These lounges have some great features such as:

- Commercial quality Construction.
- All aluminium powder coated frames will never rust.

The lightweight frame has clean, minimalist design that expresses an at once both reassuring and innovative concept.

The Brighton range encapsulates the true essence of the outside, combining alluringly sweet lines and unassuming curves with a raw, natural textured finish.

A complete range of chairs, armchairs, stools, tables and lounge chairs, the Brighton's lightweight, aluminium and ergonomic design work in harmony to bring comfort and style to the outdoors.