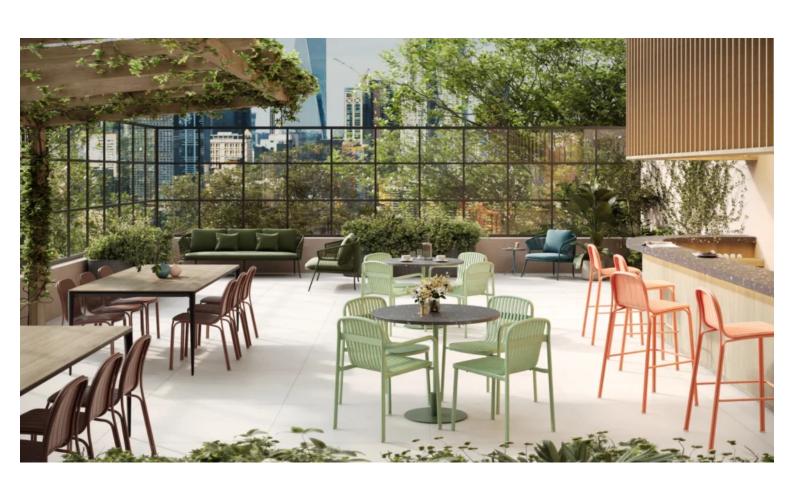

#### **BRIGHTON SUN LOUNGE B5018-C1**

The Brighton range in textured finish provides a great seating option for your patio or bar area.

These lounges have some great features such as:

- Commercial quality Construction.All aluminium powder coated frames will never rust.

The lightweight frame has clean, minimalist design that expresses an at once both reassuring and innovative concept.

The Brighton range encapsulates the true essence of the outside, combining alluringly sweet lines and unassuming curves with a raw, natural textured finish.

A complete range of chairs, armchairs, stools, tables and lounge chairs, the Brighton's lightweight, aluminium and ergonomic design work in harmony to bring comfort and style to the outdoors.

**VARIATIONS** 

The Brighton range encapsulates the true essence of the outside, combining alluringly sweet lines and unassuming curves with a raw, natural textured finish.

A complete range of chairs, armchairs, stools, tables and lounge chairs, the Brighton's lightweight, aluminium and ergonomic design work in harmony to bring comfort and style to the outdoors.

#### Zaneti

The latest on offer from Australian design studio, Zaneti. The brand specialised in designing chairs, tables, bases and bespoke pieces. They are specifically known for their work with aluminium outdoor furniture. Zaneti chairs and bases inject style and personality into any room. Made from an assortment of materials including quality wood, steel and aluminium they're the perfect pieces to freshen up an interior.