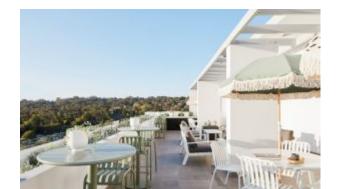

#### **BRIGHTON SUN LOUNGE B5018-C1**

The Brighton range in textured finish provides a great seating option for your patio or bar area.

These lounges have some great features such as:

- Commercial quality Construction.All aluminium powder coated frames will never rust.

The lightweight frame has clean, minimalist design that expresses an at once both reassuring and innovative concept.

The Brighton range encapsulates the true essence of the outside, combining alluringly sweet lines and unassuming curves with a raw, natural textured finish.

A complete range of chairs, armchairs, stools, tables and lounge chairs, the Brighton's lightweight, aluminium and ergonomic design work in harmony to bring comfort and style to the outdoors.

**VARIATIONS** 