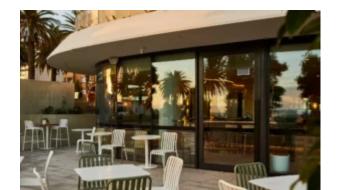

#### **BRIGHTON SUN LOUNGE B5018-C1**

The Brighton range in textured finish provides a great seating option for your patio or bar area.

These lounges have some great features such as:

- Commercial quality Construction.All aluminium powder coated frames will never rust.

The lightweight frame has clean, minimalist design that expresses an at once both reassuring and innovative concept.

The Brighton range encapsulates the true essence of the outside, combining alluringly sweet lines and unassuming curves with a raw, natural textured finish.

A complete range of chairs, armchairs, stools, tables and lounge chairs, the Brighton's lightweight, aluminium and ergonomic design work in harmony to bring comfort and style to the outdoors.

**VARIATIONS** 

These lounges have some great features such as:

- Commercial quality Construction.
- All aluminium powder coated frames will never rust.

The lightweight frame has clean, minimalist design that expresses an at once both reassuring and innovative concept.

The Brighton range encapsulates the true essence of the outside, combining alluringly sweet lines and unassuming curves with a raw, natural textured finish.

A complete range of chairs, armchairs, stools, tables and lounge chairs, the Brighton's lightweight, aluminium and ergonomic design work in harmony to bring comfort and style to the outdoors.