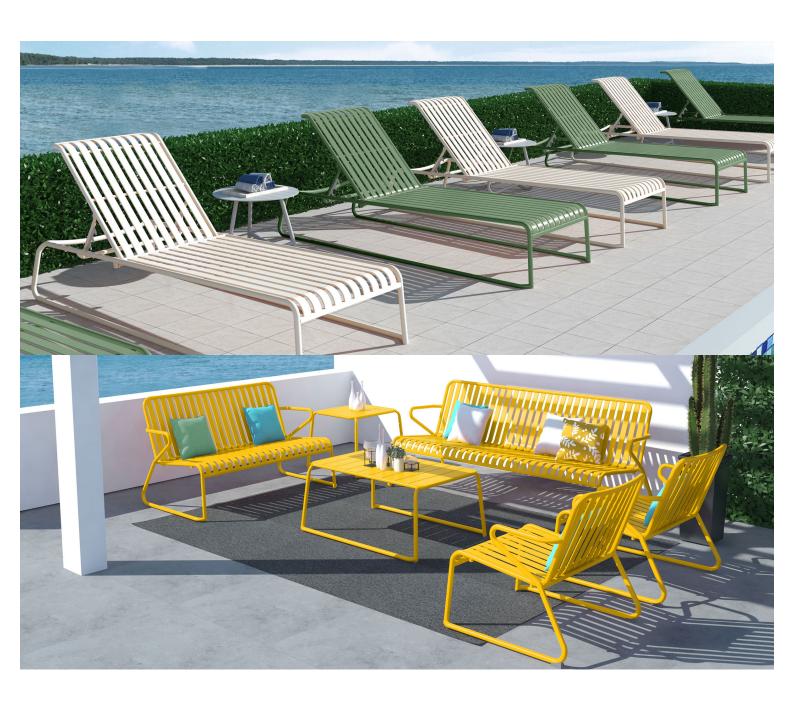

#### Zaneti

The latest on offer from Australian design studio, Zaneti. The brand specialised in designing chairs, tables, bases and bespoke pieces. They are specifically known for their work with aluminium outdoor furniture. Zaneti chairs and bases inject style and personality into any room. Made from an assortment of materials including quality wood, steel and aluminium they're the perfect pieces to freshen up an interior.