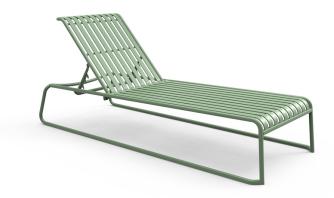

#### **BRIGHTON SUN LOUNGE B5018-C1**

The Brighton range in textured finish provides a great seating option for your patio or bar area.

These lounges have some great features such as:

- Commercial quality Construction.All aluminium powder coated frames will never rust.

The lightweight frame has clean, minimalist design that expresses an at once both reassuring and innovative concept.

The Brighton range encapsulates the true essence of the outside, combining alluringly sweet lines and unassuming curves with a raw, natural textured finish.

A complete range of chairs, armchairs, stools, tables and lounge chairs, the Brighton's lightweight, aluminium and ergonomic design work in harmony to bring comfort and style to the outdoors.

**VARIATIONS** 

These lounges have some great features such as:

- Commercial quality Construction.
- All aluminium powder coated frames will never rust.

The lightweight frame has clean, minimalist design that expresses an at once both reassuring and innovative concept.

The Brighton range encapsulates the true essence of the outside, combining alluringly sweet lines and unassuming curves with a raw, natural textured finish.

A complete range of chairs, armchairs, stools, tables and lounge chairs, the Brighton's lightweight, aluminium and ergonomic design work in harmony to bring comfort and style to the outdoors.