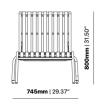

#### **BRIGHTON SUN LOUNGE B5018-C1**

The Brighton range in textured finish provides a great seating option for your patio or bar area.

These lounges have some great features such as:

- Commercial quality Construction.All aluminium powder coated frames will never rust.

The lightweight frame has clean, minimalist design that expresses an at once both reassuring and innovative concept.

The Brighton range encapsulates the true essence of the outside, combining alluringly sweet lines and unassuming curves with a raw, natural textured finish.

A complete range of chairs, armchairs, stools, tables and lounge chairs, the Brighton's lightweight, aluminium and ergonomic design work in harmony to bring comfort and style to the outdoors.

**VARIATIONS** 

These lounges have some great features such as:

- Commercial quality Construction.
- All aluminium powder coated frames will never rust.

The lightweight frame has clean, minimalist design that expresses an at once both reassuring and innovative concept.

The Brighton range encapsulates the true essence of the outside, combining alluringly sweet lines and unassuming curves with a raw, natural textured finish.

A complete range of chairs, armchairs, stools, tables and lounge chairs, the Brighton's lightweight, aluminium and ergonomic design work in harmony to bring comfort and style to the outdoors.