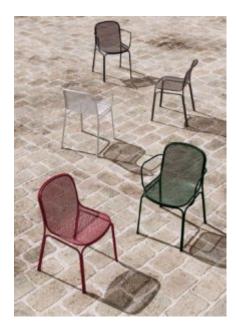

#### **BRIGHTON SUN LOUNGE B5018-C1**

The Brighton range in textured finish provides a great seating option for your patio or bar area.

These lounges have some great features such as:

- Commercial quality Construction.All aluminium powder coated frames will never rust.

The lightweight frame has clean, minimalist design that expresses an at once both reassuring and innovative concept.

The Brighton range encapsulates the true essence of the outside, combining alluringly sweet lines and unassuming curves with a raw, natural textured finish.

A complete range of chairs, armchairs, stools, tables and lounge chairs, the Brighton's lightweight, aluminium and ergonomic design work in harmony to bring comfort and style to the outdoors.

**VARIATIONS** 

### **ADDITIONAL INFORMATION**

**Stacking** <u>Yes</u> Leadtime **Stock** Material **Metal** Arms <u>No</u> Linking <u>No</u>

Price More than 500

<u>Anthracite, Azure Blue, Chilli Orange, Matte Honey, Matte Red, Matte White, Reseda Green</u> **Zaneti Colours** 

### **Zaneti Finishes**

**Powder Coats** 

Anthracite

Azure Blue

Chilli Orange

Urban Grey

Ivy Green

Matte Honey