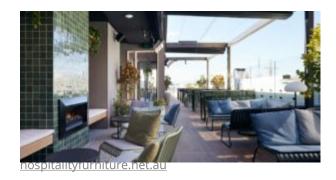

#### **BRIGHTON SUN LOUNGE B5018-C1**

The Brighton range in textured finish provides a great seating option for your patio or bar area.

These lounges have some great features such as:

- Commercial quality Construction.All aluminium powder coated frames will never rust.

The lightweight frame has clean, minimalist design that expresses an at once both reassuring and innovative concept.

The Brighton range encapsulates the true essence of the outside, combining alluringly sweet lines and unassuming curves with a raw, natural textured finish.

A complete range of chairs, armchairs, stools, tables and lounge chairs, the Brighton's lightweight, aluminium and ergonomic design work in harmony to bring comfort and style to the outdoors.

**VARIATIONS** 