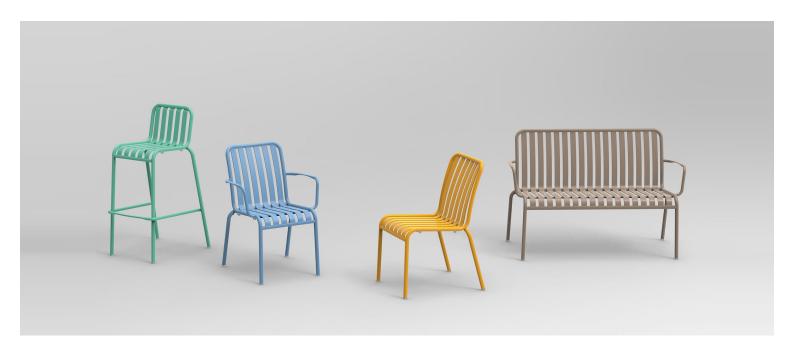

#### **BRIGHTON SUN LOUNGE B5018-C1**

The Brighton range in textured finish provides a great seating option for your patio or bar area.

These lounges have some great features such as:

- Commercial quality Construction.All aluminium powder coated frames will never rust.

The lightweight frame has clean, minimalist design that expresses an at once both reassuring and innovative concept.

The Brighton range encapsulates the true essence of the outside, combining alluringly sweet lines and unassuming curves with a raw, natural textured finish.

A complete range of chairs, armchairs, stools, tables and lounge chairs, the Brighton's lightweight, aluminium and ergonomic design work in harmony to bring comfort and style to the outdoors.

**VARIATIONS** 

These lounges have some great features such as:

- Commercial quality Construction.
- All aluminium powder coated frames will never rust.

The lightweight frame has clean, minimalist design that expresses an at once both reassuring and innovative concept.

The Brighton range encapsulates the true essence of the outside, combining alluringly sweet lines and unassuming curves with a raw, natural textured finish.

A complete range of chairs, armchairs, stools, tables and lounge chairs, the Brighton's lightweight, aluminium and ergonomic design work in harmony to bring comfort and style to the outdoors.