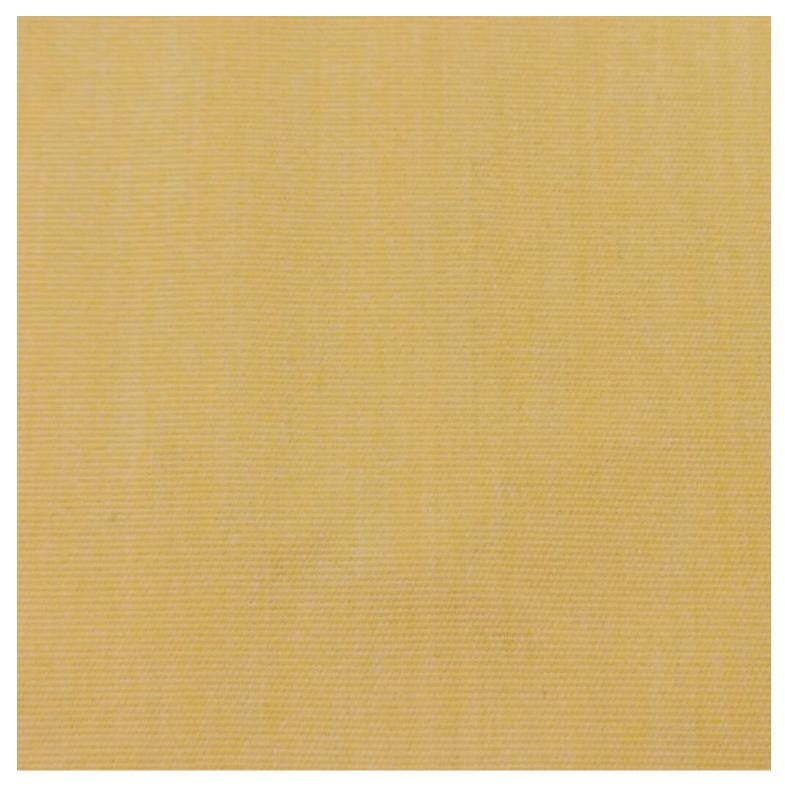

| Image | Stock Status | Stock Quantity | Zaneti Colours |
|-------|--------------|----------------|----------------|
|       |              |                | Anthracite     |
|       |              |                | Azure Blue     |
|       |              |                | Chilli Orange  |
|       |              |                | Matte Honey    |
|       |              |                | Matte Red      |

### **ADDITIONAL INFORMATION**

**Stacking** <u>Yes</u> Leadtime **Stock** Material **Metal** Arms <u>No</u> Linking <u>No</u>

Price More than 500

<u>Anthracite, Azure Blue, Chilli Orange, Matte Honey, Matte Red, Matte White, Reseda Green</u> **Zaneti Colours** 