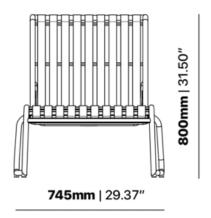

#### **BRIGHTON SUN LOUNGE B5018-C1**

The Brighton range in textured finish provides a great seating option for your patio or bar area.

These lounges have some great features such as:

- Commercial quality Construction.All aluminium powder coated frames will never rust.

The lightweight frame has clean, minimalist design that expresses an at once both reassuring and innovative concept.

The Brighton range encapsulates the true essence of the outside, combining alluringly sweet lines and unassuming curves with a raw, natural textured finish.

A complete range of chairs, armchairs, stools, tables and lounge chairs, the Brighton's lightweight, aluminium and ergonomic design work in harmony to bring comfort and style to the outdoors.

**VARIATIONS** 