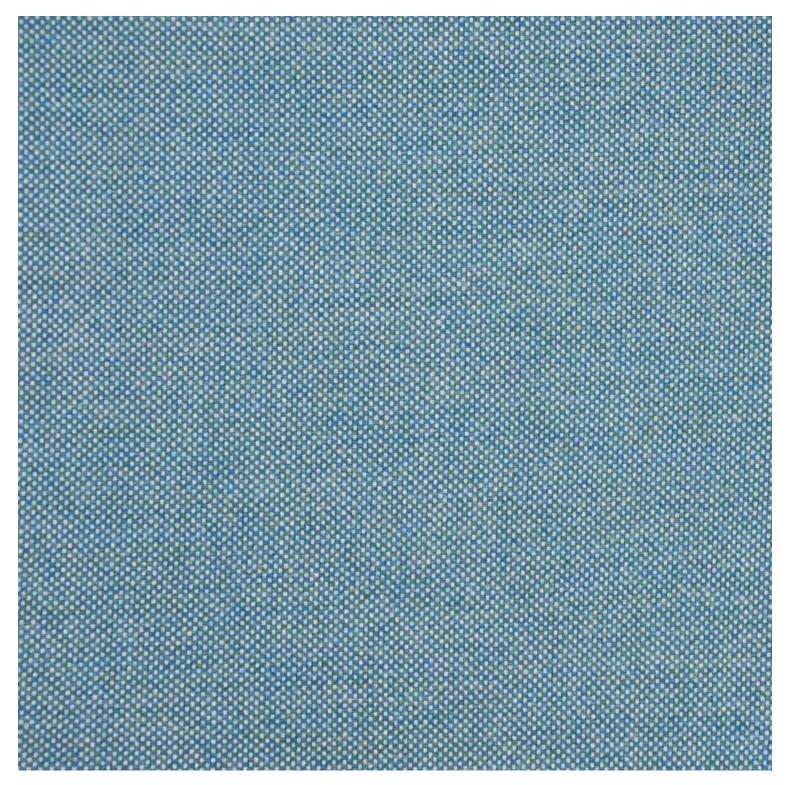

| Image | Stock Status | Stock Quantity | Zaneti Colours |
|-------|--------------|----------------|----------------|
|       |              |                | Anthracite     |
|       |              |                | Azure Blue     |
|       |              |                | Chilli Orange  |
|       |              |                | Matte Honey    |
|       |              |                | Matte Red      |

### **ADDITIONAL INFORMATION**

**Stacking** <u>Yes</u> Leadtime **Stock** Material **Metal** Arms <u>No</u> Linking <u>No</u>

Price More than 500

<u>Anthracite, Azure Blue, Chilli Orange, Matte Honey, Matte Red, Matte White, Reseda Green</u> **Zaneti Colours** 