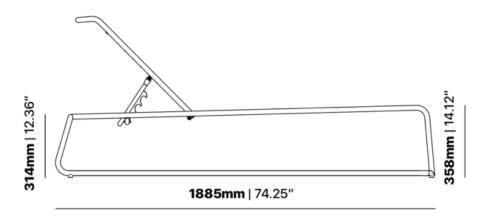

#### **BRIGHTON SUN LOUNGE B5018-C1**

The Brighton range in textured finish provides a great seating option for your patio or bar area.

These lounges have some great features such as:

- Commercial quality Construction.All aluminium powder coated frames will never rust.

The lightweight frame has clean, minimalist design that expresses an at once both reassuring and innovative concept.

The Brighton range encapsulates the true essence of the outside, combining alluringly sweet lines and unassuming curves with a raw, natural textured finish.

A complete range of chairs, armchairs, stools, tables and lounge chairs, the Brighton's lightweight, aluminium and ergonomic design work in harmony to bring comfort and style to the outdoors.

**VARIATIONS** 