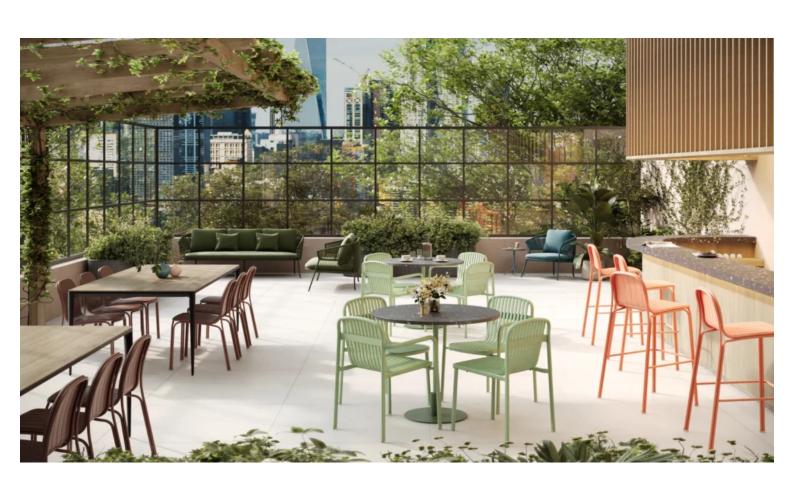

#### Zaneti

The latest on offer from Australian design studio, Zaneti. The brand specialised in designing chairs, tables, bases and bespoke pieces. They are specifically known for their work with aluminium outdoor furniture. Zaneti chairs and bases inject style and personality into any room. Made from an assortment of materials including quality wood, steel and aluminium they're the perfect pieces to freshen up an interior.