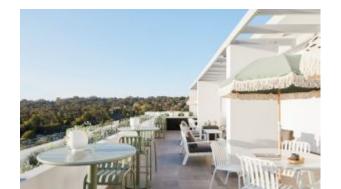

#### **BRIGHTON SUN LOUNGE B5018-C1**

The Brighton range in textured finish provides a great seating option for your patio or bar area.

These lounges have some great features such as:

- Commercial quality Construction.All aluminium powder coated frames will never rust.

The lightweight frame has clean, minimalist design that expresses an at once both reassuring and innovative concept.

The Brighton range encapsulates the true essence of the outside, combining alluringly sweet lines and unassuming curves with a raw, natural textured finish.

A complete range of chairs, armchairs, stools, tables and lounge chairs, the Brighton's lightweight, aluminium and ergonomic design work in harmony to bring comfort and style to the outdoors.

**VARIATIONS** 

These lounges have some great features such as:

- Commercial quality Construction.
- All aluminium powder coated frames will never rust.

The lightweight frame has clean, minimalist design that expresses an at once both reassuring and innovative concept.

The Brighton range encapsulates the true essence of the outside, combining alluringly sweet lines and unassuming curves with a raw, natural textured finish.

A complete range of chairs, armchairs, stools, tables and lounge chairs, the Brighton's lightweight, aluminium and ergonomic design work in harmony to bring comfort and style to the outdoors.