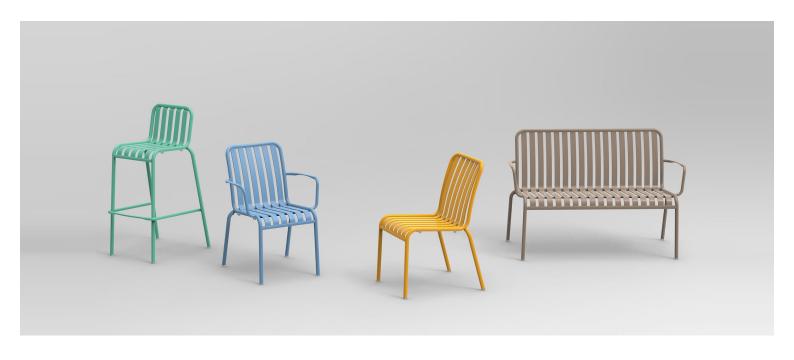

#### **BRIGHTON SUN LOUNGE B5018-C1**

The Brighton range in textured finish provides a great seating option for your patio or bar area.

These lounges have some great features such as:

- Commercial quality Construction.All aluminium powder coated frames will never rust.

The lightweight frame has clean, minimalist design that expresses an at once both reassuring and innovative concept.

The Brighton range encapsulates the true essence of the outside, combining alluringly sweet lines and unassuming curves with a raw, natural textured finish.

A complete range of chairs, armchairs, stools, tables and lounge chairs, the Brighton's lightweight, aluminium and ergonomic design work in harmony to bring comfort and style to the outdoors.

**VARIATIONS** 

The Brighton range encapsulates the true essence of the outside, combining alluringly sweet lines and unassuming curves with a raw, natural textured finish.

A complete range of chairs, armchairs, stools, tables and lounge chairs, the Brighton's lightweight, aluminium and ergonomic design work in harmony to bring comfort and style to the outdoors.