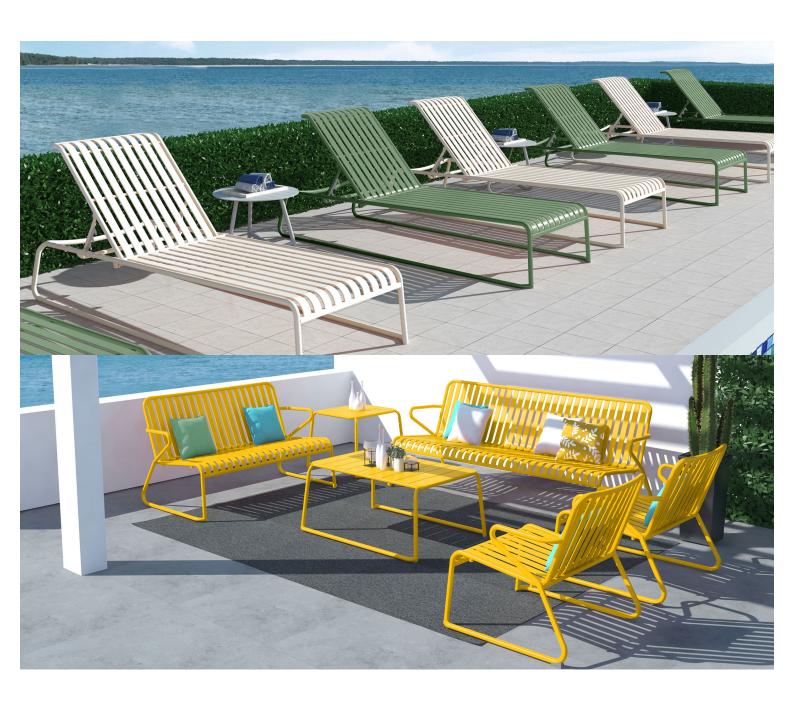

A complete range of chairs, armchairs, stools, tables and lounge chairs, the Brighton's lightweight, aluminium and ergonomic design work in harmony to bring comfort and style to the outdoors.

**VARIATIONS** 

The Brighton range encapsulates the true essence of the outside, combining alluringly sweet lines and unassuming curves with a raw, natural textured finish.

A complete range of chairs, armchairs, stools, tables and lounge chairs, the Brighton's lightweight, aluminium and ergonomic design work in harmony to bring comfort and style to the outdoors.

#### Zaneti

The latest on offer from Australian design studio, Zaneti. The brand specialised in designing chairs, tables, bases and bespoke pieces. They are specifically known for their work with aluminium outdoor furniture. Zaneti chairs and bases inject style and personality into any room. Made from an assortment of materials including quality wood, steel and aluminium they're the perfect pieces to freshen up an interior.