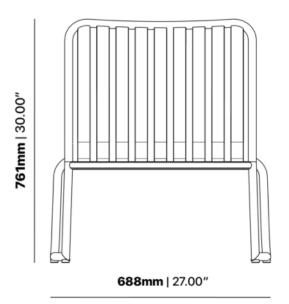

#### **BRIGHTON B5018-S1**

The Brighton lounger in textured finish provides a great seating option for your patio or bar area.

These lounge chairs have some great features such as:

- Commercial quality Construction.
- All aluminium powder coated frames will never rust.

The lightweight frame has clean, minimalist design that expresses an at once both reassuring and innovative concept.

The Brighton range encapsulates the true essence of the outside, combining alluringly sweet lines and unassuming curves with a raw, natural textured finish.

A complete range of chairs, armchairs, stools, tables and lounge chairs, the Brighton's lightweight, aluminium and ergonomic design work in harmony to bring comfort and style to the outdoors.