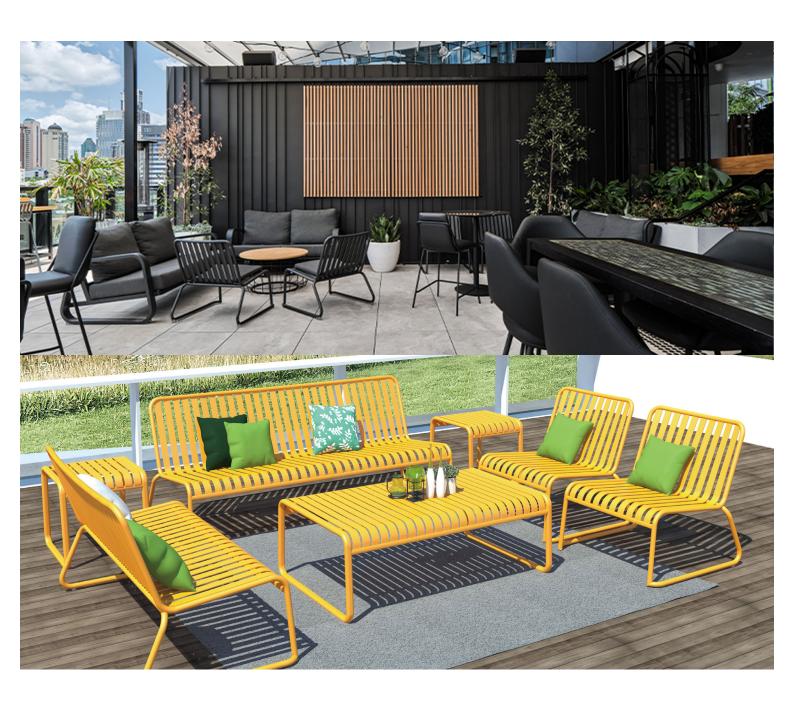

#### **BRIGHTON B5018-S1**

The Brighton lounger in textured finish provides a great seating option for your patio or bar area.

These lounge chairs have some great features such as:

- Commercial quality Construction.
- All aluminium powder coated frames will never rust.

The lightweight frame has clean, minimalist design that expresses an at once both reassuring and innovative concept.

The Brighton range encapsulates the true essence of the outside, combining alluringly sweet lines and unassuming curves with a raw, natural textured finish.

A complete range of chairs, armchairs, stools, tables and lounge chairs, the Brighton's lightweight, aluminium and ergonomic design work in harmony to bring comfort and style to the outdoors.