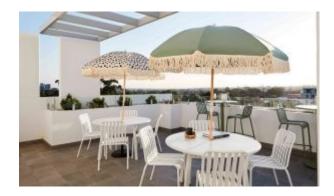

#### **BRIGHTON B5018-S1**

The Brighton lounger in textured finish provides a great seating option for your patio or bar area.

These lounge chairs have some great features such as:

- Commercial quality Construction.
- All aluminium powder coated frames will never rust.

The lightweight frame has clean, minimalist design that expresses an at once both reassuring and innovative concept.

The Brighton range encapsulates the true essence of the outside, combining alluringly sweet lines and unassuming curves with a raw, natural textured finish.

A complete range of chairs, armchairs, stools, tables and lounge chairs, the Brighton's lightweight, aluminium and ergonomic design work in harmony to bring comfort and style to the outdoors.