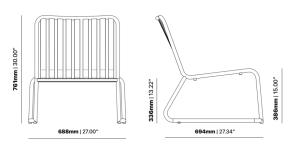

#### **BRIGHTON B5018-S1**

The Brighton lounger in textured finish provides a great seating option for your patio or bar area.

These lounge chairs have some great features such as:

- Commercial quality Construction.
- All aluminium powder coated frames will never rust.

The lightweight frame has clean, minimalist design that expresses an at once both reassuring and innovative concept.

The Brighton range encapsulates the true essence of the outside, combining alluringly sweet lines and unassuming curves with a raw, natural textured finish.

A complete range of chairs, armchairs, stools, tables and lounge chairs, the Brighton's lightweight, aluminium and ergonomic design work in harmony to bring comfort and style to the outdoors.