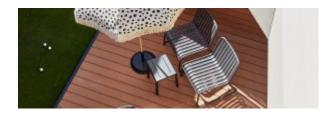

#### **BRIGHTON B5018-S1**

The Brighton lounger in textured finish provides a great seating option for your patio or bar area.

These lounge chairs have some great features such as:

- Commercial quality Construction.
- All aluminium powder coated frames will never rust.

The lightweight frame has clean, minimalist design that expresses an at once both reassuring and innovative concept.

The Brighton range encapsulates the true essence of the outside, combining alluringly sweet lines and unassuming curves with a raw, natural textured finish.

A complete range of chairs, armchairs, stools, tables and lounge chairs, the Brighton's lightweight, aluminium and ergonomic design work in harmony to bring comfort and style to the outdoors.