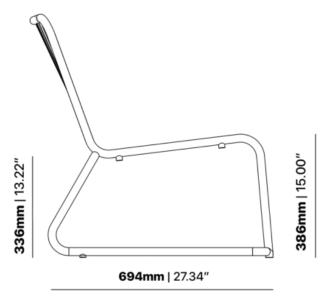

#### **BRIGHTON B5018-S1**

The Brighton lounger in textured finish provides a great seating option for your patio or bar area.

These lounge chairs have some great features such as:

- Commercial quality Construction.
- All aluminium powder coated frames will never rust.

The lightweight frame has clean, minimalist design that expresses an at once both reassuring and innovative concept.

The Brighton range encapsulates the true essence of the outside, combining alluringly sweet lines and unassuming curves with a raw, natural textured finish.

A complete range of chairs, armchairs, stools, tables and lounge chairs, the Brighton's lightweight, aluminium and ergonomic design work in harmony to bring comfort and style to the outdoors.