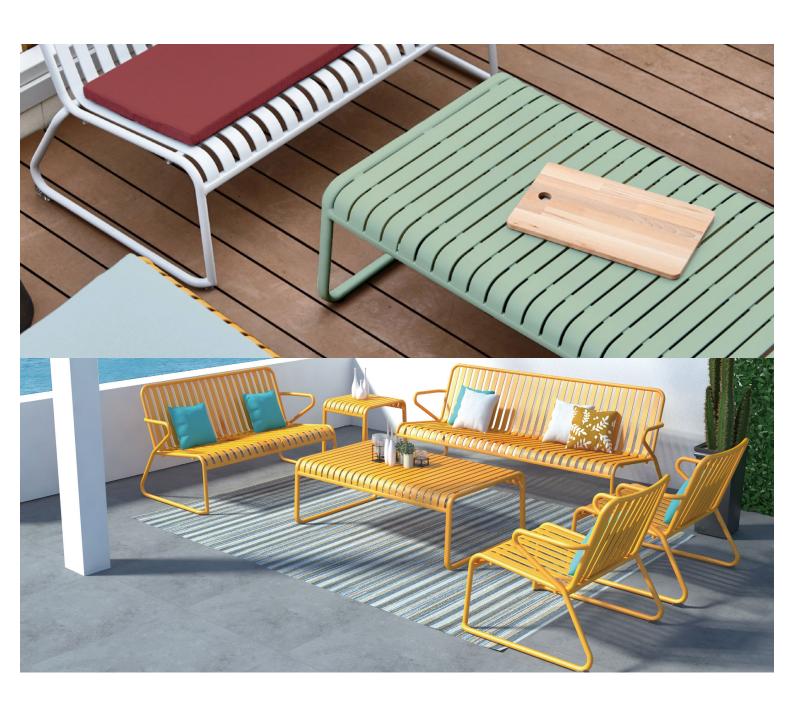

#### **BRIGHTON B5018-S1**

The Brighton lounger in textured finish provides a great seating option for your patio or bar area.

These lounge chairs have some great features such as:

- Commercial quality Construction.
- All aluminium powder coated frames will never rust.

The lightweight frame has clean, minimalist design that expresses an at once both reassuring and innovative concept.

The Brighton range encapsulates the true essence of the outside, combining alluringly sweet lines and unassuming curves with a raw, natural textured finish.

A complete range of chairs, armchairs, stools, tables and lounge chairs, the Brighton's lightweight, aluminium and ergonomic design work in harmony to bring comfort and style to the outdoors.