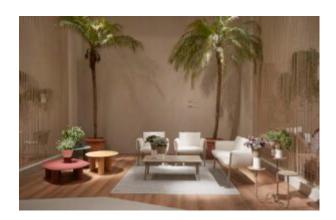

#### **BRIGHTON B5018-S1**

The Brighton lounger in textured finish provides a great seating option for your patio or bar area.

These lounge chairs have some great features such as:

- Commercial quality Construction.
- All aluminium powder coated frames will never rust.

The lightweight frame has clean, minimalist design that expresses an at once both reassuring and innovative concept.

The Brighton range encapsulates the true essence of the outside, combining alluringly sweet lines and unassuming curves with a raw, natural textured finish.

A complete range of chairs, armchairs, stools, tables and lounge chairs, the Brighton's lightweight, aluminium and ergonomic design work in harmony to bring comfort and style to the outdoors.

These lounge chairs have some great features such as:

- Commercial quality Construction.
- All aluminium powder coated frames will never rust.

The lightweight frame has clean, minimalist design that expresses an at once both reassuring and innovative concept.

The Brighton range encapsulates the true essence of the outside, combining alluringly sweet lines and unassuming curves with a raw, natural textured finish.

A complete range of chairs, armchairs, stools, tables and lounge chairs, the Brighton's lightweight, aluminium and ergonomic design work in harmony to bring comfort and style to the outdoors.

# Zaneti

The latest on offer from Australian design studio, Zaneti. The brand specialised in designing chairs, tables, bases and bespoke pieces. They are specifically known for their work with aluminium outdoor furniture. Zaneti chairs and bases inject style and personality into any room. Made from an assortment of materials including quality wood, steel and aluminium they're the perfect pieces to freshen up an interior.