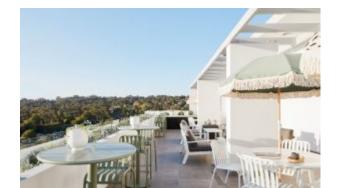

#### **BRIGHTON B5018-S1**

The Brighton lounger in textured finish provides a great seating option for your patio or bar area.

These lounge chairs have some great features such as:

- Commercial quality Construction.
- All aluminium powder coated frames will never rust.

The lightweight frame has clean, minimalist design that expresses an at once both reassuring and innovative concept.

The Brighton range encapsulates the true essence of the outside, combining alluringly sweet lines and unassuming curves with a raw, natural textured finish.

A complete range of chairs, armchairs, stools, tables and lounge chairs, the Brighton's lightweight, aluminium and ergonomic design work in harmony to bring comfort and style to the outdoors.

These lounge chairs have some great features such as:

- Commercial quality Construction.
- All aluminium powder coated frames will never rust.

The lightweight frame has clean, minimalist design that expresses an at once both reassuring and innovative concept.

The Brighton range encapsulates the true essence of the outside, combining alluringly sweet lines and unassuming curves with a raw, natural textured finish.

A complete range of chairs, armchairs, stools, tables and lounge chairs, the Brighton's lightweight, aluminium and ergonomic design work in harmony to bring comfort and style to the outdoors.