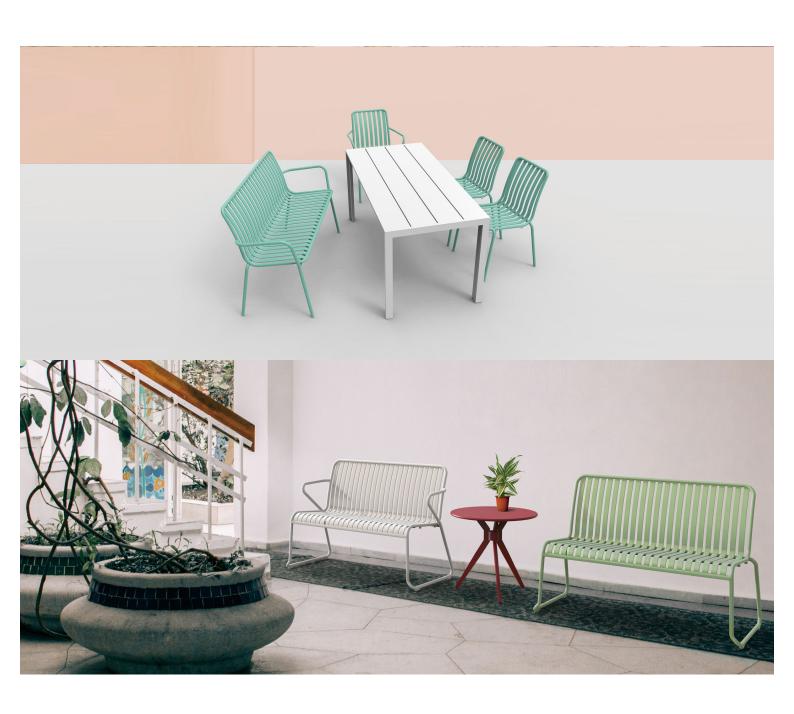

A complete range of chairs, armchairs, stools, tables and lounge chairs, the Brighton's lightweight, aluminium and ergonomic design work in harmony to bring comfort and style to the outdoors.