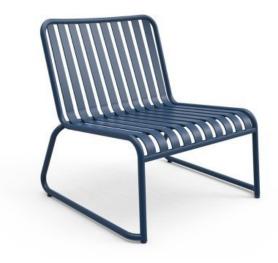

#### **BRIGHTON B5018-S1**

The Brighton lounger in textured finish provides a great seating option for your patio or bar area.

These lounge chairs have some great features such as:

- Commercial quality Construction.
- All aluminium powder coated frames will never rust.

The lightweight frame has clean, minimalist design that expresses an at once both reassuring and innovative concept.

The Brighton range encapsulates the true essence of the outside, combining alluringly sweet lines and unassuming curves with a raw, natural textured finish.

A complete range of chairs, armchairs, stools, tables and lounge chairs, the Brighton's lightweight, aluminium and ergonomic design work in harmony to bring comfort and style to the outdoors.