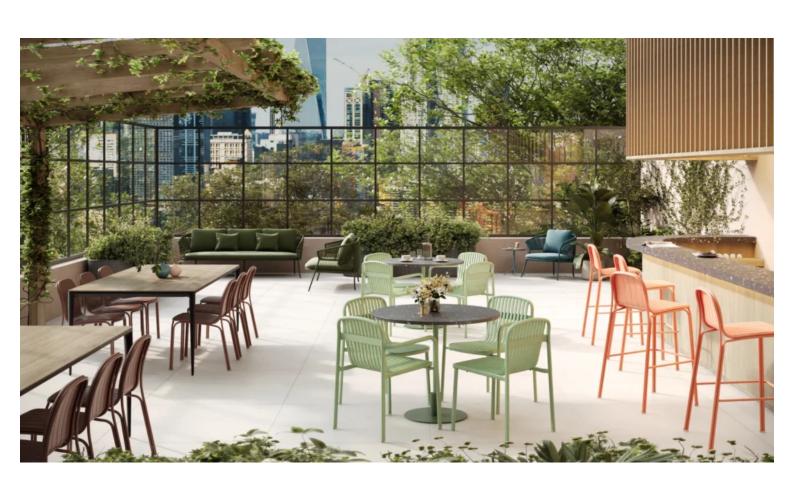

A complete range of chairs, armchairs, stools, tables and lounge chairs, the Brighton's lightweight, aluminium and ergonomic design work in harmony to bring comfort and style to the outdoors.

The Brighton range encapsulates the true essence of the outside, combining alluringly sweet lines and unassuming curves with a raw, natural textured finish.

A complete range of chairs, armchairs, stools, tables and lounge chairs, the Brighton's lightweight, aluminium and ergonomic design work in harmony to bring comfort and style to the outdoors.