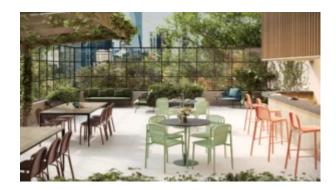

#### **BRIGHTON B5018-S1**

The Brighton lounger in textured finish provides a great seating option for your patio or bar area.

These lounge chairs have some great features such as:

- Commercial quality Construction.
- All aluminium powder coated frames will never rust.

The lightweight frame has clean, minimalist design that expresses an at once both reassuring and innovative concept.

The Brighton range encapsulates the true essence of the outside, combining alluringly sweet lines and unassuming curves with a raw, natural textured finish.

A complete range of chairs, armchairs, stools, tables and lounge chairs, the Brighton's lightweight, aluminium and ergonomic design work in harmony to bring comfort and style to the outdoors.