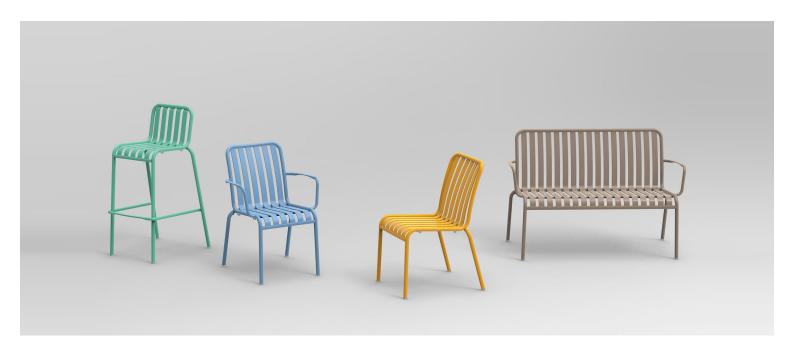

A complete range of chairs, armchairs, stools, tables and lounge chairs, the Brighton's lightweight, aluminium and ergonomic design work in harmony to bring comfort and style to the outdoors.

# Zaneti

The latest on offer from Australian design studio, Zaneti. The brand specialised in designing chairs, tables, bases and bespoke pieces. They are specifically known for their work with aluminium outdoor furniture. Zaneti chairs and bases inject style and personality into any room. Made from an assortment of materials including quality wood, steel and aluminium they're the perfect pieces to freshen up an interior.