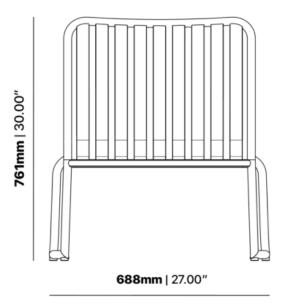

#### **BRIGHTON B5018-S1**

The Brighton lounger in textured finish provides a great seating option for your patio or bar area.

These lounge chairs have some great features such as:

- Commercial quality Construction.
- All aluminium powder coated frames will never rust.

The lightweight frame has clean, minimalist design that expresses an at once both reassuring and innovative concept.

The Brighton range encapsulates the true essence of the outside, combining alluringly sweet lines and unassuming curves with a raw, natural textured finish.

A complete range of chairs, armchairs, stools, tables and lounge chairs, the Brighton's lightweight, aluminium and ergonomic design work in harmony to bring comfort and style to the outdoors.