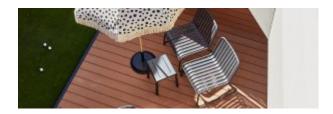

#### **BRIGHTON B5018-S1**

The Brighton lounger in textured finish provides a great seating option for your patio or bar area.

These lounge chairs have some great features such as:

- Commercial quality Construction.
- All aluminium powder coated frames will never rust.

The lightweight frame has clean, minimalist design that expresses an at once both reassuring and innovative concept.

The Brighton range encapsulates the true essence of the outside, combining alluringly sweet lines and unassuming curves with a raw, natural textured finish.

A complete range of chairs, armchairs, stools, tables and lounge chairs, the Brighton's lightweight, aluminium and ergonomic design work in harmony to bring comfort and style to the outdoors.