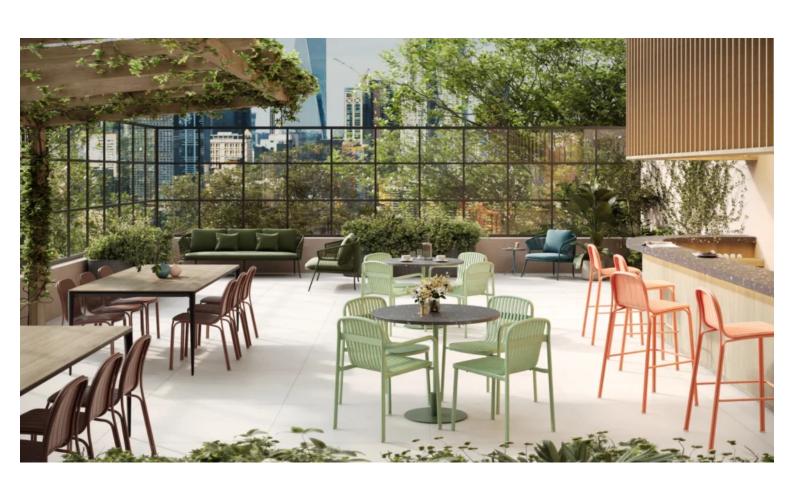

#### **BRIGHTON B5018-S1**

The Brighton lounger in textured finish provides a great seating option for your patio or bar area.

These lounge chairs have some great features such as:

- Commercial quality Construction.
- All aluminium powder coated frames will never rust.

The lightweight frame has clean, minimalist design that expresses an at once both reassuring and innovative concept.

The Brighton range encapsulates the true essence of the outside, combining alluringly sweet lines and unassuming curves with a raw, natural textured finish.

A complete range of chairs, armchairs, stools, tables and lounge chairs, the Brighton's lightweight, aluminium and ergonomic design work in harmony to bring comfort and style to the outdoors.

# Zaneti

The latest on offer from Australian design studio, Zaneti. The brand specialised in designing chairs, tables, bases and bespoke pieces. They are specifically known for their work with aluminium outdoor furniture. Zaneti chairs and bases inject style and personality into any room. Made from an assortment of materials including quality wood, steel and aluminium they're the perfect pieces to freshen up an interior.