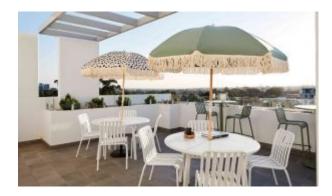

#### **BRIGHTON B5018-S1**

The Brighton lounger in textured finish provides a great seating option for your patio or bar area.

These lounge chairs have some great features such as:

- Commercial quality Construction.
- All aluminium powder coated frames will never rust.

The lightweight frame has clean, minimalist design that expresses an at once both reassuring and innovative concept.

The Brighton range encapsulates the true essence of the outside, combining alluringly sweet lines and unassuming curves with a raw, natural textured finish.

A complete range of chairs, armchairs, stools, tables and lounge chairs, the Brighton's lightweight, aluminium and ergonomic design work in harmony to bring comfort and style to the outdoors.