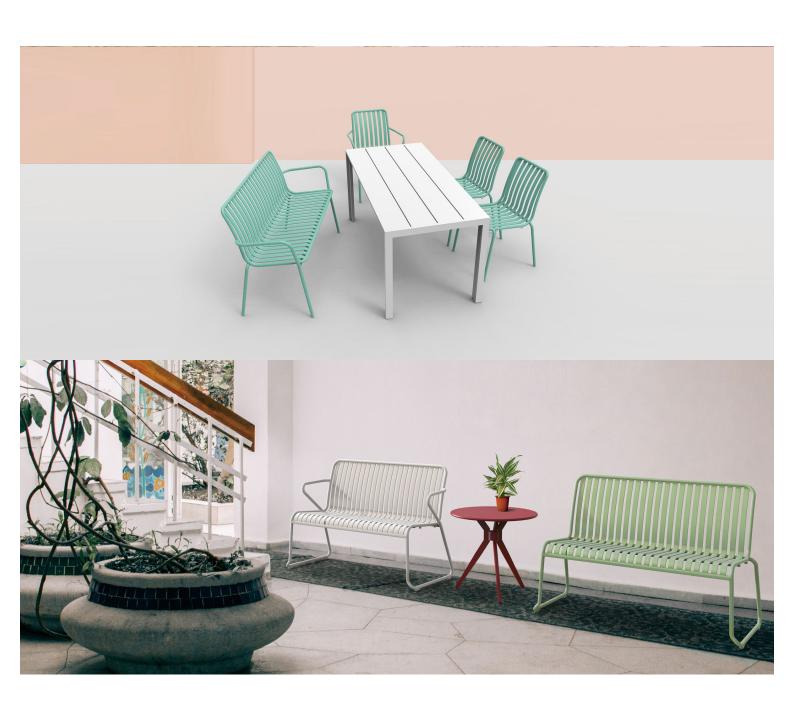

A complete range of chairs, armchairs, stools, tables and lounge chairs, the Brighton's lightweight, aluminium and ergonomic design work in harmony to bring comfort and style to the outdoors.

### **VARIATIONS**

| Image     | Stock Status | Stock Quantity | Zaneti Colours |
|-----------|--------------|----------------|----------------|
| Dr. minus |              |                | Anthracite     |
| n-innun   |              |                | Azure Blue     |
|           |              |                | Chilli Orange  |
|           |              |                | Matte Honey    |
|           |              |                | Matte Red      |

#### **ADDITIONAL INFORMATION**

**Stacking** <u>Yes</u> Leadtime **Stock** Material **Metal** Arms <u>No</u> Linking <u>No</u>

Price <u>200 - 500</u>

<u>Anthracite, Azure Blue, Chilli Orange, Matte Honey, Matte Red, Matte White, Reseda Green</u> **Zaneti Colours** 