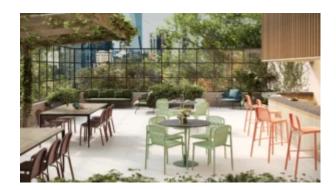

#### **BRIGHTON B5018-S1**

The Brighton lounger in textured finish provides a great seating option for your patio or bar area.

These lounge chairs have some great features such as:

- Commercial quality Construction.
- All aluminium powder coated frames will never rust.

The lightweight frame has clean, minimalist design that expresses an at once both reassuring and innovative concept.

The Brighton range encapsulates the true essence of the outside, combining alluringly sweet lines and unassuming curves with a raw, natural textured finish.

A complete range of chairs, armchairs, stools, tables and lounge chairs, the Brighton's lightweight, aluminium and ergonomic design work in harmony to bring comfort and style to the outdoors.

These lounge chairs have some great features such as:

- Commercial quality Construction.
- All aluminium powder coated frames will never rust.

The lightweight frame has clean, minimalist design that expresses an at once both reassuring and innovative concept.

The Brighton range encapsulates the true essence of the outside, combining alluringly sweet lines and unassuming curves with a raw, natural textured finish.

A complete range of chairs, armchairs, stools, tables and lounge chairs, the Brighton's lightweight, aluminium and ergonomic design work in harmony to bring comfort and style to the outdoors.