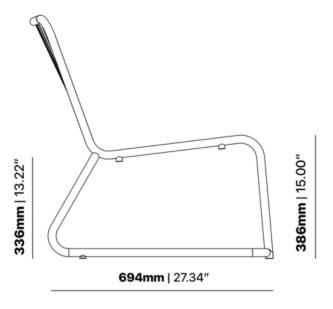

#### **BRIGHTON B5018-S1**

The Brighton lounger in textured finish provides a great seating option for your patio or bar area.

These lounge chairs have some great features such as:

- Commercial quality Construction.
- All aluminium powder coated frames will never rust.

The lightweight frame has clean, minimalist design that expresses an at once both reassuring and innovative concept.

The Brighton range encapsulates the true essence of the outside, combining alluringly sweet lines and unassuming curves with a raw, natural textured finish.

A complete range of chairs, armchairs, stools, tables and lounge chairs, the Brighton's lightweight, aluminium and ergonomic design work in harmony to bring comfort and style to the outdoors.