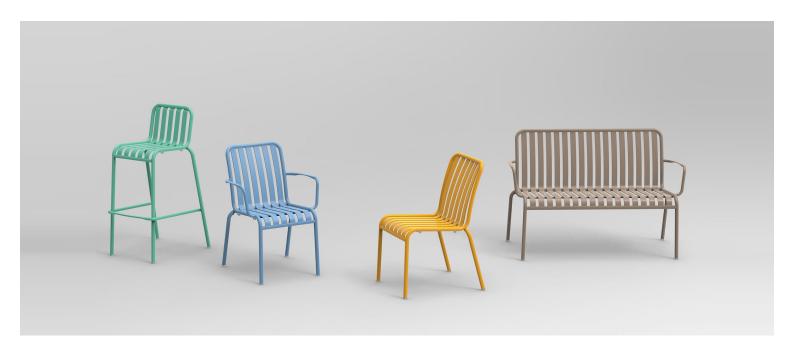

# Zaneti

The latest on offer from Australian design studio, Zaneti. The brand specialised in designing chairs, tables, bases and bespoke pieces. They are specifically known for their work with aluminium outdoor furniture. Zaneti chairs and bases inject style and personality into any room. Made from an assortment of materials including quality wood, steel and aluminium they're the perfect pieces to freshen up an interior.