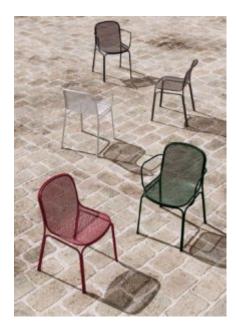

#### **BRIGHTON B5018-S1**

The Brighton lounger in textured finish provides a great seating option for your patio or bar area.

These lounge chairs have some great features such as:

- Commercial quality Construction.
- All aluminium powder coated frames will never rust.

The lightweight frame has clean, minimalist design that expresses an at once both reassuring and innovative concept.

The Brighton range encapsulates the true essence of the outside, combining alluringly sweet lines and unassuming curves with a raw, natural textured finish.

A complete range of chairs, armchairs, stools, tables and lounge chairs, the Brighton's lightweight, aluminium and ergonomic design work in harmony to bring comfort and style to the outdoors.

These lounge chairs have some great features such as:

- Commercial quality Construction.
- All aluminium powder coated frames will never rust.

The lightweight frame has clean, minimalist design that expresses an at once both reassuring and innovative concept.

The Brighton range encapsulates the true essence of the outside, combining alluringly sweet lines and unassuming curves with a raw, natural textured finish.

A complete range of chairs, armchairs, stools, tables and lounge chairs, the Brighton's lightweight, aluminium and ergonomic design work in harmony to bring comfort and style to the outdoors.