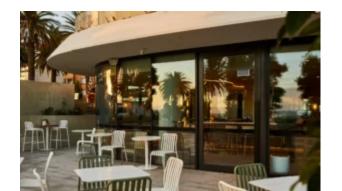

#### **BRIGHTON B5018-S1**

The Brighton lounger in textured finish provides a great seating option for your patio or bar area.

These lounge chairs have some great features such as:

- Commercial quality Construction.
- All aluminium powder coated frames will never rust.

The lightweight frame has clean, minimalist design that expresses an at once both reassuring and innovative concept.

The Brighton range encapsulates the true essence of the outside, combining alluringly sweet lines and unassuming curves with a raw, natural textured finish.

A complete range of chairs, armchairs, stools, tables and lounge chairs, the Brighton's lightweight, aluminium and ergonomic design work in harmony to bring comfort and style to the outdoors.

These lounge chairs have some great features such as:

- Commercial quality Construction.
- All aluminium powder coated frames will never rust.

The lightweight frame has clean, minimalist design that expresses an at once both reassuring and innovative concept.

The Brighton range encapsulates the true essence of the outside, combining alluringly sweet lines and unassuming curves with a raw, natural textured finish.

A complete range of chairs, armchairs, stools, tables and lounge chairs, the Brighton's lightweight, aluminium and ergonomic design work in harmony to bring comfort and style to the outdoors.