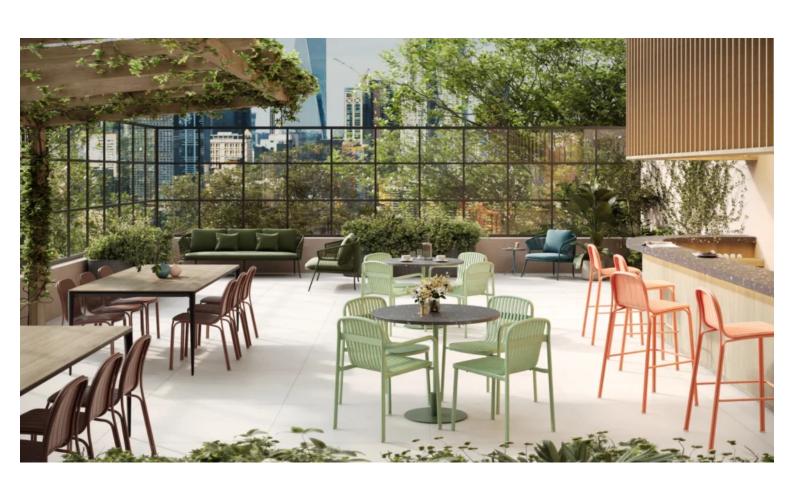

#### **BRIGHTON B5018-S2**

The Brighton lounger in textured finish provides a great seating option for your patio or bar area.

These lounge chairs have some great features such as:

- Commercial quality Construction.
- All aluminium powder coated frames will never rust.

The lightweight frame has clean, minimalist design that expresses an at once both reassuring and innovative concept.

The Brighton range encapsulates the true essence of the outside, combining alluringly sweet lines and unassuming curves with a raw, natural textured finish.

A complete range of chairs, armchairs, stools, tables and lounge chairs, the Brighton's lightweight, aluminium and ergonomic design work in harmony to bring comfort and style to the outdoors.

**Material** Aluminium

The Brighton range encapsulates the true essence of the outside, combining alluringly sweet lines and unassuming curves with a raw, natural textured finish.

A complete range of chairs, armchairs, stools, tables and lounge chairs, the Brighton's lightweight, aluminium and ergonomic design work in harmony to bring comfort and style to the outdoors.

#### Zaneti

The latest on offer from Australian design studio, Zaneti. The brand specialised in designing chairs, tables, bases and bespoke pieces. They are specifically known for their work with aluminium outdoor furniture. Zaneti chairs and bases inject style and personality into any room. Made from an assortment of materials including quality wood, steel and aluminium they're the perfect pieces to freshen up an interior.