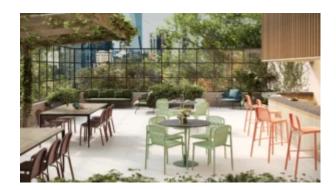

#### **BRIGHTON B5018-S2**

The Brighton lounger in textured finish provides a great seating option for your patio or bar area.

These lounge chairs have some great features such as:

- Commercial quality Construction.
- All aluminium powder coated frames will never rust.

The lightweight frame has clean, minimalist design that expresses an at once both reassuring and innovative concept.

The Brighton range encapsulates the true essence of the outside, combining alluringly sweet lines and unassuming curves with a raw, natural textured finish.

A complete range of chairs, armchairs, stools, tables and lounge chairs, the Brighton's lightweight, aluminium and ergonomic design work in harmony to bring comfort and style to the outdoors.

**Material** Aluminium

These lounge chairs have some great features such as:

- Commercial quality Construction.
- All aluminium powder coated frames will never rust.

The lightweight frame has clean, minimalist design that expresses an at once both reassuring and innovative concept.

The Brighton range encapsulates the true essence of the outside, combining alluringly sweet lines and unassuming curves with a raw, natural textured finish.

A complete range of chairs, armchairs, stools, tables and lounge chairs, the Brighton's lightweight, aluminium and ergonomic design work in harmony to bring comfort and style to the outdoors.