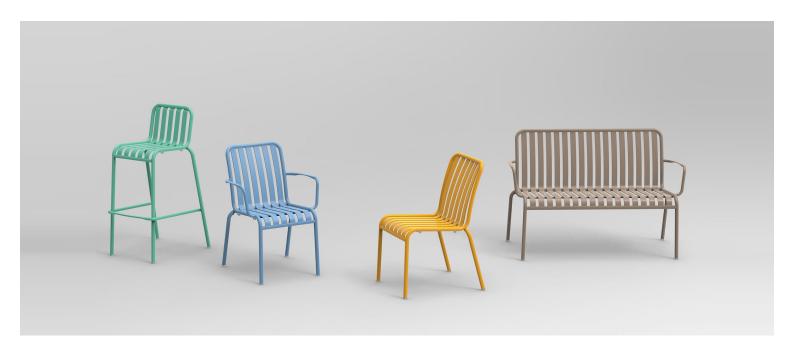

A complete range of chairs, armchairs, stools, tables and lounge chairs, the Brighton's lightweight, aluminium and ergonomic design work in harmony to bring comfort and style to the outdoors.

**Material** Aluminium

The Brighton range encapsulates the true essence of the outside, combining alluringly sweet lines and unassuming curves with a raw, natural textured finish.

A complete range of chairs, armchairs, stools, tables and lounge chairs, the Brighton's lightweight, aluminium and ergonomic design work in harmony to bring comfort and style to the outdoors.