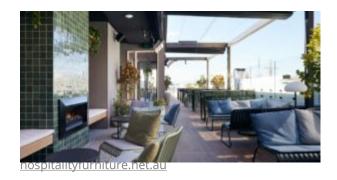

#### **BRIGHTON B5018-S2**

The Brighton lounger in textured finish provides a great seating option for your patio or bar area.

These lounge chairs have some great features such as:

- Commercial quality Construction.
- All aluminium powder coated frames will never rust.

The lightweight frame has clean, minimalist design that expresses an at once both reassuring and innovative concept.

The Brighton range encapsulates the true essence of the outside, combining alluringly sweet lines and unassuming curves with a raw, natural textured finish.

A complete range of chairs, armchairs, stools, tables and lounge chairs, the Brighton's lightweight, aluminium and ergonomic design work in harmony to bring comfort and style to the outdoors.

**Material** Aluminium

These lounge chairs have some great features such as:

- Commercial quality Construction.
- All aluminium powder coated frames will never rust.

The lightweight frame has clean, minimalist design that expresses an at once both reassuring and innovative concept.

The Brighton range encapsulates the true essence of the outside, combining alluringly sweet lines and unassuming curves with a raw, natural textured finish.

A complete range of chairs, armchairs, stools, tables and lounge chairs, the Brighton's lightweight, aluminium and ergonomic design work in harmony to bring comfort and style to the outdoors.