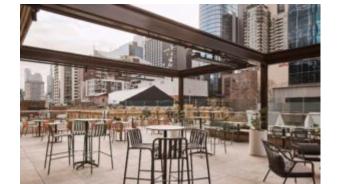

#### **BRIGHTON B5018-S2**

The Brighton lounger in textured finish provides a great seating option for your patio or bar area.

These lounge chairs have some great features such as:

- Commercial quality Construction.
- All aluminium powder coated frames will never rust.

The lightweight frame has clean, minimalist design that expresses an at once both reassuring and innovative concept.

The Brighton range encapsulates the true essence of the outside, combining alluringly sweet lines and unassuming curves with a raw, natural textured finish.

A complete range of chairs, armchairs, stools, tables and lounge chairs, the Brighton's lightweight, aluminium and ergonomic design work in harmony to bring comfort and style to the outdoors.

**Material** Aluminium

**Details** 

2 seater lounge chair (sled) Waterfall seat

**Dimensions** 

h A F

76cm 129cm 76cm

Catalogue

**Download now >** 