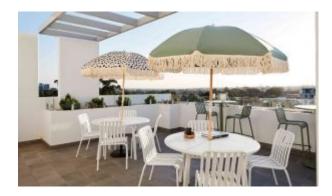

#### **BRIGHTON B5018-S2**

The Brighton lounger in textured finish provides a great seating option for your patio or bar area.

These lounge chairs have some great features such as:

- Commercial quality Construction.
- All aluminium powder coated frames will never rust.

The lightweight frame has clean, minimalist design that expresses an at once both reassuring and innovative concept.

The Brighton range encapsulates the true essence of the outside, combining alluringly sweet lines and unassuming curves with a raw, natural textured finish.

A complete range of chairs, armchairs, stools, tables and lounge chairs, the Brighton's lightweight, aluminium and ergonomic design work in harmony to bring comfort and style to the outdoors.

**Material** Aluminium

**Details** 

2 seater lounge chair (sled) Waterfall seat

**Dimensions** 

h A F

76cm 129cm 76cm

Catalogue

**Download now >** 