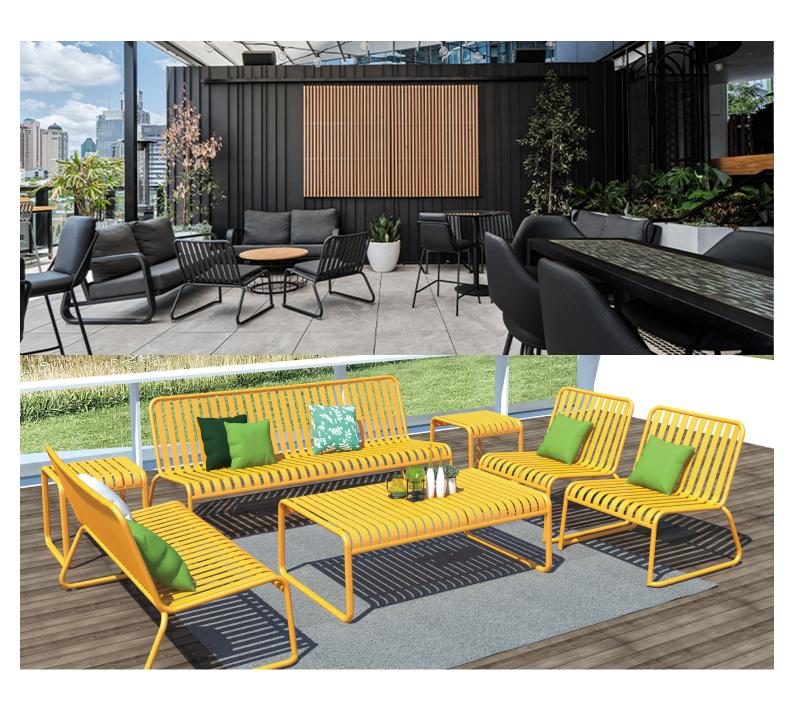

#### Zaneti

The latest on offer from Australian design studio, Zaneti. The brand specialised in designing chairs, tables, bases and bespoke pieces. They are specifically known for their work with aluminium outdoor furniture. Zaneti chairs and bases inject style and personality into any room. Made from an assortment of materials including quality wood, steel and aluminium they're the perfect pieces to freshen up an interior.