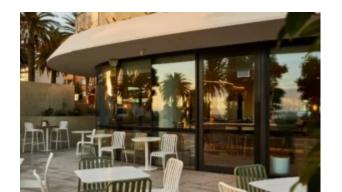

#### **BRIGHTON B5018-S2**

The Brighton lounger in textured finish provides a great seating option for your patio or bar area.

These lounge chairs have some great features such as:

- Commercial quality Construction.
- All aluminium powder coated frames will never rust.

The lightweight frame has clean, minimalist design that expresses an at once both reassuring and innovative concept.

The Brighton range encapsulates the true essence of the outside, combining alluringly sweet lines and unassuming curves with a raw, natural textured finish.

A complete range of chairs, armchairs, stools, tables and lounge chairs, the Brighton's lightweight, aluminium and ergonomic design work in harmony to bring comfort and style to the outdoors.

**Material** Aluminium