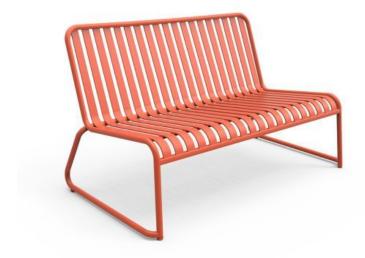

#### **BRIGHTON B5018-S2**

The Brighton lounger in textured finish provides a great seating option for your patio or bar area.

These lounge chairs have some great features such as:

- Commercial quality Construction.
- All aluminium powder coated frames will never rust.

The lightweight frame has clean, minimalist design that expresses an at once both reassuring and innovative concept.

The Brighton range encapsulates the true essence of the outside, combining alluringly sweet lines and unassuming curves with a raw, natural textured finish.

A complete range of chairs, armchairs, stools, tables and lounge chairs, the Brighton's lightweight, aluminium and ergonomic design work in harmony to bring comfort and style to the outdoors.

**Material** Aluminium

**Details** 

2 seater lounge chair (sled) Waterfall seat

**Dimensions** 

h A F

76cm 129cm 76cm

Catalogue

**Download now >** 