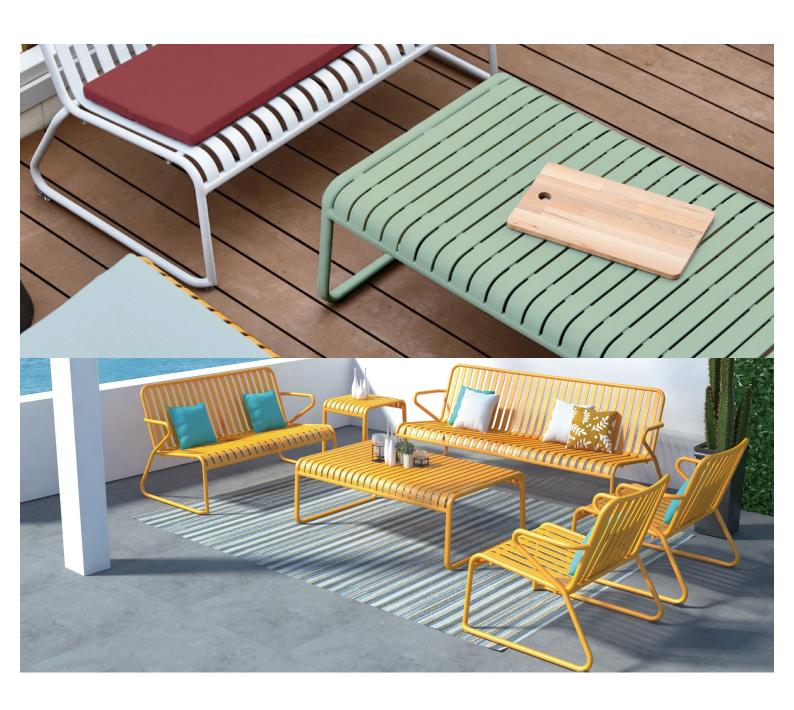

#### **BRIGHTON B5018-S2**

The Brighton lounger in textured finish provides a great seating option for your patio or bar area.

These lounge chairs have some great features such as:

- Commercial quality Construction.
- All aluminium powder coated frames will never rust.

The lightweight frame has clean, minimalist design that expresses an at once both reassuring and innovative concept.

The Brighton range encapsulates the true essence of the outside, combining alluringly sweet lines and unassuming curves with a raw, natural textured finish.

A complete range of chairs, armchairs, stools, tables and lounge chairs, the Brighton's lightweight, aluminium and ergonomic design work in harmony to bring comfort and style to the outdoors.

**Material** Aluminium

**Details** 

2 seater lounge chair (sled) Waterfall seat

**Dimensions** 

h A F

76cm 129cm 76cm

Catalogue

**Download now >** 

The Brighton range encapsulates the true essence of the outside, combining alluringly sweet lines and unassuming curves with a raw, natural textured finish.

A complete range of chairs, armchairs, stools, tables and lounge chairs, the Brighton's lightweight, aluminium and ergonomic design work in harmony to bring comfort and style to the outdoors.

**Material** Aluminium

**Details** 2 seater lounge chair (sled) Waterfall seat

**Dimensions** 

H H H

76cm 129cm 76cm

Catalogue

**Download now >** 

BRAND