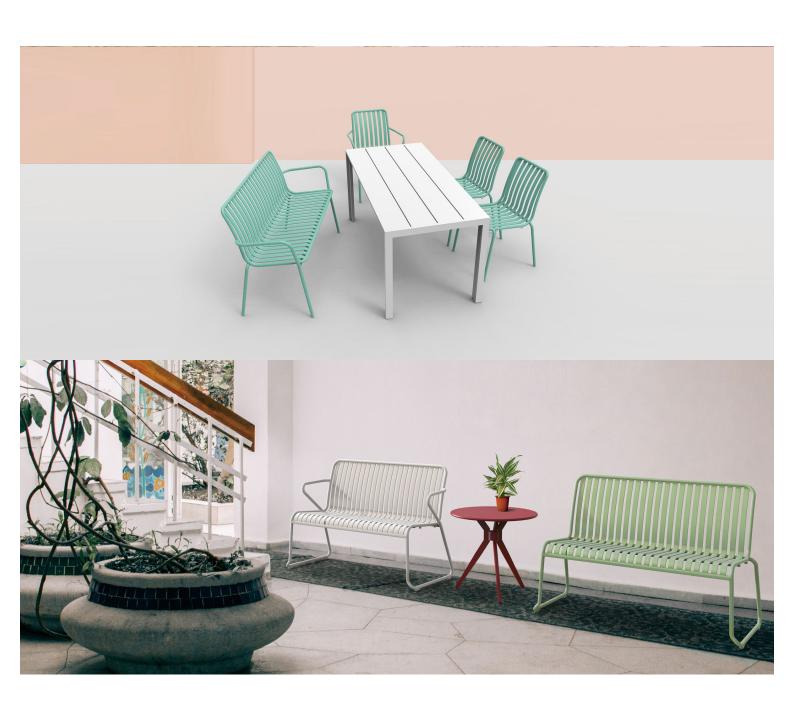

A complete range of chairs, armchairs, stools, tables and lounge chairs, the Brighton's lightweight, aluminium and ergonomic design work in harmony to bring comfort and style to the outdoors.

**Material** Aluminium

The Brighton range encapsulates the true essence of the outside, combining alluringly sweet lines and unassuming curves with a raw, natural textured finish.

A complete range of chairs, armchairs, stools, tables and lounge chairs, the Brighton's lightweight, aluminium and ergonomic design work in harmony to bring comfort and style to the outdoors.

#### Zaneti

The latest on offer from Australian design studio, Zaneti. The brand specialised in designing chairs, tables, bases and bespoke pieces. They are specifically known for their work with aluminium outdoor furniture. Zaneti chairs and bases inject style and personality into any room. Made from an assortment of materials including quality wood, steel and aluminium they're the perfect pieces to freshen up an interior.