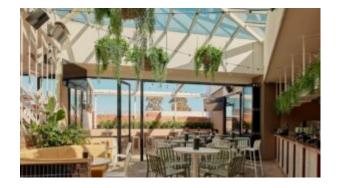

#### **BRIGHTON B5018-S2**

The Brighton lounger in textured finish provides a great seating option for your patio or bar area.

These lounge chairs have some great features such as:

- Commercial quality Construction.
- All aluminium powder coated frames will never rust.

The lightweight frame has clean, minimalist design that expresses an at once both reassuring and innovative concept.

The Brighton range encapsulates the true essence of the outside, combining alluringly sweet lines and unassuming curves with a raw, natural textured finish.

A complete range of chairs, armchairs, stools, tables and lounge chairs, the Brighton's lightweight, aluminium and ergonomic design work in harmony to bring comfort and style to the outdoors.

**Material** Aluminium

These lounge chairs have some great features such as:

- Commercial quality Construction.
- All aluminium powder coated frames will never rust.

The lightweight frame has clean, minimalist design that expresses an at once both reassuring and innovative concept.

The Brighton range encapsulates the true essence of the outside, combining alluringly sweet lines and unassuming curves with a raw, natural textured finish.

A complete range of chairs, armchairs, stools, tables and lounge chairs, the Brighton's lightweight, aluminium and ergonomic design work in harmony to bring comfort and style to the outdoors.