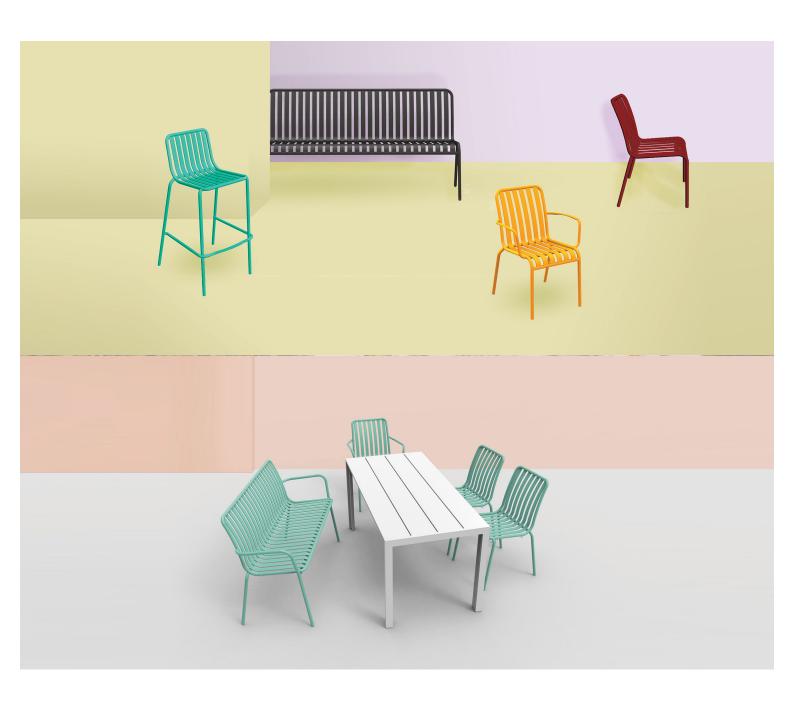

A complete range of chairs, armchairs, stools, tables and lounge chairs, the Brighton's lightweight, aluminium and ergonomic design work in harmony to bring comfort and style to the outdoors.

# The Brighton range encapsulates the true essence of the outside, combining alluringly sweet lines and unassuming curves with a raw, natural textured finish.

A complete range of chairs, armchairs, stools, tables and lounge chairs, the Brighton's lightweight, aluminium and ergonomic design work in harmony to bring comfort and style to the outdoors.