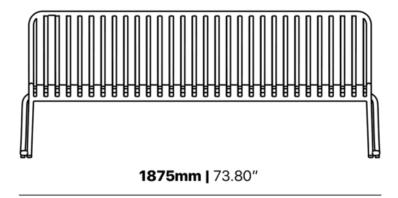

#### **Details**

3 seater lounge chair (sled) Waterfall seat

#### **Material**

Aluminium

**Details** 

3 seater lounge chair (sled) Waterfall seat

**Dimension** 

**373mm** | 28.66"

Catalogue Download now >

BRAND