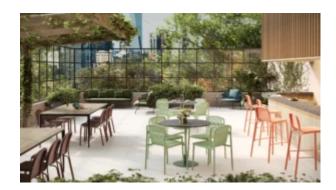

#### **BRIGHTON B5018-S3**

The Brighton lounger in a textured finish provides a great seating option for your patio or bar area.

These lounge chairs have some great features such as:

- Commercial quality Construction.
- All aluminium powder coated frames will never rust.

The lightweight frame has clean, minimalistic design that expresses an at once both reassuring and innovative concept.

The Brighton range encapsulates the true essence of the outside, combining alluringly sweet lines and unassuming curves with a raw, natural textured finish.

A complete range of chairs, armchairs, stools, tables and lounge chairs, the Brighton's lightweight, aluminium and ergonomic design work in harmony to bring comfort and style to the outdoors.

#### How to pick outdoor furniture for your hospitality venue

Outdoor furniture can have a significant influence on the look of your venue. Just like [...]

10 Sep

The Brighton lounger in a textured finish provides a great seating option for your patio or bar area.

These lounge chairs have some great features such as:

- Commercial quality Construction.
- All aluminium powder coated frames will never rust.

The lightweight frame has clean, minimalistic design that expresses an at once both reassuring and innovative concept.

# The Brighton range encapsulates the true essence of the outside, combining alluringly sweet lines and unassuming curves with a raw, natural textured finish.

A complete range of chairs, armchairs, stools, tables and lounge chairs, the Brighton's lightweight, aluminium and ergonomic design work in harmony to bring comfort and style to the outdoors.