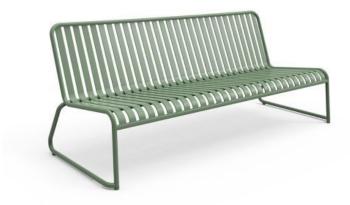

#### **BRIGHTON B5018-S3**

The Brighton lounger in a textured finish provides a great seating option for your patio or bar area.

These lounge chairs have some great features such as:

- Commercial quality Construction.
- All aluminium powder coated frames will never rust.

The lightweight frame has clean, minimalistic design that expresses an at once both reassuring and innovative concept.

The Brighton range encapsulates the true essence of the outside, combining alluringly sweet lines and unassuming curves with a raw, natural textured finish.

A complete range of chairs, armchairs, stools, tables and lounge chairs, the Brighton's lightweight, aluminium and ergonomic design work in harmony to bring comfort and style to the outdoors.

#### **Details**

3 seater lounge chair (sled) Waterfall seat