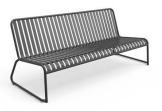

#### **BRIGHTON B5018-S3**

The Brighton lounger in a textured finish provides a great seating option for your patio or bar area.

These lounge chairs have some great features such as:

- Commercial quality Construction.
- All aluminium powder coated frames will never rust.

The lightweight frame has clean, minimalistic design that expresses an at once both reassuring and innovative concept.

The Brighton range encapsulates the true essence of the outside, combining alluringly sweet lines and unassuming curves with a raw, natural textured finish.

A complete range of chairs, armchairs, stools, tables and lounge chairs, the Brighton's lightweight, aluminium and ergonomic design work in harmony to bring comfort and style to the outdoors.

#### **Details**

3 seater lounge chair (sled) Waterfall seat

### VARIATIONS

| IATIONS |              |                |                |
|---------|--------------|----------------|----------------|
| Image   | Stock Status | Stock Quantity | Zaneti Colours |
|         |              |                | Anthracite     |