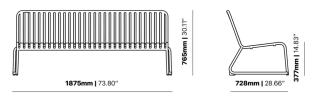

#### **Material**

Aluminium

**Details** 

3 seater lounge chair (sled) Waterfall seat

**Dimension** 

**373mm** | 28.66"

Catalogue Download now >

BRAND

**765mm |** 30.11"

bases inject style and personality into any room. Made from an assortment of materials including quality wood, steel and aluminium they're the perfect pieces to freshen up an interior.