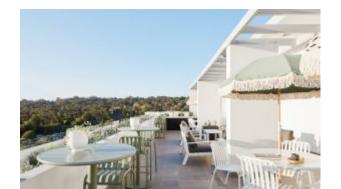

#### **BRIGHTON B5018-S3**

The Brighton lounger in a textured finish provides a great seating option for your patio or bar area.

These lounge chairs have some great features such as:

- Commercial quality Construction.
- All aluminium powder coated frames will never rust.

The lightweight frame has clean, minimalistic design that expresses an at once both reassuring and innovative concept.

The Brighton range encapsulates the true essence of the outside, combining alluringly sweet lines and unassuming curves with a raw, natural textured finish.

A complete range of chairs, armchairs, stools, tables and lounge chairs, the Brighton's lightweight, aluminium and ergonomic design work in harmony to bring comfort and style to the outdoors.

#### How to pick outdoor furniture for your hospitality venue

Outdoor furniture can have a significant influence on the look of your venue. Just like [...]

10 Sep

The Brighton lounger in a textured finish provides a great seating option for your patio or bar area.

These lounge chairs have some great features such as:

- Commercial quality Construction.
- All aluminium powder coated frames will never rust.

The lightweight frame has clean, minimalistic design that expresses an at once both reassuring and innovative concept.

# The Brighton range encapsulates the true essence of the outside, combining alluringly sweet lines and unassuming curves with a raw, natural textured finish.

A complete range of chairs, armchairs, stools, tables and lounge chairs, the Brighton's lightweight, aluminium and ergonomic design work in harmony to bring comfort and style to the outdoors.