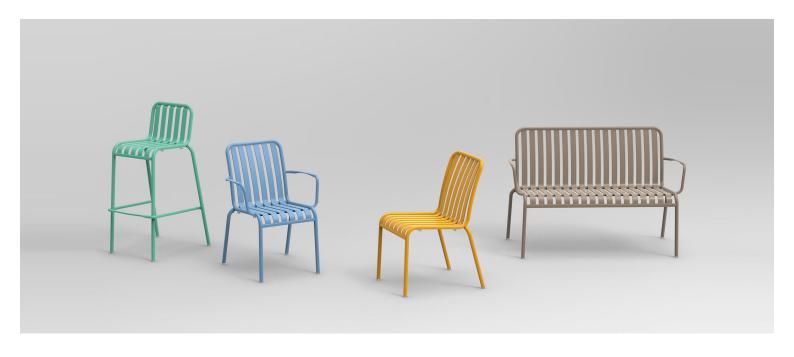

A complete range of chairs, armchairs, stools, tables and lounge chairs, the Brighton's lightweight, aluminium and ergonomic design work in harmony to bring comfort and style to the outdoors.

# The Brighton range encapsulates the true essence of the outside, combining alluringly sweet lines and unassuming curves with a raw, natural textured finish.

A complete range of chairs, armchairs, stools, tables and lounge chairs, the Brighton's lightweight, aluminium and ergonomic design work in harmony to bring comfort and style to the outdoors.