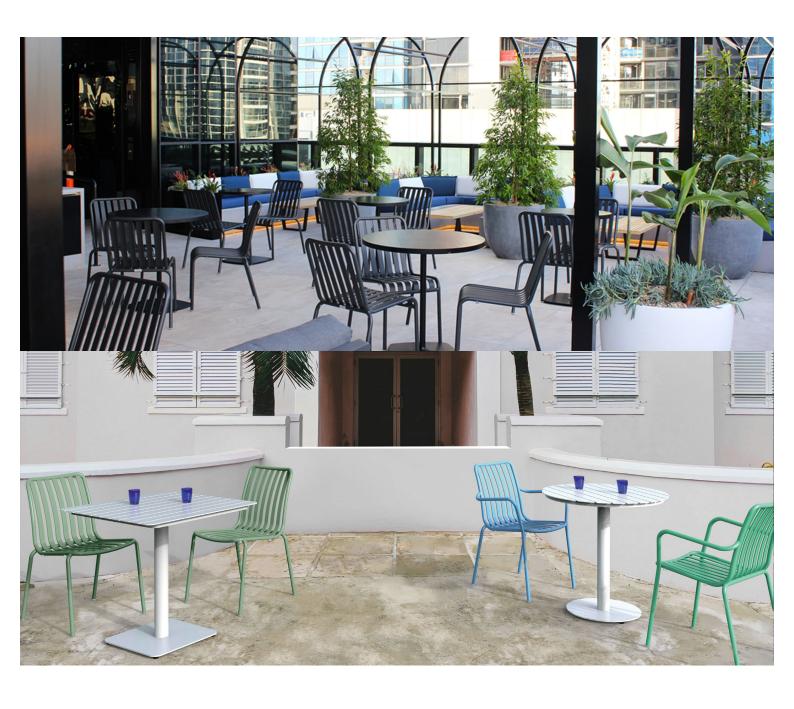

## Zaneti

The latest on offer from Australian design studio, Zaneti. The brand specialised in designing chairs, tables, bases and bespoke pieces. They are specifically known for their work with aluminium outdoor furniture. Zaneti chairs and