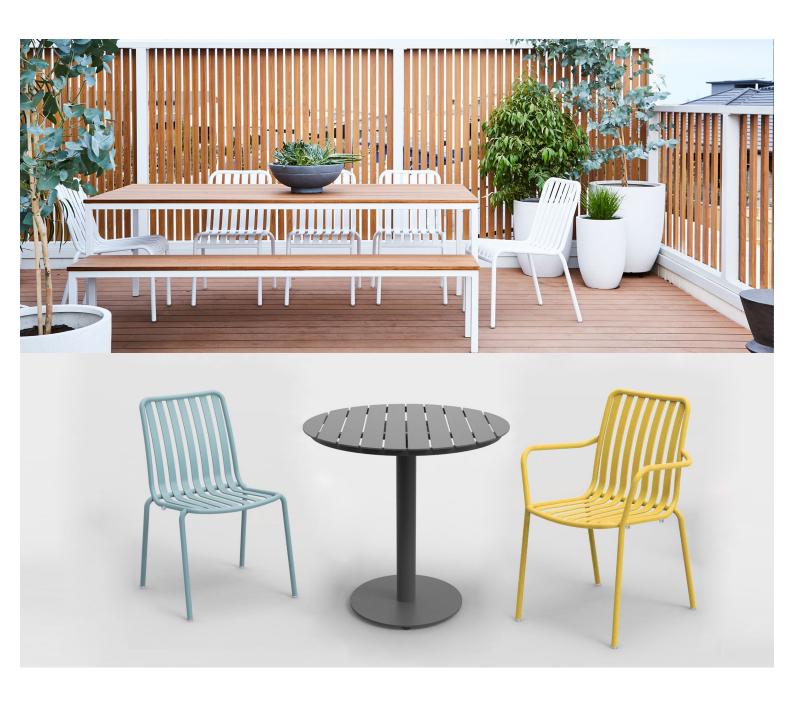

## Zaneti

The latest on offer from Australian design studio, Zaneti. The brand specialised in designing chairs, tables, bases and bespoke pieces. They are specifically known for their work with aluminium outdoor furniture. Zaneti chairs and