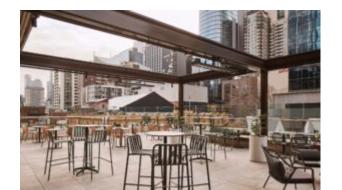

#### **BRIGHTON B5018-S3**

The Brighton lounger in a textured finish provides a great seating option for your patio or bar area.

These lounge chairs have some great features such as:

- Commercial quality Construction.
- All aluminium powder coated frames will never rust.

The lightweight frame has clean, minimalistic design that expresses an at once both reassuring and innovative concept.

The Brighton range encapsulates the true essence of the outside, combining alluringly sweet lines and unassuming curves with a raw, natural textured finish.

A complete range of chairs, armchairs, stools, tables and lounge chairs, the Brighton's lightweight, aluminium and ergonomic design work in harmony to bring comfort and style to the outdoors.

#### How to pick outdoor furniture for your hospitality venue

Outdoor furniture can have a significant influence on the look of your venue. Just like [...]

10 Sep

The Brighton lounger in a textured finish provides a great seating option for your patio or bar area.

These lounge chairs have some great features such as:

- Commercial quality Construction.
- All aluminium powder coated frames will never rust.

The lightweight frame has clean, minimalistic design that expresses an at once both reassuring and innovative concept.

# The Brighton range encapsulates the true essence of the outside, combining alluringly sweet lines and unassuming curves with a raw, natural textured finish.

A complete range of chairs, armchairs, stools, tables and lounge chairs, the Brighton's lightweight, aluminium and ergonomic design work in harmony to bring comfort and style to the outdoors.