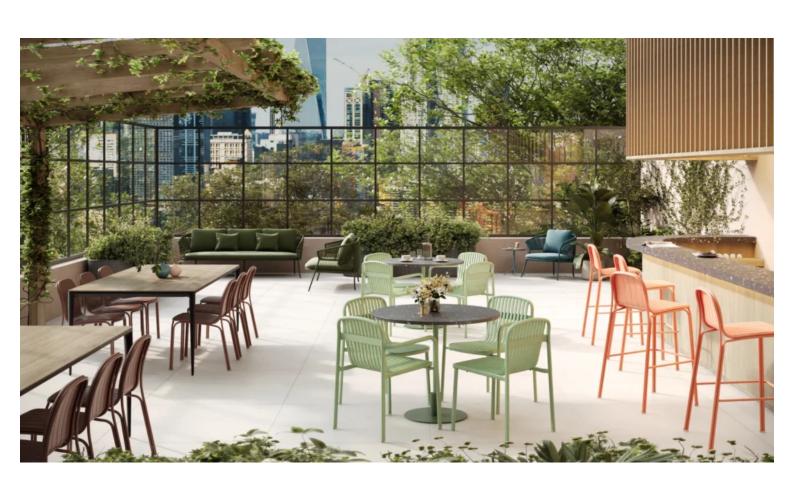

#### **BRIGHTON B5018-S3**

The Brighton lounger in a textured finish provides a great seating option for your patio or bar area.

These lounge chairs have some great features such as:

- Commercial quality Construction.
- All aluminium powder coated frames will never rust.

The lightweight frame has clean, minimalistic design that expresses an at once both reassuring and innovative concept.

The Brighton range encapsulates the true essence of the outside, combining alluringly sweet lines and unassuming curves with a raw, natural textured finish.

A complete range of chairs, armchairs, stools, tables and lounge chairs, the Brighton's lightweight, aluminium and ergonomic design work in harmony to bring comfort and style to the outdoors.