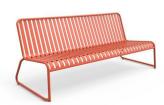

Azure Blue

| Image | Stock Status | Stock Quantity | Zaneti Colours |
|-------|--------------|----------------|----------------|
|       |              |                | Chilli Orange  |
|       |              |                | Matte Honey    |
|       |              |                | Matte Red      |
|       |              |                | Matte White    |
|       |              |                | Reseda Green   |

#### **ADDITIONAL INFORMATION**

**Stacking** <u>Yes</u> Leadtime **Stock** Material **Metal** Arms <u>No</u> Linking <u>No</u>

Price More than 500

<u>Anthracite, Azure Blue, Chilli Orange, Matte Honey, Matte Red, Matte White, Reseda Green</u> **Zaneti Colours** 