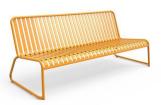

Azure Blue

| Image | Stock Status | Stock Quantity | Zaneti Colours |
|-------|--------------|----------------|----------------|
|       |              |                | Chilli Orange  |
|       |              |                | Matte Honey    |
|       |              |                | Matte Red      |
|       |              |                | Matte White    |
|       |              |                | Reseda Green   |

#### **ADDITIONAL INFORMATION**

**Stacking** <u>Yes</u> Leadtime **Stock** Material **Metal** Arms <u>No</u> Linking <u>No</u>

Price More than 500

<u>Anthracite, Azure Blue, Chilli Orange, Matte Honey, Matte Red, Matte White, Reseda Green</u> **Zaneti Colours** 