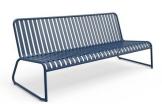

Azure Blue

| Image | Stock Status | Stock Quantity | Zaneti Colours |
|-------|--------------|----------------|----------------|
|       |              |                | Chilli Orange  |
|       |              |                | Matte Honey    |
|       |              |                | Matte Red      |
|       |              |                | Matte White    |
|       |              |                | Reseda Green   |

#### **ADDITIONAL INFORMATION**

**Stacking** <u>Yes</u> Leadtime **Stock** Material **Metal** Arms <u>No</u> Linking <u>No</u>

Price More than 500

<u>Anthracite, Azure Blue, Chilli Orange, Matte Honey, Matte Red, Matte White, Reseda Green</u> **Zaneti Colours** 