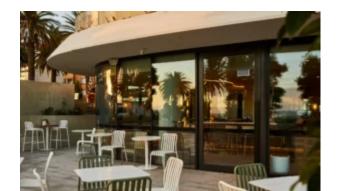

#### **BRIGHTON B5018-S3**

The Brighton lounger in a textured finish provides a great seating option for your patio or bar area.

These lounge chairs have some great features such as:

- Commercial quality Construction.
- All aluminium powder coated frames will never rust.

The lightweight frame has clean, minimalistic design that expresses an at once both reassuring and innovative concept.

The Brighton range encapsulates the true essence of the outside, combining alluringly sweet lines and unassuming curves with a raw, natural textured finish.

A complete range of chairs, armchairs, stools, tables and lounge chairs, the Brighton's lightweight, aluminium and ergonomic design work in harmony to bring comfort and style to the outdoors.

#### How to pick outdoor furniture for your hospitality venue

Outdoor furniture can have a significant influence on the look of your venue. Just like [...]

10 Sep

The Brighton lounger in a textured finish provides a great seating option for your patio or bar area.

These lounge chairs have some great features such as:

- Commercial quality Construction.
- All aluminium powder coated frames will never rust.

The lightweight frame has clean, minimalistic design that expresses an at once both reassuring and innovative concept.

# The Brighton range encapsulates the true essence of the outside, combining alluringly sweet lines and unassuming curves with a raw, natural textured finish.

A complete range of chairs, armchairs, stools, tables and lounge chairs, the Brighton's lightweight, aluminium and ergonomic design work in harmony to bring comfort and style to the outdoors.