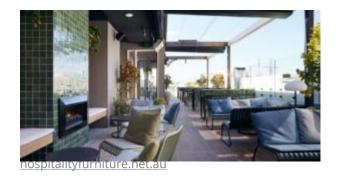

#### **BRIGHTON B5018-S4**

The Brighton lounger in textured finish provides a great seating option for your patio or bar area.

These lounge chairs have some great features such as:

- Commercial quality Construction.
- All aluminium powder coated frames will never rust.

The lightweight frame has clean, minimalist design that expresses an at once both reassuring and innovative concept.

The Brighton range encapsulates the true essence of the outside, combining alluringly sweet lines and unassuming curves with a raw, natural textured finish.

A complete range of chairs, armchairs, stools, tables and lounge chairs, the Brighton's lightweight, aluminium and ergonomic design work in harmony to bring comfort and style to the outdoors.

**Material** Aluminium