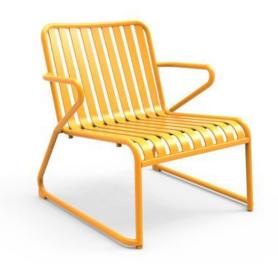

#### **BRIGHTON B5018-S4**

The Brighton lounger in textured finish provides a great seating option for your patio or bar area.

These lounge chairs have some great features such as:

- Commercial quality Construction.
- All aluminium powder coated frames will never rust.

The lightweight frame has clean, minimalist design that expresses an at once both reassuring and innovative concept.

The Brighton range encapsulates the true essence of the outside, combining alluringly sweet lines and unassuming curves with a raw, natural textured finish.

A complete range of chairs, armchairs, stools, tables and lounge chairs, the Brighton's lightweight, aluminium and ergonomic design work in harmony to bring comfort and style to the outdoors.

**Material** Aluminium

**Details** 

Lounge arm chair (sled) Waterfall seat