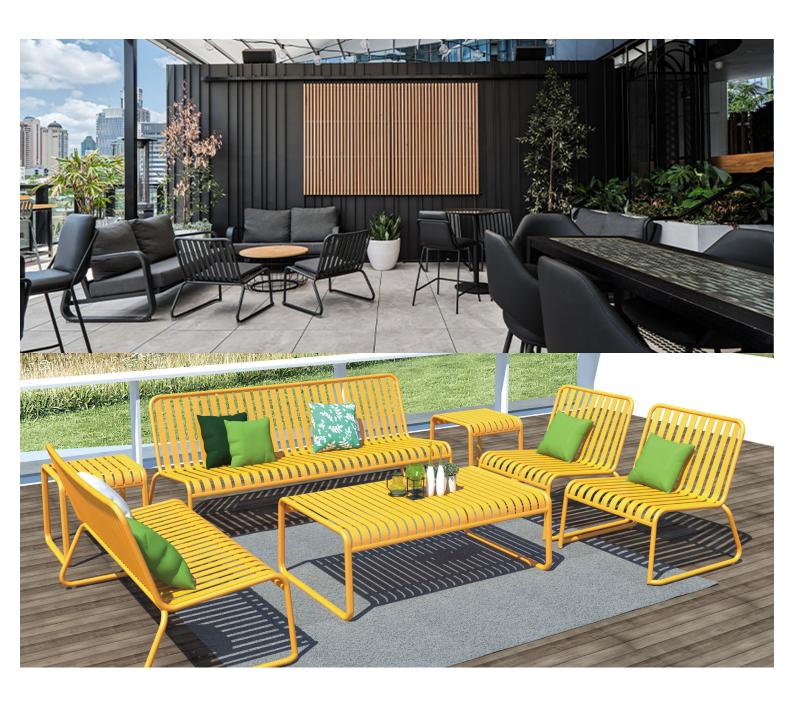

### Zaneti

The latest on offer from Australian design studio, Zaneti. The brand specialised in designing chairs, tables, bases and bespoke pieces. They are specifically known for their work with aluminium outdoor furniture. Zaneti chairs and bases inject style and personality into any room. Made from an assortment of materials including quality wood, steel and aluminium they're the perfect pieces to freshen up an interior.