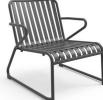

#### **BRIGHTON B5018-S4**

The Brighton lounger in textured finish provides a great seating option for your patio or bar area.

These lounge chairs have some great features such as:

- Commercial quality Construction.
- All aluminium powder coated frames will never rust.

The lightweight frame has clean, minimalist design that expresses an at once both reassuring and innovative concept.

The Brighton range encapsulates the true essence of the outside, combining alluringly sweet lines and unassuming curves with a raw, natural textured finish.

A complete range of chairs, armchairs, stools, tables and lounge chairs, the Brighton's lightweight, aluminium and ergonomic design work in harmony to bring comfort and style to the outdoors.

**Material** Aluminium

**Details** 

Lounge arm chair (sled) Waterfall seat