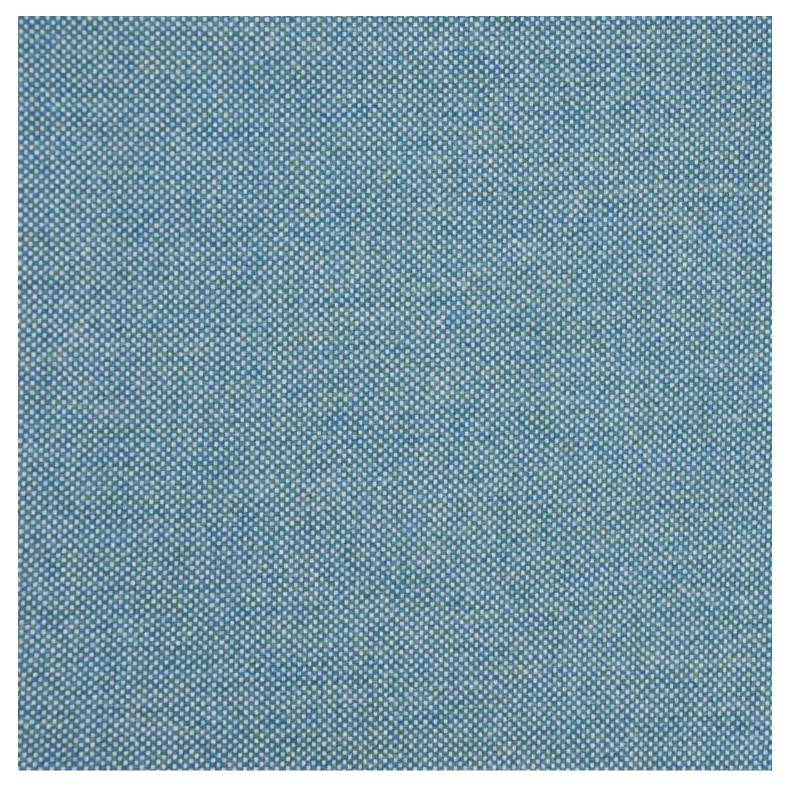

#### **VARIATIONS**

| Image | Stock Status | Stock Quantity | Zaneti Colours |
|-------|--------------|----------------|----------------|
|       |              |                | Anthracite     |
|       |              |                | Azure Blue     |
|       |              |                | Chilli Orange  |

#### **ADDITIONAL INFORMATION**

**Stacking** <u>Yes</u> Leadtime **Stock** Material **Metal** Arms Yes Linking <u>No</u>

Price <u>200 - 500</u>

<u>Anthracite, Azure Blue, Chilli Orange, Matte Honey, Matte Red, Matte White, Reseda Green</u> **Zaneti Colours** 