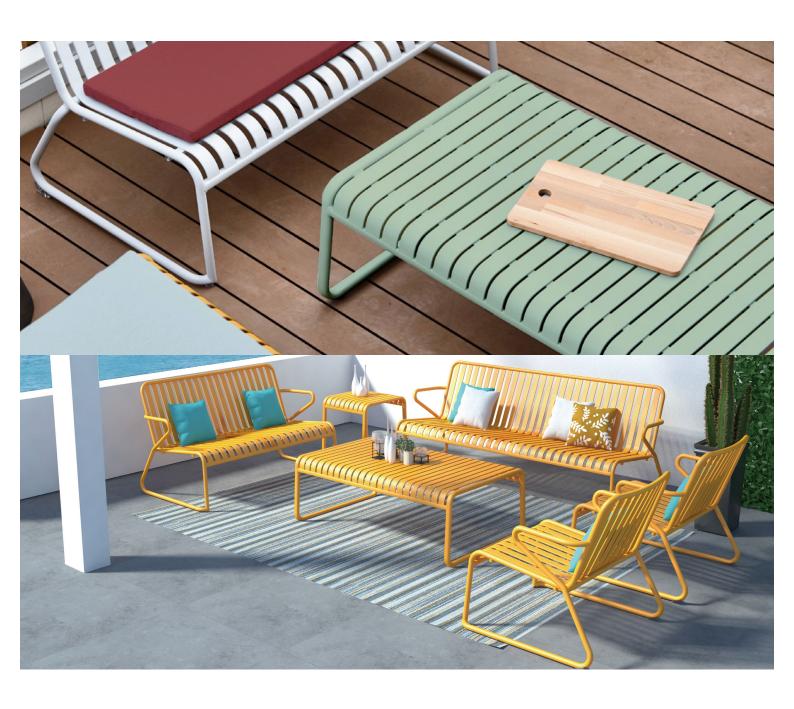

#### **BRIGHTON B5018-S4**

The Brighton lounger in textured finish provides a great seating option for your patio or bar area.

These lounge chairs have some great features such as:

- Commercial quality Construction.
- All aluminium powder coated frames will never rust.

The lightweight frame has clean, minimalist design that expresses an at once both reassuring and innovative concept.

The Brighton range encapsulates the true essence of the outside, combining alluringly sweet lines and unassuming curves with a raw, natural textured finish.

A complete range of chairs, armchairs, stools, tables and lounge chairs, the Brighton's lightweight, aluminium and ergonomic design work in harmony to bring comfort and style to the outdoors.

**Material** Aluminium

**Details** 

Lounge arm chair (sled) Waterfall seat

### Zaneti

The latest on offer from Australian design studio, Zaneti. The brand specialised in designing chairs, tables, bases and bespoke pieces. They are specifically known for their work with aluminium outdoor furniture. Zaneti chairs and bases inject style and personality into any room. Made from an assortment of materials including quality wood, steel and aluminium they're the perfect pieces to freshen up an interior.