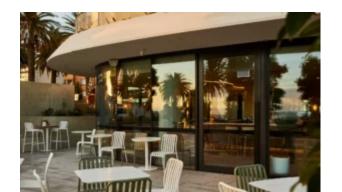

#### **BRIGHTON B5018-S4**

The Brighton lounger in textured finish provides a great seating option for your patio or bar area.

These lounge chairs have some great features such as:

- Commercial quality Construction.
- All aluminium powder coated frames will never rust.

The lightweight frame has clean, minimalist design that expresses an at once both reassuring and innovative concept.

The Brighton range encapsulates the true essence of the outside, combining alluringly sweet lines and unassuming curves with a raw, natural textured finish.

A complete range of chairs, armchairs, stools, tables and lounge chairs, the Brighton's lightweight, aluminium and ergonomic design work in harmony to bring comfort and style to the outdoors.

**Material** Aluminium

These lounge chairs have some great features such as:

- Commercial quality Construction.
- All aluminium powder coated frames will never rust.

The lightweight frame has clean, minimalist design that expresses an at once both reassuring and innovative concept.

The Brighton range encapsulates the true essence of the outside, combining alluringly sweet lines and unassuming curves with a raw, natural textured finish.

A complete range of chairs, armchairs, stools, tables and lounge chairs, the Brighton's lightweight, aluminium and ergonomic design work in harmony to bring comfort and style to the outdoors.