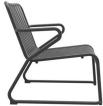

#### **BRIGHTON B5018-S4**

The Brighton lounger in textured finish provides a great seating option for your patio or bar area.

These lounge chairs have some great features such as:

- Commercial quality Construction.
- All aluminium powder coated frames will never rust.

The lightweight frame has clean, minimalist design that expresses an at once both reassuring and innovative concept.

The Brighton range encapsulates the true essence of the outside, combining alluringly sweet lines and unassuming curves with a raw, natural textured finish.

A complete range of chairs, armchairs, stools, tables and lounge chairs, the Brighton's lightweight, aluminium and ergonomic design work in harmony to bring comfort and style to the outdoors.

**Material** Aluminium

**Details** 

Lounge arm chair (sled) Waterfall seat