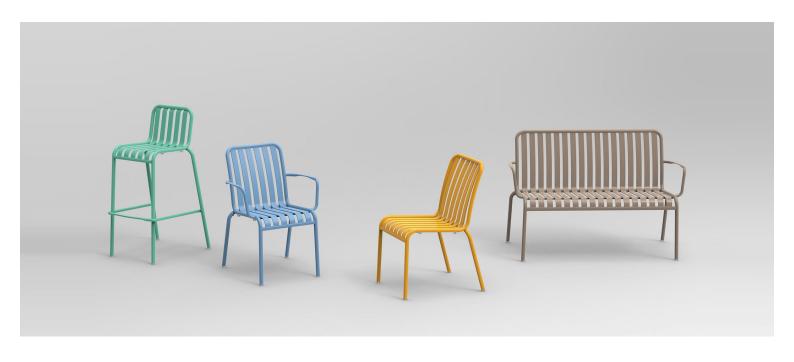

A complete range of chairs, armchairs, stools, tables and lounge chairs, the Brighton's lightweight, aluminium and ergonomic design work in harmony to bring comfort and style to the outdoors.

**Material** Aluminium

#### **VARIATIONS**

| Image | Stock Status | Stock Quantity | Zaneti Colours |
|-------|--------------|----------------|----------------|
|       |              |                | Anthracite     |
|       |              |                | Azure Blue     |
|       |              |                | Chilli Orange  |

| Image | Stock Status | Stock Quantity | Zaneti Colours |
|-------|--------------|----------------|----------------|
|       |              |                | Matte Honey    |
|       |              |                | Matte Red      |
|       |              |                | Matte White    |
|       |              |                | Reseda Green   |
|       |              |                |                |

#### **ADDITIONAL INFORMATION**

**Stacking** <u>Yes</u> Leadtime **Stock** Material **Metal** Arms Yes Linking <u>No</u>

Price <u>200 - 500</u>

<u>Anthracite, Azure Blue, Chilli Orange, Matte Honey, Matte Red, Matte White, Reseda Green</u> **Zaneti Colours** 