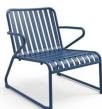

#### **BRIGHTON B5018-S4**

The Brighton lounger in textured finish provides a great seating option for your patio or bar area.

These lounge chairs have some great features such as:

- Commercial quality Construction.
- All aluminium powder coated frames will never rust.

The lightweight frame has clean, minimalist design that expresses an at once both reassuring and innovative concept.

The Brighton range encapsulates the true essence of the outside, combining alluringly sweet lines and unassuming curves with a raw, natural textured finish.

A complete range of chairs, armchairs, stools, tables and lounge chairs, the Brighton's lightweight, aluminium and ergonomic design work in harmony to bring comfort and style to the outdoors.

**Material** Aluminium

**Details** 

Lounge arm chair (sled) Waterfall seat