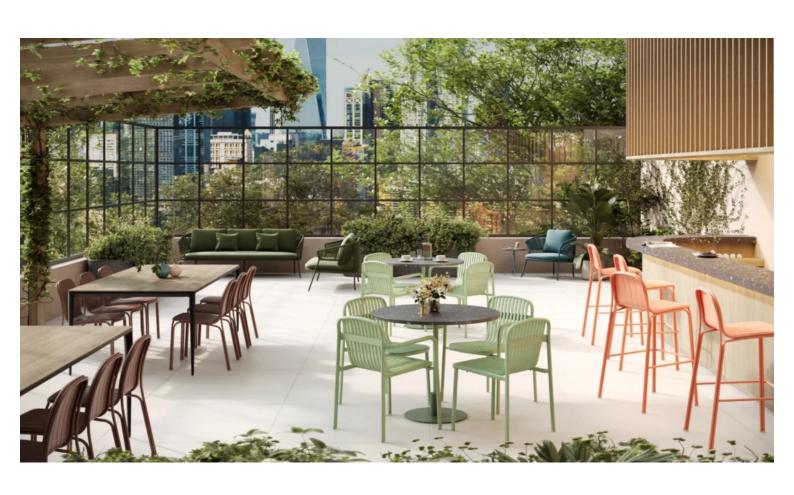

#### **BRIGHTON B5018-S4**

The Brighton lounger in textured finish provides a great seating option for your patio or bar area.

These lounge chairs have some great features such as:

- Commercial quality Construction.
- All aluminium powder coated frames will never rust.

The lightweight frame has clean, minimalist design that expresses an at once both reassuring and innovative concept.

The Brighton range encapsulates the true essence of the outside, combining alluringly sweet lines and unassuming curves with a raw, natural textured finish.

A complete range of chairs, armchairs, stools, tables and lounge chairs, the Brighton's lightweight, aluminium and ergonomic design work in harmony to bring comfort and style to the outdoors.

**Material** Aluminium

The Brighton range encapsulates the true essence of the outside, combining alluringly sweet lines and unassuming curves with a raw, natural textured finish.

A complete range of chairs, armchairs, stools, tables and lounge chairs, the Brighton's lightweight, aluminium and ergonomic design work in harmony to bring comfort and style to the outdoors.