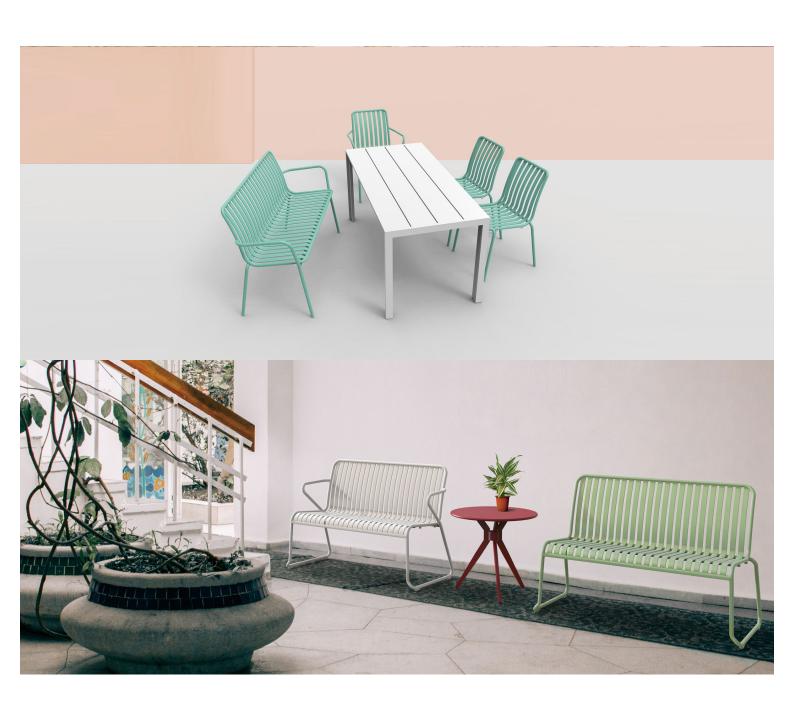

### Zaneti

The latest on offer from Australian design studio, Zaneti. The brand specialised in designing chairs, tables, bases and bespoke pieces. They are specifically known for their work with aluminium outdoor furniture. Zaneti chairs and bases inject style and personality into any room. Made from an assortment of materials including quality wood, steel and aluminium they're the perfect pieces to freshen up an interior.