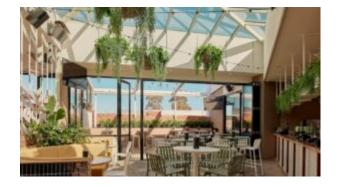

#### **BRIGHTON B5018-S4**

The Brighton lounger in textured finish provides a great seating option for your patio or bar area.

These lounge chairs have some great features such as:

- Commercial quality Construction.
- All aluminium powder coated frames will never rust.

The lightweight frame has clean, minimalist design that expresses an at once both reassuring and innovative concept.

The Brighton range encapsulates the true essence of the outside, combining alluringly sweet lines and unassuming curves with a raw, natural textured finish.

A complete range of chairs, armchairs, stools, tables and lounge chairs, the Brighton's lightweight, aluminium and ergonomic design work in harmony to bring comfort and style to the outdoors.

**Material** Aluminium