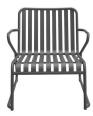

#### **BRIGHTON B5018-S4**

The Brighton lounger in textured finish provides a great seating option for your patio or bar area.

These lounge chairs have some great features such as:

- Commercial quality Construction.
- All aluminium powder coated frames will never rust.

The lightweight frame has clean, minimalist design that expresses an at once both reassuring and innovative concept.

The Brighton range encapsulates the true essence of the outside, combining alluringly sweet lines and unassuming curves with a raw, natural textured finish.

A complete range of chairs, armchairs, stools, tables and lounge chairs, the Brighton's lightweight, aluminium and ergonomic design work in harmony to bring comfort and style to the outdoors.

**Material** Aluminium

**Details** 

Lounge arm chair (sled) Waterfall seat