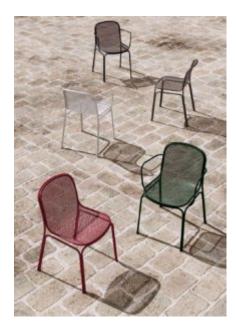

#### **BRIGHTON B5018-S4**

The Brighton lounger in textured finish provides a great seating option for your patio or bar area.

These lounge chairs have some great features such as:

- Commercial quality Construction.
- All aluminium powder coated frames will never rust.

The lightweight frame has clean, minimalist design that expresses an at once both reassuring and innovative concept.

The Brighton range encapsulates the true essence of the outside, combining alluringly sweet lines and unassuming curves with a raw, natural textured finish.

A complete range of chairs, armchairs, stools, tables and lounge chairs, the Brighton's lightweight, aluminium and ergonomic design work in harmony to bring comfort and style to the outdoors.

**Material** Aluminium

#### **VARIATIONS**

| Image | Stock Status | Stock Quantity | Zaneti Colours |
|-------|--------------|----------------|----------------|
|       |              |                | Anthracite     |
|       |              |                | Azure Blue     |
|       |              |                | Chilli Orange  |

| Image | Stock Status | Stock Quantity | Zaneti Colours |
|-------|--------------|----------------|----------------|
|       |              |                | Matte Honey    |
|       |              |                | Matte Red      |
|       |              |                | Matte White    |
|       |              |                | Reseda Green   |
|       |              |                |                |

#### **ADDITIONAL INFORMATION**

**Stacking** <u>Yes</u> Leadtime **Stock** Material **Metal** Arms Yes Linking <u>No</u>

Price <u>200 - 500</u>

<u>Anthracite, Azure Blue, Chilli Orange, Matte Honey, Matte Red, Matte White, Reseda Green</u> **Zaneti Colours** 