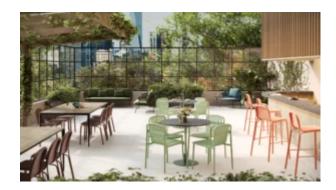

#### **BRIGHTON B5018-S4**

The Brighton lounger in textured finish provides a great seating option for your patio or bar area.

These lounge chairs have some great features such as:

- Commercial quality Construction.
- All aluminium powder coated frames will never rust.

The lightweight frame has clean, minimalist design that expresses an at once both reassuring and innovative concept.

The Brighton range encapsulates the true essence of the outside, combining alluringly sweet lines and unassuming curves with a raw, natural textured finish.

A complete range of chairs, armchairs, stools, tables and lounge chairs, the Brighton's lightweight, aluminium and ergonomic design work in harmony to bring comfort and style to the outdoors.

**Material** Aluminium