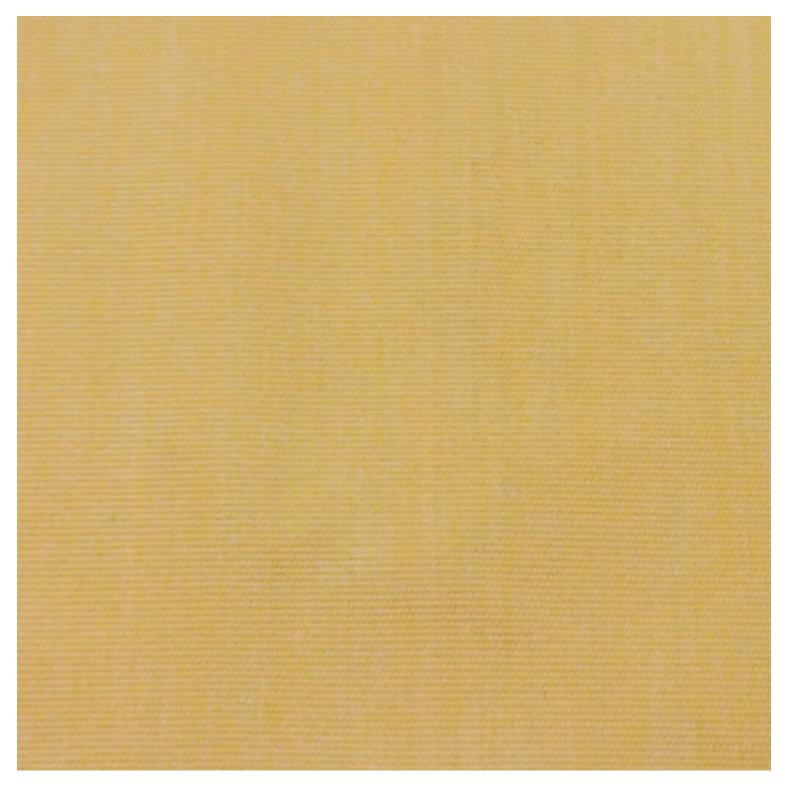

| Image | Stock Status | Stock Quantity | Zaneti Colours |
|-------|--------------|----------------|----------------|
|       |              |                | Matte Honey    |
|       |              |                | Matte Red      |
|       |              |                | Matte White    |
|       |              |                | Reseda Green   |
|       |              |                |                |

#### **ADDITIONAL INFORMATION**

**Stacking** <u>Yes</u> Leadtime **Stock** Material **Metal** Arms Yes Linking <u>No</u>

Price <u>200 - 500</u>

<u>Anthracite, Azure Blue, Chilli Orange, Matte Honey, Matte Red, Matte White, Reseda Green</u> **Zaneti Colours** 