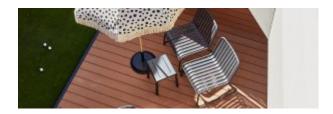

#### **BRIGHTON B5018-S5**

The Brighton lounger in textured finish provides a great seating option for your patio or bar area.

These lounge chairs have some great features such as:

- Commercial quality Construction.
- All aluminium powder coated frames will never rust.

The lightweight frame has clean, minimalist design that expresses an at once both reassuring and innovative concept.

The Brighton range encapsulates the true essence of the outside, combining alluringly sweet lines and unassuming curves with a raw, natural textured finish.

A complete range of chairs, armchairs, stools, tables and lounge chairs, the Brighton's lightweight, aluminium and ergonomic design work in harmony to bring comfort and style to the outdoors.

**Material** Aluminium