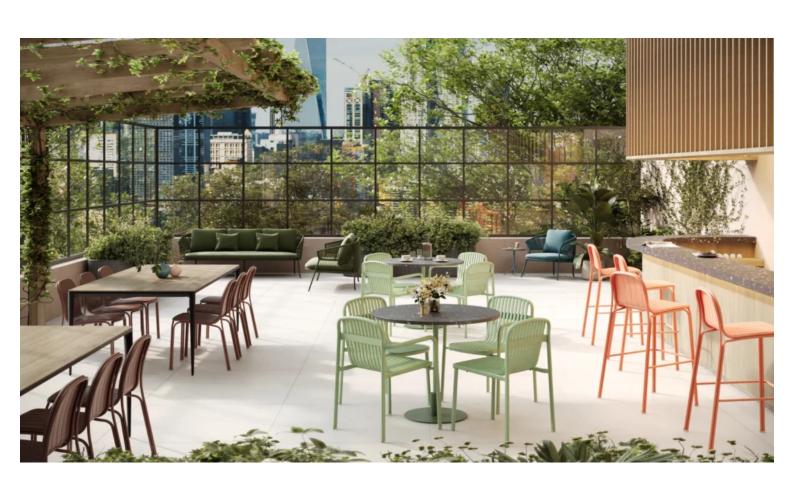

A complete range of chairs, armchairs, stools, tables and lounge chairs, the Brighton's lightweight, aluminium and ergonomic design work in harmony to bring comfort and style to the outdoors.

**Material** Aluminium

The Brighton range encapsulates the true essence of the outside, combining alluringly sweet lines and unassuming curves with a raw, natural textured finish.

A complete range of chairs, armchairs, stools, tables and lounge chairs, the Brighton's lightweight, aluminium and ergonomic design work in harmony to bring comfort and style to the outdoors.