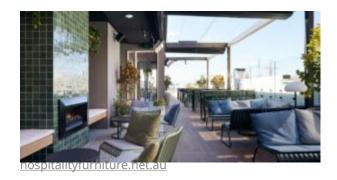

#### **BRIGHTON B5018-S5**

The Brighton lounger in textured finish provides a great seating option for your patio or bar area.

These lounge chairs have some great features such as:

- Commercial quality Construction.
- All aluminium powder coated frames will never rust.

The lightweight frame has clean, minimalist design that expresses an at once both reassuring and innovative concept.

The Brighton range encapsulates the true essence of the outside, combining alluringly sweet lines and unassuming curves with a raw, natural textured finish.

A complete range of chairs, armchairs, stools, tables and lounge chairs, the Brighton's lightweight, aluminium and ergonomic design work in harmony to bring comfort and style to the outdoors.

**Material** Aluminium