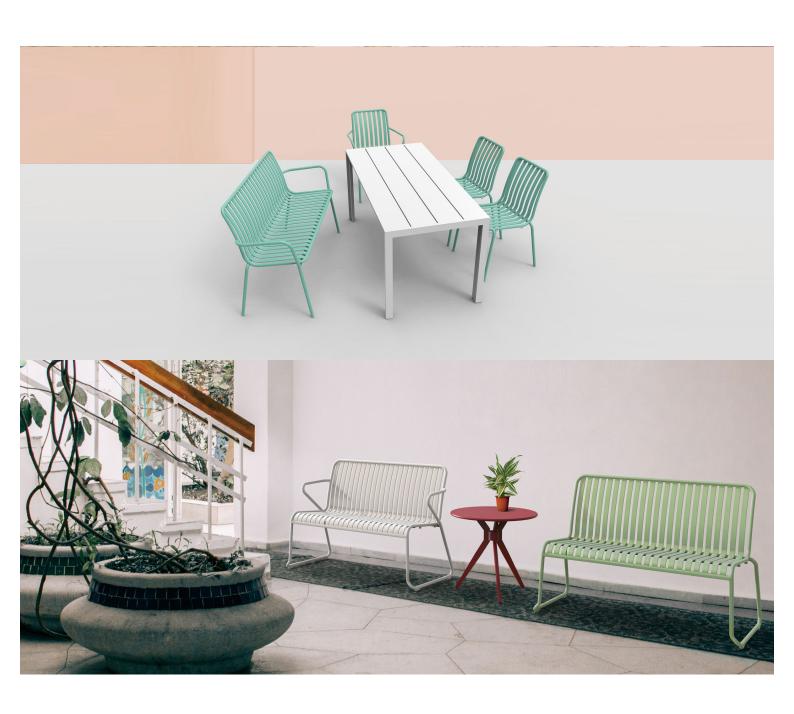

#### **BRIGHTON B5018-S5**

The Brighton lounger in textured finish provides a great seating option for your patio or bar area.

These lounge chairs have some great features such as:

- Commercial quality Construction.
- All aluminium powder coated frames will never rust.

The lightweight frame has clean, minimalist design that expresses an at once both reassuring and innovative concept.

The Brighton range encapsulates the true essence of the outside, combining alluringly sweet lines and unassuming curves with a raw, natural textured finish.

A complete range of chairs, armchairs, stools, tables and lounge chairs, the Brighton's lightweight, aluminium and ergonomic design work in harmony to bring comfort and style to the outdoors.

**Material** Aluminium

#### **Details**

2 seater lounge armchair (sled) Waterfall seat

The Brighton range encapsulates the true essence of the outside, combining alluringly sweet lines and unassuming curves with a raw, natural textured finish.

A complete range of chairs, armchairs, stools, tables and lounge chairs, the Brighton's lightweight, aluminium and ergonomic design work in harmony to bring comfort and style to the outdoors.

**Material** Aluminium

**Details** 2 seater lounge armchair (sled) Waterfall seat

**Dimensions** 

 $\mathsf{H} \mathsf{H} \mathsf{H}$ 

76cm 129cm 76cm

Catalogue

**Download now >** 

BRAND