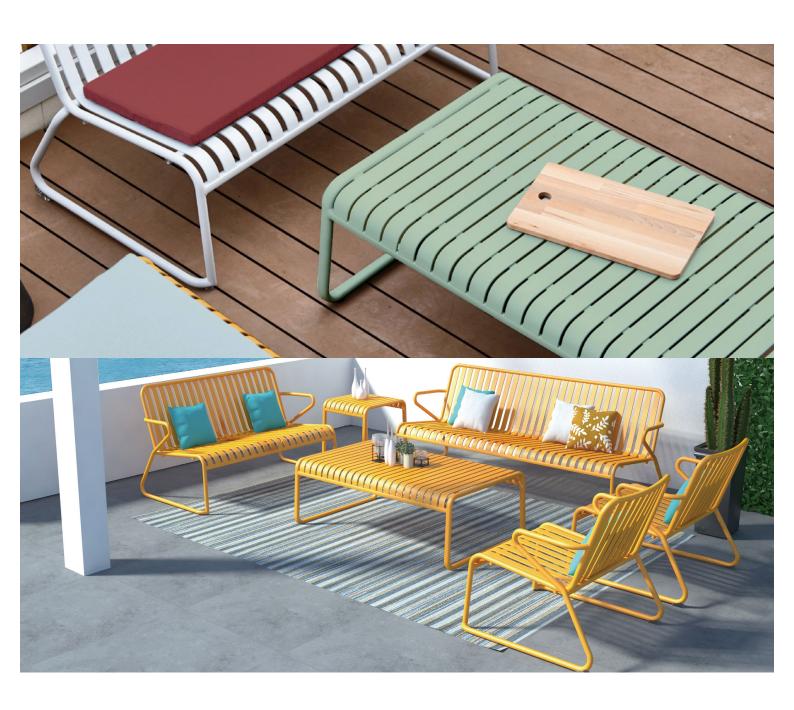

## **Zaneti Finishes**

**Powder Coats** 

Anthracite

Azure Blue

Chilli Orange

Urban Grey

Ivy Green

Matte Honey

Matte Red

Reseda Green

Terracotta

Matte White

## <u>Textiles</u>

Taupe

Storm Grey

Mist Grey

Coral Red

Santorini Blue

Pistachio Green

Olive