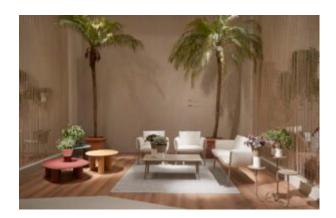

#### **BRIGHTON B5018-S5**

The Brighton lounger in textured finish provides a great seating option for your patio or bar area.

These lounge chairs have some great features such as:

- Commercial quality Construction.
- All aluminium powder coated frames will never rust.

The lightweight frame has clean, minimalist design that expresses an at once both reassuring and innovative concept.

The Brighton range encapsulates the true essence of the outside, combining alluringly sweet lines and unassuming curves with a raw, natural textured finish.

A complete range of chairs, armchairs, stools, tables and lounge chairs, the Brighton's lightweight, aluminium and ergonomic design work in harmony to bring comfort and style to the outdoors.

**Material** Aluminium

The Brighton range encapsulates the true essence of the outside, combining alluringly sweet lines and unassuming curves with a raw, natural textured finish.

A complete range of chairs, armchairs, stools, tables and lounge chairs, the Brighton's lightweight, aluminium and ergonomic design work in harmony to bring comfort and style to the outdoors.