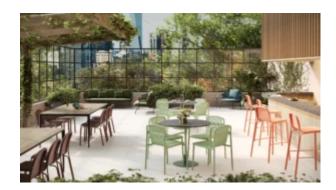

#### **BRIGHTON B5018-S5**

The Brighton lounger in textured finish provides a great seating option for your patio or bar area.

These lounge chairs have some great features such as:

- Commercial quality Construction.
- All aluminium powder coated frames will never rust.

The lightweight frame has clean, minimalist design that expresses an at once both reassuring and innovative concept.

The Brighton range encapsulates the true essence of the outside, combining alluringly sweet lines and unassuming curves with a raw, natural textured finish.

A complete range of chairs, armchairs, stools, tables and lounge chairs, the Brighton's lightweight, aluminium and ergonomic design work in harmony to bring comfort and style to the outdoors.

**Material** Aluminium