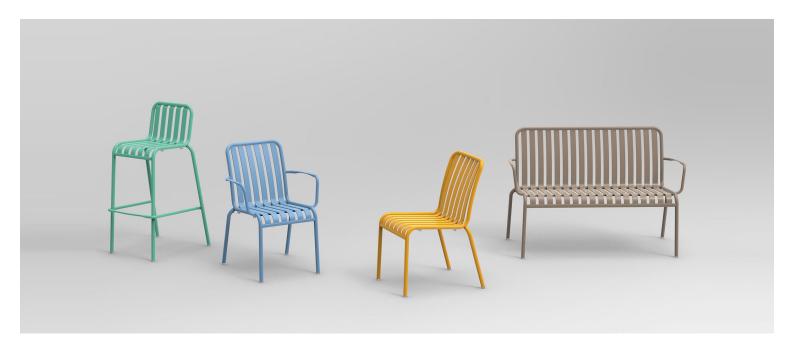

#### **BRIGHTON B5018-S5**

The Brighton lounger in textured finish provides a great seating option for your patio or bar area.

These lounge chairs have some great features such as:

- Commercial quality Construction.
- All aluminium powder coated frames will never rust.

The lightweight frame has clean, minimalist design that expresses an at once both reassuring and innovative concept.

The Brighton range encapsulates the true essence of the outside, combining alluringly sweet lines and unassuming curves with a raw, natural textured finish.

A complete range of chairs, armchairs, stools, tables and lounge chairs, the Brighton's lightweight, aluminium and ergonomic design work in harmony to bring comfort and style to the outdoors.

**Material** Aluminium

#### **Details**

2 seater lounge armchair (sled) Waterfall seat

#### **Dimensions**

H A A

76cm 129cm 76cm

Catalogue

**Download now >** 