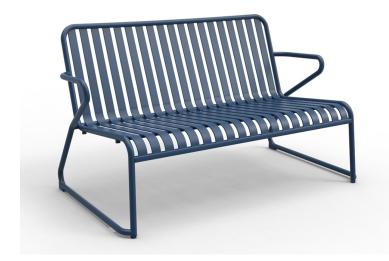

#### **BRIGHTON B5018-S5**

The Brighton lounger in textured finish provides a great seating option for your patio or bar area.

These lounge chairs have some great features such as:

- Commercial quality Construction.
- All aluminium powder coated frames will never rust.

The lightweight frame has clean, minimalist design that expresses an at once both reassuring and innovative concept.

The Brighton range encapsulates the true essence of the outside, combining alluringly sweet lines and unassuming curves with a raw, natural textured finish.

A complete range of chairs, armchairs, stools, tables and lounge chairs, the Brighton's lightweight, aluminium and ergonomic design work in harmony to bring comfort and style to the outdoors.

**Material** Aluminium

#### **Details**

2 seater lounge armchair (sled) Waterfall seat

#### **Dimensions**

H A A

76cm 129cm 76cm

Catalogue

**Download now >** 