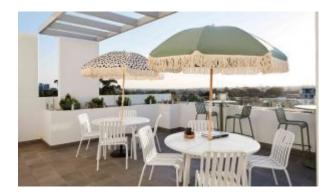

#### **BRIGHTON B5018-S5**

The Brighton lounger in textured finish provides a great seating option for your patio or bar area.

These lounge chairs have some great features such as:

- Commercial quality Construction.
- All aluminium powder coated frames will never rust.

The lightweight frame has clean, minimalist design that expresses an at once both reassuring and innovative concept.

The Brighton range encapsulates the true essence of the outside, combining alluringly sweet lines and unassuming curves with a raw, natural textured finish.

A complete range of chairs, armchairs, stools, tables and lounge chairs, the Brighton's lightweight, aluminium and ergonomic design work in harmony to bring comfort and style to the outdoors.

**Material** Aluminium