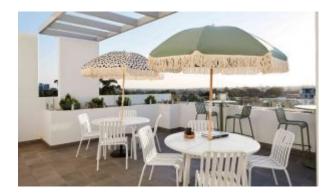

#### **BRIGHTON B5018-S5**

The Brighton lounger in textured finish provides a great seating option for your patio or bar area.

These lounge chairs have some great features such as:

- Commercial quality Construction.
- All aluminium powder coated frames will never rust.

The lightweight frame has clean, minimalist design that expresses an at once both reassuring and innovative concept.

The Brighton range encapsulates the true essence of the outside, combining alluringly sweet lines and unassuming curves with a raw, natural textured finish.

A complete range of chairs, armchairs, stools, tables and lounge chairs, the Brighton's lightweight, aluminium and ergonomic design work in harmony to bring comfort and style to the outdoors.

**Material** Aluminium

#### **Details**

2 seater lounge armchair (sled) Waterfall seat

#### **Dimensions**

H A A

76cm 129cm 76cm

Catalogue

**Download now >** 