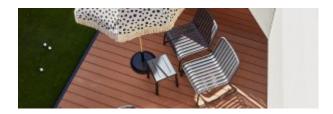

#### **BRIGHTON B5018-S5**

The Brighton lounger in textured finish provides a great seating option for your patio or bar area.

These lounge chairs have some great features such as:

- Commercial quality Construction.
- All aluminium powder coated frames will never rust.

The lightweight frame has clean, minimalist design that expresses an at once both reassuring and innovative concept.

The Brighton range encapsulates the true essence of the outside, combining alluringly sweet lines and unassuming curves with a raw, natural textured finish.

A complete range of chairs, armchairs, stools, tables and lounge chairs, the Brighton's lightweight, aluminium and ergonomic design work in harmony to bring comfort and style to the outdoors.

**Material** Aluminium

#### **Details**

2 seater lounge armchair (sled) Waterfall seat

#### **Dimensions**

H A A

76cm 129cm 76cm

Catalogue

**Download now >** 