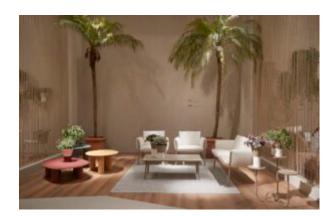

The Brighton range encapsulates the true essence of the outside, combining alluringly sweet lines and unassuming curves with a raw, natural textured finish.

A complete range of chairs, armchairs, stools, tables and lounge chairs, the Brighton's lightweight, aluminium and ergonomic design work in harmony to bring comfort and style to the outdoors.

#### Zaneti

The latest on offer from Australian design studio, Zaneti. The brand specialised in designing chairs, tables, bases and bespoke pieces. They are specifically known for their work with aluminium outdoor furniture. Zaneti chairs and bases inject style and personality into any room. Made from an assortment of materials including quality wood, steel and aluminium they're the perfect pieces to freshen up an interior.