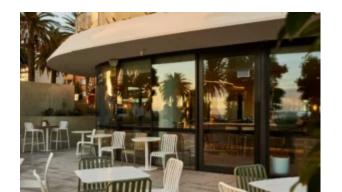

#### **BRIGHTON B5018-S6**

The Brighton loungerin textured finish provides a great seating option for your patio or bar area.

These lounge chairs have some great features such as:

- Commercial quality Construction.
- All aluminium powder coated frames will never rust.

The lightweight frame has clean, minimalistic design that expresses an at once both reassuring and innovative concept.

The Brighton range encapsulates the true essence of the outside, combining alluringly sweet lines and unassuming curves with a raw, natural textured finish.

A complete range of chairs, armchairs, stools, tables and lounge chairs, the Brighton's lightweight, aluminium and ergonomic design work in harmony to bring comfort and style to the outdoors.

These lounge chairs have some great features such as:

- Commercial quality Construction.
- All aluminium powder coated frames will never rust.

The lightweight frame has clean, minimalistic design that expresses an at once both reassuring and innovative concept.

# The Brighton range encapsulates the true essence of the outside, combining alluringly sweet lines and unassuming curves with a raw, natural textured finish.

A complete range of chairs, armchairs, stools, tables and lounge chairs, the Brighton's lightweight, aluminium and ergonomic design work in harmony to bring comfort and style to the outdoors.