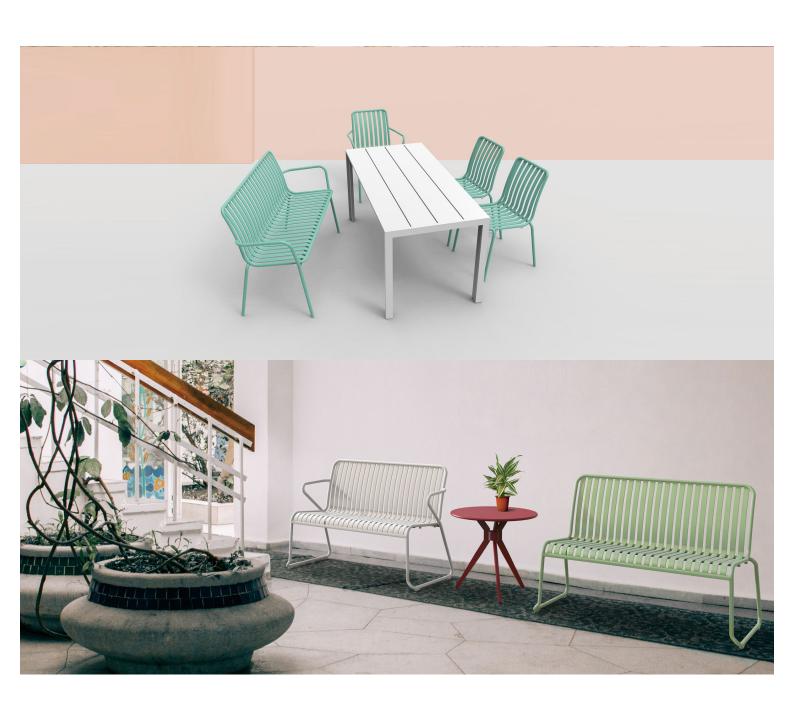

A complete range of chairs, armchairs, stools, tables and lounge chairs, the Brighton's lightweight, aluminium and ergonomic design work in harmony to bring comfort and style to the outdoors.

# The Brighton range encapsulates the true essence of the outside, combining alluringly sweet lines and unassuming curves with a raw, natural textured finish.

A complete range of chairs, armchairs, stools, tables and lounge chairs, the Brighton's lightweight, aluminium and ergonomic design work in harmony to bring comfort and style to the outdoors.

#### Zaneti

The latest on offer from Australian design studio, Zaneti. The brand specialised in designing chairs, tables, bases and bespoke pieces. They are specifically known for their work with aluminium outdoor furniture. Zaneti chairs and bases inject style and personality into any room. Made from an assortment of materials including quality wood, steel and aluminium they're the perfect pieces to freshen up an interior.