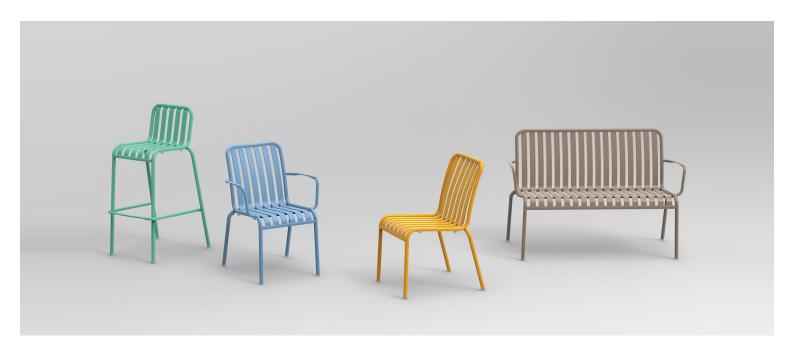

A complete range of chairs, armchairs, stools, tables and lounge chairs, the Brighton's lightweight, aluminium and ergonomic design work in harmony to bring comfort and style to the outdoors.

Each product family offers a magnitude of varieties. We designed the range to feature matching chairs, stools, tables, loungers, and more. We truly believe this is our greatest addition of outdoor furniture, yet.

What makes our outdoor range so great and unique is the quality of product, the materials they are made with and the variety of options.

Each product family offers a magnitude of varieties. We designed the range to feature matching chairs, stools, tables, loungers, and more

loungers, and more. We truly believe this is our greatest addition of outdoor furniture, yet.