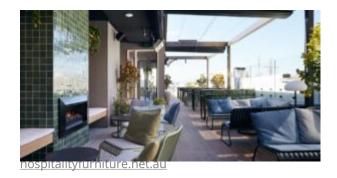

#### **BRIGHTON B5018-S6**

The Brighton loungerin textured finish provides a great seating option for your patio or bar area.

These lounge chairs have some great features such as:

- Commercial quality Construction.
- All aluminium powder coated frames will never rust.

The lightweight frame has clean, minimalistic design that expresses an at once both reassuring and innovative concept.

The Brighton range encapsulates the true essence of the outside, combining alluringly sweet lines and unassuming curves with a raw, natural textured finish.

A complete range of chairs, armchairs, stools, tables and lounge chairs, the Brighton's lightweight, aluminium and ergonomic design work in harmony to bring comfort and style to the outdoors.

# The Brighton range encapsulates the true essence of the outside, combining alluringly sweet lines and unassuming curves with a raw, natural textured finish.

A complete range of chairs, armchairs, stools, tables and lounge chairs, the Brighton's lightweight, aluminium and ergonomic design work in harmony to bring comfort and style to the outdoors.