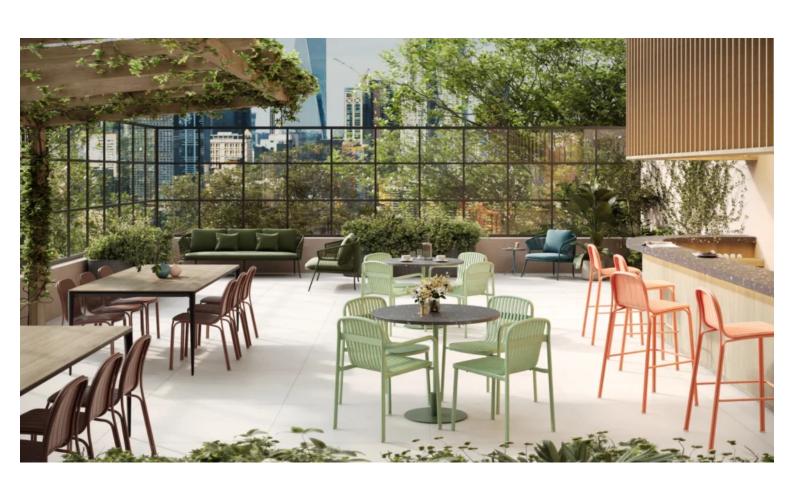

#### **BRIGHTON B5018-S6**

The Brighton loungerin textured finish provides a great seating option for your patio or bar area.

These lounge chairs have some great features such as:

- Commercial quality Construction.
- All aluminium powder coated frames will never rust.

The lightweight frame has clean, minimalistic design that expresses an at once both reassuring and innovative concept.

The Brighton range encapsulates the true essence of the outside, combining alluringly sweet lines and unassuming curves with a raw, natural textured finish.

A complete range of chairs, armchairs, stools, tables and lounge chairs, the Brighton's lightweight, aluminium and ergonomic design work in harmony to bring comfort and style to the outdoors.

These lounge chairs have some great features such as:

- Commercial quality Construction.
- All aluminium powder coated frames will never rust.

The lightweight frame has clean, minimalistic design that expresses an at once both reassuring and innovative concept.

# The Brighton range encapsulates the true essence of the outside, combining alluringly sweet lines and unassuming curves with a raw, natural textured finish.

A complete range of chairs, armchairs, stools, tables and lounge chairs, the Brighton's lightweight, aluminium and ergonomic design work in harmony to bring comfort and style to the outdoors.