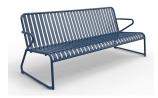

#### **BRIGHTON B5018-S6**

The Brighton loungerin textured finish provides a great seating option for your patio or bar area.

These lounge chairs have some great features such as:

- Commercial quality Construction.
- All aluminium powder coated frames will never rust.

The lightweight frame has clean, minimalistic design that expresses an at once both reassuring and innovative concept.

The Brighton range encapsulates the true essence of the outside, combining alluringly sweet lines and unassuming curves with a raw, natural textured finish.

A complete range of chairs, armchairs, stools, tables and lounge chairs, the Brighton's lightweight, aluminium and ergonomic design work in harmony to bring comfort and style to the outdoors.

#### **Details**

3 seater lounge armchair (sled)

Waterfall seat