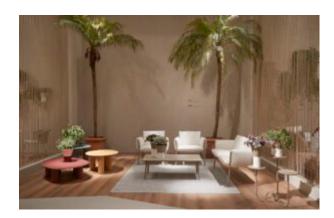

#### **BRIGHTON B5018-S6**

The Brighton loungerin textured finish provides a great seating option for your patio or bar area.

These lounge chairs have some great features such as:

- Commercial quality Construction.
- All aluminium powder coated frames will never rust.

The lightweight frame has clean, minimalistic design that expresses an at once both reassuring and innovative concept.

The Brighton range encapsulates the true essence of the outside, combining alluringly sweet lines and unassuming curves with a raw, natural textured finish.

A complete range of chairs, armchairs, stools, tables and lounge chairs, the Brighton's lightweight, aluminium and ergonomic design work in harmony to bring comfort and style to the outdoors.

These lounge chairs have some great features such as:

- Commercial quality Construction.
- All aluminium powder coated frames will never rust.

The lightweight frame has clean, minimalistic design that expresses an at once both reassuring and innovative concept.

# The Brighton range encapsulates the true essence of the outside, combining alluringly sweet lines and unassuming curves with a raw, natural textured finish.

A complete range of chairs, armchairs, stools, tables and lounge chairs, the Brighton's lightweight, aluminium and ergonomic design work in harmony to bring comfort and style to the outdoors.