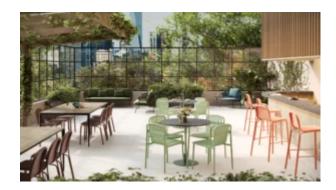

#### **BRIGHTON B5018-S6**

The Brighton loungerin textured finish provides a great seating option for your patio or bar area.

These lounge chairs have some great features such as:

- Commercial quality Construction.
- All aluminium powder coated frames will never rust.

The lightweight frame has clean, minimalistic design that expresses an at once both reassuring and innovative concept.

The Brighton range encapsulates the true essence of the outside, combining alluringly sweet lines and unassuming curves with a raw, natural textured finish.

A complete range of chairs, armchairs, stools, tables and lounge chairs, the Brighton's lightweight, aluminium and ergonomic design work in harmony to bring comfort and style to the outdoors.

These lounge chairs have some great features such as:

- Commercial quality Construction.
- All aluminium powder coated frames will never rust.

The lightweight frame has clean, minimalistic design that expresses an at once both reassuring and innovative concept.

# The Brighton range encapsulates the true essence of the outside, combining alluringly sweet lines and unassuming curves with a raw, natural textured finish.

A complete range of chairs, armchairs, stools, tables and lounge chairs, the Brighton's lightweight, aluminium and ergonomic design work in harmony to bring comfort and style to the outdoors.