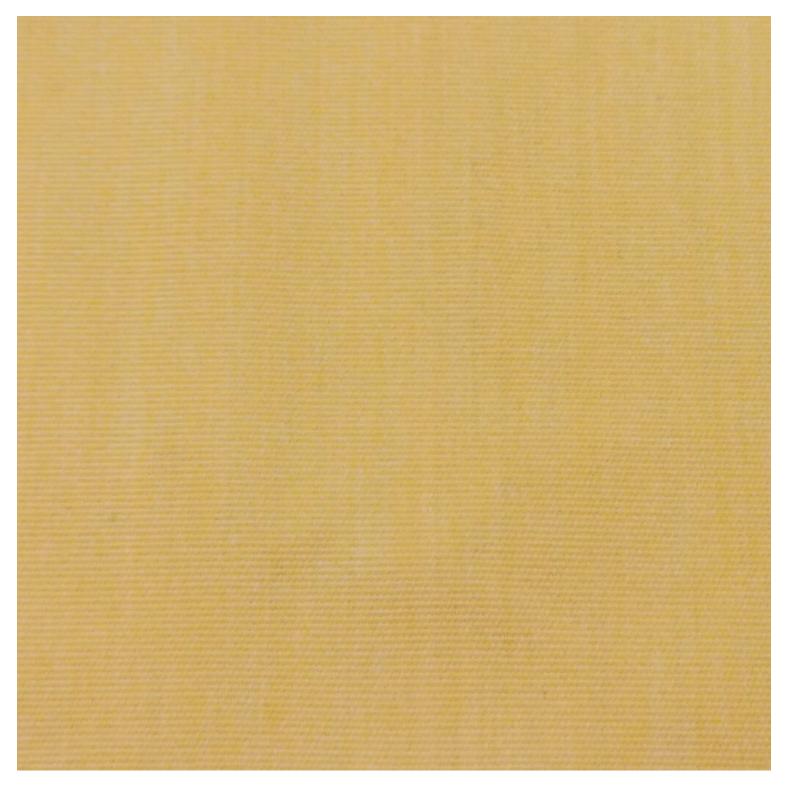

## Dimension

76cm 183cm 76cm

Catalogue Download now >

**VARIATIONS** 

Image Stock Status Stock Quantity Zaneti Colours

Anthracite

Azure Blue

| Image | Stock Status | Stock Quantity | Zaneti Colours |
|-------|--------------|----------------|----------------|
|       |              |                | Chilli Orange  |
|       |              |                | Matte Honey    |
|       |              |                | Matte Red      |
|       |              |                | Matte White    |
|       |              |                | Reseda Green   |

### **ADDITIONAL INFORMATION**

**Stacking** <u>Yes</u> Leadtime **Stock** Material **Metal** Arms Yes Linking <u>No</u>

Price More than 500

<u>Anthracite, Azure Blue, Chilli Orange, Matte Honey, Matte Red, Matte White, Reseda Green</u> **Zaneti Colours** 

## **Zaneti Finishes**

**Powder Coats** 

Anthracite

Azure Blue

Chilli Orange

Urban Grey

Ivy Green

Matte Honey