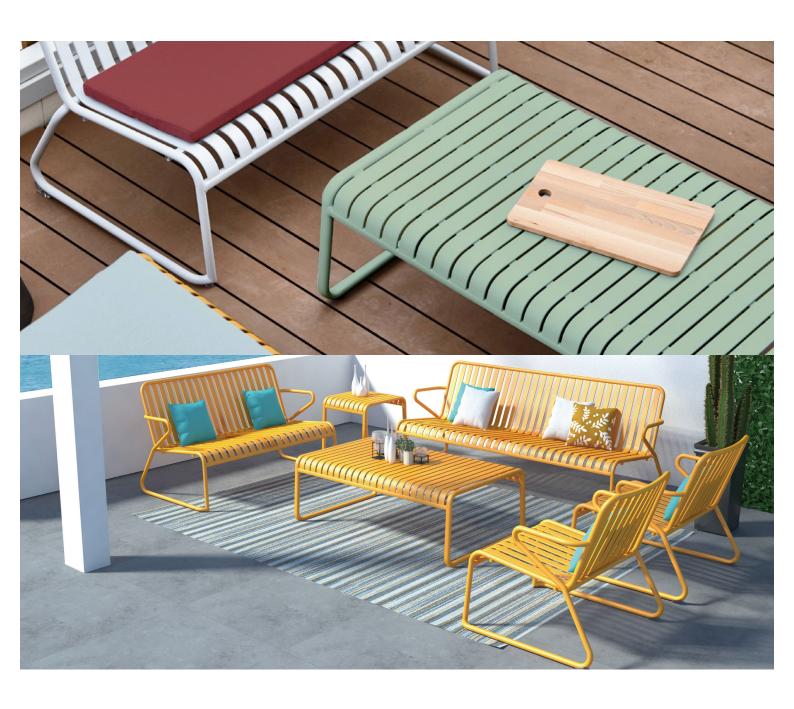

#### **BRIGHTON B5018-S6**

The Brighton loungerin textured finish provides a great seating option for your patio or bar area.

These lounge chairs have some great features such as:

- Commercial quality Construction.
- All aluminium powder coated frames will never rust.

The lightweight frame has clean, minimalistic design that expresses an at once both reassuring and innovative concept.

The Brighton range encapsulates the true essence of the outside, combining alluringly sweet lines and unassuming curves with a raw, natural textured finish.

A complete range of chairs, armchairs, stools, tables and lounge chairs, the Brighton's lightweight, aluminium and ergonomic design work in harmony to bring comfort and style to the outdoors.

#### **Details**

3 seater lounge armchair (sled)

Waterfall seat

These lounge chairs have some great features such as:

- Commercial quality Construction.
- All aluminium powder coated frames will never rust.

The lightweight frame has clean, minimalistic design that expresses an at once both reassuring and innovative concept.

# The Brighton range encapsulates the true essence of the outside, combining alluringly sweet lines and unassuming curves with a raw, natural textured finish.

A complete range of chairs, armchairs, stools, tables and lounge chairs, the Brighton's lightweight, aluminium and ergonomic design work in harmony to bring comfort and style to the outdoors.