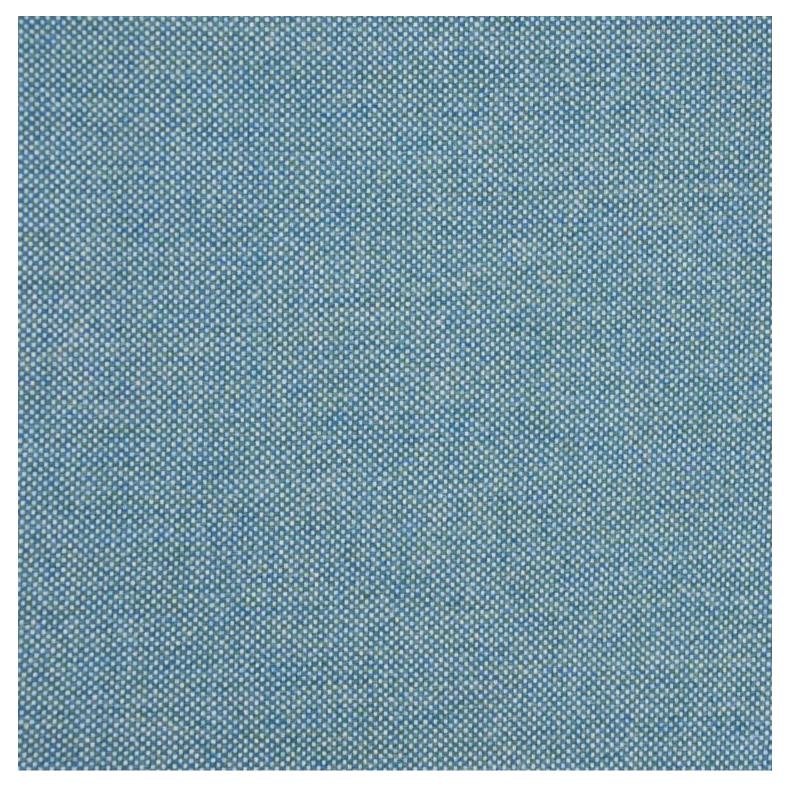

## Dimension

76cm 183cm 76cm

Catalogue Download now >

**VARIATIONS** 

Image Stock Status Stock Quantity Zaneti Colours

Anthracite

Azure Blue

| Image | Stock Status | Stock Quantity | Zaneti Colours |
|-------|--------------|----------------|----------------|
|       |              |                | Chilli Orange  |
|       |              |                | Matte Honey    |
|       |              |                | Matte Red      |
|       |              |                | Matte White    |
|       |              |                | Reseda Green   |

### **ADDITIONAL INFORMATION**

**Stacking** <u>Yes</u> Leadtime **Stock** Material **Metal** Arms Yes Linking <u>No</u>

Price More than 500

<u>Anthracite, Azure Blue, Chilli Orange, Matte Honey, Matte Red, Matte White, Reseda Green</u> **Zaneti Colours** 

## **Zaneti Finishes**

**Powder Coats** 

Anthracite

Azure Blue

Chilli Orange

Urban Grey

Ivy Green

Matte Honey