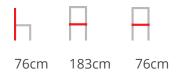

## Dimension

76cm 183cm 76cm

Catalogue Download now >

**VARIATIONS** 

Image Stock Status Stock Quantity Zaneti Colours

Anthracite

Azure Blue

| Image | Stock Status | Stock Quantity | Zaneti Colours |
|-------|--------------|----------------|----------------|
|       |              |                | Chilli Orange  |
|       |              |                | Matte Honey    |
|       |              |                | Matte Red      |
|       |              |                | Matte White    |
|       |              |                | Reseda Green   |