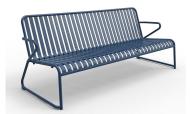

#### **BRIGHTON B5018-S6**

The Brighton loungerin textured finish provides a great seating option for your patio or bar area.

These lounge chairs have some great features such as:

- Commercial quality Construction.
- All aluminium powder coated frames will never rust.

The lightweight frame has clean, minimalistic design that expresses an at once both reassuring and innovative concept.

The Brighton range encapsulates the true essence of the outside, combining alluringly sweet lines and unassuming curves with a raw, natural textured finish.

A complete range of chairs, armchairs, stools, tables and lounge chairs, the Brighton's lightweight, aluminium and ergonomic design work in harmony to bring comfort and style to the outdoors.

#### **Details**

3 seater lounge armchair (sled)

Waterfall seat