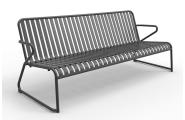

#### **BRIGHTON B5018-S6**

The Brighton loungerin textured finish provides a great seating option for your patio or bar area.

These lounge chairs have some great features such as:

- Commercial quality Construction.
- All aluminium powder coated frames will never rust.

The lightweight frame has clean, minimalistic design that expresses an at once both reassuring and innovative concept.

The Brighton range encapsulates the true essence of the outside, combining alluringly sweet lines and unassuming curves with a raw, natural textured finish.

A complete range of chairs, armchairs, stools, tables and lounge chairs, the Brighton's lightweight, aluminium and ergonomic design work in harmony to bring comfort and style to the outdoors.

#### **Details**

3 seater lounge armchair (sled)

Waterfall seat