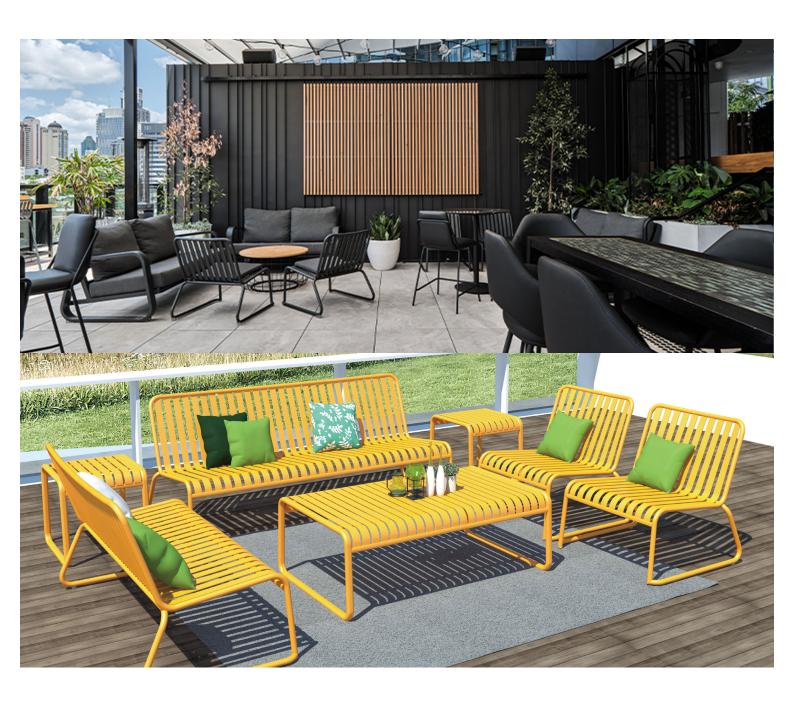

#### **BRIGHTON B5018-S6**

The Brighton loungerin textured finish provides a great seating option for your patio or bar area.

These lounge chairs have some great features such as:

- Commercial quality Construction.
- All aluminium powder coated frames will never rust.

The lightweight frame has clean, minimalistic design that expresses an at once both reassuring and innovative concept.

The Brighton range encapsulates the true essence of the outside, combining alluringly sweet lines and unassuming curves with a raw, natural textured finish.

A complete range of chairs, armchairs, stools, tables and lounge chairs, the Brighton's lightweight, aluminium and ergonomic design work in harmony to bring comfort and style to the outdoors.