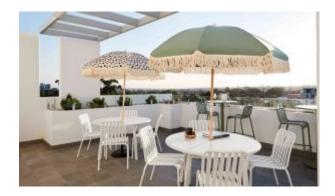

#### **BRIGHTON B5018-S6**

The Brighton loungerin textured finish provides a great seating option for your patio or bar area.

These lounge chairs have some great features such as:

- Commercial quality Construction.
- All aluminium powder coated frames will never rust.

The lightweight frame has clean, minimalistic design that expresses an at once both reassuring and innovative concept.

The Brighton range encapsulates the true essence of the outside, combining alluringly sweet lines and unassuming curves with a raw, natural textured finish.

A complete range of chairs, armchairs, stools, tables and lounge chairs, the Brighton's lightweight, aluminium and ergonomic design work in harmony to bring comfort and style to the outdoors.

#### **Details**

3 seater lounge armchair (sled)

Waterfall seat