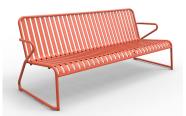

#### **BRIGHTON B5018-S6**

The Brighton loungerin textured finish provides a great seating option for your patio or bar area.

These lounge chairs have some great features such as:

- Commercial quality Construction.
- All aluminium powder coated frames will never rust.

The lightweight frame has clean, minimalistic design that expresses an at once both reassuring and innovative concept.

The Brighton range encapsulates the true essence of the outside, combining alluringly sweet lines and unassuming curves with a raw, natural textured finish.

A complete range of chairs, armchairs, stools, tables and lounge chairs, the Brighton's lightweight, aluminium and ergonomic design work in harmony to bring comfort and style to the outdoors.

#### **Details**

3 seater lounge armchair (sled)

Waterfall seat

## Dimension

76cm 183cm 76cm

Catalogue Download now >

**VARIATIONS** 

Image Stock Status Stock Quantity Zaneti Colours

Anthracite

Azure Blue

| Image | Stock Status | Stock Quantity | Zaneti Colours |
|-------|--------------|----------------|----------------|
|       |              |                | Chilli Orange  |
|       |              |                | Matte Honey    |
|       |              |                | Matte Red      |
|       |              |                | Matte White    |
|       |              |                | Reseda Green   |