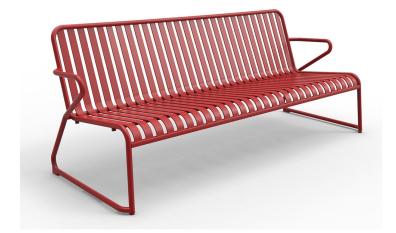

#### **BRIGHTON B5018-S6**

The Brighton loungerin textured finish provides a great seating option for your patio or bar area.

These lounge chairs have some great features such as:

- Commercial quality Construction.
- All aluminium powder coated frames will never rust.

The lightweight frame has clean, minimalistic design that expresses an at once both reassuring and innovative concept.

The Brighton range encapsulates the true essence of the outside, combining alluringly sweet lines and unassuming curves with a raw, natural textured finish.

A complete range of chairs, armchairs, stools, tables and lounge chairs, the Brighton's lightweight, aluminium and ergonomic design work in harmony to bring comfort and style to the outdoors.

#### **Details**

3 seater lounge armchair (sled)

Waterfall seat