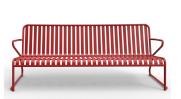

#### **BRIGHTON B5018-S6**

The Brighton loungerin textured finish provides a great seating option for your patio or bar area.

These lounge chairs have some great features such as:

- Commercial quality Construction.
- All aluminium powder coated frames will never rust.

The lightweight frame has clean, minimalistic design that expresses an at once both reassuring and innovative concept.

The Brighton range encapsulates the true essence of the outside, combining alluringly sweet lines and unassuming curves with a raw, natural textured finish.

A complete range of chairs, armchairs, stools, tables and lounge chairs, the Brighton's lightweight, aluminium and ergonomic design work in harmony to bring comfort and style to the outdoors.

#### **Details**

3 seater lounge armchair (sled)

Waterfall seat