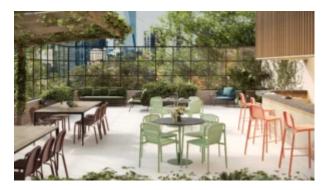

#### **BRIGHTON TABLE B5018-TE**

The Brighton low table in textured finish provides a great seating option for your patio or bar area.

These tables have some great features such as:

- Commercial quality Construction.
- All aluminium powder coated frames will never rust.

#### The Brighton range encapsulates the true essence of the outside, combining alluringly sweet lines and unassuming curves with a raw, natural textured finish.

A complete range of chairs, armchairs, stools, tables and lounge chairs, the Brighton's lightweight, aluminium and ergonomic design work in harmony to bring comfort and style to the outdoors.

These tables have some great features such as:

• Commercial quality Construction.

• All aluminium powder coated frames will never rust.

The lightweight frame has clean, minimalist design that expresses an at once both reassuring and innovative concept.

# The Brighton range encapsulates the true essence of the outside, combining alluringly sweet lines and unassuming curves with a raw, natural textured finish.

A complete range of chairs, armchairs, stools, tables and lounge chairs, the Brighton's lightweight, aluminium and ergonomic design work in harmony to bring comfort and style to the outdoors.