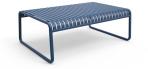

Chilli Orange

Matte Honey

| Image      | Stock Status | Stock Quantity | Zaneti Colours |
|------------|--------------|----------------|----------------|
|            |              |                | Matte Red      |
|            |              |                | Matte White    |
| Communitie |              |                | Reseda Green   |
|            |              |                |                |

#### ADDITIONAL INFORMATION

| Stacking       | No                                                                                              |
|----------------|-------------------------------------------------------------------------------------------------|
| Leadtime       | <u>Stock</u>                                                                                    |
| Material       | <u>Metal</u>                                                                                    |
| Arms           | No                                                                                              |
| Linking        | No                                                                                              |
| Price          | More than 500                                                                                   |
| Zaneti Colours | <u>Anthracite, Azure Blue, Chilli Orange, Matte Honey, Matte Red, Matte White, Reseda Green</u> |

## Zaneti Finishes

Powder Coats

Anthracite

Azure Blue

Chilli Orange

Urban Grey

lvy Green

Matte Honey