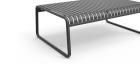

#### **BRIGHTON TABLE B5018-TE**

The Brighton low table in textured finish provides a great seating option for your patio or bar area.

These tables have some great features such as:

- Commercial quality Construction.
- All aluminium powder coated frames will never rust.

The lightweight frame has clean, minimalist design that expresses an at once both reassuring and innovative concept.

#### The Brighton range encapsulates the true essence of the outside, combining alluringly sweet lines and unassuming curves with a raw, natural textured finish.

A complete range of chairs, armchairs, stools, tables and lounge chairs, the Brighton's lightweight, aluminium and ergonomic design work in harmony to bring comfort and style to the outdoors.

**Material** Aluminium

**Details** Low coffee table (sled) Waterfall