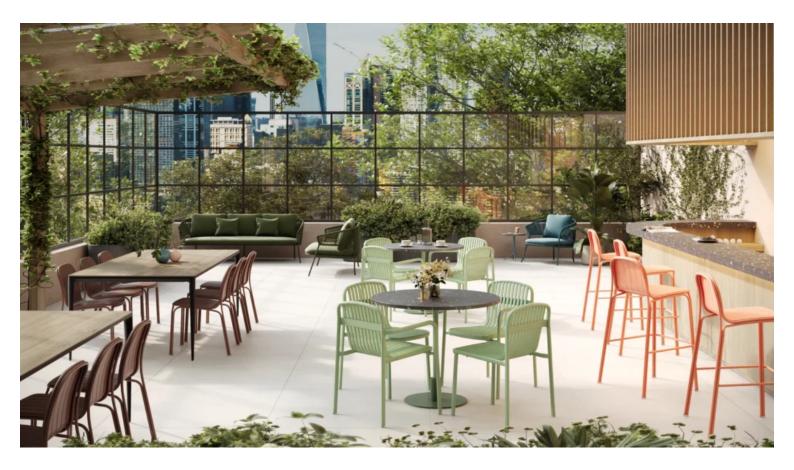

#### **BRIGHTON TABLE B5018-TE**

The Brighton low table in textured finish provides a great seating option for your patio or bar area.

These tables have some great features such as:

- Commercial quality Construction.
- All aluminium powder coated frames will never rust.

The lightweight frame has clean, minimalist design that expresses an at once both reassuring and innovative concept.

#### The Brighton range encapsulates the true essence of the outside, combining alluringly sweet lines and unassuming curves with a raw, natural textured finish.

A complete range of chairs, armchairs, stools, tables and lounge chairs, the Brighton's lightweight, aluminium and ergonomic design work in harmony to bring comfort and style to the outdoors.

# The Brighton range encapsulates the true essence of the outside, combining alluringly sweet lines and unassuming curves with a raw, natural textured finish.

A complete range of chairs, armchairs, stools, tables and lounge chairs, the Brighton's lightweight, aluminium and ergonomic design work in harmony to bring comfort and style to the outdoors.

### Zaneti

The latest on offer from Australian design studio, Zaneti. The brand specialised in designing chairs, tables, bases and bespoke pieces. They are specifically known for their work with aluminium outdoor furniture. Zaneti chairs and bases inject style and personality into any room. Made from an assortment of materials including quality wood, steel and aluminium they're the perfect pieces to freshen up an interior.