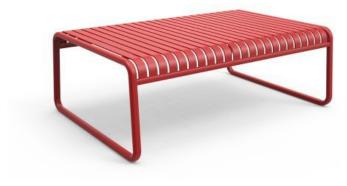

#### **BRIGHTON TABLE B5018-TE**

The Brighton low table in textured finish provides a great seating option for your patio or bar area.

These tables have some great features such as:

- Commercial quality Construction.
- All aluminium powder coated frames will never rust.

The lightweight frame has clean, minimalist design that expresses an at once both reassuring and innovative concept.

#### The Brighton range encapsulates the true essence of the outside, combining alluringly sweet lines and unassuming curves with a raw, natural textured finish.

A complete range of chairs, armchairs, stools, tables and lounge chairs, the Brighton's lightweight, aluminium and ergonomic design work in harmony to bring comfort and style to the outdoors.

**Material** Aluminium

**Details** Low coffee table (sled) Waterfall

Material

Aluminium

**Details** Low coffee table (sled) Waterfall