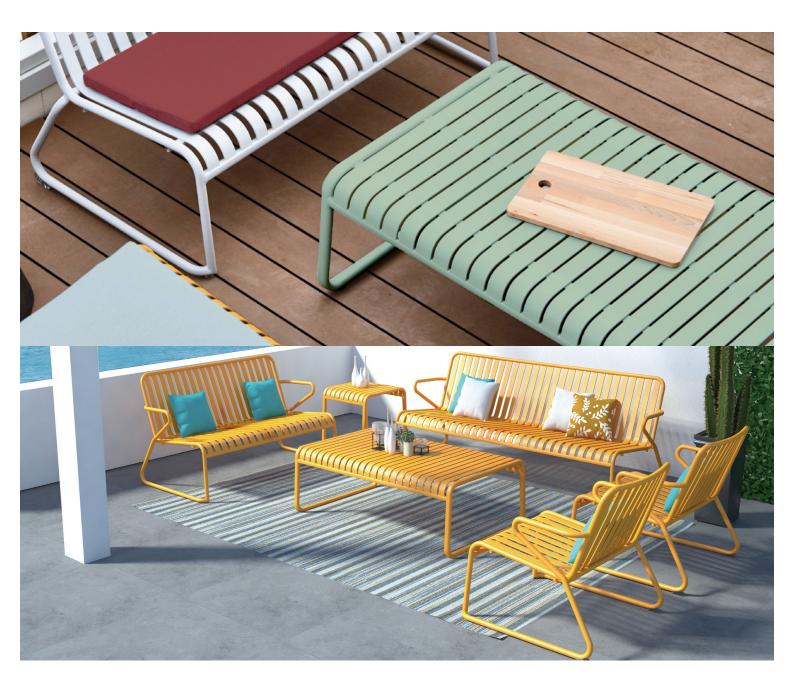

#### The Brighton range encapsulates the true essence of the outside, combining alluringly sweet lines and unassuming curves with a raw, natural textured finish.

A complete range of chairs, armchairs, stools, tables and lounge chairs, the Brighton's lightweight, aluminium and ergonomic design work in harmony to bring comfort and style to the outdoors.

# The Brighton range encapsulates the true essence of the outside, combining alluringly sweet lines and unassuming curves with a raw, natural textured finish.

A complete range of chairs, armchairs, stools, tables and lounge chairs, the Brighton's lightweight, aluminium and ergonomic design work in harmony to bring comfort and style to the outdoors.

### Zaneti

The latest on offer from Australian design studio, Zaneti. The brand specialised in designing chairs, tables, bases and bespoke pieces. They are specifically known for their work with aluminium outdoor furniture. Zaneti chairs and bases inject style and personality into any room. Made from an assortment of materials including quality wood, steel and aluminium they're the perfect pieces to freshen up an interior.