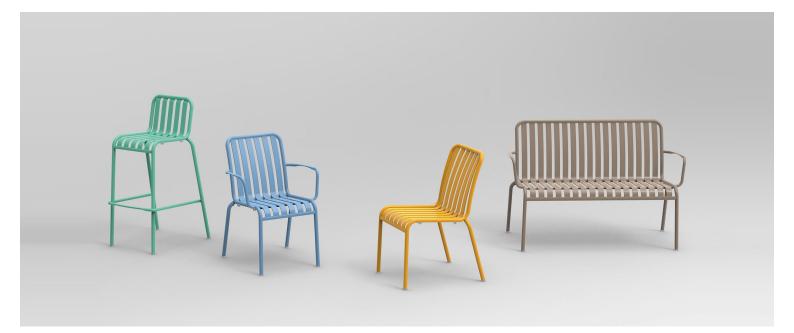

#### **BRIGHTON TABLE B5018-TE**

The Brighton low table in textured finish provides a great seating option for your patio or bar area.

These tables have some great features such as:

- Commercial quality Construction.
- All aluminium powder coated frames will never rust.

The lightweight frame has clean, minimalist design that expresses an at once both reassuring and innovative concept.

#### The Brighton range encapsulates the true essence of the outside, combining alluringly sweet lines and unassuming curves with a raw, natural textured finish.

A complete range of chairs, armchairs, stools, tables and lounge chairs, the Brighton's lightweight, aluminium and ergonomic design work in harmony to bring comfort and style to the outdoors.

# The Brighton range encapsulates the true essence of the outside, combining alluringly sweet lines and unassuming curves with a raw, natural textured finish.

A complete range of chairs, armchairs, stools, tables and lounge chairs, the Brighton's lightweight, aluminium and ergonomic design work in harmony to bring comfort and style to the outdoors.

### Zaneti

The latest on offer from Australian design studio, Zaneti. The brand specialised in designing chairs, tables, bases and bespoke pieces. They are specifically known for their work with aluminium outdoor furniture. Zaneti chairs and bases inject style and personality into any room. Made from an assortment of materials including quality wood, steel and aluminium they're the perfect pieces to freshen up an interior.