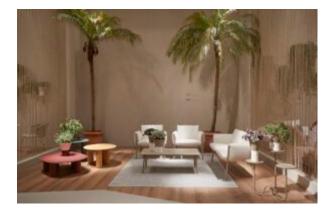

#### **BRIGHTON TABLE B5018-TE**

The Brighton low table in textured finish provides a great seating option for your patio or bar area.

These tables have some great features such as:

- Commercial quality Construction.
- All aluminium powder coated frames will never rust.

#### The Brighton range encapsulates the true essence of the outside, combining alluringly sweet lines and unassuming curves with a raw, natural textured finish.

A complete range of chairs, armchairs, stools, tables and lounge chairs, the Brighton's lightweight, aluminium and ergonomic design work in harmony to bring comfort and style to the outdoors.

Outdoor furniture can have a significant influence on the look of your venue. Just like [...]

10 Sep

The Brighton low table in textured finish provides a great seating option for your patio or bar area.

# The Brighton range encapsulates the true essence of the outside, combining alluringly sweet lines and unassuming curves with a raw, natural textured finish.

A complete range of chairs, armchairs, stools, tables and lounge chairs, the Brighton's lightweight, aluminium and ergonomic design work in harmony to bring comfort and style to the outdoors.