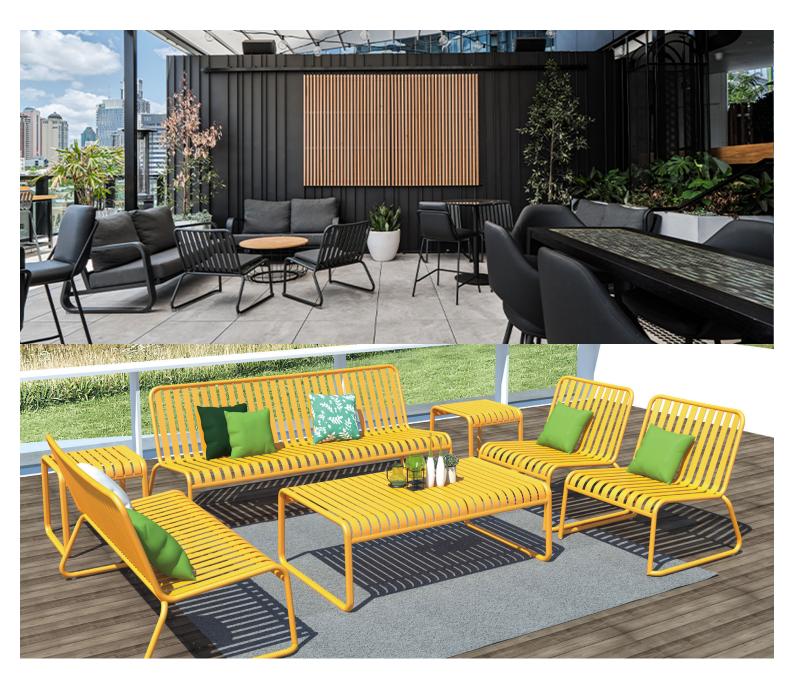

#### The Brighton range encapsulates the true essence of the outside, combining alluringly sweet lines and unassuming curves with a raw, natural textured finish.

A complete range of chairs, armchairs, stools, tables and lounge chairs, the Brighton's lightweight, aluminium and ergonomic design work in harmony to bring comfort and style to the outdoors.

# The Brighton range encapsulates the true essence of the outside, combining alluringly sweet lines and unassuming curves with a raw, natural textured finish.

A complete range of chairs, armchairs, stools, tables and lounge chairs, the Brighton's lightweight, aluminium and ergonomic design work in harmony to bring comfort and style to the outdoors.

### Zaneti

The latest on offer from Australian design studio, Zaneti. The brand specialised in designing chairs, tables, bases and bespoke pieces. They are specifically known for their work with aluminium outdoor furniture. Zaneti chairs and bases inject style and personality into any room. Made from an assortment of materials including quality wood, steel and aluminium they're the perfect pieces to freshen up an interior.