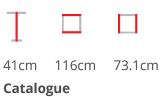

e Brighton low table in textured finish provides a great seating option for your patio or bar area.

These tables have some great features such as:

- Commercial quality Construction.
- All aluminium powder coated frames will never rust.

The lightweight frame has clean, minimalist design that expresses an at once both reassuring and innovative concept.

#### The Brighton range encapsulates the true essence of the outside, combining alluringly sweet lines and unassuming curves with a raw, natural textured finish.

A complete range of chairs, armchairs, stools, tables and lounge chairs, the Brighton's lightweight, aluminium and ergonomic design work in harmony to bring comfort and style to the outdoors.

**Material** Aluminium

**Details** Low coffee table (sled) Waterfall

### Dimensions



Download now >







VARIATIONS

Image

Stock Status

Stock Quantity

Zaneti Colours











hello@hospitalityfurniture.net.au | 03 9428 2244 | hospitalityfurniture.net.au Azure Blue

Chilli Orange

Matte Honey



| Image      | Stock Status | Stock Quantity | Zaneti Colours |
|------------|--------------|----------------|----------------|
|            |              |                | Matte Red      |
|            |              |                | Matte White    |
| Communitie |              |                | Reseda Green   |
|            |              |                |                |



#### ADDITIONAL INFORMATION

| Stacking       | No                                                                                              |
|----------------|-----------------------------