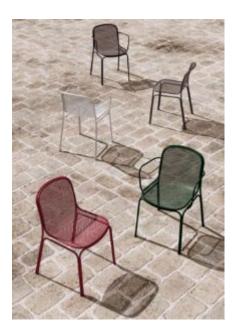

#### The Brighton range encapsulates the true essence of the outside, combining alluringly sweet lines and unassuming curves with a raw, natural textured finish.

A complete range of chairs, armchairs, stools, tables and lounge chairs, the Brighton's lightweight, aluminium and ergonomic design work in harmony to bring comfort and style to the outdoors.

# The Brighton range encapsulates the true essence of the outside, combining alluringly sweet lines and unassuming curves with a raw, natural textured finish.

A complete range of chairs, armchairs, stools, tables and lounge chairs, the Brighton's lightweight, aluminium and ergonomic design work in harmony to bring comfort and style to the outdoors.

### Zaneti

The latest on offer from Australian design studio, Zaneti. The brand specialised in designing chairs, tables, bases and bespoke pieces. They are specifically known for their work with aluminium outdoor furniture. Zaneti chairs and bases inject style and personality into any room. Made from an assortment of materials including quality wood, steel and aluminium they're the perfect pieces to freshen up an interior.