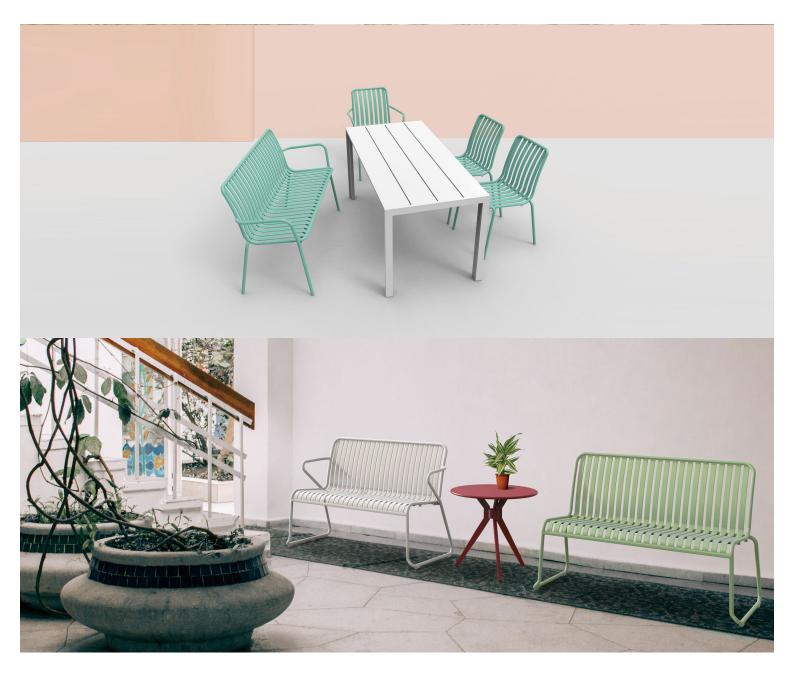

#### **BRIGHTON TABLE B5018-TE**

The Brighton low table in textured finish provides a great seating option for your patio or bar area.

These tables have some great features such as:

- Commercial quality Construction.
- All aluminium powder coated frames will never rust.

The lightweight frame has clean, minimalist design that expresses an at once both reassuring and innovative concept.

#### The Brighton range encapsulates the true essence of the outside, combining alluringly sweet lines and unassuming curves with a raw, natural textured finish.

A complete range of chairs, armchairs, stools, tables and lounge chairs, the Brighton's lightweight, aluminium and ergonomic design work in harmony to bring comfort and style to the outdoors.

# The Brighton range encapsulates the true essence of the outside, combining alluringly sweet lines and unassuming curves with a raw, natural textured finish.

A complete range of chairs, armchairs, stools, tables and lounge chairs, the Brighton's lightweight, aluminium and ergonomic design work in harmony to bring comfort and style to the outdoors.

### Zaneti

The latest on offer from Australian design studio, Zaneti. The brand specialised in designing chairs, tables, bases and bespoke pieces. They are specifically known for their work with aluminium outdoor furniture. Zaneti chairs and bases inject style and personality into any room. Made from an assortment of materials including quality wood, steel and aluminium they're the perfect pieces to freshen up an interior.