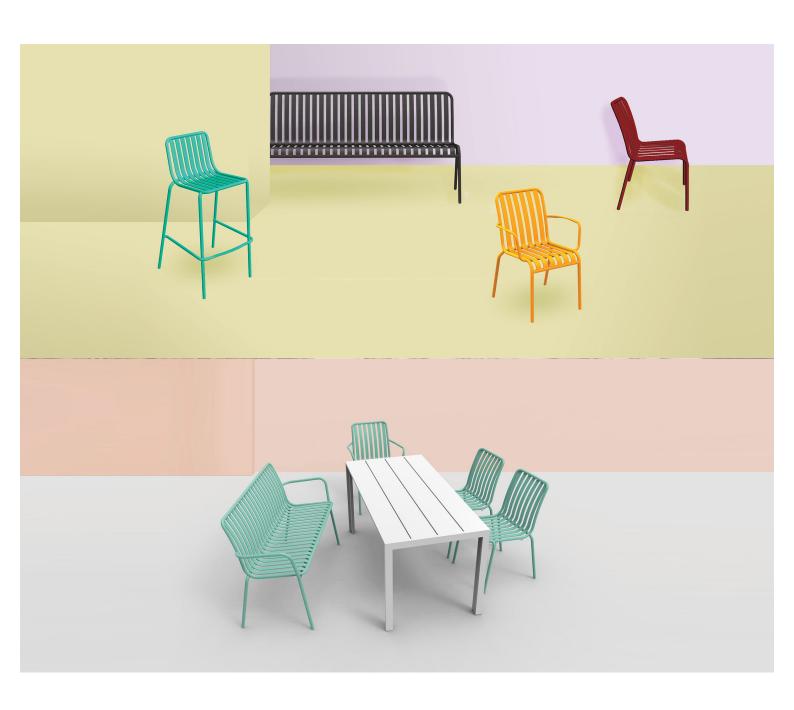

#### Zaneti

The latest on offer from Australian design studio, Zaneti. The brand specialised in designing chairs, tables, bases and bespoke pieces. They are specifically known for their work with aluminium outdoor furniture. Zaneti chairs and bases inject style and personality into any room. Made from an assortment of materials including quality wood, steel and aluminium they're the perfect pieces to freshen up an interior.