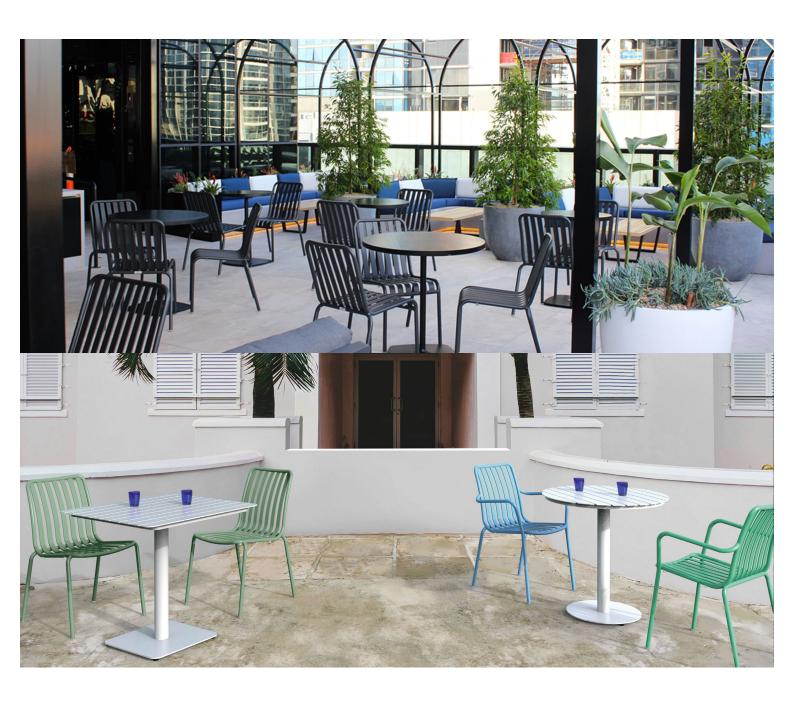

#### Zaneti

The latest on offer from Australian design studio, Zaneti. The brand specialised in designing chairs, tables, bases and bespoke pieces. They are specifically known for their work with aluminium outdoor furniture. Zaneti chairs and bases inject style and personality into any room. Made from an assortment of materials including quality wood, steel and aluminium they're the perfect pieces to freshen up an interior.