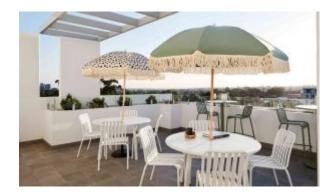

### How to pick outdoor furniture for your hospitality venue

Outdoor furniture can have a significant influence on the look of your venue. Just like [...]

10 Sep

The Brighton side table/stool in textured finish provides a great seating option for your patio or bar area.

These products have some great features such as:

- Commercial quality Construction.
- All aluminium powder coated frames will never rust.

The lightweight frame has clean, minimalist design that expresses an at once both reassuring and innovative concept.

The Brighton range encapsulates the true essence of the outside, combining alluringly sweet lines and unassuming curves with a raw, natural textured finish.

A complete range of chairs, armchairs, stools, tables and lounge chairs, the Brighton's lightweight, aluminium and ergonomic design work in harmony to bring comfort and style to the outdoors.