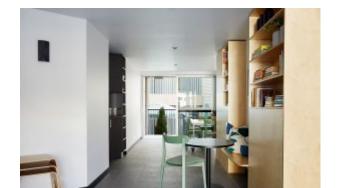

#### **BRIGHTON B5018-TS**

The Brighton side table/stool in textured finish provides a great seating option for your patio or bar area.

These products have some great features such as:

- Commercial quality Construction.
- All aluminium powder coated frames will never rust.

The lightweight frame has clean, minimalist design that expresses an at once both reassuring and innovative concept.

The Brighton range encapsulates the true essence of the outside, combining alluringly sweet lines and unassuming curves with a raw, natural textured finish.

A complete range of chairs, armchairs, stools, tables and lounge chairs, the Brighton's lightweight, aluminium and ergonomic design work in harmony to bring comfort and style to the outdoors.

**Material** Aluminium

The Brighton range encapsulates the true essence of the outside, combining alluringly sweet lines and unassuming curves with a raw, natural textured finish.

A complete range of chairs, armchairs, stools, tables and lounge chairs, the Brighton's lightweight, aluminium and ergonomic design work in harmony to bring comfort and style to the outdoors.