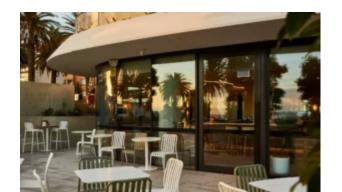

#### **BRIGHTON B5018-TS**

The Brighton side table/stool in textured finish provides a great seating option for your patio or bar area.

These products have some great features such as:

- Commercial quality Construction.
- All aluminium powder coated frames will never rust.

The lightweight frame has clean, minimalist design that expresses an at once both reassuring and innovative concept.

The Brighton range encapsulates the true essence of the outside, combining alluringly sweet lines and unassuming curves with a raw, natural textured finish.

### How to pick outdoor furniture for your hospitality venue

Outdoor furniture can have a significant influence on the look of your venue. Just like [...]

10 Sep

The Brighton side table/stool in textured finish provides a great seating option for your patio or bar area.