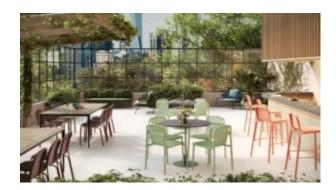

#### **BRIGHTON B5018-TS**

The Brighton side table/stool in textured finish provides a great seating option for your patio or bar area.

These products have some great features such as:

- Commercial quality Construction.
- All aluminium powder coated frames will never rust.

The lightweight frame has clean, minimalist design that expresses an at once both reassuring and innovative concept.

The Brighton range encapsulates the true essence of the outside, combining alluringly sweet lines and unassuming curves with a raw, natural textured finish.

A complete range of chairs, armchairs, stools, tables and lounge chairs, the Brighton's lightweight, aluminium and ergonomic design work in harmony to bring comfort and style to the outdoors.

**Material** Aluminium

The Brighton range encapsulates the true essence of the outside, combining alluringly sweet lines and unassuming curves with a raw, natural textured finish.

A complete range of chairs, armchairs, stools, tables and lounge chairs, the Brighton's lightweight, aluminium and ergonomic design work in harmony to bring comfort and style to the outdoors.