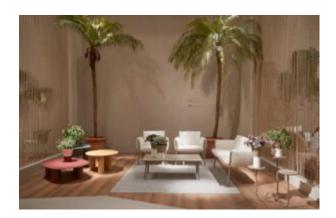

The lightweight frame has clean, minimalist design that expresses an at once both reassuring and innovative concept.

The Brighton range encapsulates the true essence of the outside, combining alluringly sweet lines and unassuming curves with a raw, natural textured finish.

A complete range of chairs, armchairs, stools, tables and lounge chairs, the Brighton's lightweight, aluminium and ergonomic design work in harmony to bring comfort and style to the outdoors.

**Material** Aluminium

The Brighton range encapsulates the true essence of the outside, combining alluringly sweet lines and unassuming curves with a raw, natural textured finish.

A complete range of chairs, armchairs, stools, tables and lounge chairs, the Brighton's lightweight, aluminium and ergonomic design work in harmony to bring comfort and style to the outdoors.