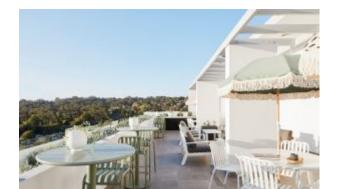

#### **BRIGHTON B5018-TS**

The Brighton side table/stool in textured finish provides a great seating option for your patio or bar area.

These products have some great features such as:

- Commercial quality Construction.
- All aluminium powder coated frames will never rust.

The lightweight frame has clean, minimalist design that expresses an at once both reassuring and innovative concept.

The Brighton range encapsulates the true essence of the outside, combining alluringly sweet lines and unassuming curves with a raw, natural textured finish.

A complete range of chairs, armchairs, stools, tables and lounge chairs, the Brighton's lightweight, aluminium and ergonomic design work in harmony to bring comfort and style to the outdoors.

**Material** Aluminium

The Brighton range encapsulates the true essence of the outside, combining alluringly sweet lines and unassuming curves with a raw, natural textured finish.

A complete range of chairs, armchairs, stools, tables and lounge chairs, the Brighton's lightweight, aluminium and ergonomic design work in harmony to bring comfort and style to the outdoors.