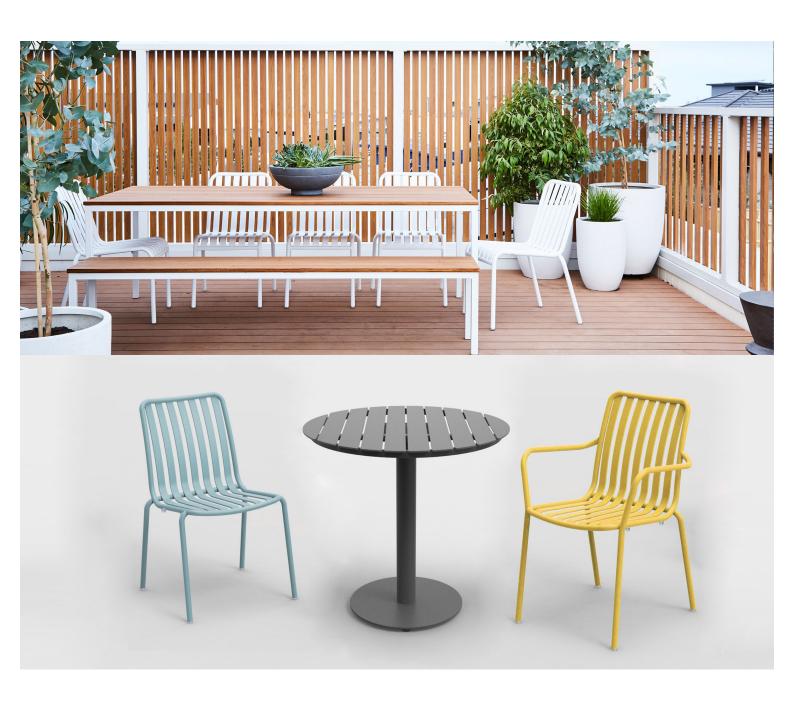

#### **BRIGHTON B5018-TS**

The Brighton side table/stool in textured finish provides a great seating option for your patio or bar area.

These products have some great features such as:

- Commercial quality Construction.
- All aluminium powder coated frames will never rust.

The lightweight frame has clean, minimalist design that expresses an at once both reassuring and innovative concept.

The Brighton range encapsulates the true essence of the outside, combining alluringly sweet lines and unassuming curves with a raw, natural textured finish.

A complete range of chairs, armchairs, stools, tables and lounge chairs, the Brighton's lightweight, aluminium and ergonomic design work in harmony to bring comfort and style to the outdoors.

**Material** Aluminium

**Details** 

Side table/medium stool (sled) Waterfall seat

**Dimensions** 

h A A

50cm 52.4cm 47.6cm

Catalogue

**Download now >** 