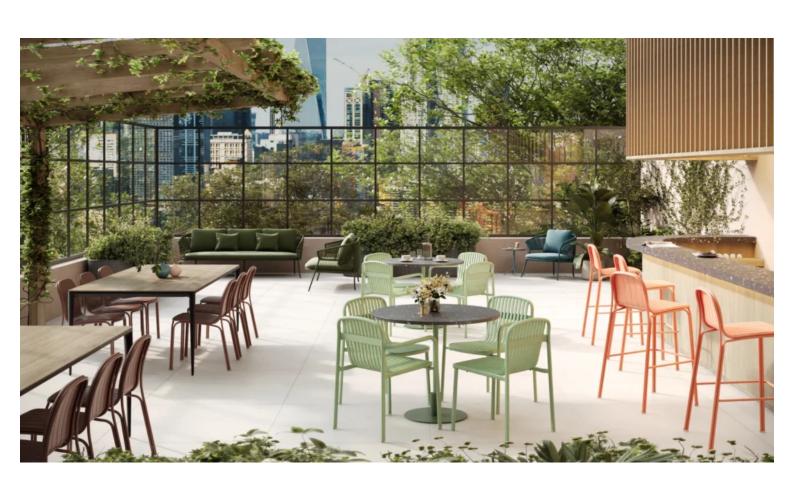

#### **BRIGHTON B5018-TS**

The Brighton side table/stool in textured finish provides a great seating option for your patio or bar area.

These products have some great features such as:

- Commercial quality Construction.
- All aluminium powder coated frames will never rust.

The lightweight frame has clean, minimalist design that expresses an at once both reassuring and innovative concept.

The Brighton range encapsulates the true essence of the outside, combining alluringly sweet lines and unassuming curves with a raw, natural textured finish.

A complete range of chairs, armchairs, stools, tables and lounge chairs, the Brighton's lightweight, aluminium and ergonomic design work in harmony to bring comfort and style to the outdoors.

**Material** Aluminium

The Brighton range encapsulates the true essence of the outside, combining alluringly sweet lines and unassuming curves with a raw, natural textured finish.

A complete range of chairs, armchairs, stools, tables and lounge chairs, the Brighton's lightweight, aluminium and ergonomic design work in harmony to bring comfort and style to the outdoors.