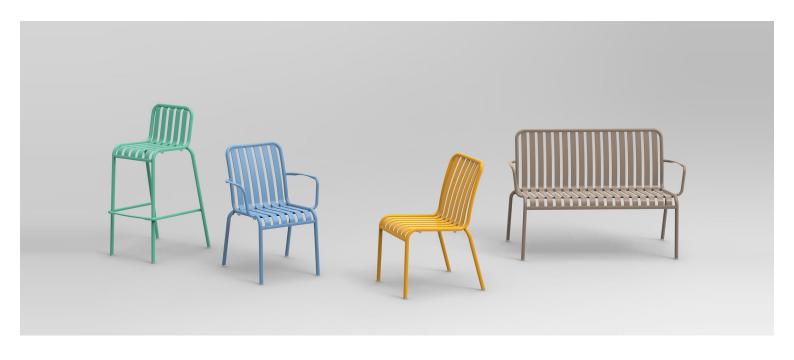

A complete range of chairs, armchairs, stools, tables and lounge chairs, the Brighton's lightweight, aluminium and ergonomic design work in harmony to bring comfort and style to the outdoors.

**Material** Aluminium

#### Zaneti

The latest on offer from Australian design studio, Zaneti. The brand specialised in designing chairs, tables, bases and bespoke pieces. They are specifically known for their work with aluminium outdoor furniture. Zaneti chairs and bases inject style and personality into any room. Made from an assortment of materials including quality wood, steel and aluminium they're the perfect pieces to freshen up an interior.