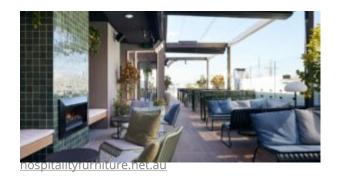

#### **BRIGHTON B5018-TS**

The Brighton side table/stool in textured finish provides a great seating option for your patio or bar area.

These products have some great features such as:

- Commercial quality Construction.
- All aluminium powder coated frames will never rust.

The lightweight frame has clean, minimalist design that expresses an at once both reassuring and innovative concept.

The Brighton range encapsulates the true essence of the outside, combining alluringly sweet lines and unassuming curves with a raw, natural textured finish.

A complete range of chairs, armchairs, stools, tables and lounge chairs, the Brighton's lightweight, aluminium and ergonomic design work in harmony to bring comfort and style to the outdoors.

**Material** Aluminium

The Brighton range encapsulates the true essence of the outside, combining alluringly sweet lines and unassuming curves with a raw, natural textured finish.

A complete range of chairs, armchairs, stools, tables and lounge chairs, the Brighton's lightweight, aluminium and ergonomic design work in harmony to bring comfort and style to the outdoors.