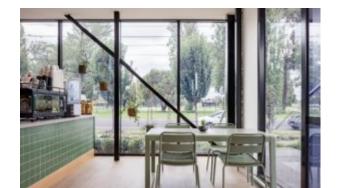

#### **BRIGHTON B5018-TS**

The Brighton side table/stool in textured finish provides a great seating option for your patio or bar area.

These products have some great features such as:

- Commercial quality Construction.
- All aluminium powder coated frames will never rust.

The lightweight frame has clean, minimalist design that expresses an at once both reassuring and innovative concept.

The Brighton range encapsulates the true essence of the outside, combining alluringly sweet lines and unassuming curves with a raw, natural textured finish.

A complete range of chairs, armchairs, stools, tables and lounge chairs, the Brighton's lightweight, aluminium and ergonomic design work in harmony to bring comfort and style to the outdoors.

**Material** Aluminium

The Brighton range encapsulates the true essence of the outside, combining alluringly sweet lines and unassuming curves with a raw, natural textured finish.

A complete range of chairs, armchairs, stools, tables and lounge chairs, the Brighton's lightweight, aluminium and ergonomic design work in harmony to bring comfort and style to the outdoors.