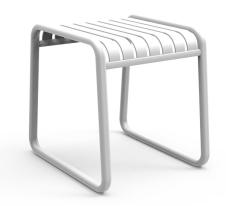

#### **BRIGHTON B5018-TS**

The Brighton side table/stool in textured finish provides a great seating option for your patio or bar area.

These products have some great features such as:

- Commercial quality Construction.
- All aluminium powder coated frames will never rust.

The lightweight frame has clean, minimalist design that expresses an at once both reassuring and innovative concept.

The Brighton range encapsulates the true essence of the outside, combining alluringly sweet lines and unassuming curves with a raw, natural textured finish.

A complete range of chairs, armchairs, stools, tables and lounge chairs, the Brighton's lightweight, aluminium and ergonomic design work in harmony to bring comfort and style to the outdoors.

**Material** Aluminium

**Details** 

Side table/medium stool (sled) Waterfall seat

**Dimensions** 

h A A

50cm 52.4cm 47.6cm

Catalogue

**Download now >** 