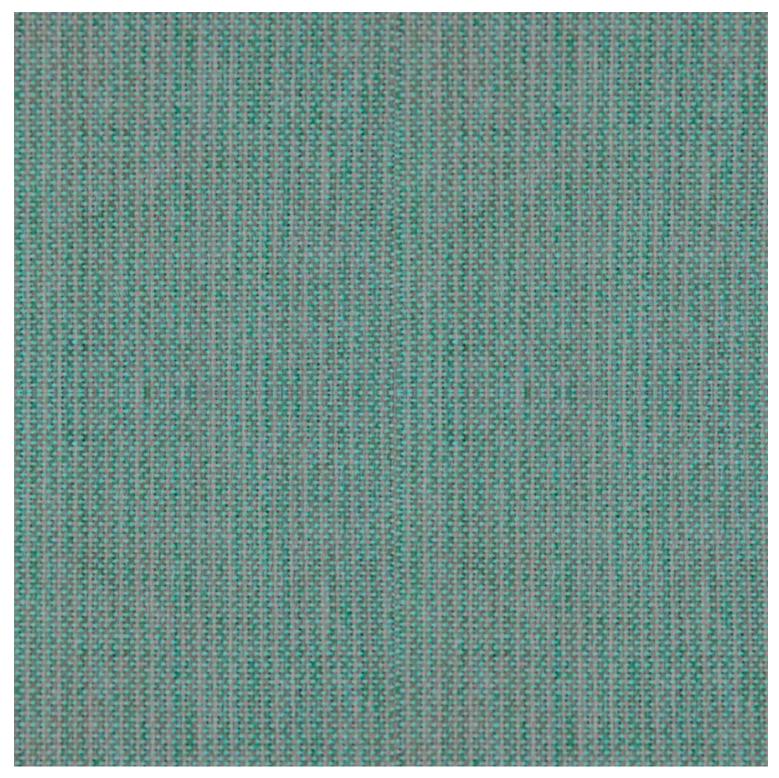

#### **ADDITIONAL INFORMATION**

**Stacking** <u>No</u> Leadtime **Stock** Material **Metal** Arms <u>No</u> Linking <u>No</u>

Price <u>200 - 500</u>

<u>Anthracite, Azure Blue, Chilli Orange, Matte Honey, Matte Red, Matte White, Reseda Green</u> **Zaneti Colours** 