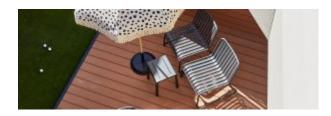

#### **BRIGHTON B5018-TS**

The Brighton side table/stool in textured finish provides a great seating option for your patio or bar area.

These products have some great features such as:

- Commercial quality Construction.
- All aluminium powder coated frames will never rust.

The lightweight frame has clean, minimalist design that expresses an at once both reassuring and innovative concept.

The Brighton range encapsulates the true essence of the outside, combining alluringly sweet lines and unassuming curves with a raw, natural textured finish.

A complete range of chairs, armchairs, stools, tables and lounge chairs, the Brighton's lightweight, aluminium and ergonomic design work in harmony to bring comfort and style to the outdoors.

**Material** Aluminium