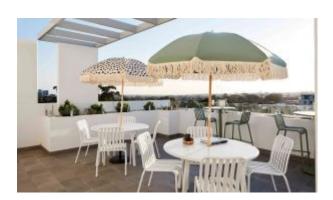

#### **BRIGHTON B5018-TS**

The Brighton side table/stool in textured finish provides a great seating option for your patio or bar area.

These products have some great features such as:

- Commercial quality Construction.
- All aluminium powder coated frames will never rust.

#### The Brighton range encapsulates the true essence of the outside, combining alluringly sweet lines and unassuming curves with a raw, natural textured finish.

A complete range of chairs, armchairs, stools, tables and lounge chairs, the Brighton's lightweight, aluminium and ergonomic design work in harmony to bring comfort and style to the outdoors.

**Material** Aluminium

**Details** Side table/medium stool (sled) Waterfall seat

These products have some great features such as:

- Commercial quality Construction.
- All aluminium powder coated frames will never rust.

The lightweight frame has clean, minimalist design that expresses an at once both reassuring and innovative concept.

# The Brighton range encapsulates the true essence of the outside, combining alluringly sweet lines and unassuming curves with a raw, natural textured finish.

A complete range of chairs, armchairs, stools, tables and lounge chairs, the Brighton's lightweight, aluminium and ergonomic design work in harmony to bring comfort and style to the outdoors.