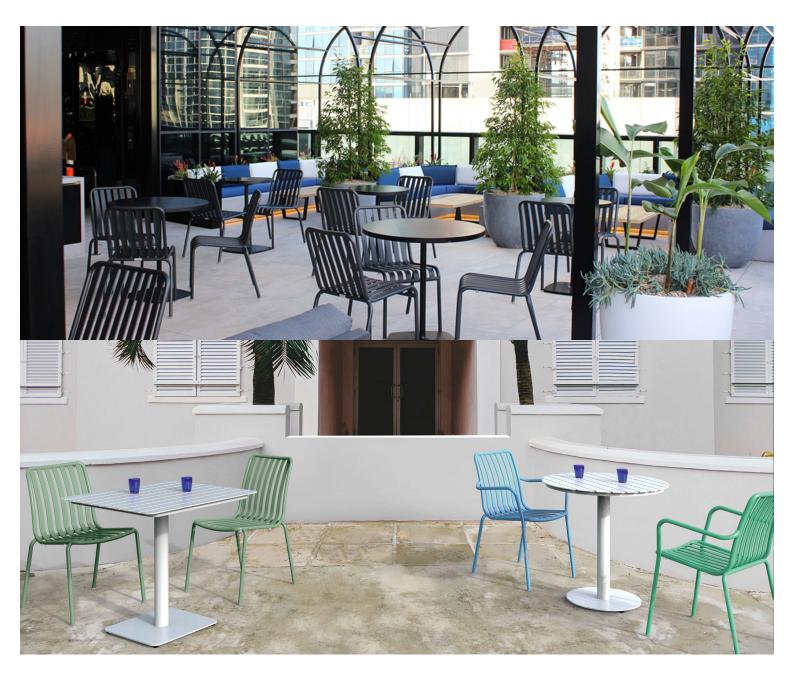

#### The Brighton range encapsulates the true essence of the outside, combining alluringly sweet lines and unassuming curves with a raw, natural textured finish.

A complete range of chairs, armchairs, stools, tables and lounge chairs, the Brighton's lightweight, aluminium and ergonomic design work in harmony to bring comfort and style to the outdoors.

# The Brighton range encapsulates the true essence of the outside, combining alluringly sweet lines and unassuming curves with a raw, natural textured finish.

A complete range of chairs, armchairs, stools, tables and lounge chairs, the Brighton's lightweight, aluminium and ergonomic design work in harmony to bring comfort and style to the outdoors.

## Zaneti

The latest on offer from Australian design studio, Zaneti. The brand specialised in designing chairs, tables, bases and bespoke pieces. They are specifically known for their work with aluminium outdoor furniture. Zaneti chairs and bases inject style and personality into any room. Made from an assortment of materials including quality wood, steel and aluminium they're the perfect pieces to freshen up an interior.