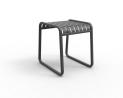

#### **BRIGHTON B5018-TS**

The Brighton side table/stool in textured finish provides a great seating option for your patio or bar area.

These products have some great features such as:

- Commercial quality Construction.
- All aluminium powder coated frames will never rust.

The lightweight frame has clean, minimalist design that expresses an at once both reassuring and innovative concept.

#### The Brighton range encapsulates the true essence of the outside, combining alluringly sweet lines and unassuming curves with a raw, natural textured finish.

A complete range of chairs, armchairs, stools, tables and lounge chairs, the Brighton's lightweight, aluminium and ergonomic design work in harmony to bring comfort and style to the outdoors.

**Material** Aluminium

**Details** Side table/medium stool (sled) Waterfall seat

## Dimensions

50cm 52.4cm 47.6cm

Catalogue