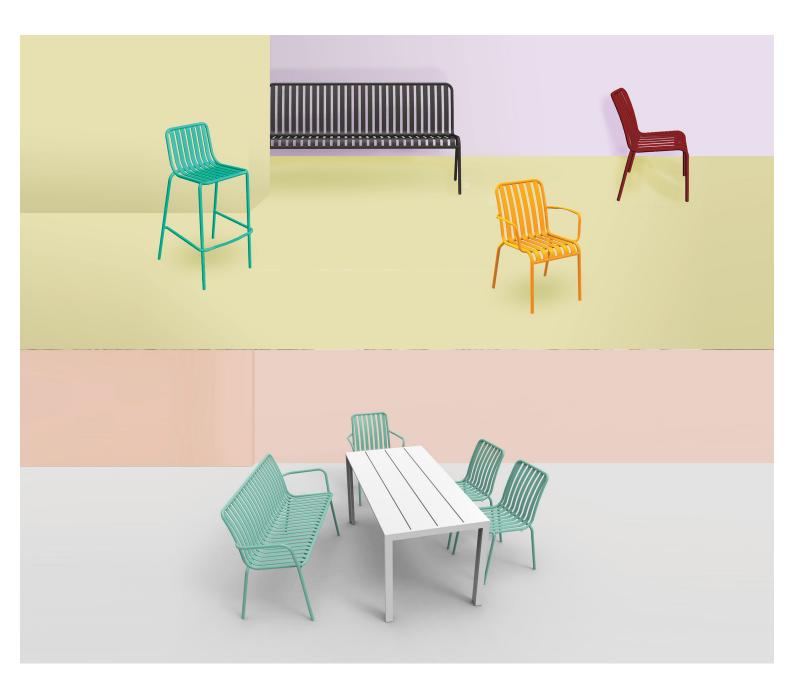

#### The Brighton range encapsulates the true essence of the outside, combining alluringly sweet lines and unassuming curves with a raw, natural textured finish.

A complete range of chairs, armchairs, stools, tables and lounge chairs, the Brighton's lightweight, aluminium and ergonomic design work in harmony to bring comfort and style to the outdoors.

# The Brighton range encapsulates the true essence of the outside, combining alluringly sweet lines and unassuming curves with a raw, natural textured finish.

A complete range of chairs, armchairs, stools, tables and lounge chairs, the Brighton's lightweight, aluminium and ergonomic design work in harmony to bring comfort and style to the outdoors.

## Zaneti

The latest on offer from Australian design studio, Zaneti. The brand specialised in designing chairs, tables, bases and bespoke pieces. They are specifically known for their work with aluminium outdoor furniture. Zaneti chairs and bases inject style and personality into any room. Made from an assortment of materials including quality wood, steel and aluminium they're the perfect pieces to freshen up an interior.