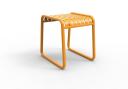

#### **BRIGHTON B5018-TS**

The Brighton side table/stool in textured finish provides a great seating option for your patio or bar area.

These products have some great features such as:

- Commercial quality Construction.
- All aluminium powder coated frames will never rust.

**Material** Aluminium

**Details** Side table/medium stool (sled) Waterfall seat

Outdoor furniture can have a significant influence on the look of your venue. Just like [...] 10 Sep

The Brighton side table/stool in textured finish provides a great seating option for your patio or bar area.