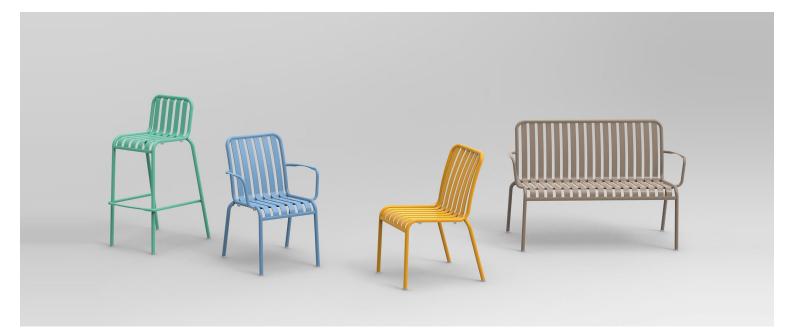

#### The Brighton range encapsulates the true essence of the outside, combining alluringly sweet lines and unassuming curves with a raw, natural textured finish.

A complete range of chairs, armchairs, stools, tables and lounge chairs, the Brighton's lightweight, aluminium and ergonomic design work in harmony to bring comfort and style to the outdoors.

# The Brighton range encapsulates the true essence of the outside, combining alluringly sweet lines and unassuming curves with a raw, natural textured finish.

A complete range of chairs, armchairs, stools, tables and lounge chairs, the Brighton's lightweight, aluminium and ergonomic design work in harmony to bring comfort and style to the outdoors.

## Zaneti

The latest on offer from Australian design studio, Zaneti. The brand specialised in designing chairs, tables, bases and bespoke pieces. They are specifically known for their work with aluminium outdoor furniture. Zaneti chairs and bases inject style and personality into any room. Made from an assortment of materials including quality wood, steel and aluminium they're the perfect pieces to freshen up an interior.