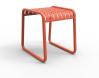

#### **BRIGHTON B5018-TS**

The Brighton side table/stool in textured finish provides a great seating option for your patio or bar area.

These products have some great features such as:

- Commercial quality Construction.
- All aluminium powder coated frames will never rust.

**Material** Aluminium

**Details** Side table/medium stool (sled) Waterfall seat

Outdoor furniture can have a significant influence on the look of your venue. Just like [...] 10 Sep

The Brighton side table/stool in textured finish provides a great seating option for your patio or bar area.