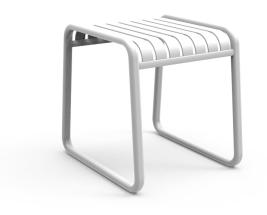

#### **BRIGHTON B5018-TS**

The Brighton side table/stool in textured finish provides a great seating option for your patio or bar area.

These products have some great features such as:

- Commercial quality Construction.
- All aluminium powder coated frames will never rust.

The lightweight frame has clean, minimalist design that expresses an at once both reassuring and innovative concept.

#### The Brighton range encapsulates the true essence of the outside, combining alluringly sweet lines and unassuming curves with a raw, natural textured finish.

A complete range of chairs, armchairs, stools, tables and lounge chairs, the Brighton's lightweight, aluminium and ergonomic design work in harmony to bring comfort and style to the outdoors.

**Material** Aluminium

**Details** Side table/medium stool (sled) Waterfall seat

## Dimensions

50cm 52.4cm 47.6cm

Catalogue