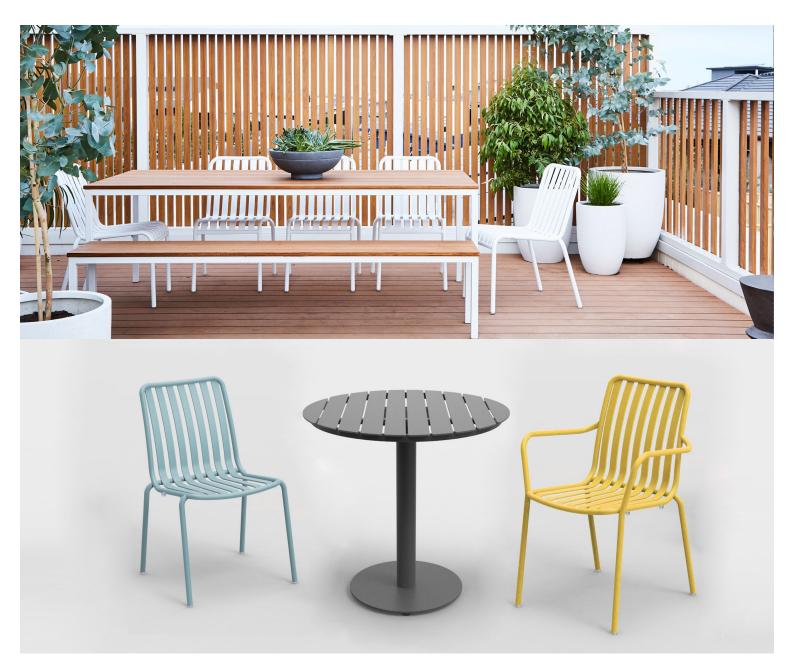

#### The Brighton range encapsulates the true essence of the outside, combining alluringly sweet lines and unassuming curves with a raw, natural textured finish.

A complete range of chairs, armchairs, stools, tables and lounge chairs, the Brighton's lightweight, aluminium and ergonomic design work in harmony to bring comfort and style to the outdoors.

# The Brighton range encapsulates the true essence of the outside, combining alluringly sweet lines and unassuming curves with a raw, natural textured finish.

A complete range of chairs, armchairs, stools, tables and lounge chairs, the Brighton's lightweight, aluminium and ergonomic design work in harmony to bring comfort and style to the outdoors.

## Zaneti

The latest on offer from Australian design studio, Zaneti. The brand specialised in designing chairs, tables, bases and bespoke pieces. They are specifically known for their work with aluminium outdoor furniture. Zaneti chairs and bases inject style and personality into any room. Made from an assortment of materials including quality wood, steel and aluminium they're the perfect pieces to freshen up an interior.