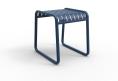

#### **BRIGHTON B5018-TS**

The Brighton side table/stool in textured finish provides a great seating option for your patio or bar area.

These products have some great features such as:

- Commercial quality Construction.
- All aluminium powder coated frames will never rust.

The lightweight frame has clean, minimalist design that expresses an at once both reassuring and innovative concept.

#### The Brighton range encapsulates the true essence of the outside, combining alluringly sweet lines and unassuming curves with a raw, natural textured finish.

A complete range of chairs, armchairs, stools, tables and lounge chairs, the Brighton's lightweight, aluminium and ergonomic design work in harmony to bring comfort and style to the outdoors.

**Material** Aluminium

**Details** Side table/medium stool (sled) Waterfall seat

## Dimensions

50cm 52.4cm 47.6cm

Catalogue