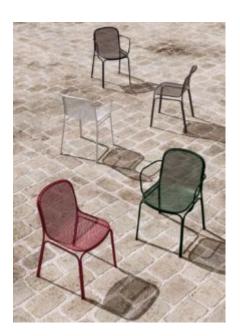

#### The Brighton range encapsulates the true essence of the outside, combining alluringly sweet lines and unassuming curves with a raw, natural textured finish.

A complete range of chairs, armchairs, stools, tables and lounge chairs, the Brighton's lightweight, aluminium and ergonomic design work in harmony to bring comfort and style to the outdoors.

# The Brighton range encapsulates the true essence of the outside, combining alluringly sweet lines and unassuming curves with a raw, natural textured finish.

A complete range of chairs, armchairs, stools, tables and lounge chairs, the Brighton's lightweight, aluminium and ergonomic design work in harmony to bring comfort and style to the outdoors.

## Zaneti Finishes

Powder Coats

Anthracite

Azure Blue

Chilli Orange

Urban Grey

lvy Green

Matte Honey

Matte Red

Reseda Green

Terracotta

<u>Textiles</u>

Matte White

Taupe

Storm Grey

Mist Grey

Coral Red

Santorini Blue

Pistachio Green

Olive

Lagoon

Nectar