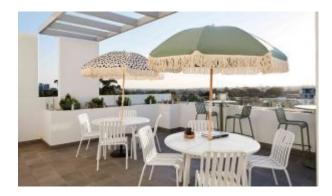

#### **BRIGHTON B5019-TE**

The Brighton side table in textured finish provides a great seating option for your patio or bar area.

These products have some great features such as:

- Commercial quality Construction.All aluminium powder coated frames will never rust.

The lightweight frame has clean, minimalist design that expresses an at once both reassuring and innovative concept.

The Brighton range encapsulates the true essence of the outside, combining alluringly sweet lines and unassuming curves with a raw, natural textured finish.

A complete range of chairs, armchairs, stools, tables and lounge chairs, the Brighton's lightweight, aluminium and ergonomic design work in harmony to bring comfort and style to the outdoors.

### How to pick outdoor furniture for your hospitality venue

Outdoor furniture can have a significant influence on the look of your venue. Just like [...]

10 Sep

The Brighton side table in textured finish provides a great seating option for your patio or bar area.

These products have some great features such as:

- Commercial quality Construction.
- All aluminium powder coated frames will never rust.

The lightweight frame has clean, minimalist design that expresses an at once both reassuring and innovative concept.

# The Brighton range encapsulates the true essence of the outside, combining alluringly sweet lines and unassuming curves with a raw, natural textured finish.

A complete range of chairs, armchairs, stools, tables and lounge chairs, the Brighton's lightweight, aluminium and ergonomic design work in harmony to bring comfort and style to the outdoors.