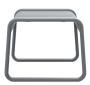

#### **BRIGHTON B5019-TE**

The Brighton side table in textured finish provides a great seating option for your patio or bar area.

These products have some great features such as:

- Commercial quality Construction.All aluminium powder coated frames will never rust.

The lightweight frame has clean, minimalist design that expresses an at once both reassuring and innovative concept.

The Brighton range encapsulates the true essence of the outside, combining alluringly sweet lines and unassuming curves with a raw, natural textured finish.

A complete range of chairs, armchairs, stools, tables and lounge chairs, the Brighton's lightweight, aluminium and ergonomic design work in harmony to bring comfort and style to the outdoors.

#### Material Aluminium

#### **Dimensions**

40cm

55cm 47.6cm

**VARIATIONS** 

| Image | Stock Status | Stock Quantity | Zaneti Colours |
|-------|--------------|----------------|----------------|
|       |              |                | Anthracite     |
|       |              |                | Azure Blue     |
|       |              |                | Chilli Orange  |
|       |              |                | Matte Honey    |
|       |              |                | Matte Red      |