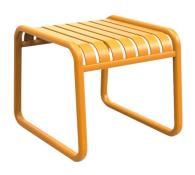

#### **BRIGHTON B5019-TE**

The Brighton side table in textured finish provides a great seating option for your patio or bar area.

These products have some great features such as:

- Commercial quality Construction.All aluminium powder coated frames will never rust.

The lightweight frame has clean, minimalist design that expresses an at once both reassuring and innovative concept.

The Brighton range encapsulates the true essence of the outside, combining alluringly sweet lines and unassuming curves with a raw, natural textured finish.

A complete range of chairs, armchairs, stools, tables and lounge chairs, the Brighton's lightweight, aluminium and ergonomic design work in harmony to bring comfort and style to the outdoors.

#### Material Aluminium

#### **Dimensions**

40cm

55cm 47.6cm

**VARIATIONS** 

| Image | Stock Status | Stock Quantity | Zaneti Colours |
|-------|--------------|----------------|----------------|
|       |              |                | Anthracite     |
|       |              |                | Azure Blue     |
|       |              |                | Chilli Orange  |
|       |              |                | Matte Honey    |
|       |              |                | Matte Red      |