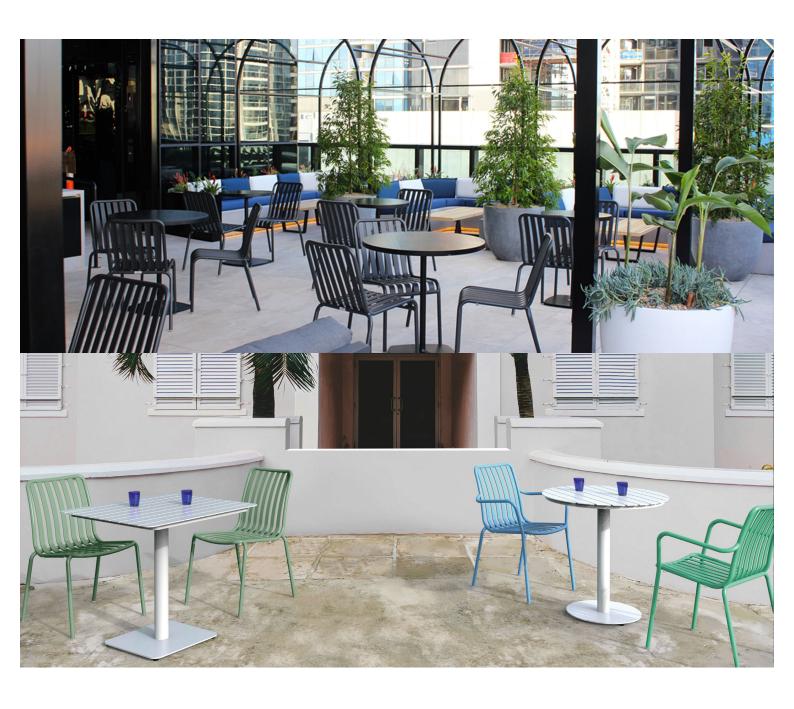

## Zaneti

The latest on offer from Australian design studio, Zaneti. The brand specialised in designing chairs, tables, bases and bespoke pieces. They are specifically known for their work with aluminium outdoor furniture. Zaneti chairs and bases inject style and personality into any room. Made from an assortment of materials including quality wood, steel and aluminium they're the perfect pieces to freshen up an interior.