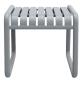

#### **BRIGHTON B5019-TE**

The Brighton side table in textured finish provides a great seating option for your patio or bar area.

These products have some great features such as:

- Commercial quality Construction.All aluminium powder coated frames will never rust.

The lightweight frame has clean, minimalist design that expresses an at once both reassuring and innovative concept.

The Brighton range encapsulates the true essence of the outside, combining alluringly sweet lines and unassuming curves with a raw, natural textured finish.

A complete range of chairs, armchairs, stools, tables and lounge chairs, the Brighton's lightweight, aluminium and ergonomic design work in harmony to bring comfort and style to the outdoors.

#### Material Aluminium

#### **Dimensions**

40cm

55cm 47.6cm

**VARIATIONS** 

| Image | Stock Status | Stock Quantity | Zaneti Colours |
|-------|--------------|----------------|----------------|
|       |              |                | Anthracite     |
|       |              |                | Azure Blue     |
|       |              |                | Chilli Orange  |
|       |              |                | Matte Honey    |
|       |              |                | Matte Red      |