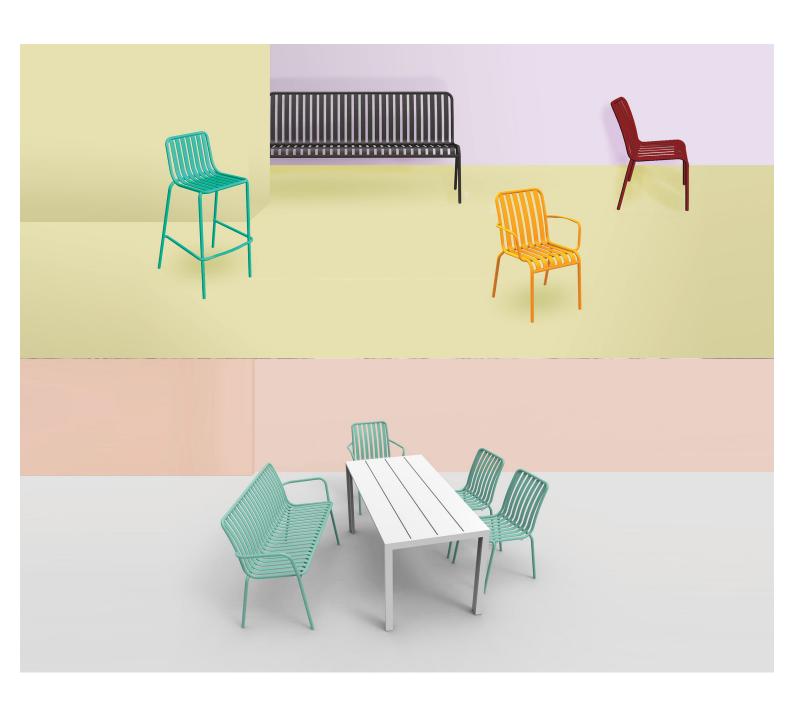

## **Zaneti Finishes**

Powder Coats

Page: 125

Anthracite

Azure Blue

Chilli Orange

Urban Grey

Ivy Green

Matte Honey

Matte Red

Reseda Green

Terracotta

Matte White

## Zaneti

The latest on offer from Australian design studio, Zaneti. The brand specialised in designing chairs, tables, bases and bespoke pieces. They are specifically known for their work with aluminium outdoor furniture. Zaneti chairs and bases inject style and personality into any room. Made from an assortment of materials including quality wood, steel and aluminium they're the perfect pieces to freshen up an interior.