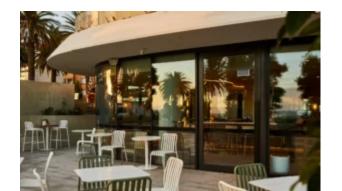

#### **BRIGHTON B5019-TE**

The Brighton side table in textured finish provides a great seating option for your patio or bar area.

These products have some great features such as:

- Commercial quality Construction.All aluminium powder coated frames will never rust.

The lightweight frame has clean, minimalist design that expresses an at once both reassuring and innovative concept.

The Brighton range encapsulates the true essence of the outside, combining alluringly sweet lines and unassuming curves with a raw, natural textured finish.

A complete range of chairs, armchairs, stools, tables and lounge chairs, the Brighton's lightweight, aluminium and ergonomic design work in harmony to bring comfort and style to the outdoors.

### How to pick outdoor furniture for your hospitality venue

Outdoor furniture can have a significant influence on the look of your venue. Just like [...]

10 Sep

The Brighton side table in textured finish provides a great seating option for your patio or bar area.