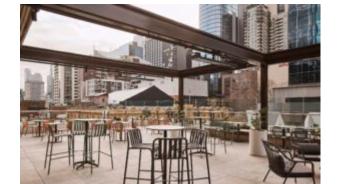

#### **BRIGHTON B5019-TE**

The Brighton side table in textured finish provides a great seating option for your patio or bar area.

These products have some great features such as:

- Commercial quality Construction.All aluminium powder coated frames will never rust.

The lightweight frame has clean, minimalist design that expresses an at once both reassuring and innovative concept.

The Brighton range encapsulates the true essence of the outside, combining alluringly sweet lines and unassuming curves with a raw, natural textured finish.

A complete range of chairs, armchairs, stools, tables and lounge chairs, the Brighton's lightweight, aluminium and ergonomic design work in harmony to bring comfort and style to the outdoors.

# The Brighton range encapsulates the true essence of the outside, combining alluringly sweet lines and unassuming curves with a raw, natural textured finish.

A complete range of chairs, armchairs, stools, tables and lounge chairs, the Brighton's lightweight, aluminium and ergonomic design work in harmony to bring comfort and style to the outdoors.