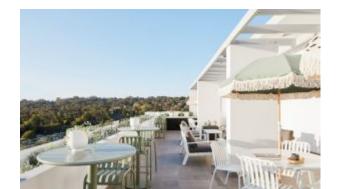

#### **BRIGHTON B5019-TE**

The Brighton side table in textured finish provides a great seating option for your patio or bar area.

These products have some great features such as:

- Commercial quality Construction.All aluminium powder coated frames will never rust.

The lightweight frame has clean, minimalist design that expresses an at once both reassuring and innovative concept.

The Brighton range encapsulates the true essence of the outside, combining alluringly sweet lines and unassuming curves with a raw, natural textured finish.

A complete range of chairs, armchairs, stools, tables and lounge chairs, the Brighton's lightweight, aluminium and ergonomic design work in harmony to bring comfort and style to the outdoors.

### How to pick outdoor furniture for your hospitality venue

Outdoor furniture can have a significant influence on the look of your venue. Just like [...]

10 Sep

The Brighton side table in textured finish provides a great seating option for your patio or bar area.

These products have some great features such as:

- Commercial quality Construction.
- All aluminium powder coated frames will never rust.

The lightweight frame has clean, minimalist design that expresses an at once both reassuring and innovative concept.

# The Brighton range encapsulates the true essence of the outside, combining alluringly sweet lines and unassuming curves with a raw, natural textured finish.

A complete range of chairs, armchairs, stools, tables and lounge chairs, the Brighton's lightweight, aluminium and ergonomic design work in harmony to bring comfort and style to the outdoors.