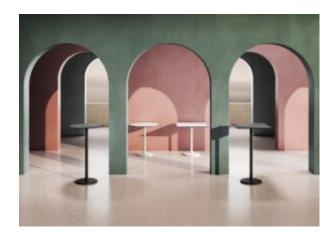

#### **BRIGHTON B5019-TE**

The Brighton side table in textured finish provides a great seating option for your patio or bar area.

These products have some great features such as:

- Commercial quality Construction.All aluminium powder coated frames will never rust.

The lightweight frame has clean, minimalist design that expresses an at once both reassuring and innovative concept.

The Brighton range encapsulates the true essence of the outside, combining alluringly sweet lines and unassuming curves with a raw, natural textured finish.

A complete range of chairs, armchairs, stools, tables and lounge chairs, the Brighton's lightweight, aluminium and ergonomic design work in harmony to bring comfort and style to the outdoors.

# The Brighton range encapsulates the true essence of the outside, combining alluringly sweet lines and unassuming curves with a raw, natural textured finish.

A complete range of chairs, armchairs, stools, tables and lounge chairs, the Brighton's lightweight, aluminium and ergonomic design work in harmony to bring comfort and style to the outdoors.