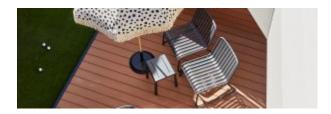

#### **BRIGHTON B5019-TE**

The Brighton side table in textured finish provides a great seating option for your patio or bar area.

These products have some great features such as:

- Commercial quality Construction.All aluminium powder coated frames will never rust.

The lightweight frame has clean, minimalist design that expresses an at once both reassuring and innovative concept.

The Brighton range encapsulates the true essence of the outside, combining alluringly sweet lines and unassuming curves with a raw, natural textured finish.

A complete range of chairs, armchairs, stools, tables and lounge chairs, the Brighton's lightweight, aluminium and ergonomic design work in harmony to bring comfort and style to the outdoors.