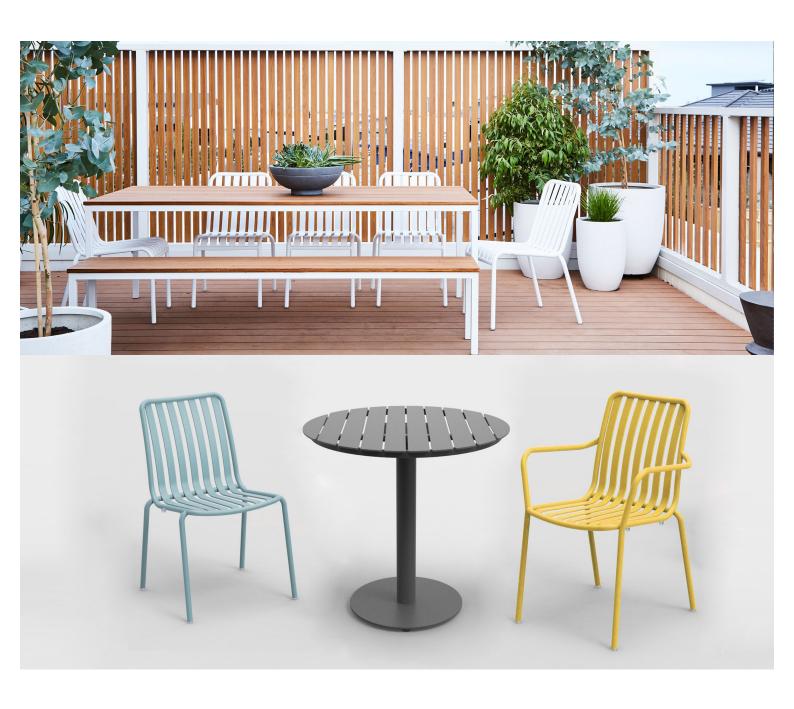

#### **BRIGHTON B5019-TE**

The Brighton side table in textured finish provides a great seating option for your patio or bar area.

These products have some great features such as:

- Commercial quality Construction.All aluminium powder coated frames will never rust.

The lightweight frame has clean, minimalist design that expresses an at once both reassuring and innovative concept.

The Brighton range encapsulates the true essence of the outside, combining alluringly sweet lines and unassuming curves with a raw, natural textured finish.

A complete range of chairs, armchairs, stools, tables and lounge chairs, the Brighton's lightweight, aluminium and ergonomic design work in harmony to bring comfort and style to the outdoors.

## Zaneti

The latest on offer from Australian design studio, Zaneti. The brand specialised in designing chairs, tables, bases and bespoke pieces. They are specifically known for their work with aluminium outdoor furniture. Zaneti chairs and bases inject style and personality into any room. Made from an assortment of materials including quality wood, steel and aluminium they're the perfect pieces to freshen up an interior.