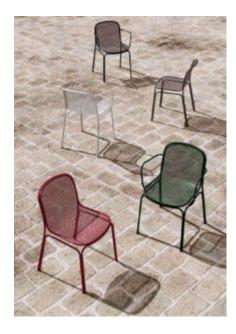

#### **BRIGHTON B5019-TE**

The Brighton side table in textured finish provides a great seating option for your patio or bar area.

These products have some great features such as:

- Commercial quality Construction.All aluminium powder coated frames will never rust.

The lightweight frame has clean, minimalist design that expresses an at once both reassuring and innovative concept.

The Brighton range encapsulates the true essence of the outside, combining alluringly sweet lines and unassuming curves with a raw, natural textured finish.

A complete range of chairs, armchairs, stools, tables and lounge chairs, the Brighton's lightweight, aluminium and ergonomic design work in harmony to bring comfort and style to the outdoors.

#### **Dimensions**

40cm

55cm 47.6cm

**VARIATIONS** 

| Image | Stock Status | Stock Quantity | Zaneti Colours |
|-------|--------------|----------------|----------------|
|       |              |                | Anthracite     |
|       |              |                | Azure Blue     |
|       |              |                | Chilli Orange  |
|       |              |                | Matte Honey    |
|       |              |                | Matte Red      |

#### **ADDITIONAL INFORMATION**

**Stacking** <u>No</u> Leadtime **Stock** Material **Metal** Arms <u>No</u> Linking <u>No</u>

Price <u>200 - 500</u>

<u>Anthracite, Azure Blue, Chilli Orange, Matte Honey, Matte Red, Matte White, Reseda Green</u> **Zaneti Colours** 