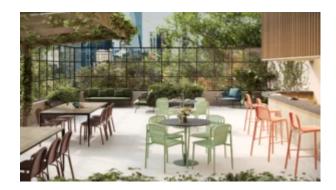

#### **BRIGHTON B5019-TE**

The Brighton side table in textured finish provides a great seating option for your patio or bar area.

These products have some great features such as:

- Commercial quality Construction.All aluminium powder coated frames will never rust.

The lightweight frame has clean, minimalist design that expresses an at once both reassuring and innovative concept.

The Brighton range encapsulates the true essence of the outside, combining alluringly sweet lines and unassuming curves with a raw, natural textured finish.

A complete range of chairs, armchairs, stools, tables and lounge chairs, the Brighton's lightweight, aluminium and ergonomic design work in harmony to bring comfort and style to the outdoors.

### How to pick outdoor furniture for your hospitality venue

Outdoor furniture can have a significant influence on the look of your venue. Just like [...]

10 Sep

The Brighton side table in textured finish provides a great seating option for your patio or bar area.

These products have some great features such as:

- Commercial quality Construction.
- All aluminium powder coated frames will never rust.

The lightweight frame has clean, minimalist design that expresses an at once both reassuring and innovative concept.

# The Brighton range encapsulates the true essence of the outside, combining alluringly sweet lines and unassuming curves with a raw, natural textured finish.

A complete range of chairs, armchairs, stools, tables and lounge chairs, the Brighton's lightweight, aluminium and ergonomic design work in harmony to bring comfort and style to the outdoors.