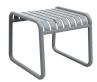

#### **Dimensions**

40cm

55cm 47.6cm

**VARIATIONS** 

| Image | Stock Status | Stock Quantity | Zaneti Colours |
|-------|--------------|----------------|----------------|
|       |              |                | Anthracite     |
|       |              |                | Azure Blue     |
|       |              |                | Chilli Orange  |
|       |              |                | Matte Honey    |
|       |              |                | Matte Red      |

| Image | Stock Status | Stock Quantity | Zaneti Colours |
|-------|--------------|----------------|----------------|
|       |              |                | Matte White    |
|       |              |                | Reseda Green   |
|       |              |                |                |

#### **ADDITIONAL INFORMATION**

**Stacking** <u>No</u> Leadtime **Stock** Material **Metal** Arms <u>No</u> Linking <u>No</u>

Price <u>200 - 500</u>

<u>Anthracite, Azure Blue, Chilli Orange, Matte Honey, Matte Red, Matte White, Reseda Green</u> **Zaneti Colours** 