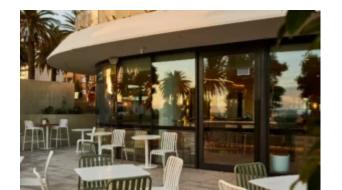

#### **BRIGHTON B5019-TE**

The Brighton side table in textured finish provides a great seating option for your patio or bar area.

These products have some great features such as:

- Commercial quality Construction.All aluminium powder coated frames will never rust.

The lightweight frame has clean, minimalist design that expresses an at once both reassuring and innovative concept.

The Brighton range encapsulates the true essence of the outside, combining alluringly sweet lines and unassuming curves with a raw, natural textured finish.

A complete range of chairs, armchairs, stools, tables and lounge chairs, the Brighton's lightweight, aluminium and ergonomic design work in harmony to bring comfort and style to the outdoors.