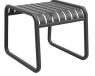

#### **Dimensions**

40cm

55cm 47.6cm

**VARIATIONS** 

| Image | Stock Status | Stock Quantity | Zaneti Colours |
|-------|--------------|----------------|----------------|
|       |              |                | Anthracite     |
|       |              |                | Azure Blue     |
|       |              |                | Chilli Orange  |
|       |              |                | Matte Honey    |
|       |              |                | Matte Red      |

| Image | Stock Status | Stock Quantity | Zaneti Colours |
|-------|--------------|----------------|----------------|
|       |              |                | Matte White    |
|       |              |                | Reseda Green   |
|       |              |                |                |

#### **ADDITIONAL INFORMATION**

**Stacking** <u>No</u> Leadtime **Stock** Material **Metal** Arms <u>No</u> Linking <u>No</u>

Price <u>200 - 500</u>

<u>Anthracite, Azure Blue, Chilli Orange, Matte Honey, Matte Red, Matte White, Reseda Green</u> **Zaneti Colours** 