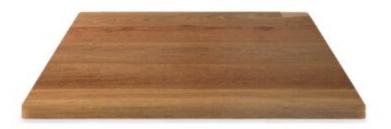

Timber Table Tops Indoor

Blackbutt - Veneered Timber Top

Timber Table Tops Indoor

<u>Grey Ironbark – Solid Timber Top</u>

Timber Table Tops Indoor

Messmate (Rough-sawn) – Solid Timber Top

Timber Table Tops Indoor

<u>Tasmanian Oak – Solid Timber Top</u>

Tables

Messmate, Reclaimed - Solid Timber Top

Timber Table Tops Indoor

Blackbutt - Solid Timber Top