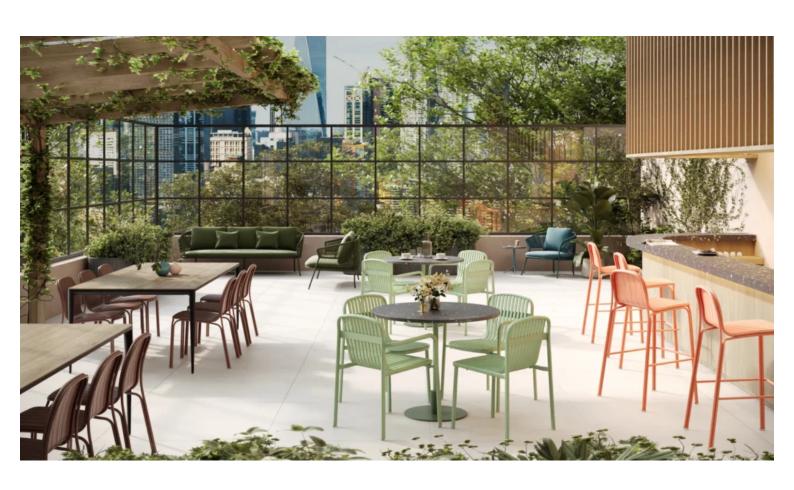

A complete range of chairs, armchairs, stools, tables and lounge chairs, the Brighton's lightweight, aluminium and ergonomic design work in harmony to bring comfort and style to the outdoors.

# The Brighton range encapsulates the true essence of the outside, combining alluringly sweet lines and unassuming curves with a raw, natural textured finish.

A complete range of chairs, armchairs, stools, tables and lounge chairs, the Brighton's lightweight, aluminium and ergonomic design work in harmony to bring comfort and style to the outdoors.

## Zaneti

The latest on offer from Australian design studio, Zaneti. The brand specialised in designing chairs, tables, bases and bespoke pieces. They are specifically known for their work with aluminium outdoor furniture. Zaneti chairs and bases inject style and personality into any room. Made from an assortment of materials including quality wood, steel and aluminium they're the perfect pieces to freshen up an interior.