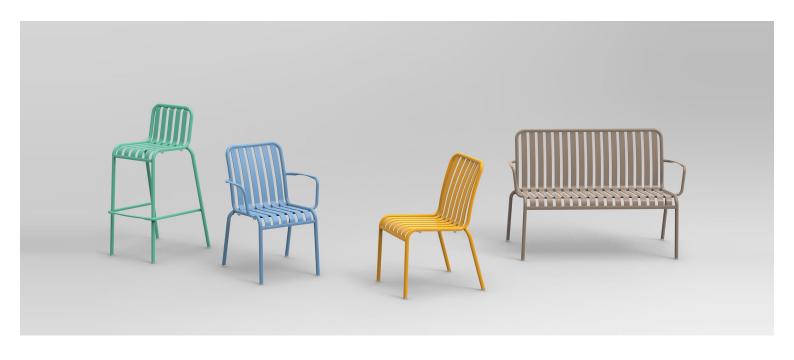

## Zaneti

The latest on offer from Australian design studio, Zaneti. The brand specialised in designing chairs, tables, bases and bespoke pieces. They are specifically known for their work with aluminium outdoor furniture. Zaneti chairs and bases inject style and personality into any room. Made from an assortment of materials including quality wood, steel and aluminium they're the perfect pieces to freshen up an interior.

A complete range of chairs, armchairs, stools, tables and lounge chairs, the Brighton's lightweight, aluminium and ergonomic design work in harmony to bring comfort and style to the outdoors.

# The Brighton range encapsulates the true essence of the outside, combining alluringly sweet lines and unassuming curves with a raw, natural textured finish.

A complete range of chairs, armchairs, stools, tables and lounge chairs, the Brighton's lightweight, aluminium and ergonomic design work in harmony to bring comfort and style to the outdoors.