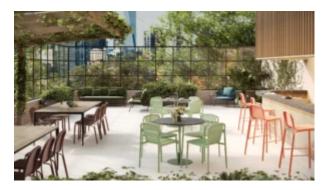

#### **BRIGHTON B5019-TE**

The Brighton side table in textured finish provides a great seating option for your patio or bar area.

These products have some great features such as:

- Commercial quality Construction.All aluminium powder coated frames will never rust.

#### The Brighton range encapsulates the true essence of the outside, combining alluringly sweet lines and unassuming curves with a raw, natural textured finish.

A complete range of chairs, armchairs, stools, tables and lounge chairs, the Brighton's lightweight, aluminium and ergonomic design work in harmony to bring comfort and style to the outdoors.

# The Brighton range encapsulates the true essence of the outside, combining alluringly sweet lines and unassuming curves with a raw, natural textured finish.

A complete range of chairs, armchairs, stools, tables and lounge chairs, the Brighton's lightweight, aluminium and ergonomic design work in harmony to bring comfort and style to the outdoors.