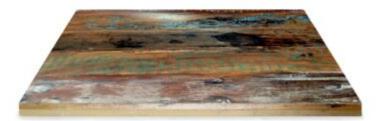

### Timber Table tops

Made in house - we can adjust size, stain and more

<u>Quick View</u> Timber Table Tops Indoor <u>Blackbutt – Veneered Timber Top (T)</u>

<u>Quick View</u> Timber Table Tops Indoor <u>Rustic Washed Timber Top</u>

<u>Quick View</u> Timber Table Tops Indoor <u>Blackbutt – Veneered Timber Top</u>

<u>Quick View</u> Timber Table Tops Indoor <u>Grey Ironbark – Solid Timber Top</u>

<u>Quick View</u> Timber Table Tops Indoor <u>Messmate (Rough-sawn) – Solid Timber Top</u>

<u>Quick View</u> Timber Table Tops Indoor <u>Tasmanian Oak – Solid Timber Top</u>

Quick View

Tables

Messmate, Reclaimed – Solid Timber Top

<u>Quick View</u> Timber Table Tops Indoor <u>Blackbutt – Solid Timber Top</u>