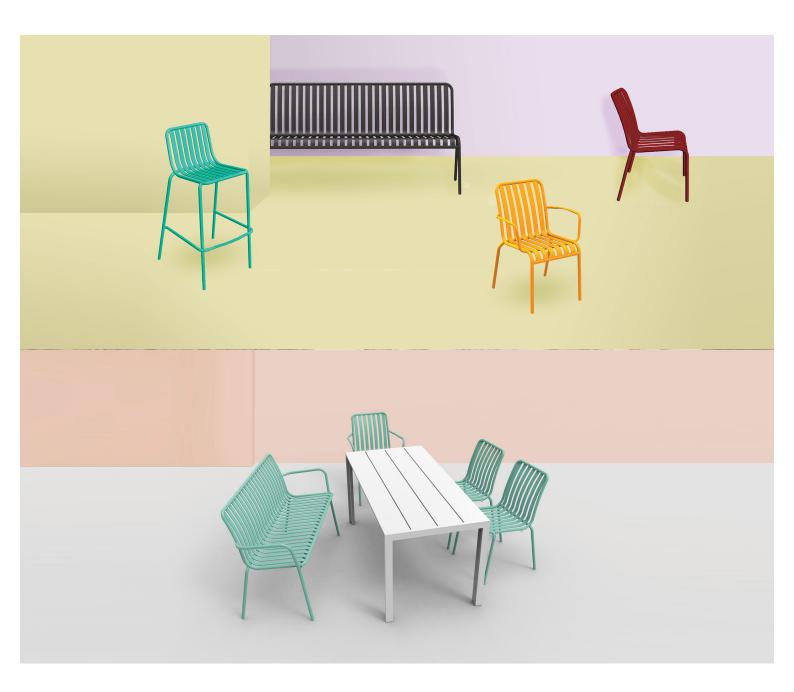

## Zaneti Finishes

Powder Coats

Anthracite

Azure Blue

Chilli Orange

Urban Grey

lvy Green

Matte Honey

Matte Red

Reseda Green

Terracotta

Matte White

<u>Textiles</u>

Taupe

Storm Grey

Mist Grey

Coral Red

Santorini Blue

Pistachio Green

Olive

Lagoon

Nectar