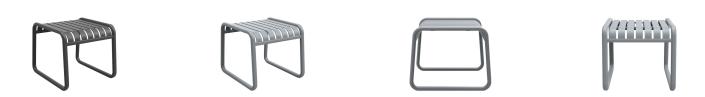

### **Dimensions**

40cm

55cm 47.6cm

VARIATIONS

| Image | Stock Status | Stock Quantity | Zaneti Colours |
|-------|--------------|----------------|----------------|
| Ord   |              |                | Anthracite     |
| J.J.  |              |                | Azure Blue     |
|       |              |                | Chilli Orange  |
|       |              |                | Matte Honey    |
|       |              |                | Matte Red      |

 Image
 Stock Status
 Stock Quantity
 Zaneti Colours

 Image
 Image
 Matte White

Reseda Green

#### ADDITIONAL INFORMATION

| Stacking       | No                                                                                              |  |
|----------------|-------------------------------------------------------------------------------------------------|--|
| Leadtime       | <u>Stock</u>                                                                                    |  |
| Material       | <u>Metal</u>                                                                                    |  |
| Arms           | No                                                                                              |  |
| Linking        | No                                                                                              |  |
| Price          | <u>200 – 500</u>                                                                                |  |
| Zaneti Colours | <u>Anthracite, Azure Blue, Chilli Orange, Matte Honey, Matte Red, Matte White, Reseda Green</u> |  |