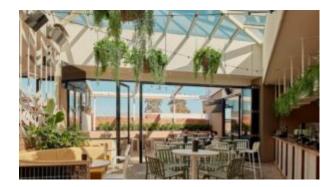

#### The Brighton range encapsulates the true essence of the outside, combining alluringly sweet lines and unassuming curves with a raw, natural textured finish.

A complete range of chairs, armchairs, stools, tables and lounge chairs, the Brighton's lightweight, aluminium and ergonomic design work in harmony to bring comfort and style to the outdoors.

# The Brighton range encapsulates the true essence of the outside, combining alluringly sweet lines and unassuming curves with a raw, natural textured finish.

A complete range of chairs, armchairs, stools, tables and lounge chairs, the Brighton's lightweight, aluminium and ergonomic design work in harmony to bring comfort and style to the outdoors.