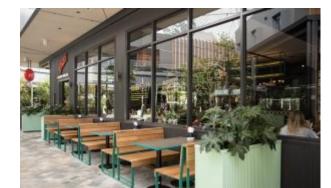

#### **BRIGHTON B5019-TE**

The Brighton side table in textured finish provides a great seating option for your patio or bar area.

These products have some great features such as:

- Commercial quality Construction.All aluminium powder coated frames will never rust.

The lightweight frame has clean, minimalist design that expresses an at once both reassuring and innovative concept.

#### The Brighton range encapsulates the true essence of the outside, combining alluringly sweet lines and unassuming curves with a raw, natural textured finish.

A complete range of chairs, armchairs, stools, tables and lounge chairs, the Brighton's lightweight, aluminium and ergonomic design work in harmony to bring comfort and style to the outdoors.