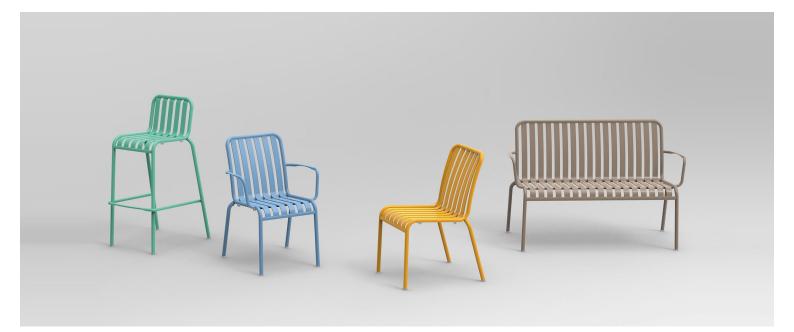

## Zaneti

The latest on offer from Australian design studio, Zaneti. The brand specialised in designing chairs, tables, bases and bespoke pieces. They are specifically known for their work with aluminium outdoor furniture. Zaneti chairs and bases inject style and personality into any room. Made from an assortment of materials including quality wood, steel and aluminium they're the perfect pieces to freshen up an interior.