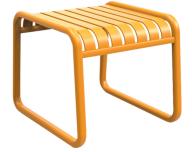

#### **BRIGHTON B5019-TE**

The Brighton side table in textured finish provides a great seating option for your patio or bar area.

These products have some great features such as:

- Commercial quality Construction.All aluminium powder coated frames will never rust.

The lightweight frame has clean, minimalist design that expresses an at once both reassuring and innovative concept.

#### The Brighton range encapsulates the true essence of the outside, combining alluringly sweet lines and unassuming curves with a raw, natural textured finish.

A complete range of chairs, armchairs, stools, tables and lounge chairs, the Brighton's lightweight, aluminium and ergonomic design work in harmony to bring comfort and style to the outdoors.

Outdoor furniture can have a significant influence on the look of your venue. Just like [...]

10 Sep

The Brighton side table in textured finish provides a great seating option for your patio or bar area.

These products have some great features such as:

• Commercial quality Construction.

• All aluminium powder coated frames will never rust.

The lightweight frame has clean, minimalist design that expresses an at once both reassuring and innovative concept.

# The Brighton range encapsulates the true essence of the outside, combining alluringly sweet lines and unassuming curves with a raw, natural textured finish.

A complete range of chairs, armchairs, stools, tables and lounge chairs, the Brighton's lightweight, aluminium and ergonomic design work in harmony to bring comfort and style to the outdoors.