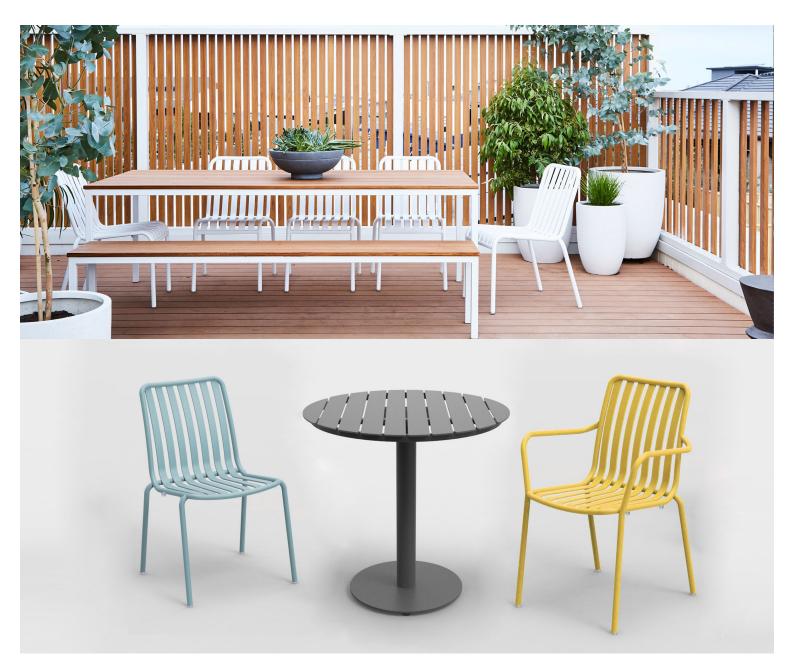

#### **BRIGHTON B5019-TE**

The Brighton side table in textured finish provides a great seating option for your patio or bar area.

These products have some great features such as:

- Commercial quality Construction.All aluminium powder coated frames will never rust.

#### The Brighton range encapsulates the true essence of the outside, combining alluringly sweet lines and unassuming curves with a raw, natural textured finish.

A complete range of chairs, armchairs, stools, tables and lounge chairs, the Brighton's lightweight, aluminium and ergonomic design work in harmony to bring comfort and style to the outdoors.

# The Brighton range encapsulates the true essence of the outside, combining alluringly sweet lines and unassuming curves with a raw, natural textured finish.

A complete range of chairs, armchairs, stools, tables and lounge chairs, the Brighton's lightweight, aluminium and ergonomic design work in harmony to bring comfort and style to the outdoors.