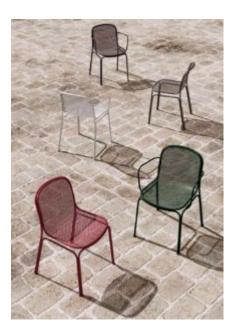

#### **BRIGHTON B5019-TE**

The Brighton side table in textured finish provides a great seating option for your patio or bar area.

These products have some great features such as:

- Commercial quality Construction.All aluminium powder coated frames will never rust.

The lightweight frame has clean, minimalist design that expresses an at once both reassuring and innovative concept.

#### The Brighton range encapsulates the true essence of the outside, combining alluringly sweet lines and unassuming curves with a raw, natural textured finish.

A complete range of chairs, armchairs, stools, tables and lounge chairs, the Brighton's lightweight, aluminium and ergonomic design work in harmony to bring comfort and style to the outdoors.

Outdoor furniture can have a significant influence on the look of your venue. Just like [...]

10 Sep

The Brighton side table in textured finish provides a great seating option for your patio or bar area.

These products have some great features such as:

• Commercial quality Construction.

• All aluminium powder coated frames will never rust.

The lightweight frame has clean, minimalist design that expresses an at once both reassuring and innovative concept.

# The Brighton range encapsulates the true essence of the outside, combining alluringly sweet lines and unassuming curves with a raw, natural textured finish.

A complete range of chairs, armchairs, stools, tables and lounge chairs, the Brighton's lightweight, aluminium and ergonomic design work in harmony to bring comfort and style to the outdoors.