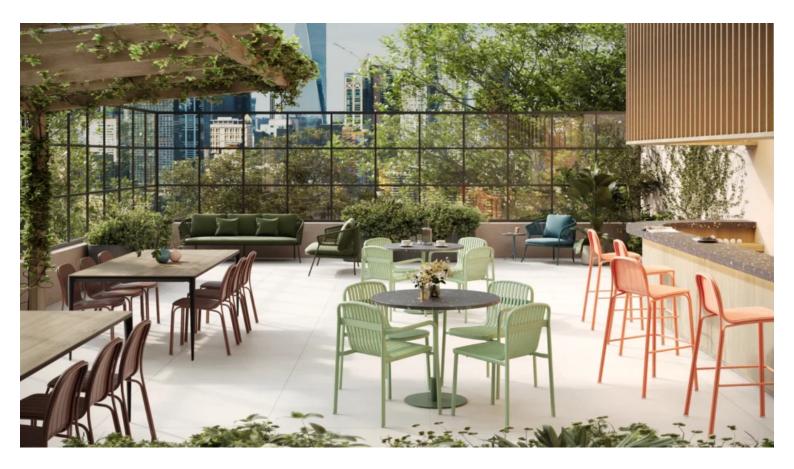

#### **BRIGHTON B5019-TE**

The Brighton side table in textured finish provides a great seating option for your patio or bar area.

These products have some great features such as:

- Commercial quality Construction.All aluminium powder coated frames will never rust.

The lightweight frame has clean, minimalist design that expresses an at once both reassuring and innovative concept.

#### The Brighton range encapsulates the true essence of the outside, combining alluringly sweet lines and unassuming curves with a raw, natural textured finish.

A complete range of chairs, armchairs, stools, tables and lounge chairs, the Brighton's lightweight, aluminium and ergonomic design work in harmony to bring comfort and style to the outdoors.

Outdoor furniture can have a significant influence on the look of your venue. Just like [...]

10 Sep

The Brighton side table in textured finish provides a great seating option for your patio or bar area.

These products have some great features such as:

• Commercial quality Construction.

• All aluminium powder coated frames will never rust.

The lightweight frame has clean, minimalist design that expresses an at once both reassuring and innovative concept.

# The Brighton range encapsulates the true essence of the outside, combining alluringly sweet lines and unassuming curves with a raw, natural textured finish.

A complete range of chairs, armchairs, stools, tables and lounge chairs, the Brighton's lightweight, aluminium and ergonomic design work in harmony to bring comfort and style to the outdoors.