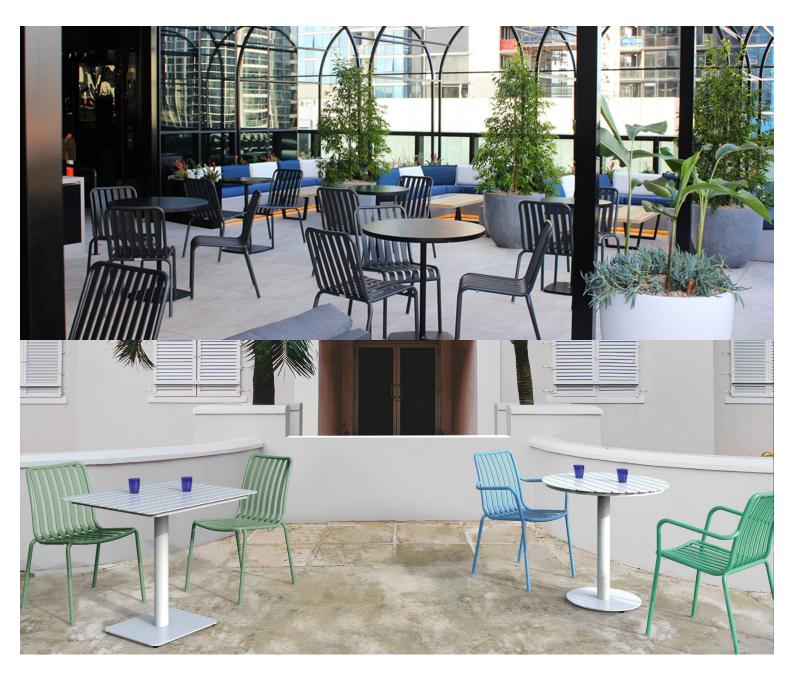

## Zaneti

The latest on offer from Australian design studio, Zaneti. The brand specialised in designing chairs, tables, bases and bespoke pieces. They are specifically known for their work with aluminium outdoor furniture. Zaneti chairs and bases inject style and personality into any room. Made from an assortment of materials including quality wood, steel and aluminium they're the perfect pieces to freshen up an interior.