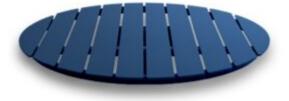

### Timber Table tops

Made in house - we can adjust size, stain and more

<u>Quick View</u> Timber Table Tops Indoor <u>Blackbutt – Veneered Timber Top (T)</u>

<u>Quick View</u> Timber Table Tops Indoor <u>Rustic Washed Timber Top</u>