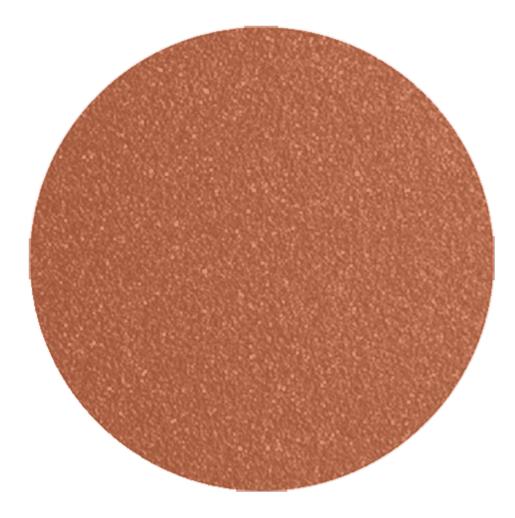

### Stock Quantity

Zaneti Colours

Anthracite

Azure Blue

Chilli Orange

Matte Honey

 Image
 Stock Status
 Stock Quantity
 Zaneti Colours

 Image
 Image
 Matte Red
 Matte White

#### ADDITIONAL INFORMATION

| Stacking       | Yes                                                                                             |
|----------------|-------------------------------------------------------------------------------------------------|
| Leadtime       | <u>12 weeks +</u>                                                                               |
| Material       | <u>Metal</u>                                                                                    |
| Arms           | Yes                                                                                             |
| Linking        | No                                                                                              |
| Price          | <u>200 – 500</u>                                                                                |
| Zaneti Colours | <u>Anthracite, Azure Blue, Chilli Orange, Matte Honey, Matte Red, Matte White, Reseda Green</u> |