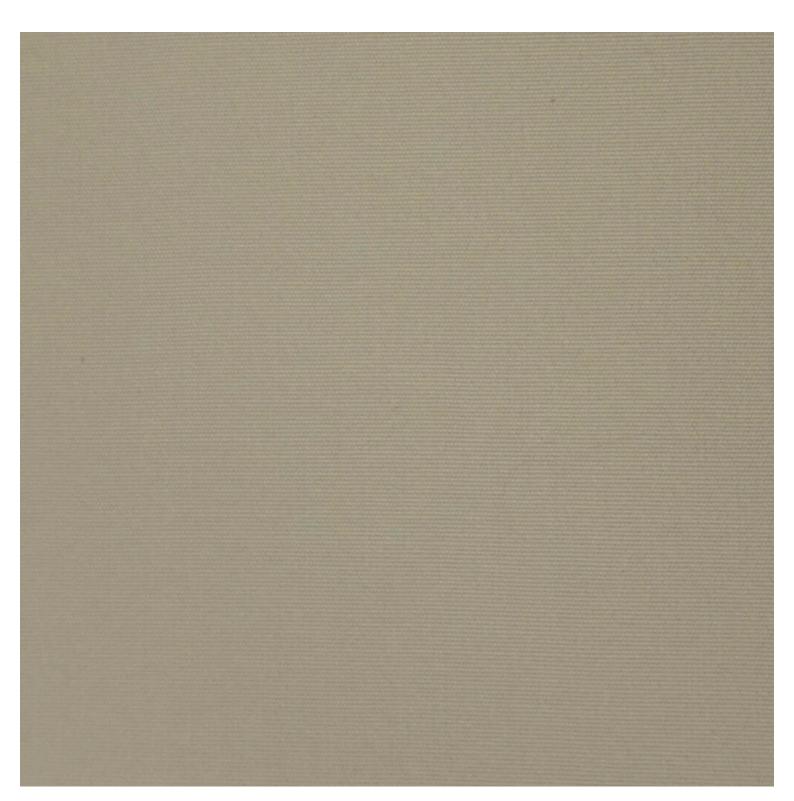

### Stock Quantity

Zaneti Colours

Anthracite

Azure Blue

Chilli Orange

Matte Honey

 Image
 Stock Status
 Stock Quantity
 Zaneti Colours

 Image
 Image
 Matte Red
 Matte White

#### ADDITIONAL INFORMATION

| Stacking       | Yes                                                                                             |
|----------------|-------------------------------------------------------------------------------------------------|
| Leadtime       | <u>12 weeks +</u>                                                                               |
| Material       | <u>Metal</u>                                                                                    |
| Arms           | Yes                                                                                             |
| Linking        | No                                                                                              |
| Price          | <u>200 – 500</u>                                                                                |
| Zaneti Colours | <u>Anthracite, Azure Blue, Chilli Orange, Matte Honey, Matte Red, Matte White, Reseda Green</u> |