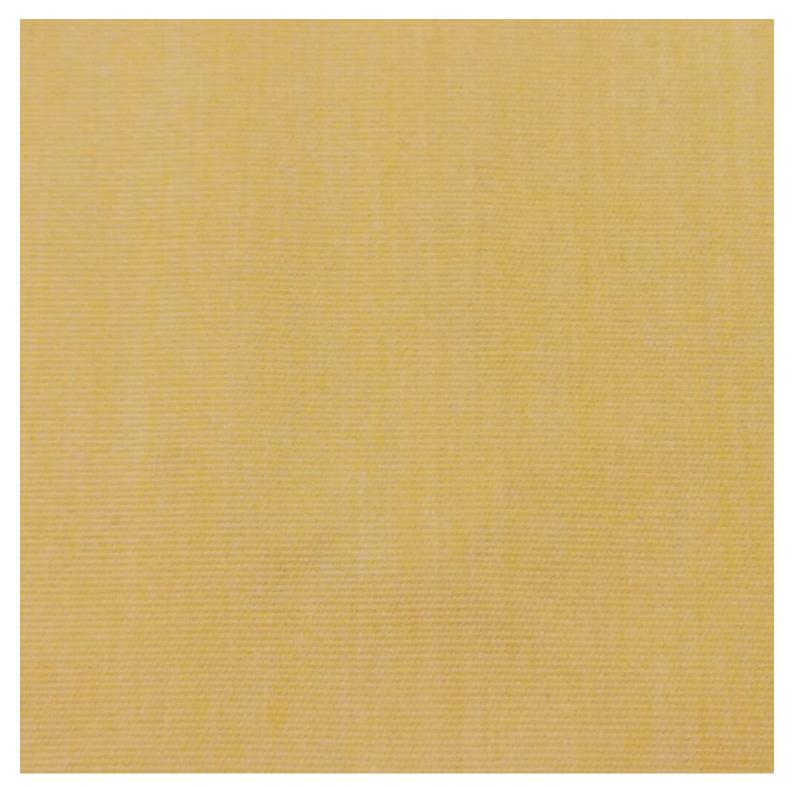

### Stock Quantity

Zaneti Colours

Anthracite

Azure Blue

Chilli Orange

Matte Honey

 Image
 Stock Status
 Stock Quantity
 Zaneti Colours

 Image
 Image
 Matte Red
 Matte White

#### ADDITIONAL INFORMATION

| Stacking       | Yes                                                                                             |
|----------------|-------------------------------------------------------------------------------------------------|
| Leadtime       | <u>12 weeks +</u>                                                                               |
| Material       | <u>Metal</u>                                                                                    |
| Arms           | Yes                                                                                             |
| Linking        | No                                                                                              |
| Price          | <u>200 – 500</u>                                                                                |
| Zaneti Colours | <u>Anthracite, Azure Blue, Chilli Orange, Matte Honey, Matte Red, Matte White, Reseda Green</u> |