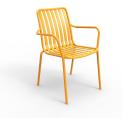

Outdoor furniture can have a significant influence on the look of your venue. Just like [...]

10 Sep

The Brighton Chair in textured finish provides a great seating option for your patio or bar area.

These chairs have some great features such as:

• Commercial quality Construction.

• All aluminium powder coated frames will never rust.

The lightweight frame has clean, minimalist design that expresses an at once both reassuring and innovative concept.

# The Brighton range encapsulates the true essence of the outside, combining alluringly sweet lines and unassuming curves with a raw, natural textured finish.

A complete range of chairs, armchairs, stools, tables and lounge chairs, the Brighton's lightweight, aluminium and ergonomic design work in harmony to bring comfort and style to the outdoors.

**Material** Aluminium

**Details** Arm chair Flat seat