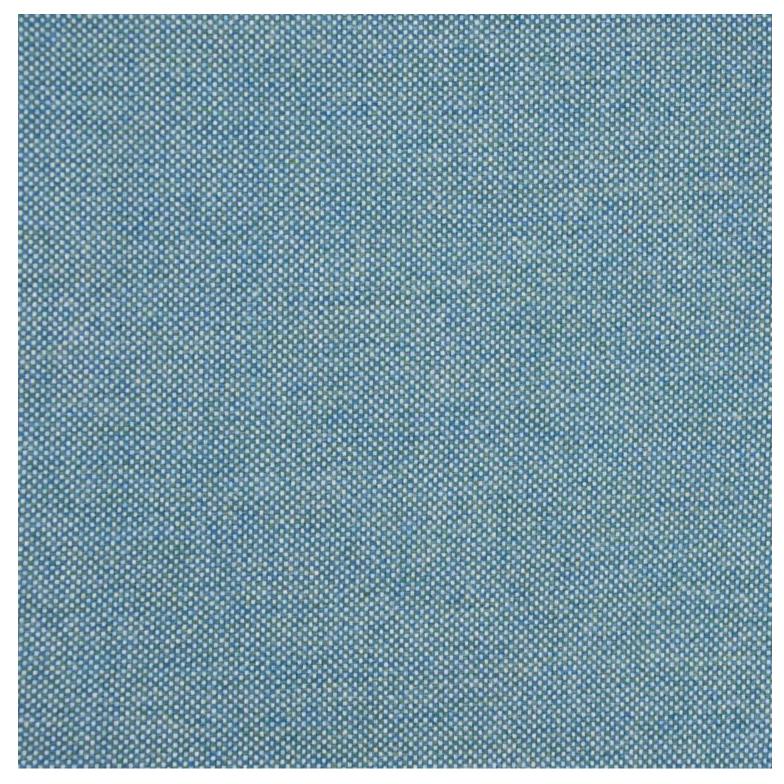

### Stock Quantity

Zaneti Colours

Anthracite

Azure Blue

Chilli Orange

Matte Honey

 Image
 Stock Status
 Stock Quantity
 Zaneti Colours

 Image
 Image
 Matte Red
 Matte White

#### ADDITIONAL INFORMATION

| Stacking       | Yes                                                                                             |
|----------------|-------------------------------------------------------------------------------------------------|
| Leadtime       | <u>12 weeks +</u>                                                                               |
| Material       | <u>Metal</u>                                                                                    |
| Arms           | Yes                                                                                             |
| Linking        | No                                                                                              |
| Price          | <u>200 – 500</u>                                                                                |
| Zaneti Colours | <u>Anthracite, Azure Blue, Chilli Orange, Matte Honey, Matte Red, Matte White, Reseda Green</u> |