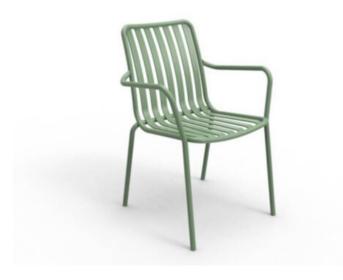

#### **BRIGHTON B5213-D1**

The Brighton Chair in textured finish provides a great seating option for your patio or bar area.

These chairs have some great features such as:

- Commercial quality Construction.All aluminium powder coated frames will never rust.

The lightweight frame has clean, minimalist design that expresses an at once both reassuring and innovative concept.

#### The Brighton range encapsulates the true essence of the outside, combining alluringly sweet lines and unassuming curves with a raw, natural textured finish.

A complete range of chairs, armchairs, stools, tables and lounge chairs, the Brighton's lightweight, aluminium and ergonomic design work in harmony to bring comfort and style to the outdoors.

Material Aluminium

Details Arm chair Flat seat

### Dimension

59cm

84.2 cm 57.5 cm

Catalogue Download now >

VARIATIONS

Image

**Stock Status** 

hello@hospitalityfurniture.net.au | 03 9428 2244 | hospitalityfurniture.net.au