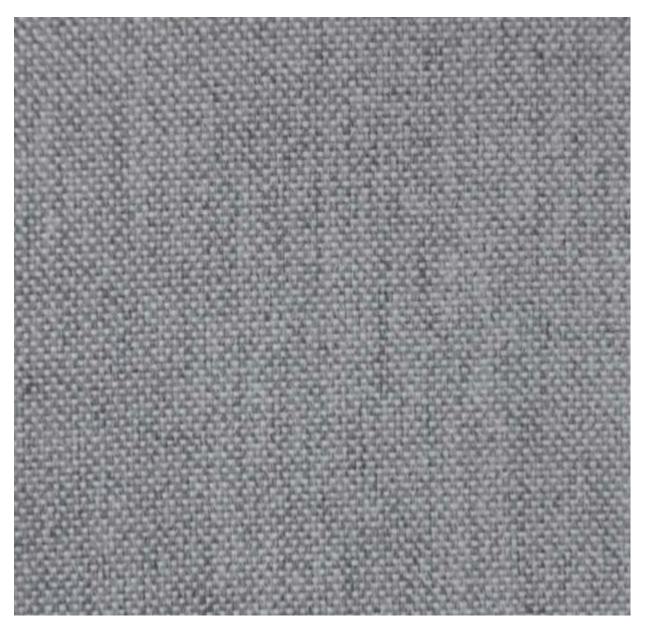

### Stock Quantity

Zaneti Colours

Anthracite

Azure Blue

Chilli Orange

Matte Honey

 Image
 Stock Status
 Stock Quantity
 Zaneti Colours

 Image
 Image
 Matte Red
 Matte White

#### ADDITIONAL INFORMATION

| Stacking       | Yes                                                                                             |
|----------------|-------------------------------------------------------------------------------------------------|
| Leadtime       | <u>12 weeks +</u>                                                                               |
| Material       | <u>Metal</u>                                                                                    |
| Arms           | Yes                                                                                             |
| Linking        | No                                                                                              |
| Price          | <u>200 – 500</u>                                                                                |
| Zaneti Colours | <u>Anthracite, Azure Blue, Chilli Orange, Matte Honey, Matte Red, Matte White, Reseda Green</u> |