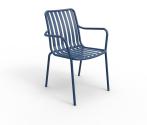

### Stock Quantity

Zaneti Colours

Anthracite

Azure Blue

Chilli Orange

Matte Honey

 Image
 Stock Status
 Stock Quantity
 Zaneti Colours

 Image
 Image
 Matte Red
 Matte White

Reseda Green

#### ADDITIONAL INFORMATION

| Stacking       | Yes                                                                                             |
|----------------|-------------------------------------------------------------------------------------------------|
| Leadtime       | <u>12 weeks +</u>                                                                               |
| Material       | <u>Metal</u>                                                                                    |
| Arms           | Yes                                                                                             |
| Linking        | No                                                                                              |
| Price          | <u>200 – 500</u>                                                                                |
| Zaneti Colours | <u>Anthracite, Azure Blue, Chilli Orange, Matte Honey, Matte Red, Matte White, Reseda Green</u> |