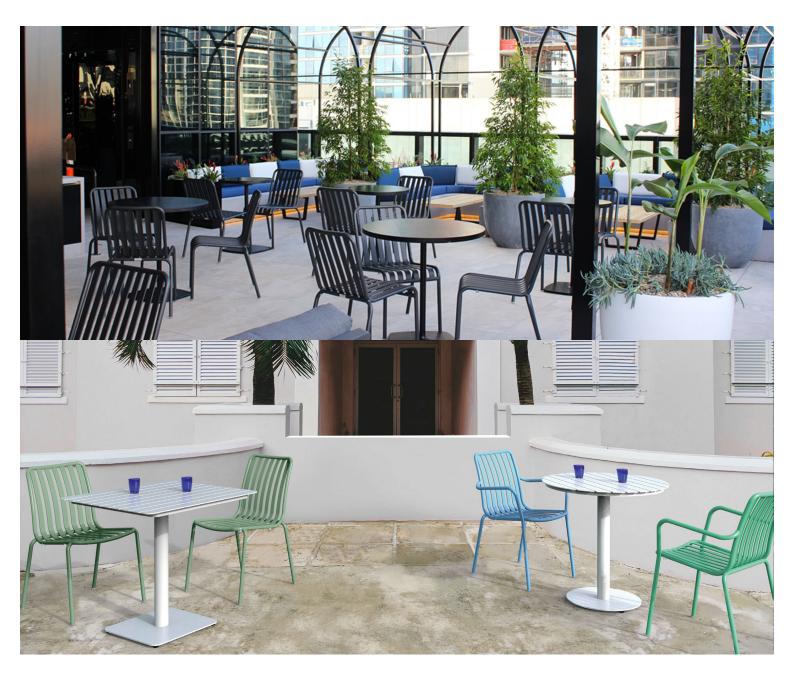

# Zaneti

The latest on offer from Australian design studio, Zaneti. The brand specialised in designing chairs, tables, bases and bespoke pieces. They are specifically known for their work with aluminium outdoor furniture. Zaneti chairs and bases inject style and personality into any room. Made from an assortment of materials including quality wood, steel and aluminium they're the perfect pieces to freshen up an interior.