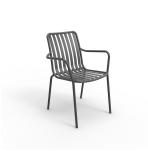

### Stock Quantity

Zaneti Colours

Anthracite

Azure Blue

Chilli Orange

Matte Honey

 Image
 Stock Status
 Stock Quantity
 Zaneti Colours

 Image
 Image
 Matte Red
 Matte White

Reseda Green

#### ADDITIONAL INFORMATION

| Stacking       | Yes                                                                                             |
|----------------|-------------------------------------------------------------------------------------------------|
| Leadtime       | <u>12 weeks +</u>                                                                               |
| Material       | <u>Metal</u>                                                                                    |
| Arms           | Yes                                                                                             |
| Linking        | No                                                                                              |
| Price          | <u>200 – 500</u>                                                                                |
| Zaneti Colours | <u>Anthracite, Azure Blue, Chilli Orange, Matte Honey, Matte Red, Matte White, Reseda Green</u> |