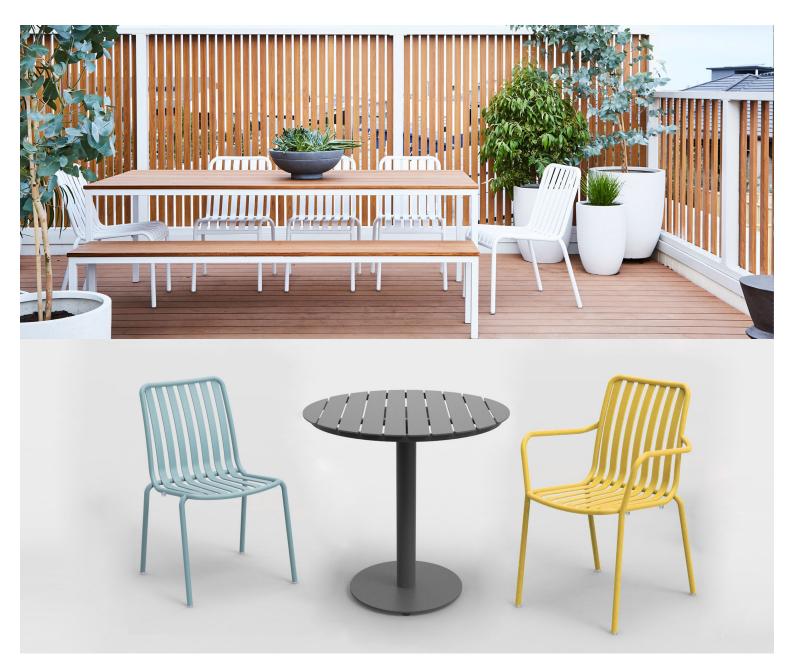

#### **BRIGHTON B5213-D1**

The Brighton Chair in textured finish provides a great seating option for your patio or bar area.

These chairs have some great features such as:

- Commercial quality Construction.All aluminium powder coated frames will never rust.

The lightweight frame has clean, minimalist design that expresses an at once both reassuring and innovative concept.

#### The Brighton range encapsulates the true essence of the outside, combining alluringly sweet lines and unassuming curves with a raw, natural textured finish.

A complete range of chairs, armchairs, stools, tables and lounge chairs, the Brighton's lightweight, aluminium and ergonomic design work in harmony to bring comfort and style to the outdoors.

Material Aluminium

Details Arm chair Flat seat

• Commercial quality Construction.

• All aluminium powder coated frames will never rust.

The lightweight frame has clean, minimalist design that expresses an at once both reassuring and innovative concept.

# The Brighton range encapsulates the true essence of the outside, combining alluringly sweet lines and unassuming curves with a raw, natural textured finish.

A complete range of chairs, armchairs, stools, tables and lounge chairs, the Brighton's lightweight, aluminium and ergonomic design work in harmony to bring comfort and style to the outdoors.

**Material** Aluminium

**Details** Arm chair Flat seat