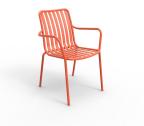

#### **BRIGHTON B5213-D1**

The Brighton Chair in textured finish provides a great seating option for your patio or bar area.

These chairs have some great features such as:

- Commercial quality Construction.All aluminium powder coated frames will never rust.

The lightweight frame has clean, minimalist design that expresses an at once both reassuring and innovative concept.

#### The Brighton range encapsulates the true essence of the outside, combining alluringly sweet lines and unassuming curves with a raw, natural textured finish.

A complete range of chairs, armchairs, stools, tables and lounge chairs, the Brighton's lightweight, aluminium and ergonomic design work in harmony to bring comfort and style to the outdoors.

Material Aluminium

Details Arm chair Flat seat