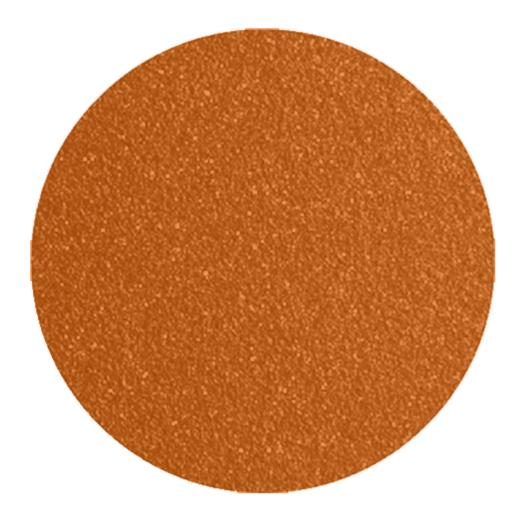

### Stock Quantity

Zaneti Colours

Anthracite

Azure Blue

Chilli Orange

Matte Honey

 Image
 Stock Status
 Stock Quantity
 Zaneti Colours

 Image
 Image
 Matte Red
 Matte White

#### ADDITIONAL INFORMATION

| Stacking       | Yes                                                                                             |
|----------------|-------------------------------------------------------------------------------------------------|
| Leadtime       | <u>12 weeks +</u>                                                                               |
| Material       | <u>Metal</u>                                                                                    |
| Arms           | Yes                                                                                             |
| Linking        | No                                                                                              |
| Price          | <u>200 – 500</u>                                                                                |
| Zaneti Colours | <u>Anthracite, Azure Blue, Chilli Orange, Matte Honey, Matte Red, Matte White, Reseda Green</u> |