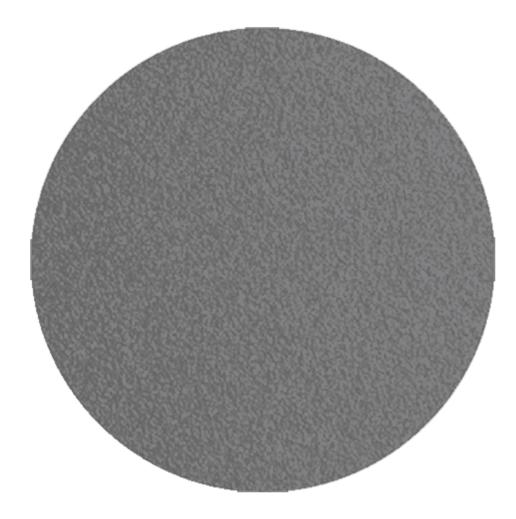

### Stock Quantity

Zaneti Colours

Anthracite

Azure Blue

Chilli Orange

Matte Honey

 Image
 Stock Status
 Stock Quantity
 Zaneti Colours

 Image
 Image
 Matte Red
 Matte White

#### ADDITIONAL INFORMATION

| Stacking       | Yes                                                                                             |
|----------------|-------------------------------------------------------------------------------------------------|
| Leadtime       | <u>12 weeks +</u>                                                                               |
| Material       | <u>Metal</u>                                                                                    |
| Arms           | Yes                                                                                             |
| Linking        | No                                                                                              |
| Price          | <u>200 – 500</u>                                                                                |
| Zaneti Colours | <u>Anthracite, Azure Blue, Chilli Orange, Matte Honey, Matte Red, Matte White, Reseda Green</u> |