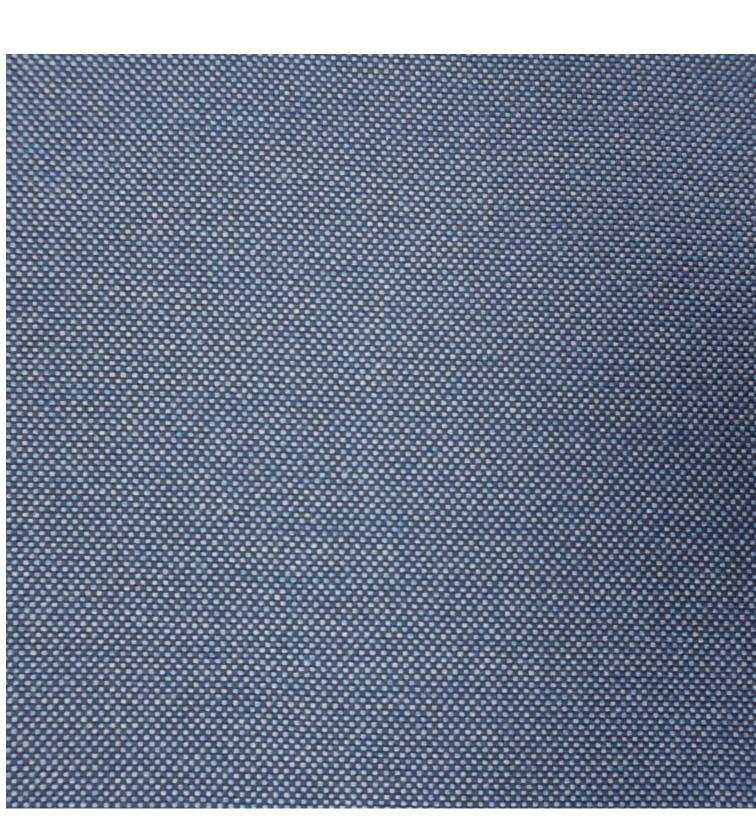

### Stock Quantity

Zaneti Colours

Anthracite

Azure Blue

Chilli Orange

Matte Honey

 Image
 Stock Status
 Stock Quantity
 Zaneti Colours

 Image
 Image
 Matte Red
 Matte White

#### ADDITIONAL INFORMATION

| Stacking       | Yes                                                                                             |
|----------------|-------------------------------------------------------------------------------------------------|
| Leadtime       | <u>12 weeks +</u>                                                                               |
| Material       | <u>Metal</u>                                                                                    |
| Arms           | Yes                                                                                             |
| Linking        | No                                                                                              |
| Price          | <u>200 – 500</u>                                                                                |
| Zaneti Colours | <u>Anthracite, Azure Blue, Chilli Orange, Matte Honey, Matte Red, Matte White, Reseda Green</u> |