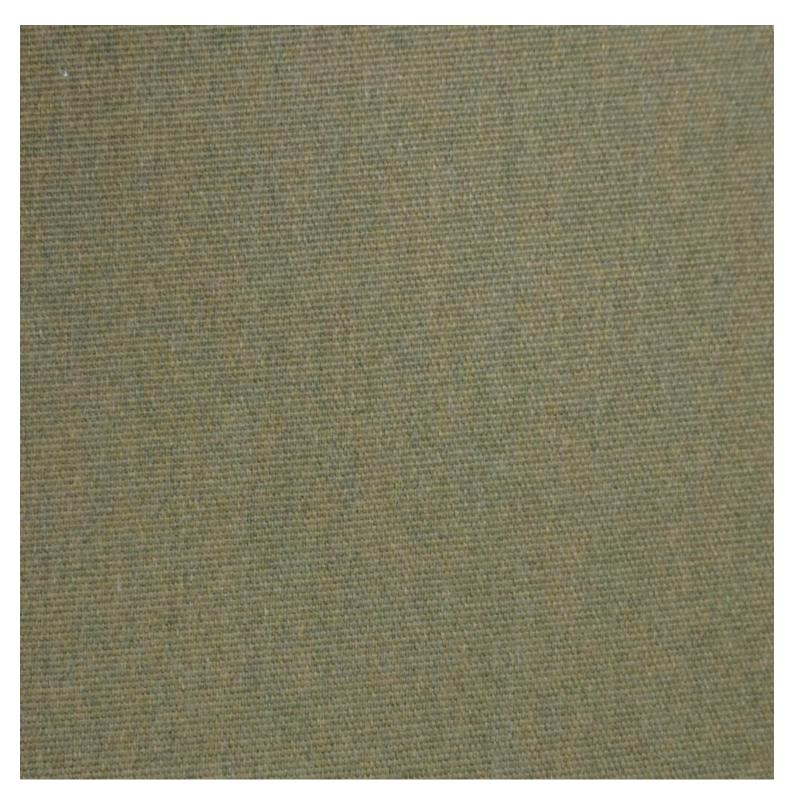

### Stock Quantity

Zaneti Colours

Anthracite

Azure Blue

Chilli Orange

Matte Honey

 Image
 Stock Status
 Stock Quantity
 Zaneti Colours

 Image
 Image
 Matte Red
 Matte White

Reseda Green

#### ADDITIONAL INFORMATION

| Stacking       | Yes                                                                                             |
|----------------|-------------------------------------------------------------------------------------------------|
| Leadtime       | <u>12 weeks +</u>                                                                               |
| Material       | <u>Metal</u>                                                                                    |
| Arms           | Yes                                                                                             |
| Linking        | No                                                                                              |
| Price          | <u>200 – 500</u>                                                                                |
| Zaneti Colours | <u>Anthracite, Azure Blue, Chilli Orange, Matte Honey, Matte Red, Matte White, Reseda Green</u> |