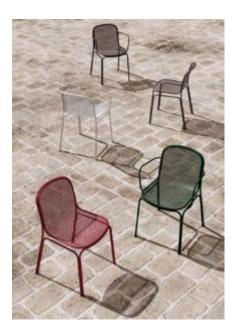

#### **BRIGHTON B5213-D1**

The Brighton Chair in textured finish provides a great seating option for your patio or bar area.

These chairs have some great features such as:

- Commercial quality Construction.All aluminium powder coated frames will never rust.

The lightweight frame has clean, minimalist design that expresses an at once both reassuring and innovative concept.

#### The Brighton range encapsulates the true essence of the outside, combining alluringly sweet lines and unassuming curves with a raw, natural textured finish.

A complete range of chairs, armchairs, stools, tables and lounge chairs, the Brighton's lightweight, aluminium and ergonomic design work in harmony to bring comfort and style to the outdoors.

Material Aluminium

Details Arm chair Flat seat