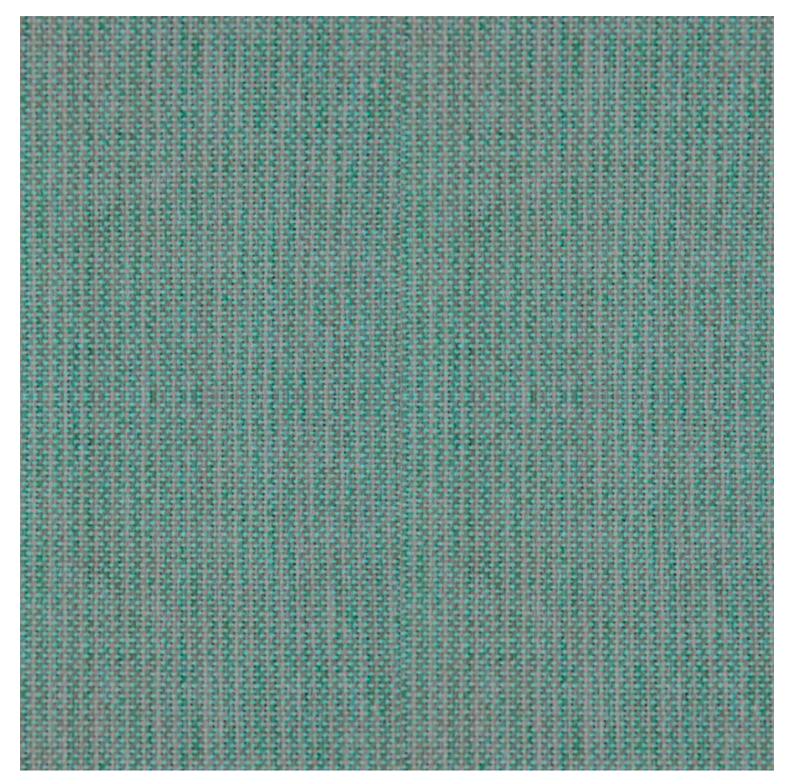

### Stock Quantity

Zaneti Colours

Anthracite

Azure Blue

Chilli Orange

Matte Honey

 Image
 Stock Status
 Stock Quantity
 Zaneti Colours

 Image
 Image
 Matte Red
 Matte White

#### ADDITIONAL INFORMATION

| Stacking       | Yes                                                                                             |
|----------------|-------------------------------------------------------------------------------------------------|
| Leadtime       | <u>12 weeks +</u>                                                                               |
| Material       | <u>Metal</u>                                                                                    |
| Arms           | Yes                                                                                             |
| Linking        | No                                                                                              |
| Price          | <u>200 – 500</u>                                                                                |
| Zaneti Colours | <u>Anthracite, Azure Blue, Chilli Orange, Matte Honey, Matte Red, Matte White, Reseda Green</u> |