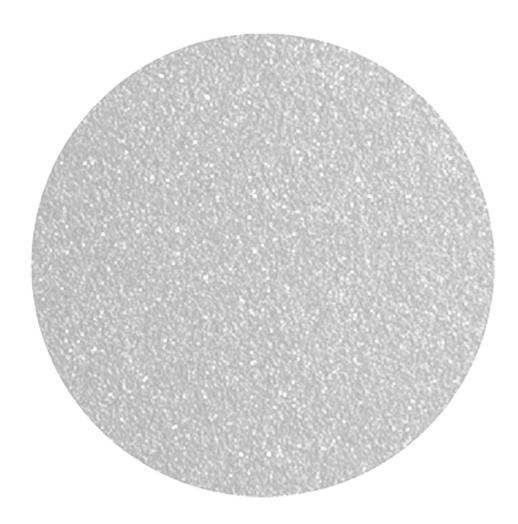

### Stock Quantity

Zaneti Colours

Anthracite

Azure Blue

Chilli Orange

Matte Honey

 Image
 Stock Status
 Stock Quantity
 Zaneti Colours

 Image
 Image
 Matte Red
 Matte White

#### ADDITIONAL INFORMATION

| Stacking       | Yes                                                                                             |
|----------------|-------------------------------------------------------------------------------------------------|
| Leadtime       | <u>12 weeks +</u>                                                                               |
| Material       | <u>Metal</u>                                                                                    |
| Arms           | Yes                                                                                             |
| Linking        | No                                                                                              |
| Price          | <u>200 – 500</u>                                                                                |
| Zaneti Colours | <u>Anthracite, Azure Blue, Chilli Orange, Matte Honey, Matte Red, Matte White, Reseda Green</u> |