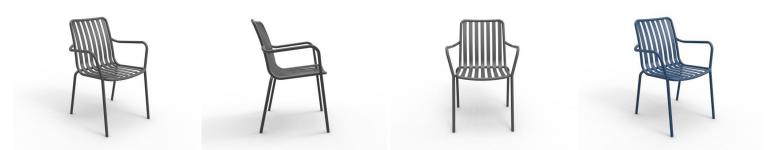

### Stock Quantity

Zaneti Colours

Anthracite

Azure Blue

Chilli Orange

Matte Honey

 Image
 Stock Status
 Stock Quantity
 Zaneti Colours

 Image
 Image
 Matte Red
 Matte White

Reseda Green

#### ADDITIONAL INFORMATION

| Stacking       | Yes                                                                                             |
|----------------|-------------------------------------------------------------------------------------------------|
| Leadtime       | <u>12 weeks +</u>                                                                               |
| Material       | <u>Metal</u>                                                                                    |
| Arms           | Yes                                                                                             |
| Linking        | No                                                                                              |
| Price          | <u>200 – 500</u>                                                                                |
| Zaneti Colours | <u>Anthracite, Azure Blue, Chilli Orange, Matte Honey, Matte Red, Matte White, Reseda Green</u> |