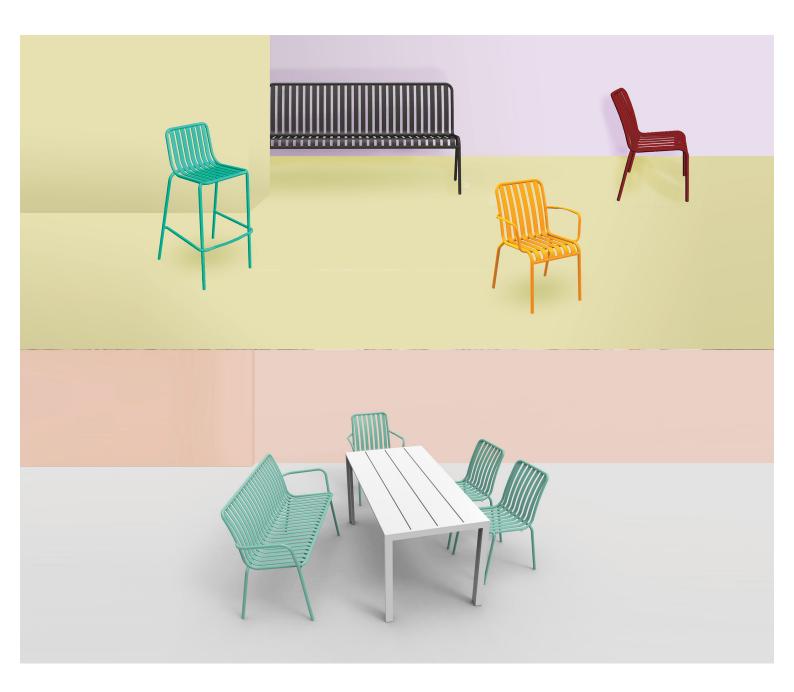

# Zaneti Finishes

Powder Coats

Anthracite

Azure Blue

Chilli Orange

Urban Grey

lvy Green

Matte Honey

Matte Red

Reseda Green

Terracotta

Matte White

<u>Textiles</u>

Taupe

Storm Grey

Mist Grey

Coral Red

Santorini Blue

Pistachio Green

Olive

Lagoon

Nectar