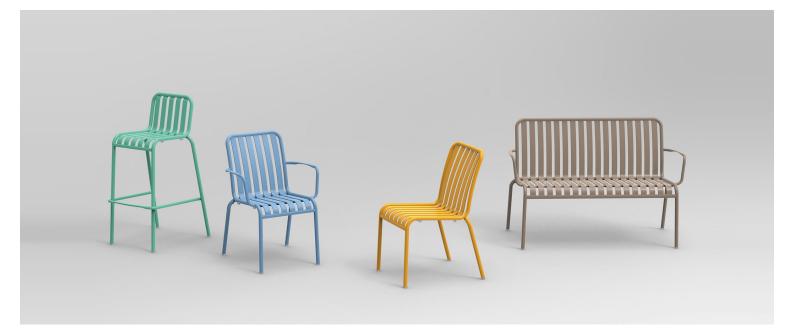

# Zaneti Finishes

Powder Coats

Anthracite

Azure Blue

Chilli Orange

Urban Grey

lvy Green

Matte Honey

Matte Red

Reseda Green

Terracotta

Matte White

<u>Textiles</u>

Taupe

Storm Grey

Mist Grey

Coral Red

Santorini Blue

Pistachio Green

Olive

Lagoon

Nectar