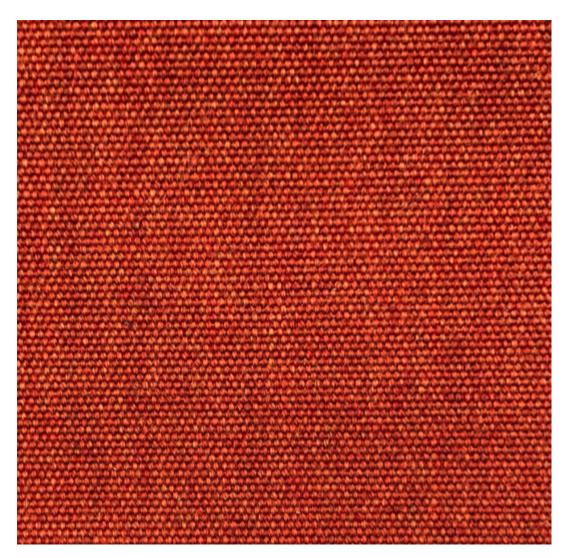

### Stock Quantity

Zaneti Colours

Anthracite

Azure Blue

Chilli Orange

Matte Honey

 Image
 Stock Status
 Stock Quantity
 Zaneti Colours

 Image
 Image
 Matte Red
 Matte White

#### ADDITIONAL INFORMATION

| Stacking       | Yes                                                                                             |
|----------------|-------------------------------------------------------------------------------------------------|
| Leadtime       | <u>12 weeks +</u>                                                                               |
| Material       | <u>Metal</u>                                                                                    |
| Arms           | Yes                                                                                             |
| Linking        | No                                                                                              |
| Price          | <u>200 – 500</u>                                                                                |
| Zaneti Colours | <u>Anthracite, Azure Blue, Chilli Orange, Matte Honey, Matte Red, Matte White, Reseda Green</u> |