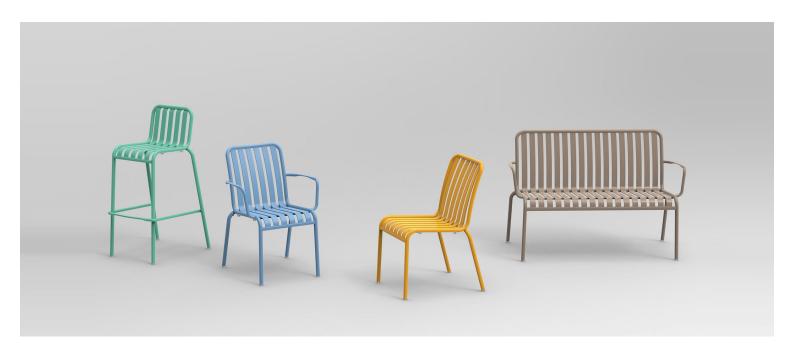

A complete range of chairs, armchairs, stools, tables and lounge chairs, the Brighton's lightweight, aluminium and ergonomic design work in harmony to bring comfort and style to the outdoors.

Material Aluminium

The Brighton range encapsulates the true essence of the outside, combining alluringly sweet lines and unassuming curves with a raw, natural textured finish.

A complete range of chairs, armchairs, stools, tables and lounge chairs, the Brighton's lightweight, aluminium and ergonomic design work in harmony to bring comfort and style to the outdoors.