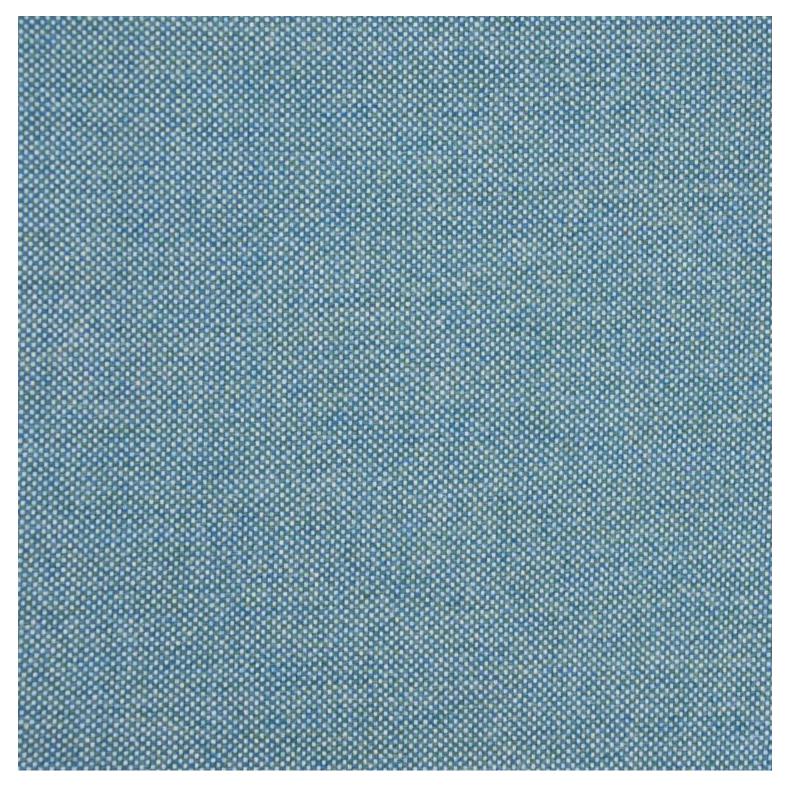

### **VARIATIONS**

| Image | Stock Status | Stock Quantity | Zaneti Colours |
|-------|--------------|----------------|----------------|
|       |              |                | Anthracite     |
|       |              |                | Azure Blue     |
|       |              |                | Chilli Orange  |
|       |              |                | Matte Honey    |

#### **ADDITIONAL INFORMATION**

**Stacking** <u>Yes</u>

Leadtime <u>12 weeks +</u>

Material <u>Metal</u>

Yes Arms

Linking <u>No</u> **Price** <u>200 - 500</u>

Anthracite, Azure Blue, Chilli Orange, Matte Honey, Matte Red, Matte White, Reseda Green **Zaneti Colours** 