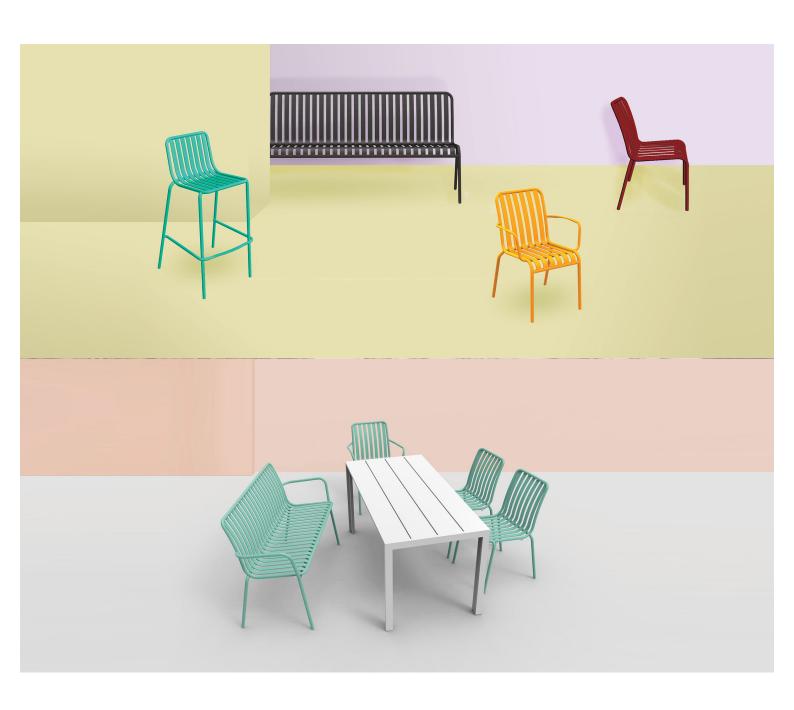

#### **BRIGHTON B5213-D1**

The Brighton Chair in textured finish provides a great seating option for your patio or bar area.

These chairs have some great features such as:

- Commercial quality Construction.All aluminium powder coated frames will never rust.

The lightweight frame has clean, minimalist design that expresses an at once both reassuring and innovative concept.

The Brighton range encapsulates the true essence of the outside, combining alluringly sweet lines and unassuming curves with a raw, natural textured finish.

A complete range of chairs, armchairs, stools, tables and lounge chairs, the Brighton's lightweight, aluminium and ergonomic design work in harmony to bring comfort and style to the outdoors.

Material Aluminium

The Brighton range encapsulates the true essence of the outside, combining alluringly sweet lines and unassuming curves with a raw, natural textured finish.

A complete range of chairs, armchairs, stools, tables and lounge chairs, the Brighton's lightweight, aluminium and ergonomic design work in harmony to bring comfort and style to the outdoors.