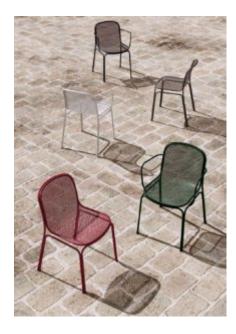

#### **BRIGHTON B5213-D1**

The Brighton Chair in textured finish provides a great seating option for your patio or bar area.

These chairs have some great features such as:

- Commercial quality Construction.All aluminium powder coated frames will never rust.

The lightweight frame has clean, minimalist design that expresses an at once both reassuring and innovative concept.

The Brighton range encapsulates the true essence of the outside, combining alluringly sweet lines and unassuming curves with a raw, natural textured finish.

A complete range of chairs, armchairs, stools, tables and lounge chairs, the Brighton's lightweight, aluminium and ergonomic design work in harmony to bring comfort and style to the outdoors.

Material Aluminium

These chairs have some great features such as:

- Commercial quality Construction.
- All aluminium powder coated frames will never rust.

The lightweight frame has clean, minimalist design that expresses an at once both reassuring and innovative concept.

The Brighton range encapsulates the true essence of the outside, combining alluringly sweet lines and unassuming curves with a raw, natural textured finish.

A complete range of chairs, armchairs, stools, tables and lounge chairs, the Brighton's lightweight, aluminium and ergonomic design work in harmony to bring comfort and style to the outdoors.