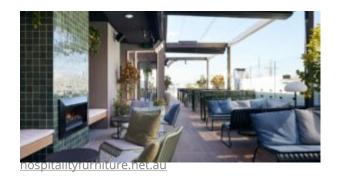

#### **BRIGHTON B5213-D1**

The Brighton Chair in textured finish provides a great seating option for your patio or bar area.

These chairs have some great features such as:

- Commercial quality Construction.All aluminium powder coated frames will never rust.

The lightweight frame has clean, minimalist design that expresses an at once both reassuring and innovative concept.

The Brighton range encapsulates the true essence of the outside, combining alluringly sweet lines and unassuming curves with a raw, natural textured finish.

A complete range of chairs, armchairs, stools, tables and lounge chairs, the Brighton's lightweight, aluminium and ergonomic design work in harmony to bring comfort and style to the outdoors.

Material Aluminium

The Brighton range encapsulates the true essence of the outside, combining alluringly sweet lines and unassuming curves with a raw, natural textured finish.

A complete range of chairs, armchairs, stools, tables and lounge chairs, the Brighton's lightweight, aluminium and ergonomic design work in harmony to bring comfort and style to the outdoors.