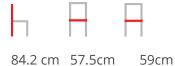

**Details** Arm chair Flat seat

**Dimension** 

84.2 cm 57.5cm 59cm

Catalogue <u>Download now ></u>

**Material** Aluminium

**Details** Arm chair Flat seat

### **Dimension**

Catalogue <u>Download now ></u>

**BRAND** 