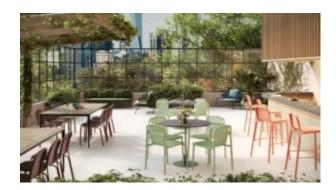

#### **BRIGHTON B5213-D1**

The Brighton Chair in textured finish provides a great seating option for your patio or bar area.

These chairs have some great features such as:

- Commercial quality Construction.All aluminium powder coated frames will never rust.

The lightweight frame has clean, minimalist design that expresses an at once both reassuring and innovative concept.

The Brighton range encapsulates the true essence of the outside, combining alluringly sweet lines and unassuming curves with a raw, natural textured finish.

A complete range of chairs, armchairs, stools, tables and lounge chairs, the Brighton's lightweight, aluminium and ergonomic design work in harmony to bring comfort and style to the outdoors.

Material Aluminium

The Brighton range encapsulates the true essence of the outside, combining alluringly sweet lines and unassuming curves with a raw, natural textured finish.

A complete range of chairs, armchairs, stools, tables and lounge chairs, the Brighton's lightweight, aluminium and ergonomic design work in harmony to bring comfort and style to the outdoors.