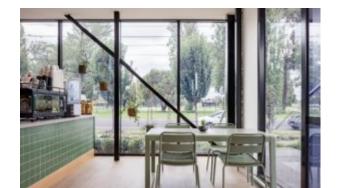

#### **BRIGHTON B5213-D1**

The Brighton Chair in textured finish provides a great seating option for your patio or bar area.

These chairs have some great features such as:

- Commercial quality Construction.All aluminium powder coated frames will never rust.

The lightweight frame has clean, minimalist design that expresses an at once both reassuring and innovative concept.

The Brighton range encapsulates the true essence of the outside, combining alluringly sweet lines and unassuming curves with a raw, natural textured finish.

A complete range of chairs, armchairs, stools, tables and lounge chairs, the Brighton's lightweight, aluminium and ergonomic design work in harmony to bring comfort and style to the outdoors.

Material Aluminium

The Brighton range encapsulates the true essence of the outside, combining alluringly sweet lines and unassuming curves with a raw, natural textured finish.

A complete range of chairs, armchairs, stools, tables and lounge chairs, the Brighton's lightweight, aluminium and ergonomic design work in harmony to bring comfort and style to the outdoors.