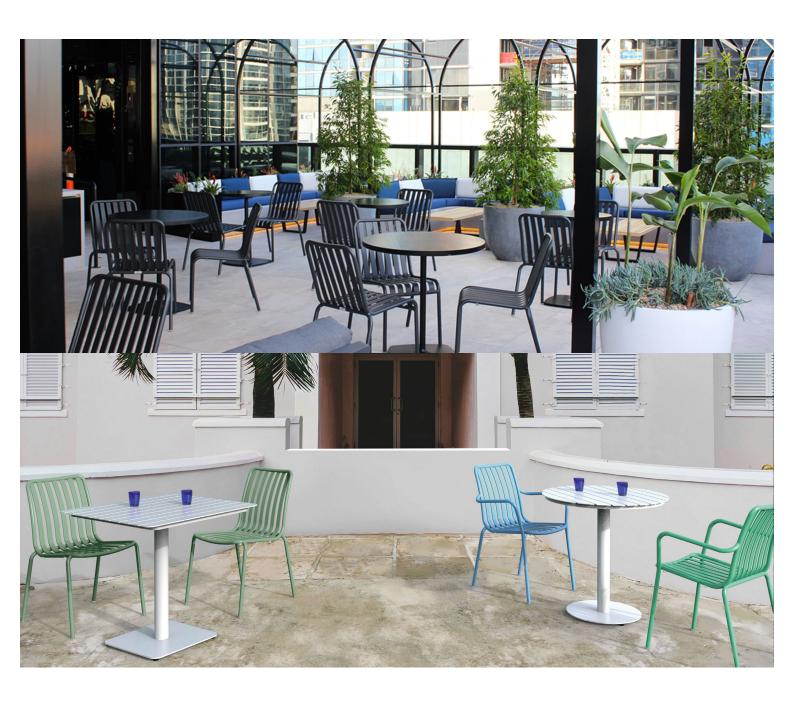

#### **BRIGHTON B5213-D1**

The Brighton Chair in textured finish provides a great seating option for your patio or bar area.

These chairs have some great features such as:

- Commercial quality Construction.All aluminium powder coated frames will never rust.

The lightweight frame has clean, minimalist design that expresses an at once both reassuring and innovative concept.

The Brighton range encapsulates the true essence of the outside, combining alluringly sweet lines and unassuming curves with a raw, natural textured finish.

A complete range of chairs, armchairs, stools, tables and lounge chairs, the Brighton's lightweight, aluminium and ergonomic design work in harmony to bring comfort and style to the outdoors.

Material Aluminium

These chairs have some great features such as:

- Commercial quality Construction.
- All aluminium powder coated frames will never rust.

The lightweight frame has clean, minimalist design that expresses an at once both reassuring and innovative concept.

The Brighton range encapsulates the true essence of the outside, combining alluringly sweet lines and unassuming curves with a raw, natural textured finish.

A complete range of chairs, armchairs, stools, tables and lounge chairs, the Brighton's lightweight, aluminium and ergonomic design work in harmony to bring comfort and style to the outdoors.