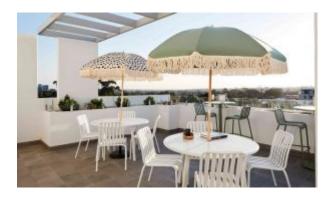

#### **BRIGHTON B5213-D1**

The Brighton Chair in textured finish provides a great seating option for your patio or bar area.

These chairs have some great features such as:

- Commercial quality Construction.All aluminium powder coated frames will never rust.

The lightweight frame has clean, minimalist design that expresses an at once both reassuring and innovative concept.

The Brighton range encapsulates the true essence of the outside, combining alluringly sweet lines and unassuming curves with a raw, natural textured finish.

A complete range of chairs, armchairs, stools, tables and lounge chairs, the Brighton's lightweight, aluminium and ergonomic design work in harmony to bring comfort and style to the outdoors.

Material Aluminium

These chairs have some great features such as:

- Commercial quality Construction.
- All aluminium powder coated frames will never rust.

The lightweight frame has clean, minimalist design that expresses an at once both reassuring and innovative concept.

The Brighton range encapsulates the true essence of the outside, combining alluringly sweet lines and unassuming curves with a raw, natural textured finish.

A complete range of chairs, armchairs, stools, tables and lounge chairs, the Brighton's lightweight, aluminium and ergonomic design work in harmony to bring comfort and style to the outdoors.