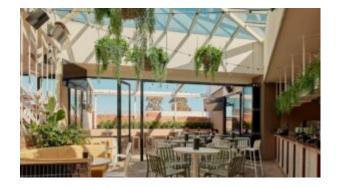

#### **BRIGHTON B5213-D1**

The Brighton Chair in textured finish provides a great seating option for your patio or bar area.

These chairs have some great features such as:

- Commercial quality Construction.All aluminium powder coated frames will never rust.

The lightweight frame has clean, minimalist design that expresses an at once both reassuring and innovative concept.

The Brighton range encapsulates the true essence of the outside, combining alluringly sweet lines and unassuming curves with a raw, natural textured finish.

A complete range of chairs, armchairs, stools, tables and lounge chairs, the Brighton's lightweight, aluminium and ergonomic design work in harmony to bring comfort and style to the outdoors.

Material Aluminium

The Brighton range encapsulates the true essence of the outside, combining alluringly sweet lines and unassuming curves with a raw, natural textured finish.

A complete range of chairs, armchairs, stools, tables and lounge chairs, the Brighton's lightweight, aluminium and ergonomic design work in harmony to bring comfort and style to the outdoors.