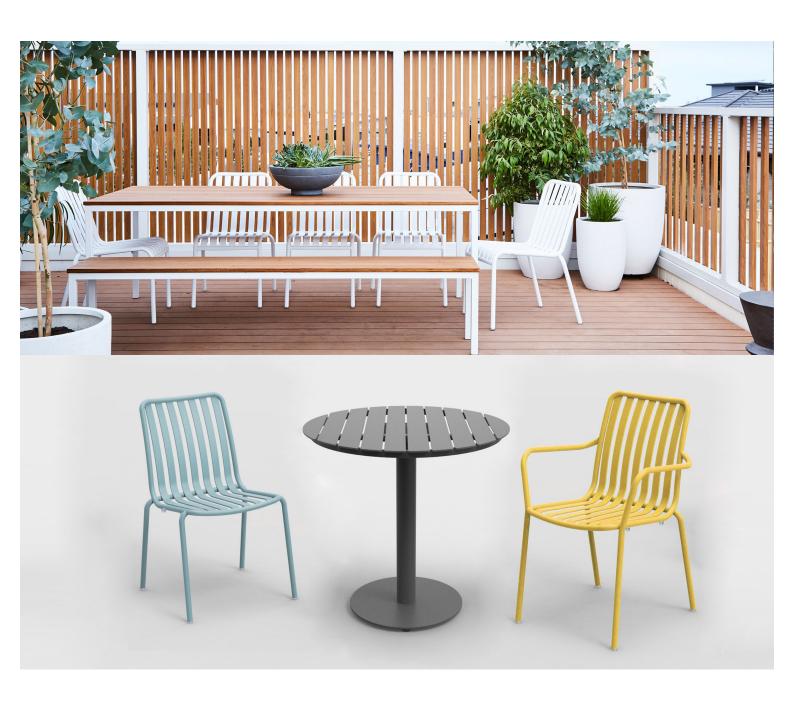

#### **BRIGHTON B5213-D1**

The Brighton Chair in textured finish provides a great seating option for your patio or bar area.

These chairs have some great features such as:

- Commercial quality Construction.All aluminium powder coated frames will never rust.

The lightweight frame has clean, minimalist design that expresses an at once both reassuring and innovative concept.

The Brighton range encapsulates the true essence of the outside, combining alluringly sweet lines and unassuming curves with a raw, natural textured finish.

A complete range of chairs, armchairs, stools, tables and lounge chairs, the Brighton's lightweight, aluminium and ergonomic design work in harmony to bring comfort and style to the outdoors.

Material Aluminium

These chairs have some great features such as:

- Commercial quality Construction.
- All aluminium powder coated frames will never rust.

The lightweight frame has clean, minimalist design that expresses an at once both reassuring and innovative concept.

The Brighton range encapsulates the true essence of the outside, combining alluringly sweet lines and unassuming curves with a raw, natural textured finish.

A complete range of chairs, armchairs, stools, tables and lounge chairs, the Brighton's lightweight, aluminium and ergonomic design work in harmony to bring comfort and style to the outdoors.