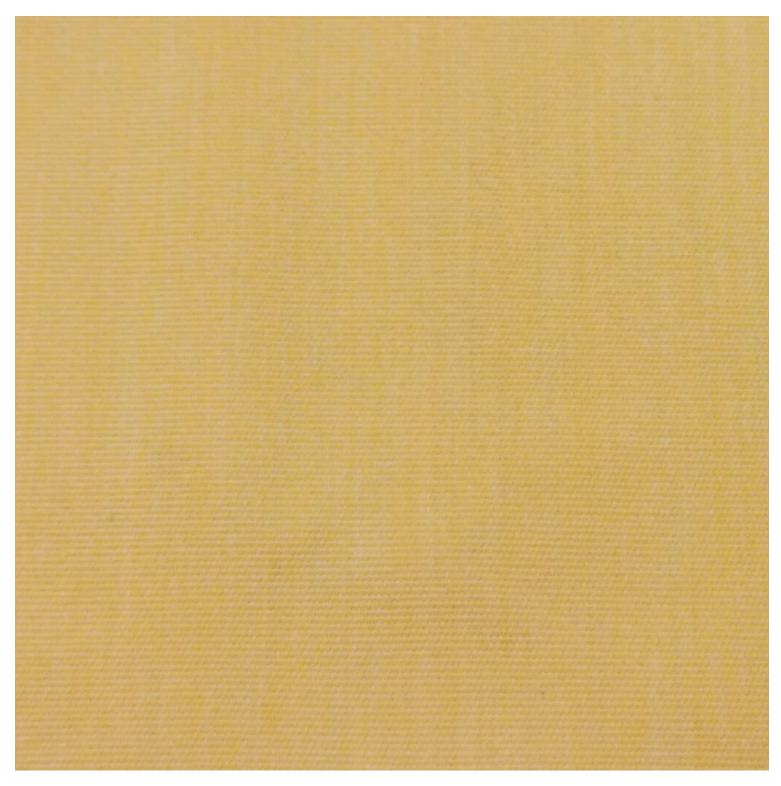

### **VARIATIONS**

| Image | Stock Status | Stock Quantity | Zaneti Colours |
|-------|--------------|----------------|----------------|
|       |              |                | Anthracite     |
|       |              |                | Azure Blue     |
|       |              |                | Chilli Orange  |
|       |              |                | Matte Honey    |

#### **ADDITIONAL INFORMATION**

**Stacking** <u>Yes</u>

Leadtime <u>12 weeks +</u>

Material <u>Metal</u>

Yes Arms

Linking <u>No</u> **Price** <u>200 - 500</u>

Anthracite, Azure Blue, Chilli Orange, Matte Honey, Matte Red, Matte White, Reseda Green **Zaneti Colours** 