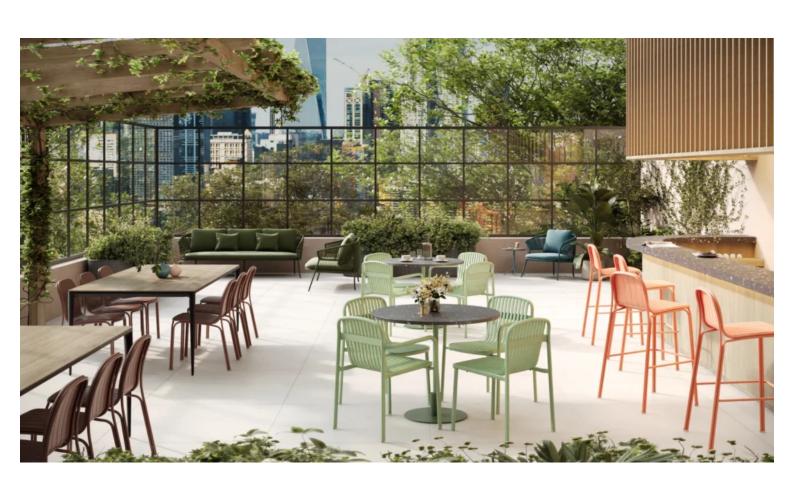

# Catalogue

2025 Zaneti

CATALOGUE

**Download Now** 

**Projects using Zaneti** 

Eastern Creek Quarter SC (Stage 1) – EQC Social Hub

Brand, Public Space Project, Zaneti

Prahran Square – 'Central Square' & 'The Lawn' Furniture

## Zaneti

The latest on offer from Australian design studio, Zaneti. The brand specialised in designing chairs, tables, bases and bespoke pieces. They are specifically known for their work with aluminium outdoor furniture. Zaneti chairs and bases inject style and personality into any room. Made from an assortment of materials including quality wood, steel and aluminium they're the perfect pieces to freshen up an interior.