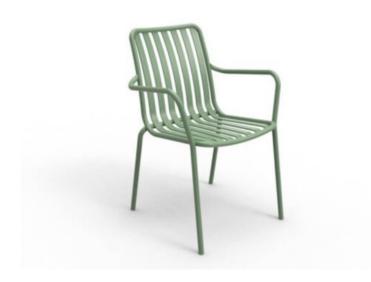

#### **BRIGHTON B5213-D1**

The Brighton Chair in textured finish provides a great seating option for your patio or bar area.

These chairs have some great features such as:

- Commercial quality Construction.All aluminium powder coated frames will never rust.

The lightweight frame has clean, minimalist design that expresses an at once both reassuring and innovative concept.

The Brighton range encapsulates the true essence of the outside, combining alluringly sweet lines and unassuming curves with a raw, natural textured finish.

A complete range of chairs, armchairs, stools, tables and lounge chairs, the Brighton's lightweight, aluminium and ergonomic design work in harmony to bring comfort and style to the outdoors.

Material Aluminium

**Details** Arm chair Flat seat

**Dimension** 

84.2 cm 57.5cm 59cm

Catalogue <u>Download now ></u>