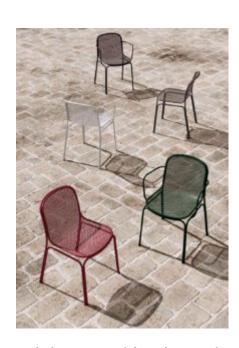

#### **BRIGHTON B5213-DB**

The Brighton stool in textured finish provides a great seating option for your patio or bar area.

These stoolshave some great features such as:

- Commercial quality Construction.All aluminium powder coated frames will never rust.

The lightweight frame has clean, minimalist design that expresses an at once both reassuring and innovative concept.

The Brighton range encapsulates the true essence of the outside, combining alluringly sweet lines and unassuming curves with a raw, natural textured finish.

A complete range of chairs, armchairs, stools, tables and lounge chairs, the Brighton's lightweight, aluminium and ergonomic design work in harmony to bring comfort and style to the outdoors.

Material Aluminium

- Commercial quality Construction.
- All aluminium powder coated frames will never rust.

The lightweight frame has clean, minimalist design that expresses an at once both reassuring and innovative concept.

The Brighton range encapsulates the true essence of the outside, combining alluringly sweet lines and unassuming curves with a raw, natural textured finish.

A complete range of chairs, armchairs, stools, tables and lounge chairs, the Brighton's lightweight, aluminium and ergonomic design work in harmony to bring comfort and style to the outdoors.