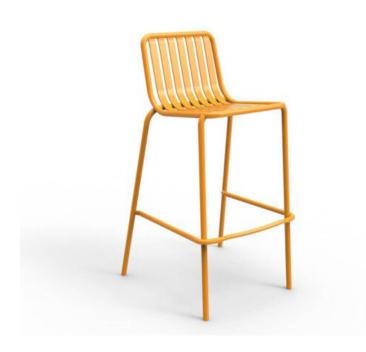

#### **BRIGHTON B5213-DB**

The Brighton stool in textured finish provides a great seating option for your patio or bar area.

These stoolshave some great features such as:

- Commercial quality Construction.All aluminium powder coated frames will never rust.

The lightweight frame has clean, minimalist design that expresses an at once both reassuring and innovative concept.

The Brighton range encapsulates the true essence of the outside, combining alluringly sweet lines and unassuming curves with a raw, natural textured finish.

A complete range of chairs, armchairs, stools, tables and lounge chairs, the Brighton's lightweight, aluminium and ergonomic design work in harmony to bring comfort and style to the outdoors.

Material Aluminium

**Details** Stool Flat seat

**Dimensions** 

104cm 55.6cm 53.6cm 76cm

Catalogue

**Download now >** 