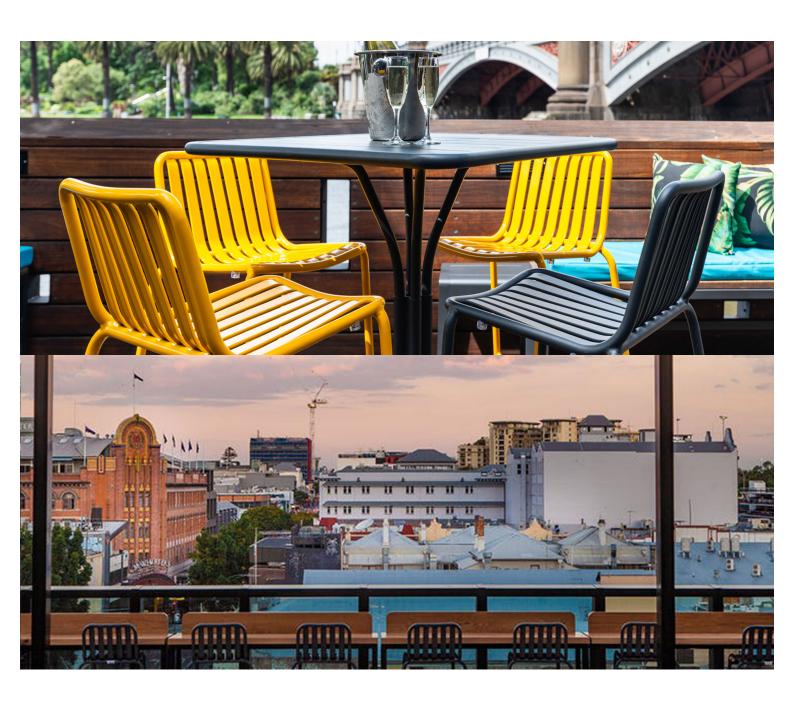

#### **BRIGHTON B5213-DB**

The Brighton stool in textured finish provides a great seating option for your patio or bar area.

These stoolshave some great features such as:

- Commercial quality Construction.All aluminium powder coated frames will never rust.

The lightweight frame has clean, minimalist design that expresses an at once both reassuring and innovative concept.

The Brighton range encapsulates the true essence of the outside, combining alluringly sweet lines and unassuming curves with a raw, natural textured finish.

A complete range of chairs, armchairs, stools, tables and lounge chairs, the Brighton's lightweight, aluminium and ergonomic design work in harmony to bring comfort and style to the outdoors.

Material Aluminium

Outdoor furniture can have a significant influence on the look of your venue. Just like [...]

10
Sep

The Brighton stool in textured finish provides a great seating option for your patio or bar area.

These stoolshave some great features such as:

- Commercial quality Construction.
- All aluminium powder coated frames will never rust.

The lightweight frame has clean, minimalist design that expresses an at once both reassuring and innovative concept.

The Brighton range encapsulates the true essence of the outside, combining alluringly sweet lines and unassuming curves with a raw, natural textured finish.

A complete range of chairs, armchairs, stools, tables and lounge chairs, the Brighton's lightweight, aluminium and ergonomic design work in harmony to bring comfort and style to the outdoors.