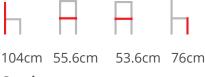

**Details** Stool Flat seat

**Dimensions** 

104cm 55.6cm 53.6cm 76cm

Catalogue

**Download now >** 