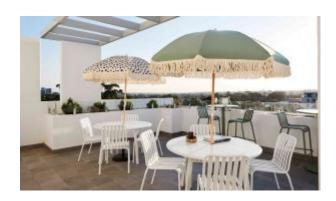

Outdoor furniture can have a significant influence on the look of your venue. Just like [...]

10
Sep

The Brighton stool in textured finish provides a great seating option for your patio or bar area.

These stoolshave some great features such as:

- Commercial quality Construction.
- All aluminium powder coated frames will never rust.

The lightweight frame has clean, minimalist design that expresses an at once both reassuring and innovative concept.

The Brighton range encapsulates the true essence of the outside, combining alluringly sweet lines and unassuming curves with a raw, natural textured finish.

A complete range of chairs, armchairs, stools, tables and lounge chairs, the Brighton's lightweight, aluminium and ergonomic design work in harmony to bring comfort and style to the outdoors.