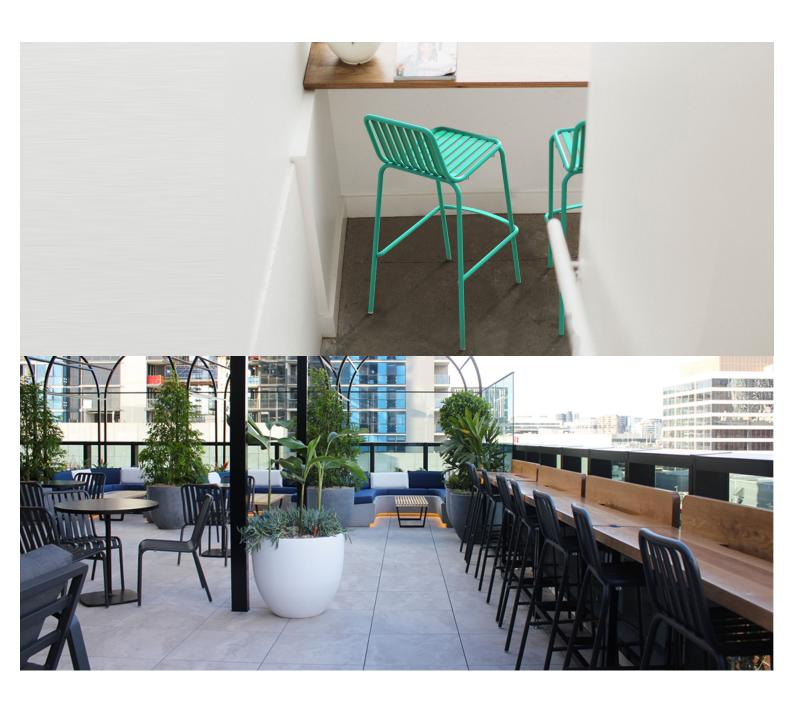

#### **BRIGHTON B5213-DB**

The Brighton stool in textured finish provides a great seating option for your patio or bar area.

These stoolshave some great features such as:

- Commercial quality Construction.All aluminium powder coated frames will never rust.

The lightweight frame has clean, minimalist design that expresses an at once both reassuring and innovative concept.

The Brighton range encapsulates the true essence of the outside, combining alluringly sweet lines and unassuming curves with a raw, natural textured finish.

A complete range of chairs, armchairs, stools, tables and lounge chairs, the Brighton's lightweight, aluminium and ergonomic design work in harmony to bring comfort and style to the outdoors.

Material Aluminium

Outdoor furniture can have a significant influence on the look of your venue. Just like [...]

10
Sep

The Brighton stool in textured finish provides a great seating option for your patio or bar area.

These stoolshave some great features such as:

- Commercial quality Construction.
- All aluminium powder coated frames will never rust.

The lightweight frame has clean, minimalist design that expresses an at once both reassuring and innovative concept.

The Brighton range encapsulates the true essence of the outside, combining alluringly sweet lines and unassuming curves with a raw, natural textured finish.

A complete range of chairs, armchairs, stools, tables and lounge chairs, the Brighton's lightweight, aluminium and ergonomic design work in harmony to bring comfort and style to the outdoors.