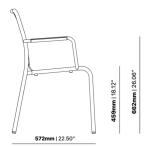

#### **BRIGHTON B6413-D1**

The Brighton Chair in textured finish provides a great seating option for your patio or bar area.

These chairs have some great features such as:Commercial quality Construction.All aluminium powder coated frames will never rust.

The lightweight frame has clean, minimalist design that expresses an at once both reassuring and innovative concept.

The Brighton range encapsulates the true essence of the outside, combining alluringly sweet lines and unassuming curves with a raw, natural textured finish. A complete range of chairs, armchairs, stools, tables and lounge chairs, the Brighton's lightweight, aluminium and ergonomic design work in harmony to bring comfort and style to the outdoors.

Outdoor furniture can have a significant influence on the look of your venue. Just like [...]

10 Sep

The Brighton Chair in textured finish provides a great seating option for your patio or bar area.

These chairs have some great features such as:

- · Commercial quality Construction.
- All aluminium powder coated frames will never rust.

The lightweight frame has clean, minimalist design that expresses an at once both reassuring and innovative concept.

The Brighton range encapsulates the true essence of the outside, combining alluringly sweet lines and unassuming curves with a raw, natural textured finish. A complete range of chairs, armchairs, stools, tables and lounge chairs, the Brighton's lightweight, aluminium and ergonomic design work in harmony to bring comfort and style to the outdoors.