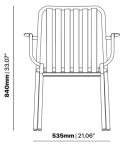

#### **BRIGHTON B6413-D1**

The Brighton Chair in textured finish provides a great seating option for your patio or bar area.

These chairs have some great features such as:Commercial quality Construction.All aluminium powder coated frames will never rust.

The lightweight frame has clean, minimalist design that expresses an at once both reassuring and innovative concept.

The Brighton range encapsulates the true essence of the outside, combining alluringly sweet lines and unassuming curves with a raw, natural textured finish. A complete range of chairs, armchairs, stools, tables and lounge chairs, the Brighton's lightweight, aluminium and ergonomic design work in harmony to bring comfort and style to the outdoors.

Outdoor furniture can have a significant influence on the look of your venue. Just like [...]

10 Sep

The Brighton Chair in textured finish provides a great seating option for your patio or bar area.

These chairs have some great features such as:

- · Commercial quality Construction.
- All aluminium powder coated frames will never rust.

The lightweight frame has clean, minimalist design that expresses an at once both reassuring and innovative concept.

The Brighton range encapsulates the true essence of the outside, combining alluringly sweet lines and unassuming curves with a raw, natural textured finish. A complete range of chairs, armchairs, stools, tables and lounge chairs, the Brighton's lightweight, aluminium and ergonomic design work in harmony to bring comfort and style to the outdoors.