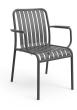

#### **BRIGHTON B6413-D1**

The Brighton Chair in textured finish provides a great seating option for your patio or bar area.

These chairs have some great features such as:Commercial quality Construction.All aluminium powder coated frames will never rust.

The lightweight frame has clean, minimalist design that expresses an at once both reassuring and innovative concept.

The Brighton range encapsulates the true essence of the outside, combining alluringly sweet lines and unassuming curves with a raw, natural textured finish. A complete range of chairs, armchairs, stools, tables and lounge chairs, the Brighton's lightweight, aluminium and ergonomic design work in harmony to bring comfort and style to the outdoors.

- · Commercial quality Construction.
- All aluminium powder coated frames will never rust.

The lightweight frame has clean, minimalist design that expresses an at once both reassuring and innovative concept.

The Brighton range encapsulates the true essence of the outside, combining alluringly sweet lines and unassuming curves with a raw, natural textured finish. A complete range of chairs, armchairs, stools, tables and lounge chairs, the Brighton's lightweight, aluminium and ergonomic design work in harmony to bring comfort and style to the outdoors.