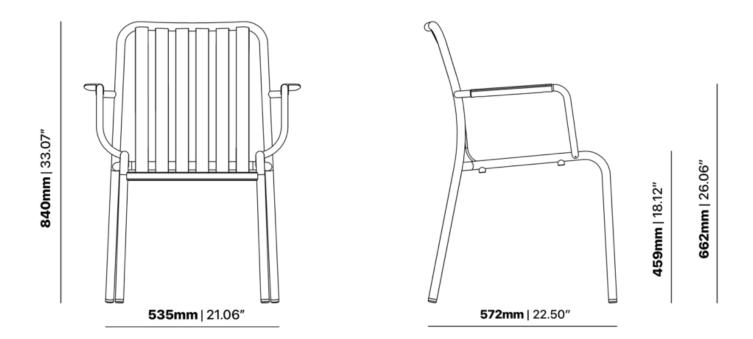

#### **BRIGHTON B6413-D1**

The Brighton Chair in textured finish provides a great seating option for your patio or bar area.

These chairs have some great features such as:Commercial quality Construction.All aluminium powder coated frames will never rust.

Outdoor furniture can have a significant influence on the look of your venue. Just like [...]

10 Sep

The Brighton Chair in textured finish provides a great seating option for your patio or bar area.

These chairs have some great features such as:

- · Commercial quality Construction.
- All aluminium powder coated frames will never rust.

The lightweight frame has clean, minimalist design that expresses an at once both reassuring and innovative concept.

The Brighton range encapsulates the true essence of the outside, combining alluringly sweet lines and unassuming curves with a raw, natural textured finish. A complete range of chairs, armchairs, stools, tables and lounge chairs, the Brighton's lightweight, aluminium and ergonomic design work in harmony to bring comfort and style to the outdoors.