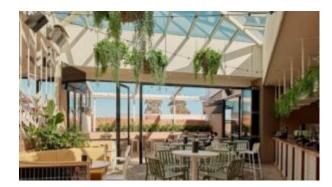

#### **BRIGHTON B6413-D1**

The Brighton Chair in textured finish provides a great seating option for your patio or bar area.

These chairs have some great features such as:Commercial quality Construction.All aluminium powder coated frames will never rust.

The lightweight frame has clean, minimalist design that expresses an at once both reassuring and innovative concept.

The Brighton range encapsulates the true essence of the outside, combining alluringly sweet lines and unassuming curves with a raw, natural textured finish. A complete range of chairs, armchairs, stools, tables and lounge chairs, the Brighton's lightweight, aluminium and ergonomic design work in harmony to bring comfort and style to the outdoors.

The Brighton range encapsulates the true essence of the outside, combining alluringly sweet lines and unassuming curves with a raw, natural textured finish. A complete range of chairs, armchairs, stools, tables and lounge chairs, the Brighton's lightweight, aluminium and ergonomic design work in harmony to bring comfort and style to the outdoors.