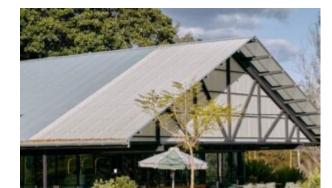

#### **BRIGHTON B6413-D1**

The Brighton Chair in textured finish provides a great seating option for your patio or bar area.

These chairs have some great features such as:Commercial quality Construction.All aluminium powder coated frames will never rust.

The lightweight frame has clean, minimalist design that expresses an at once both reassuring and innovative concept.

The Brighton range encapsulates the true essence of the outside, combining alluringly sweet lines and unassuming curves with a raw, natural textured finish. A complete range of chairs, armchairs, stools, tables and lounge chairs, the Brighton's lightweight, aluminium and ergonomic design work in harmony to bring comfort and style to the outdoors.

The Brighton range encapsulates the true essence of the outside, combining alluringly sweet lines and unassuming curves with a raw, natural textured finish. A complete range of chairs, armchairs, stools, tables and lounge chairs, the Brighton's lightweight, aluminium and ergonomic design work in harmony to bring comfort and style to the outdoors.