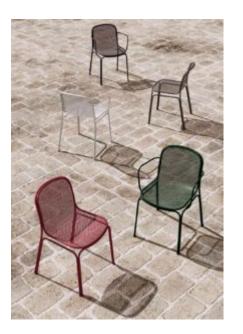

#### **BRIGHTON B6413-D1**

The Brighton Chair in textured finish provides a great seating option for your patio or bar area.

These chairs have some great features such as:Commercial quality Construction.All aluminium powder coated frames will never rust.

The lightweight frame has clean, minimalist design that expresses an at once both reassuring and innovative concept.

The Brighton range encapsulates the true essence of the outside, combining alluringly sweet lines and unassuming curves with a raw, natural textured finish. A complete range of chairs, armchairs, stools, tables and lounge chairs, the Brighton's lightweight, aluminium and ergonomic design work in harmony to bring comfort and style to the outdoors.

Outdoor furniture can have a significant influence on the look of your venue. Just like [...]

10 Sep

The Brighton Chair in textured finish provides a great seating option for your patio or bar area.

These chairs have some great features such as:

- · Commercial quality Construction.
- All aluminium powder coated frames will never rust.

The lightweight frame has clean, minimalist design that expresses an at once both reassuring and innovative concept.

The Brighton range encapsulates the true essence of the outside, combining alluringly sweet lines and unassuming curves with a raw, natural textured finish. A complete range of chairs, armchairs, stools, tables and lounge chairs, the Brighton's lightweight, aluminium and ergonomic design work in harmony to bring comfort and style to the outdoors.