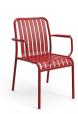

#### **BRIGHTON B6413-D1**

The Brighton Chair in textured finish provides a great seating option for your patio or bar area.

These chairs have some great features such as:Commercial quality Construction.All aluminium powder coated frames will never rust.

The lightweight frame has clean, minimalist design that expresses an at once both reassuring and innovative concept.

The Brighton range encapsulates the true essence of the outside, combining alluringly sweet lines and unassuming curves with a raw, natural textured finish. A complete range of chairs, armchairs, stools, tables and lounge chairs, the Brighton's lightweight, aluminium and ergonomic design work in harmony to bring comfort and style to the outdoors.

- · Commercial quality Construction.
- All aluminium powder coated frames will never rust.

The lightweight frame has clean, minimalist design that expresses an at once both reassuring and innovative concept.

The Brighton range encapsulates the true essence of the outside, combining alluringly sweet lines and unassuming curves with a raw, natural textured finish. A complete range of chairs, armchairs, stools, tables and lounge chairs, the Brighton's lightweight, aluminium and ergonomic design work in harmony to bring comfort and style to the outdoors.