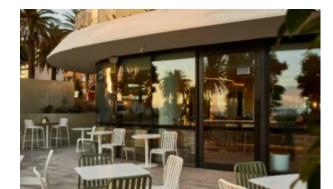

#### **BRIGHTON B6413-D1**

The Brighton Chair in textured finish provides a great seating option for your patio or bar area.

These chairs have some great features such as:Commercial quality Construction.All aluminium powder coated frames will never rust.

The lightweight frame has clean, minimalist design that expresses an at once both reassuring and innovative concept.

The Brighton range encapsulates the true essence of the outside, combining alluringly sweet lines and unassuming curves with a raw, natural textured finish. A complete range of chairs, armchairs, stools, tables and lounge chairs, the Brighton's lightweight, aluminium and ergonomic design work in harmony to bring comfort and style to the outdoors.

The Brighton range encapsulates the true essence of the outside, combining alluringly sweet lines and unassuming curves with a raw, natural textured finish. A complete range of chairs, armchairs, stools, tables and lounge chairs, the Brighton's lightweight, aluminium and ergonomic design work in harmony to bring comfort and style to the outdoors.