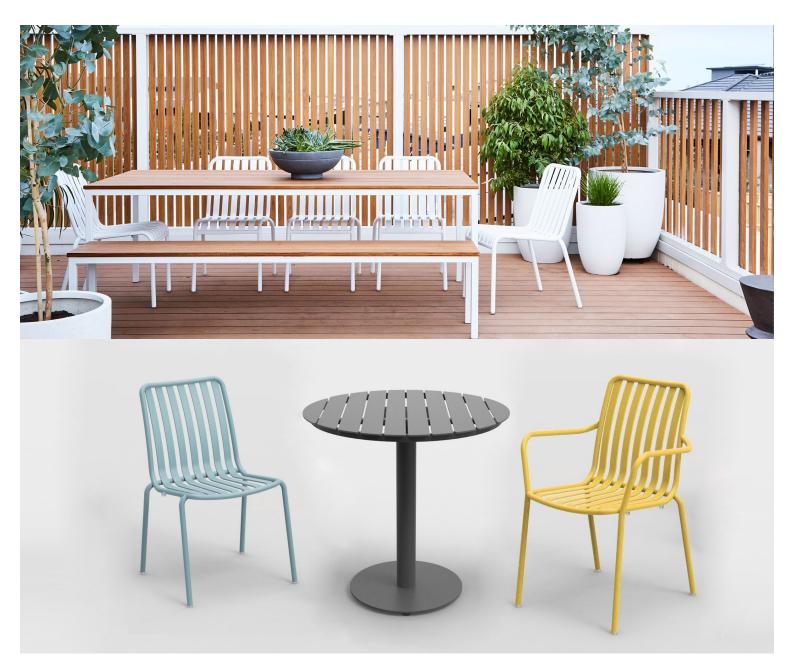

# Zaneti

The latest on offer from Australian design studio, Zaneti. The brand specialised in designing chairs, tables, bases and bespoke pieces. They are specifically known for their work with aluminium outdoor furniture. Zaneti chairs and bases inject style and personality into any room. Made from an assortment of materials including quality wood, steel and aluminium they're the perfect pieces to freshen up an interior.

## Zaneti Finishes

Powder Coats

Anthracite

Azure Blue

Chilli Orange

Urban Grey

lvy Green

Matte Honey

Matte Red

Reseda Green

Terracotta

Matte White

<u>Textiles</u>

Taupe

Storm Grey

Mist Grey

Coral Red

Santorini Blue

Pistachio Green

Olive

Lagoon

Nectar