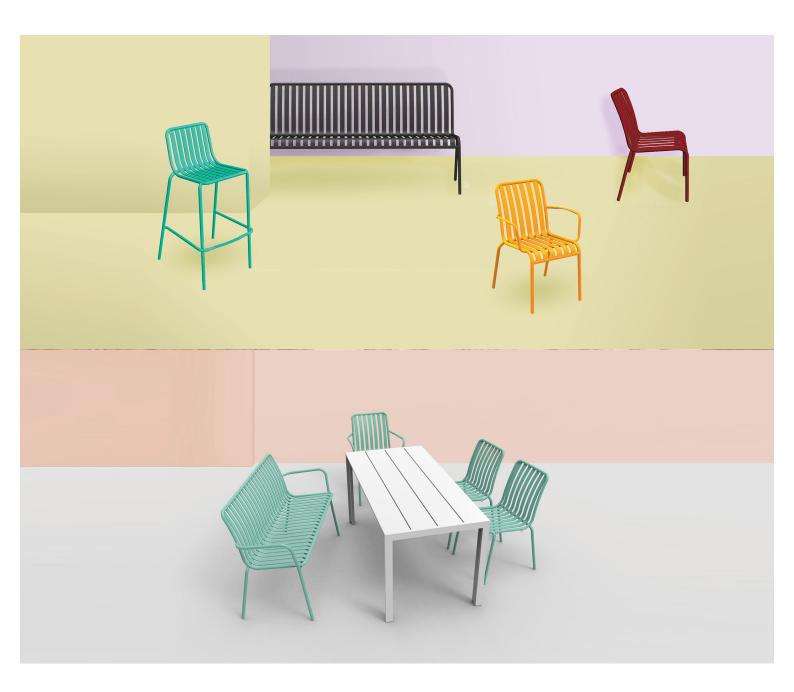

## Zaneti Finishes

Powder Coats

Anthracite

Azure Blue

Chilli Orange

Urban Grey

lvy Green

Matte Honey

Matte Red

Reseda Green

Terracotta

Matte White

<u>Textiles</u>

Taupe

Storm Grey

Mist Grey

Coral Red

Santorini Blue

Pistachio Green

Olive

Lagoon

Nectar

# Zaneti

The latest on offer from Australian design studio, Zaneti. The brand specialised in designing chairs, tables, bases and bespoke pieces. They are specifically known for their work with aluminium outdoor furniture. Zaneti chairs and bases inject style and personality into any room. Made from an assortment of materials including quality wood, steel and aluminium they're the perfect pieces to freshen up an interior.