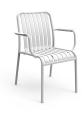

#### **BRIGHTON B6413-D1**

The Brighton Chair in textured finish provides a great seating option for your patio or bar area.

These chairs have some great features such as:Commercial quality Construction.All aluminium powder coated frames will never rust.

The lightweight frame has clean, minimalist design that expresses an at once both reassuring and innovative concept.

The Brighton range encapsulates the true essence of the outside, combining alluringly sweet lines and unassuming curves with a raw, natural textured finish. A complete range of chairs, armchairs, stools, tables and lounge chairs, the Brighton's lightweight, aluminium and ergonomic design work in harmony to bring comfort and style to the outdoors.

- · Commercial quality Construction.
- All aluminium powder coated frames will never rust.

The lightweight frame has clean, minimalist design that expresses an at once both reassuring and innovative concept.

The Brighton range encapsulates the true essence of the outside, combining alluringly sweet lines and unassuming curves with a raw, natural textured finish. A complete range of chairs, armchairs, stools, tables and lounge chairs, the Brighton's lightweight, aluminium and ergonomic design work in harmony to bring comfort and style to the outdoors.