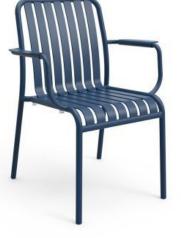

#### **BRIGHTON B6413-D1**

The Brighton Chair in textured finish provides a great seating option for your patio or bar area.

These chairs have some great features such as:Commercial quality Construction.All aluminium powder coated frames will never rust.

The lightweight frame has clean, minimalist design that expresses an at once both reassuring and innovative concept.

The Brighton range encapsulates the true essence of the outside, combining alluringly sweet lines and unassuming curves with a raw, natural textured finish. A complete range of chairs, armchairs, stools, tables and lounge chairs, the Brighton's lightweight, aluminium and ergonomic design work in harmony to bring comfort and style to the outdoors.

Outdoor furniture can have a significant influence on the look of your venue. Just like [...]

10 Sep

The Brighton Chair in textured finish provides a great seating option for your patio or bar area.

These chairs have some great features such as:

- · Commercial quality Construction.
- All aluminium powder coated frames will never rust.

The lightweight frame has clean, minimalist design that expresses an at once both reassuring and innovative concept.

The Brighton range encapsulates the true essence of the outside, combining alluringly sweet lines and unassuming curves with a raw, natural textured finish. A complete range of chairs, armchairs, stools, tables and lounge chairs, the Brighton's lightweight, aluminium and ergonomic design work in harmony to bring comfort and style to the outdoors.