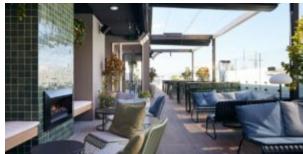

#### **BRIGHTON B6413-D1**

The Brighton Chair in textured finish provides a great seating option for your patio or bar area.

These chairs have some great features such as:Commercial quality Construction.All aluminium powder coated frames will never rust.

The lightweight frame has clean, minimalist design that expresses an at once both reassuring and innovative concept.

The Brighton range encapsulates the true essence of the outside, combining alluringly sweet lines and unassuming curves with a raw, natural textured finish. A complete range of chairs, armchairs, stools, tables and lounge chairs, the Brighton's lightweight, aluminium and ergonomic design work in harmony to bring comfort and style to the outdoors.

The Brighton range encapsulates the true essence of the outside, combining alluringly sweet lines and unassuming curves with a raw, natural textured finish. A complete range of chairs, armchairs, stools, tables and lounge chairs, the Brighton's lightweight, aluminium and ergonomic design work in harmony to bring comfort and style to the outdoors.