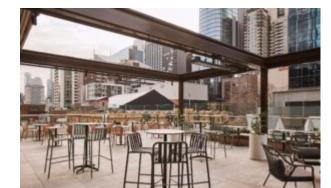

#### **BRIGHTON B6413-D1**

The Brighton Chair in textured finish provides a great seating option for your patio or bar area.

These chairs have some great features such as:Commercial quality Construction.All aluminium powder coated frames will never rust.

The lightweight frame has clean, minimalist design that expresses an at once both reassuring and innovative concept.

The Brighton range encapsulates the true essence of the outside, combining alluringly sweet lines and unassuming curves with a raw, natural textured finish. A complete range of chairs, armchairs, stools, tables and lounge chairs, the Brighton's lightweight, aluminium and ergonomic design work in harmony to bring comfort and style to the outdoors.

The Brighton range encapsulates the true essence of the outside, combining alluringly sweet lines and unassuming curves with a raw, natural textured finish. A complete range of chairs, armchairs, stools, tables and lounge chairs, the Brighton's lightweight, aluminium and ergonomic design work in harmony to bring comfort and style to the outdoors.