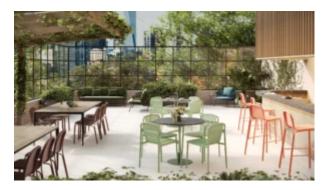

#### **BRIGHTON B6413-D1**

The Brighton Chair in textured finish provides a great seating option for your patio or bar area.

These chairs have some great features such as:Commercial quality Construction.All aluminium powder coated frames will never rust.

The lightweight frame has clean, minimalist design that expresses an at once both reassuring and innovative concept.

The Brighton range encapsulates the true essence of the outside, combining alluringly sweet lines and unassuming curves with a raw, natural textured finish. A complete range of chairs, armchairs, stools, tables and lounge chairs, the Brighton's lightweight, aluminium and ergonomic design work in harmony to bring comfort and style to the outdoors.

The Brighton range encapsulates the true essence of the outside, combining alluringly sweet lines and unassuming curves with a raw, natural textured finish. A complete range of chairs, armchairs, stools, tables and lounge chairs, the Brighton's lightweight, aluminium and ergonomic design work in harmony to bring comfort and style to the outdoors.