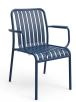

#### **BRIGHTON B6413-D1**

The Brighton Chair in textured finish provides a great seating option for your patio or bar area.

These chairs have some great features such as:Commercial quality Construction.All aluminium powder coated frames will never rust.

The lightweight frame has clean, minimalist design that expresses an at once both reassuring and innovative concept.

The Brighton range encapsulates the true essence of the outside, combining alluringly sweet lines and unassuming curves with a raw, natural textured finish. A complete range of chairs, armchairs, stools, tables and lounge chairs, the Brighton's lightweight, aluminium and ergonomic design work in harmony to bring comfort and style to the outdoors.

- · Commercial quality Construction.
- All aluminium powder coated frames will never rust.

The lightweight frame has clean, minimalist design that expresses an at once both reassuring and innovative concept.

The Brighton range encapsulates the true essence of the outside, combining alluringly sweet lines and unassuming curves with a raw, natural textured finish. A complete range of chairs, armchairs, stools, tables and lounge chairs, the Brighton's lightweight, aluminium and ergonomic design work in harmony to bring comfort and style to the outdoors.