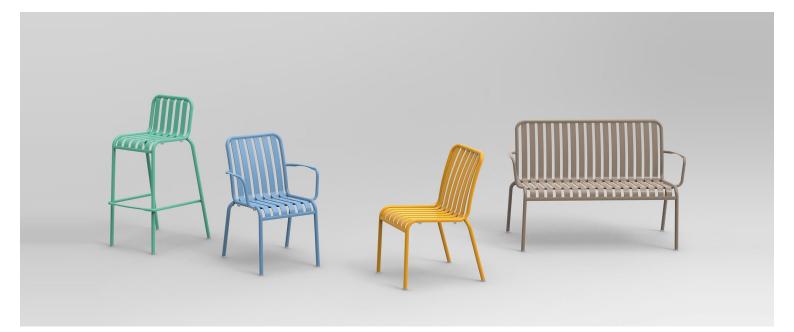

# Zaneti

The latest on offer from Australian design studio, Zaneti. The brand specialised in designing chairs, tables, bases and bespoke pieces. They are specifically known for their work with aluminium outdoor furniture. Zaneti chairs and bases inject style and personality into any room. Made from an assortment of materials including quality wood, steel and aluminium they're the perfect pieces to freshen up an interior.

## Zaneti Finishes

Powder Coats

Anthracite

Azure Blue

Chilli Orange

Urban Grey

lvy Green

Matte Honey

Matte Red

Reseda Green

Terracotta

Matte White

<u>Textiles</u>

Taupe

Storm Grey

Mist Grey

Coral Red

Santorini Blue

Pistachio Green

Olive

Lagoon

Nectar