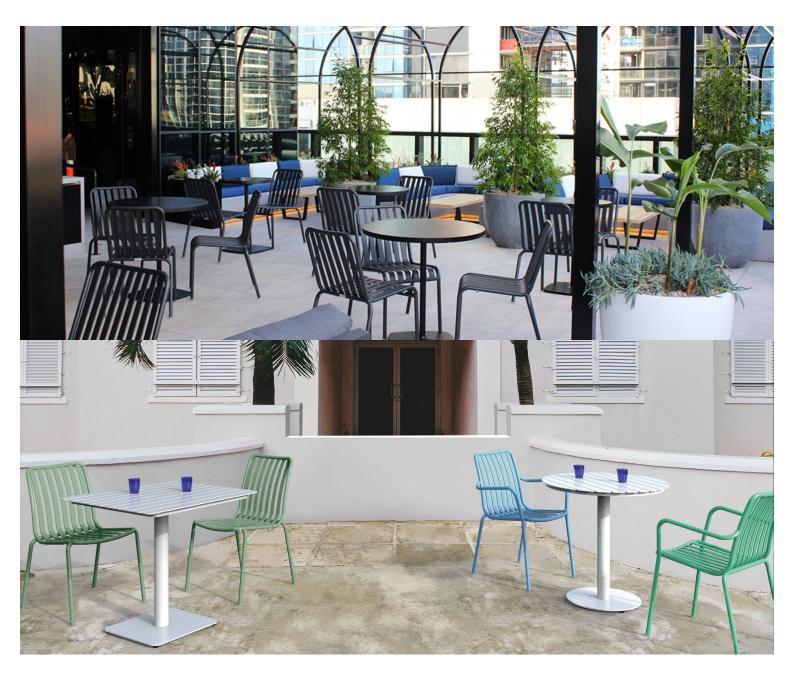

#### **BRIGHTON B6413-D1**

The Brighton Chair in textured finish provides a great seating option for your patio or bar area.

These chairs have some great features such as:Commercial quality Construction.All aluminium powder coated frames will never rust.

The lightweight frame has clean, minimalist design that expresses an at once both reassuring and innovative concept.

The Brighton range encapsulates the true essence of the outside, combining alluringly sweet lines and unassuming curves with a raw, natural textured finish. A complete range of chairs, armchairs, stools, tables and lounge chairs, the Brighton's lightweight, aluminium and ergonomic design work in harmony to bring comfort and style to the outdoors.

The Brighton range encapsulates the true essence of the outside, combining alluringly sweet lines and unassuming curves with a raw, natural textured finish. A complete range of chairs, armchairs, stools, tables and lounge chairs, the Brighton's lightweight, aluminium and ergonomic design work in harmony to bring comfort and style to the outdoors.

# Zaneti

The latest on offer from Australian design studio, Zaneti. The brand specialised in designing chairs, tables, bases and bespoke pieces. They are specifically known for their work with aluminium outdoor furniture. Zaneti chairs and bases inject style and personality into any room. Made from an assortment of materials including quality wood, steel and aluminium they're the perfect pieces to freshen up an interior.