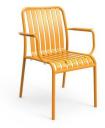

#### **BRIGHTON B6413-D1**

The Brighton Chair in textured finish provides a great seating option for your patio or bar area.

These chairs have some great features such as:Commercial quality Construction.All aluminium powder coated frames will never rust.

The lightweight frame has clean, minimalist design that expresses an at once both reassuring and innovative concept.

The Brighton range encapsulates the true essence of the outside, combining alluringly sweet lines and unassuming curves with a raw, natural textured finish. A complete range of chairs, armchairs, stools, tables and lounge chairs, the Brighton's lightweight, aluminium and ergonomic design work in harmony to bring comfort and style to the outdoors.

Outdoor furniture can have a significant influence on the look of your venue. Just like [...]

10 Sep

The Brighton Chair in textured finish provides a great seating option for your patio or bar area.

These chairs have some great features such as:

- · Commercial quality Construction.
- All aluminium powder coated frames will never rust.

The lightweight frame has clean, minimalist design that expresses an at once both reassuring and innovative concept.

The Brighton range encapsulates the true essence of the outside, combining alluringly sweet lines and unassuming curves with a raw, natural textured finish. A complete range of chairs, armchairs, stools, tables and lounge chairs, the Brighton's lightweight, aluminium and ergonomic design work in harmony to bring comfort and style to the outdoors.