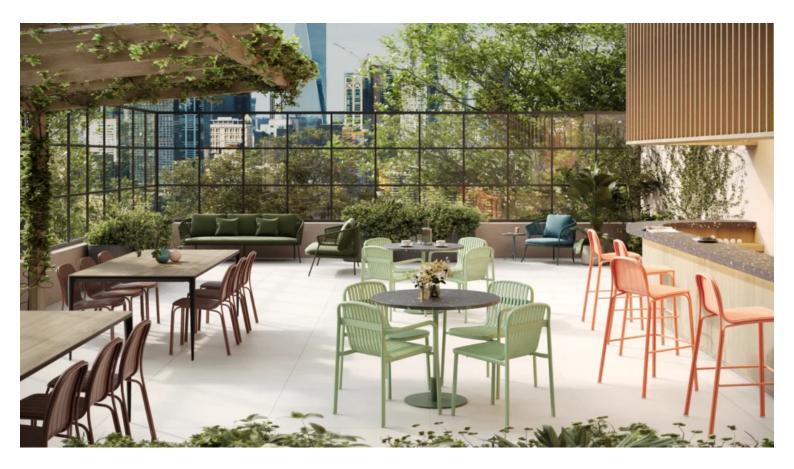

#### **BRIGHTON B6413-D1**

The Brighton Chair in textured finish provides a great seating option for your patio or bar area.

These chairs have some great features such as:Commercial quality Construction.All aluminium powder coated frames will never rust.

The lightweight frame has clean, minimalist design that expresses an at once both reassuring and innovative concept.

The Brighton range encapsulates the true essence of the outside, combining alluringly sweet lines and unassuming curves with a raw, natural textured finish. A complete range of chairs, armchairs, stools, tables and lounge chairs, the Brighton's lightweight, aluminium and ergonomic design work in harmony to bring comfort and style to the outdoors.

The Brighton range encapsulates the true essence of the outside, combining alluringly sweet lines and unassuming curves with a raw, natural textured finish. A complete range of chairs, armchairs, stools, tables and lounge chairs, the Brighton's lightweight, aluminium and ergonomic design work in harmony to bring comfort and style to the outdoors.