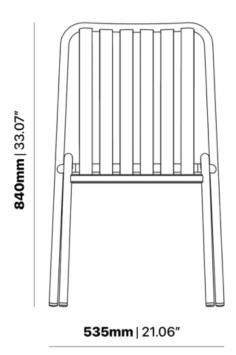

#### **BRIGHTON B6413-DW**

The Brighton Chair in textured finish provides a great seating option for your patio or bar area.

- These chairs have some great features such as:
  Commercial quality Construction.All aluminium powder coated frames will never rust.

The lightweight frame has clean, minimalist design that expresses an at once both reassuring and innovative concept.

The Brighton range encapsulates the true essence of the outside, combining alluringly sweet lines and unassuming curves with a raw, natural textured finish. A complete range of chairs, armchairs, stools, tables and lounge chairs, the Brighton's lightweight, aluminium and ergonomic design work in harmony to bring comfort and style to the outdoors

These chairs have some great features such as:

- Commercial quality Construction.
- All aluminium powder coated frames will never rust.

The lightweight frame has clean, minimalist design that expresses an at once both reassuring and innovative concept.

The Brighton range encapsulates the true essence of the outside, combining alluringly sweet lines and unassuming curves with a raw, natural textured finish. A complete range of chairs, armchairs, stools, tables and lounge chairs, the Brighton's lightweight, aluminium and ergonomic design work in harmony to bring comfort and style to the outdoors