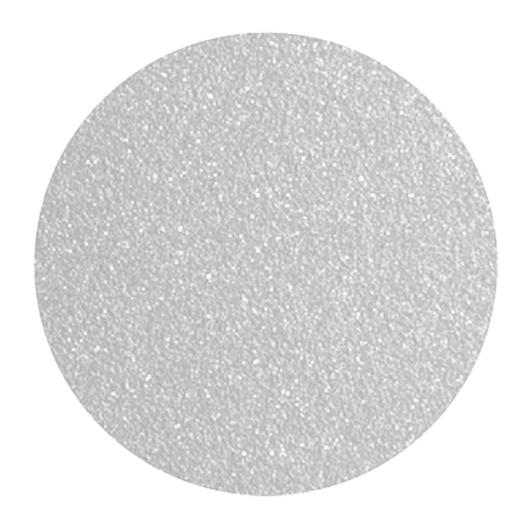

| Image | Stock Status | Stock Quantity | Zaneti Colours |
|-------|--------------|----------------|----------------|
|       |              |                | Matte White    |
|       |              |                | Reseda Green   |
|       |              |                |                |

#### **ADDITIONAL INFORMATION**

**Stacking** <u>Yes</u> Leadtime **Stock** Material **Metal** Arms <u>No</u> Linking <u>No</u>

Price <u>200 - 500</u>

<u>Anthracite, Azure Blue, Chilli Orange, Matte Honey, Matte Red, Matte White, Reseda Green</u> **Zaneti Colours** 