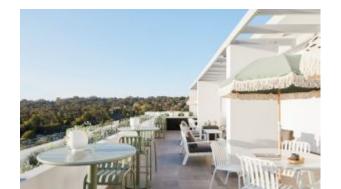

#### **BRIGHTON B6413-DW**

The Brighton Chair in textured finish provides a great seating option for your patio or bar area.

- These chairs have some great features such as:
  Commercial quality Construction.All aluminium powder coated frames will never rust.

The lightweight frame has clean, minimalist design that expresses an at once both reassuring and innovative concept.

The Brighton range encapsulates the true essence of the outside, combining alluringly sweet lines and unassuming curves with a raw, natural textured finish. A complete range of chairs, armchairs, stools, tables and lounge chairs, the Brighton's lightweight, aluminium and ergonomic design work in harmony to bring comfort and style to the outdoors

The Brighton range encapsulates the true essence of the outside, combining alluringly sweet lines and unassuming curves with a raw, natural textured finish. A complete range of chairs, armchairs, stools, tables and lounge chairs, the Brighton's lightweight, aluminium and ergonomic design work in harmony to bring comfort and style to the outdoors