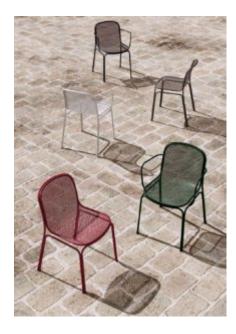

#### **BRIGHTON B6413-DW**

The Brighton Chair in textured finish provides a great seating option for your patio or bar area.

- These chairs have some great features such as:
  Commercial quality Construction.All aluminium powder coated frames will never rust.

The lightweight frame has clean, minimalist design that expresses an at once both reassuring and innovative concept.

The Brighton range encapsulates the true essence of the outside, combining alluringly sweet lines and unassuming curves with a raw, natural textured finish. A complete range of chairs, armchairs, stools, tables and lounge chairs, the Brighton's lightweight, aluminium and ergonomic design work in harmony to bring comfort and style to the outdoors

The Brighton range encapsulates the true essence of the outside, combining alluringly sweet lines and unassuming curves with a raw, natural textured finish. A complete range of chairs, armchairs, stools, tables and lounge chairs, the Brighton's lightweight, aluminium and ergonomic design work in harmony to bring comfort and style to the outdoors