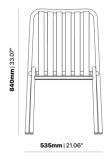

#### **BRIGHTON B6413-DW**

The Brighton Chair in textured finish provides a great seating option for your patio or bar area.

- These chairs have some great features such as:
  Commercial quality Construction.All aluminium powder coated frames will never rust.

The lightweight frame has clean, minimalist design that expresses an at once both reassuring and innovative concept.

The Brighton range encapsulates the true essence of the outside, combining alluringly sweet lines and unassuming curves with a raw, natural textured finish. A complete range of chairs, armchairs, stools, tables and lounge chairs, the Brighton's lightweight, aluminium and ergonomic design work in harmony to bring comfort and style to the outdoors

These chairs have some great features such as:

- Commercial quality Construction.
- All aluminium powder coated frames will never rust.

The lightweight frame has clean, minimalist design that expresses an at once both reassuring and innovative concept.

The Brighton range encapsulates the true essence of the outside, combining alluringly sweet lines and unassuming curves with a raw, natural textured finish. A complete range of chairs, armchairs, stools, tables and lounge chairs, the Brighton's lightweight, aluminium and ergonomic design work in harmony to bring comfort and style to the outdoors