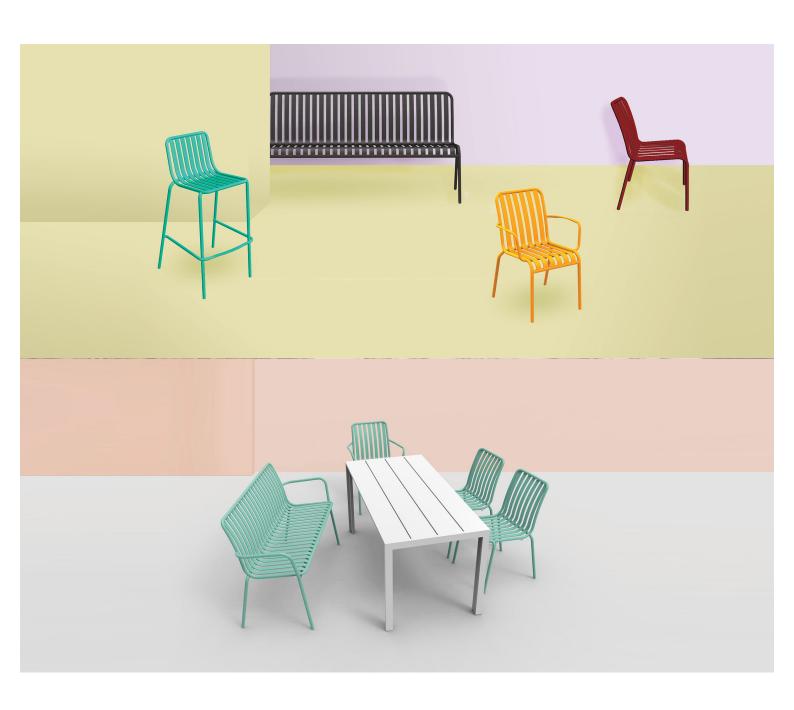

**VARIATIONS** 

| Image | Stock Status | Stock Quantity | Zaneti Colours |
|-------|--------------|----------------|----------------|
|       |              |                | Anthracite     |
|       |              |                | Azure Blue     |
|       |              |                | Chilli Orange  |
|       |              |                | Matte Honey    |
|       |              |                | Matte Red      |

| Image | Stock Status | Stock Quantity | Zaneti Colours |
|-------|--------------|----------------|----------------|
|       |              |                | Matte White    |
|       |              |                | Reseda Green   |
|       |              |                |                |

#### **ADDITIONAL INFORMATION**

**Stacking** <u>Yes</u> Leadtime **Stock** Material **Metal** Arms <u>No</u> Linking <u>No</u>

Price <u>200 - 500</u>

<u>Anthracite, Azure Blue, Chilli Orange, Matte Honey, Matte Red, Matte White, Reseda Green</u> **Zaneti Colours** 

## **Zaneti Finishes**

**Powder Coats** 

Anthracite

Azure Blue

Chilli Orange

Urban Grey

Ivy Green

Matte Honey

Matte Red

Reseda Green

Terracotta

Matte White