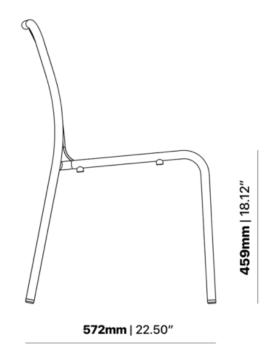

#### **BRIGHTON B6413-DW**

The Brighton Chair in textured finish provides a great seating option for your patio or bar area.

- These chairs have some great features such as:
  Commercial quality Construction.All aluminium powder coated frames will never rust.

The lightweight frame has clean, minimalist design that expresses an at once both reassuring and innovative concept.

The Brighton range encapsulates the true essence of the outside, combining alluringly sweet lines and unassuming curves with a raw, natural textured finish. A complete range of chairs, armchairs, stools, tables and lounge chairs, the Brighton's lightweight, aluminium and ergonomic design work in harmony to bring comfort and style to the outdoors

These chairs have some great features such as:

- Commercial quality Construction.
- All aluminium powder coated frames will never rust.

The lightweight frame has clean, minimalist design that expresses an at once both reassuring and innovative concept.

The Brighton range encapsulates the true essence of the outside, combining alluringly sweet lines and unassuming curves with a raw, natural textured finish. A complete range of chairs, armchairs, stools, tables and lounge chairs, the Brighton's lightweight, aluminium and ergonomic design work in harmony to bring comfort and style to the outdoors