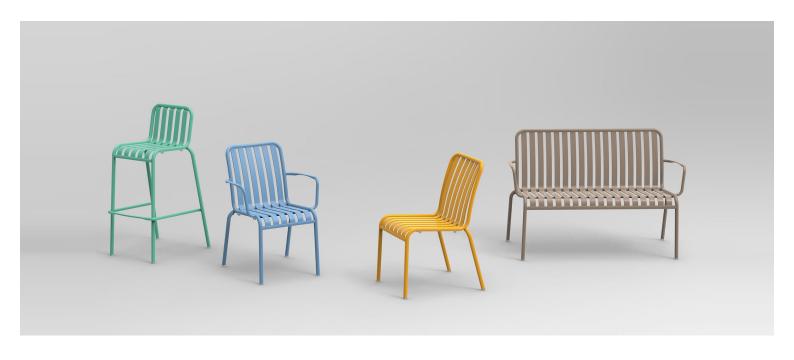

#### **BRIGHTON B6413-DW**

The Brighton Chair in textured finish provides a great seating option for your patio or bar area.

- These chairs have some great features such as:
  Commercial quality Construction.All aluminium powder coated frames will never rust.

The lightweight frame has clean, minimalist design that expresses an at once both reassuring and innovative concept.

The Brighton range encapsulates the true essence of the outside, combining alluringly sweet lines and unassuming curves with a raw, natural textured finish. A complete range of chairs, armchairs, stools, tables and lounge chairs, the Brighton's lightweight, aluminium and ergonomic design work in harmony to bring comfort and style to the outdoors

These chairs have some great features such as:

- Commercial quality Construction.
- All aluminium powder coated frames will never rust.

The lightweight frame has clean, minimalist design that expresses an at once both reassuring and innovative concept.

The Brighton range encapsulates the true essence of the outside, combining alluringly sweet lines and unassuming curves with a raw, natural textured finish. A complete range of chairs, armchairs, stools, tables and lounge chairs, the Brighton's lightweight, aluminium and ergonomic design work in harmony to bring comfort and style to the outdoors