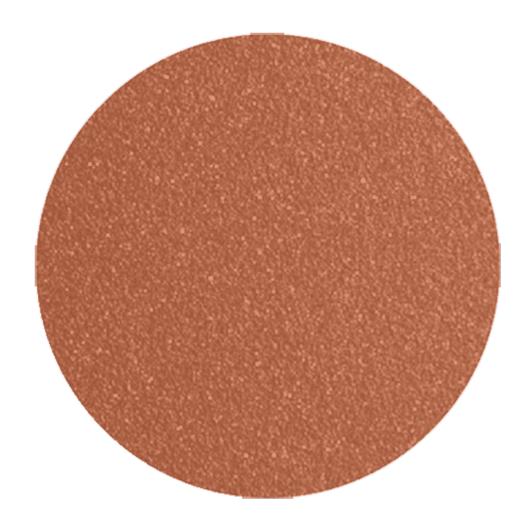

**VARIATIONS** 

| Image | Stock Status | Stock Quantity | Zaneti Colours |
|-------|--------------|----------------|----------------|
|       |              |                | Anthracite     |
|       |              |                | Azure Blue     |
|       |              |                | Chilli Orange  |
|       |              |                | Matte Honey    |
|       |              |                | Matte Red      |

#### **ADDITIONAL INFORMATION**

**Stacking** <u>Yes</u> Leadtime **Stock** Material **Metal** Arms <u>No</u> Linking <u>No</u>

Price <u>200 - 500</u>

<u>Anthracite, Azure Blue, Chilli Orange, Matte Honey, Matte Red, Matte White, Reseda Green</u> **Zaneti Colours** 