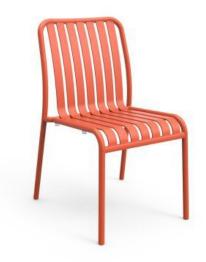

#### **BRIGHTON B6413-DW**

The Brighton Chair in textured finish provides a great seating option for your patio or bar area.

- These chairs have some great features such as:
  Commercial quality Construction.All aluminium powder coated frames will never rust.

The lightweight frame has clean, minimalist design that expresses an at once both reassuring and innovative concept.

The Brighton range encapsulates the true essence of the outside, combining alluringly sweet lines and unassuming curves with a raw, natural textured finish. A complete range of chairs, armchairs, stools, tables and lounge chairs, the Brighton's lightweight, aluminium and ergonomic design work in harmony to bring comfort and style to the outdoors

These chairs have some great features such as:

- Commercial quality Construction.
- All aluminium powder coated frames will never rust.

The lightweight frame has clean, minimalist design that expresses an at once both reassuring and innovative concept.

The Brighton range encapsulates the true essence of the outside, combining alluringly sweet lines and unassuming curves with a raw, natural textured finish. A complete range of chairs, armchairs, stools, tables and lounge chairs, the Brighton's lightweight, aluminium and ergonomic design work in harmony to bring comfort and style to the outdoors