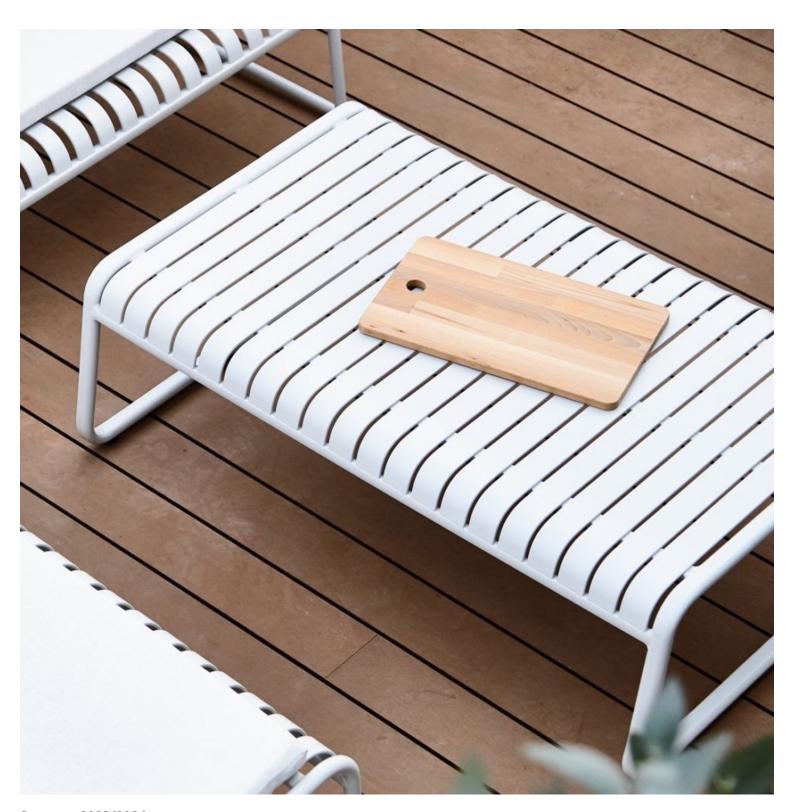

#### **BRIGHTON B6413-DW**

The Brighton Chair in textured finish provides a great seating option for your patio or bar area.

- These chairs have some great features such as:
  Commercial quality Construction.All aluminium powder coated frames will never rust.

The lightweight frame has clean, minimalist design that expresses an at once both reassuring and innovative concept.

The Brighton range encapsulates the true essence of the outside, combining alluringly sweet lines and unassuming curves with a raw, natural textured finish. A complete range of chairs, armchairs, stools, tables and lounge chairs, the Brighton's lightweight, aluminium and ergonomic design work in harmony to bring comfort and style to the outdoors

These chairs have some great features such as:

- Commercial quality Construction.
- All aluminium powder coated frames will never rust.

The lightweight frame has clean, minimalist design that expresses an at once both reassuring and innovative concept.

The Brighton range encapsulates the true essence of the outside, combining alluringly sweet lines and unassuming curves with a raw, natural textured finish. A complete range of chairs, armchairs, stools, tables and lounge chairs, the Brighton's lightweight, aluminium and ergonomic design work in harmony to bring comfort and style to the outdoors