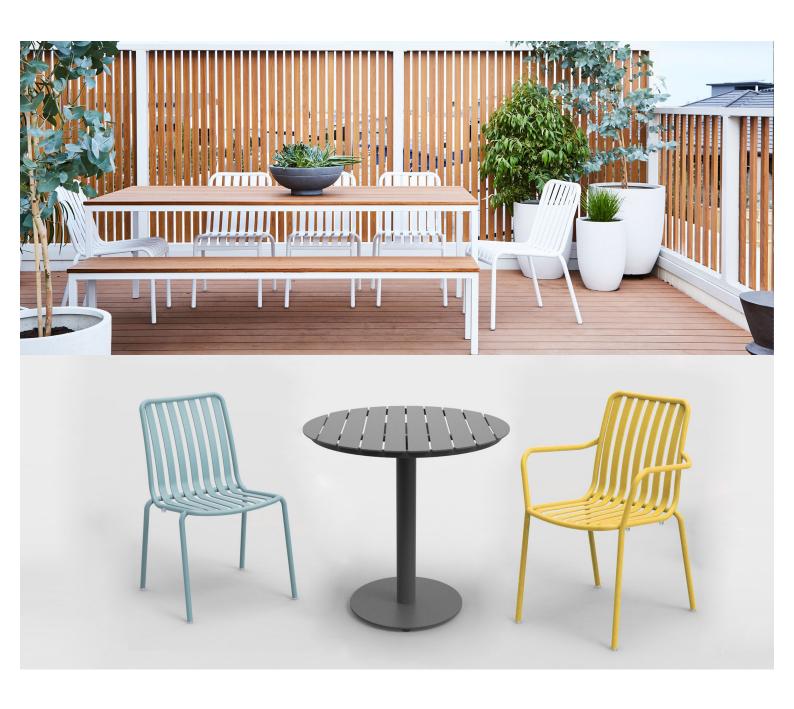

#### **BRIGHTON B6413-DW**

The Brighton Chair in textured finish provides a great seating option for your patio or bar area.

- These chairs have some great features such as:
  Commercial quality Construction.All aluminium powder coated frames will never rust.

The lightweight frame has clean, minimalist design that expresses an at once both reassuring and innovative concept.

The Brighton range encapsulates the true essence of the outside, combining alluringly sweet lines and unassuming curves with a raw, natural textured finish. A complete range of chairs, armchairs, stools, tables and lounge chairs, the Brighton's lightweight, aluminium and ergonomic design work in harmony to bring comfort and style to the outdoors

The Brighton range encapsulates the true essence of the outside, combining alluringly sweet lines and unassuming curves with a raw, natural textured finish. A complete range of chairs, armchairs, stools, tables and lounge chairs, the Brighton's lightweight, aluminium and ergonomic design work in harmony to bring comfort and style to the outdoors

## Zaneti

The latest on offer from Australian design studio, Zaneti. The brand specialised in designing chairs, tables, bases and bespoke pieces. They are specifically known for their work with aluminium outdoor furniture. Zaneti chairs and bases inject style and personality into any room. Made from an assortment of materials including quality wood, steel and aluminium they're the perfect pieces to freshen up an interior.