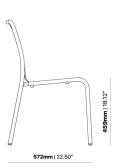

#### **BRIGHTON B6413-DW**

The Brighton Chair in textured finish provides a great seating option for your patio or bar area.

- These chairs have some great features such as:
  Commercial quality Construction.All aluminium powder coated frames will never rust.

The lightweight frame has clean, minimalist design that expresses an at once both reassuring and innovative concept.

The Brighton range encapsulates the true essence of the outside, combining alluringly sweet lines and unassuming curves with a raw, natural textured finish. A complete range of chairs, armchairs, stools, tables and lounge chairs, the Brighton's lightweight, aluminium and ergonomic design work in harmony to bring comfort and style to the outdoors

These chairs have some great features such as:

- Commercial quality Construction.
- All aluminium powder coated frames will never rust.

The lightweight frame has clean, minimalist design that expresses an at once both reassuring and innovative concept.

The Brighton range encapsulates the true essence of the outside, combining alluringly sweet lines and unassuming curves with a raw, natural textured finish. A complete range of chairs, armchairs, stools, tables and lounge chairs, the Brighton's lightweight, aluminium and ergonomic design work in harmony to bring comfort and style to the outdoors