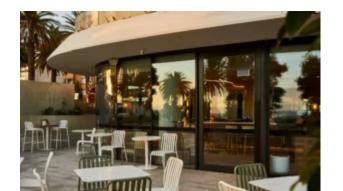

#### **BRIGHTON B6413-DW**

The Brighton Chair in textured finish provides a great seating option for your patio or bar area.

- These chairs have some great features such as:
  Commercial quality Construction.All aluminium powder coated frames will never rust.

The lightweight frame has clean, minimalist design that expresses an at once both reassuring and innovative concept.

The Brighton range encapsulates the true essence of the outside, combining alluringly sweet lines and unassuming curves with a raw, natural textured finish. A complete range of chairs, armchairs, stools, tables and lounge chairs, the Brighton's lightweight, aluminium and ergonomic design work in harmony to bring comfort and style to the outdoors

The Brighton range encapsulates the true essence of the outside, combining alluringly sweet lines and unassuming curves with a raw, natural textured finish. A complete range of chairs, armchairs, stools, tables and lounge chairs, the Brighton's lightweight, aluminium and ergonomic design work in harmony to bring comfort and style to the outdoors