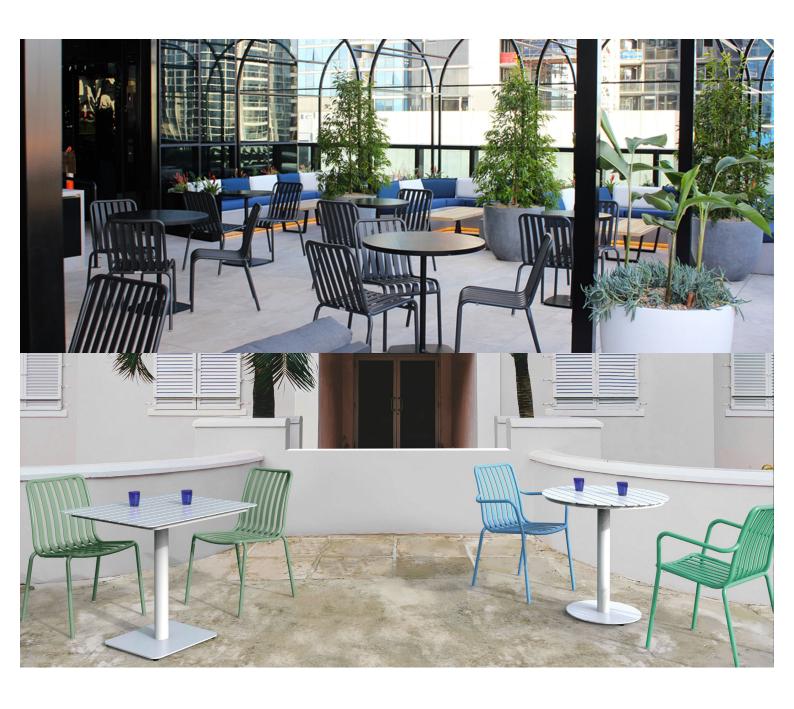

brighton-zaneti-5 brighton-zaneti-8 brighton-zaneti-18 brighton-zaneti-11 brighton-zaneti-7 brighton-zaneti-6 brighton-zaneti-4

MISC Parramatta (NSW)

Hospitality, Brand, Zaneti

**UKO** West Ryde

Hospitality, Accommodation, Brand, Zaneti

Rydges - Melbourne

Hospitality, Brand, Zaneti

The Tote - Moonee Valley Racing Club

Hospitality, Brand, Zaneti

# Catalogue

Summer 2023/2024

ZANETI CATALOGUE

**Download Now** 

**Projects using Zaneti** 

**UKO** West Ryde

Hospitality, Accommodation, Brand, Zaneti

Shute Harbour

Rydges - Melbourne

MISC Parramatta (NSW)

Loti

**EVT QT Newcastle** 

## Zaneti

The latest on offer from Australian design studio, Zaneti. The brand specialised in designing chairs, tables, bases and bespoke pieces. They are specifically known for their work with aluminium outdoor furniture. Zaneti chairs and bases inject style and personality into any room. Made from an assortment of materials including quality wood, steel and aluminium they're the perfect pieces to freshen up an interior.